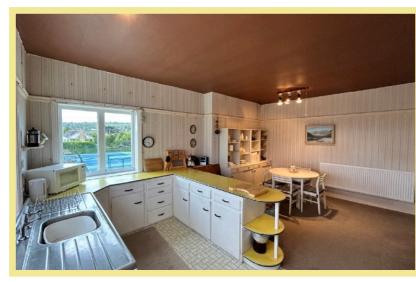

double gates and is walled. The apartment features outside spaces with a lawned garden seating area amongst well established trees, plants & shrubs and benefits from ample off road parking.

- √ FOUR BEDROOM FIRST FLOOR **APARTMENT**
- ✓ LIGHT & SPACIOUS ROOMS WITH HIGH **CEILINGS & MANY ORIGINAL FEATURES**
- ✓ OUTSTANDING DEVELOPMENT POTENTIAL
- ✓ EXTENSIVE LOFT SPACE
- √ GARDENS WITH SEATING AREA
- ✓ AMPLE OFF ROAD PRIVATE PARKING
- ✓ SITUATED NEXT TO THE POPULAR **BOWLING & TENNIS CLUBS**
- √ WALKING DISTANCE TO THE PROMENADE & BEACHES
- √ A GATEWAY TO SPECTACULAR SNOWDONIA
- √ NO CHAIN

#### **Entrance Porch**

1.52m x 1.30m (5'0" x 4'3")

## **Entrance Hall**

5.99m x 1.58m (19'8" x 5'2")

## Lounge

5.16m x 4.26m (16'11" x 14'0")



#### Kitchen/Diner

5.41m x 4.28m (17'9" x 14'1")



#### Master Bedroom

4.86m x 3.92m (16'0" x 12'10")



## Dining Area (Landing)

5.27m x 4.53m (17'4" x 14'11")

### **Bedroom Two**

3.74m x 2.62m (12'3" x 8'7")

## **Bedroom Three**

4.21m x 2.14m (13'10" x 7'0")

## Bedroom Four

2.53m x 2.45m (8'4" x 8'1")

#### Bathroom

4.00m x 1.52m (13'1" x 5'0")

## W.C.

2.59m x 1.19m (8'6" x 3'11")

#### Location

Rhos on Sea is a very popular seaside resort famous for its shops and amenities. It is located between the larger resorts of Colwyn Bay and Llandudno and also close to the A55 dual carriageway for easy access to Chester and the motorways beyond and Colwyn Bay train station with direct trains to Manchester, Birmingham and London.

## Directions

From the Rhos On Sea office turn towards the Promenade, turn right onto the Promenade and