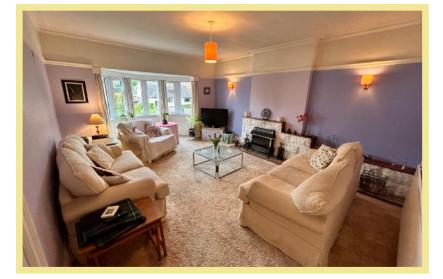

ted UPVC double glazing. The property is accessed by double gates and is walled. The apartment features outside spaces with a lawned garden seating area amongst well established trees, plants & shrubs and benefits from ample off road parking.

- √ FOUR BEDROOM FIRST FLOOR **APARTMENT**
- ✓ LIGHT & SPACIOUS ROOMS WITH HIGH **CEILINGS & MANY ORIGINAL FEATURES**
- ✓ OUTSTANDING DEVELOPMENT POTENTIAL
- ✓ EXTENSIVE LOFT SPACE
- √ GARDENS WITH SEATING AREA
- ✓ AMPLE OFF ROAD PRIVATE PARKING
- ✓ SITUATED NEXT TO THE POPULAR **BOWLING & TENNIS CLUBS**
- √ WALKING DISTANCE TO THE PROMENADE & BEACHES
- √ A GATEWAY TO SPECTACULAR SNOWDONIA
- √ NO CHAIN

#### **Entrance Porch**

1.52m x 1.30m (5'0" x 4'3")

## **Entrance Hall**

5.99m x 1.58m (19'8" x 5'2")

## Lounge

5.16m x 4.26m (16'11" x 14'0")



#### Kitchen/Diner

5.41m x 4.28m (17'9" x 14'1")



#### Master Bedroom

4.86m x 3.92m (16'0" x 12'10")



## Dining Area (Landing)

5.27m x 4.53m (17'4" x 14'11")

### **Bedroom Two**

3.74m x 2.62m (12'3" x 8'7")

## **Bedroom Three**

4.21m x 2.14m (13'10" x 7'0")

## Bedroom Four

2.53m x 2.45m (8'4" x 8'1")

#### Bathroom

4.00m x 1.52m (13'1" x 5'0")

## W.C.

2.59m x 1.19m (8'6" x 3'11")

#### Location

Rhos on Sea is a very popular seaside resort famous for its shops and amenities. It is located between the larger resorts of Colwyn Bay and Llandudno and also close to the A55 dual carriageway for easy access to Chester and the motorways beyond and Colwyn Bay train station with direct trains to Manchester, Birmingham and London.

## Directions

From the Rhos On Sea office turn tow