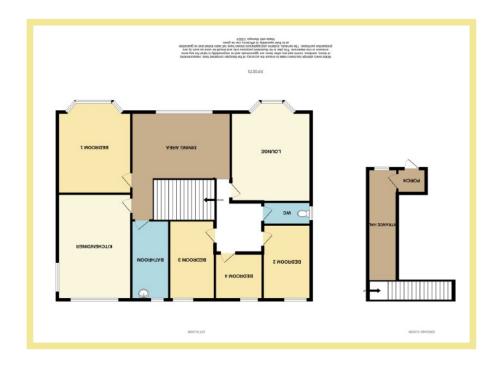

Viewing is highly recommended to appreciate the layout and potential.

The accommodation in brief comprises of:

Entrance porch with original tiles and half moon glass window into a large hallway where a wide staircase leads up to the first floor. The spacious landing is currently used as a dining area and has a large picture window and balcony. From this area there is access to the large lounge with bay window, kitchen/diner with far reaching sea views, master bedroom with bay window, bathroom, separate w.c and three further good sized bedrooms. The space before the three bedrooms is an ideal spot for an office area. The apartment benefits from a new gas boiler and central heating system and recently fitted UPVC double glazing. The property is accessed by double gates and is walled. The apartment features outside spaces with a lawned garden seating area amongst well established trees, plants & shrubs and benefits from ample off road parking.

#### **Entrance Porch**

1.52m x 1.30m (5'0" x 4'3")

## **Entrance Hall**

5.99m x 1.58m (19'8" x 5'2")

## Lounge

5.16m x 4.26m (16'11" x 14'0")

#### Kitchen/Diner

5.41m x 4.28m (17'9" x 14'1")

#### Master Bedroom

4.86m x 3.92m (16'0" x 12'10")

## Dining Area (Landing)

5.27m x 4.53m (17'4" x 14'11")

### **Bedroom Two**

3.74m x 2.62m (12'3" x 8'7")

## **Bedroom Three**

4.21m x 2.14m (13'10" x 7'0")

## Bedroom Four

2.53m x 2.45m (8'4" x 8'1")

#### Bathroom

4.00m x 1.52m (13'1" x 5'0")

## W.C.

2.59m x 1.19m (8'6" x 3'11")