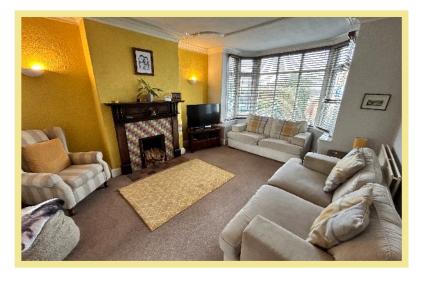

allway, lounge with bay window and doors into dining room which opens into the kitchen. To the first floor there are three bedrooms, family bathroom and separate w.c

The patios doors in the dining room open out onto decking and the rear enclosed garden which is mainly laid to lawn with access to the garage.

To the front there is a driveway for off road parking and garden.

The property benefits from UPVC double glazing and gas central heating throughout.

- ✓ THREE BEDROOM SEMI DETACHED HOUSE
- ✓ LIGHT & SPACIOUS
- ✓ OFF ROAD PARKING
- **√** GARAGE
- ✓ SITUATED IN A SOUGHT AFTER AREA WITHIN WALKING DISTANCE TO THE PROMENADE, BEACH, LOCAL SHOPS & OTHER AMENITIES

## Porch

2.71m x 0.84m (8'11" x 2'9")

# Hallway

5.06m x 2.71m (16'7" x 8'11")

#### Lounge

5.15m x 3.81m (16'11" x 12'6")



# Dining Room

4.45m x 3.81m (14'7" x 12'6")

#### Kitchen

3.50m x 2.71m (11'6" x 8'11")



#### Bedroom One

5.15m x 3.81m (16'11" x 12'6")

#### Bedroom Two

4.44m x 3.81m (14'7 x 12'6")

### Bedroom Three

2.95m x 2.71m (9'8" x 8'11")

#### Bathroom

2.71m x 2.65m (8'11" x 8'8")



#### Location

The property is located in the popular area of Penrhyn Bay. Walking distance to Angel Bay, promenade, Beach and local shops & amenities. Within easy reach of Llandudno and close to the popular seaside resort town of Rhos On Sea.

#### **Directions**

From the Rhos On Sea office turn right towards the promenade, then left onto the Promenade, continue along past the golf course continue onto Glan Y Mor Road wirer No 24 can be found on the left hand side.

Council Tax Band: "E"

Energy Performa