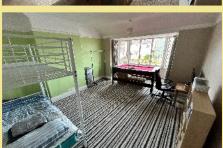

#### Bedroom One

5.15m x 3.81m (16'11" x 12'6")

#### Bedroom Two

4.44m x 3.81m (14'7 x 12'6")

### Bedroom Three

2.95m x 2.71m (9'8" x 8'11")