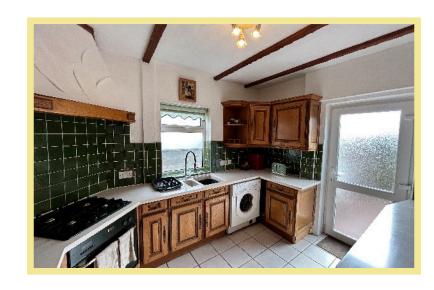

e first floor there are three bedrooms, family bathroom and separate w.c

The patios doors in the dining room open out onto decking and the rear enclosed garden which is mainly laid to lawn with access to the garage.

To the front there is a driveway for off road parking and garden.

The property benefits from UPVC double glazing and gas central heating throughout.

- ✓ THREE BEDROOM SEMI DETACHED HOUSE
- ✓ LIGHT & SPACIOUS
- ✓ OFF ROAD PARKING
- **√** GARAGE
- ✓ SITUATED IN A SOUGHT AFTER AREA WITHIN WALKING DISTANCE TO THE PROMENADE, BEACH, LOCAL SHOPS & OTHER AMENITIES

## Porch

2.71m x 0.84m (8'11" x 2'9")

# Hallway

5.06m x 2.71m (16'7" x 8'11")

#### Lounge

5.15m x 3.81m (16'11" x 12'6")



# Dining Room

4.45m x 3.81m (14'7" x 12'6")

#### Kitchen

3.50m x 2.71m (11'6" x 8'11")



#### Bedroom One

5.15m x 3.81m (16'11" x 12'6")

#### Bedroom Two

4.44m x 3.81m (14'7 x 12'6")

### Bedroom Three

2.95m x 2.71m (9'8" x 8'11")

#### Bathroom

2.71m x 2.65m (8'11" x 8'8")



#### Location

The property is located in the popular area of Penrhyn Bay. Walking distance to Angel Bay, promenade, Beach and local shops & amenities. Within easy reach of Llandudno and close to the popular seaside resort town of Rhos On Sea.

#### **Directions**

From the Rhos On Sea office turn right towards the promenade, then left onto the Promenade, continue along past the golf course continue onto Glan Y Mor Road wirer No 24 can be found on the left hand side.

Council Tax Band: "E"

Energy Performance Rating Band "D"

3 Bedroom Semi Detached House

24 Glan Y Mor Road Penrhyn Bay LL30 3PF