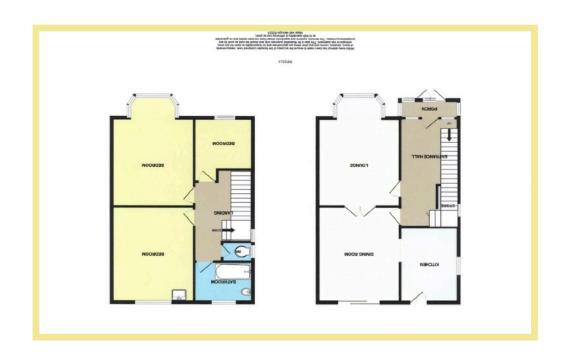

## Description

This well proportioned three bedroom semi detached house is in the sought after area of Penrhyn Bay, walking distance to Angel Bay, the promenade, beach and the local shops, schools & other amenities. The accommodation briefly comprises of:

Porch, light spacious hallway, lounge with bay window and doors into dining room which opens into the kitchen. To the first floor there are three bedrooms, family bathroom and separate w.c

The patios doors in the dining room open out onto decking and the rear enclosed garden which is mainly laid to lawn with access to the garage.

To the front there is a driveway for off road parking and garden.

The property benefits from UPVC double glazing and gas central heating throughout.

- ✓ THREE BEDROOM SEMI DETACHED HOUSE
- ✓ LIGHT & SPACIOUS
- ✓ OFF ROAD PARKING
- **√** GARAGE
- ✓ SITUATED IN A SOUGHT AFTER AREA WITHIN WALKING DISTANCE TO THE PROMENADE, BEACH, LOCAL SHOPS & OTHER AMENITIES

## Porch

2.71m x 0.84m (8'11" x 2'9")

# Hallway

5.06m x 2.71m (16'7" x 8'11")

#### Lounge

5.15m x 3.81m (16'11" x 12'6")

# Dining Room

4.45m x 3.81m (14'7" x 12'6")

#### Kitchen

3.50m x 2.71m (11'6" x 8'11")

#### Bedroom One

5.15m x 3.81m (16'11" x 12'6")

#### Bedroom Two

4.44m x 3.81m (14'7 x 12'6")

### Bedroom Three

2.95m x 2.71m (9'8" x 8'11")

#### Bathroom

2.71m x 2.65m (8'11" x 8'8")