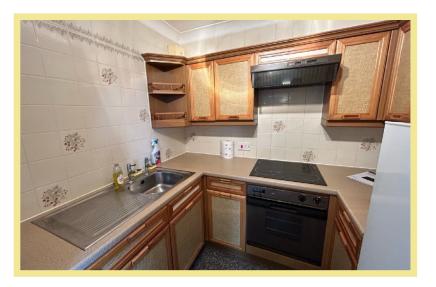

### Lounge

4.35m x 3.63m (14'3" x 11'11")

Kitchen

2.27m x 1.86m (7'6" x 6'2")