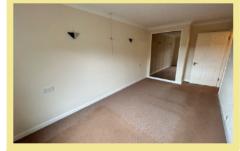

#### Bedroom

5.40m x 2.75m (17'9" x 9'0")

Shower Room 2.06m x 2.04m (6'9" x 6'8")