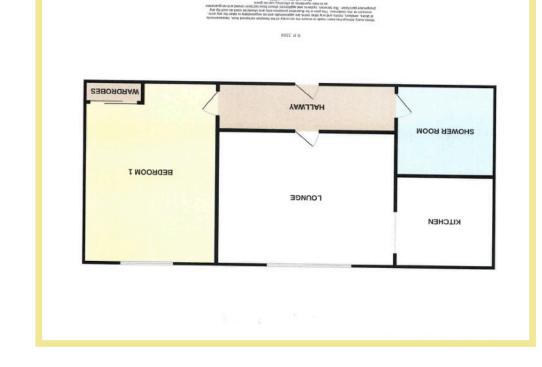

### Description

This one-bedroom top floor apartment is situated in a well-maintained development and within walking distance of the local shops, promenade, and transport links. With a secure communal entrance there are stairs and lifts to all floors with the development benefitting from a communal lounge, laundry room and guest suite. There is also an emergency call system in all apartments with a house manager on site. In brief the accommodation comprises of entrance hallway, modern shower room, large lounge, storage cupboard, kitchen, and double bedroom. The property benefits from UPVC double glazing, electric heating and is well worth viewing to appreciate the presentation and location.

### Lounge

4.35m x 3.63m (14'3" x 11'11")

Kitchen

2.27m x 1.86m (7'6" x 6'2")

#### Bedroom

5.40m x 2.75m (17'9" x 9'0")

Shower Room 2.06m x 2.04m (6'9" x 6'8")