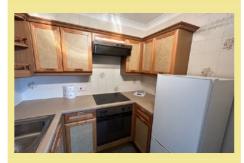

### Lounge

4.35m x 3.63m (14'3" x 11'11")

Kitchen

2.27m x 1.86m (7'6" x 6'2")