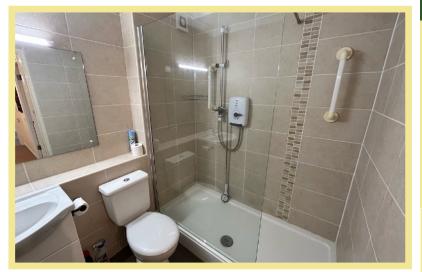

#### Bedroom

5.40m x 2.75m (17'9" x 9'0")

Shower Room 2.06m x 2.04m (6'9" x 6'8")