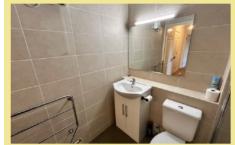

#### Bedroom

5.40m x 2.75m (17'9" x 9'0")

Shower Room 2.06m x 2.04m (6'9" x 6'8")