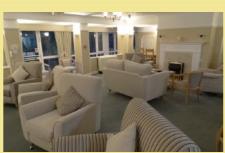

### Description

This one-bedroom top floor apartment is situated in a well-maintained development and within walking distance of the local shops, promenade, and transport links. With a secure communal entrance there are stairs and lifts to all floors with the development benefitting from a communal lounge, laundry room and guest suite. There is also an emergency call system in all apartments with a house manager on site. In brief the accommodation comprises of entrance hallway, modern shower room, large lounge, storage cupboard, kitchen, and double bedroom. The property benefits from UPVC double glazing, electric heating and is well worth viewing to appreciate the presentation and location.