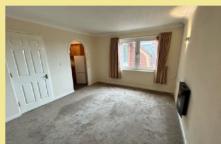

#### Bedroom

5.40m x 2.75m (17'9" x 9'0")

Shower Room 2.06m x 2.04m (6'9" x 6'8")