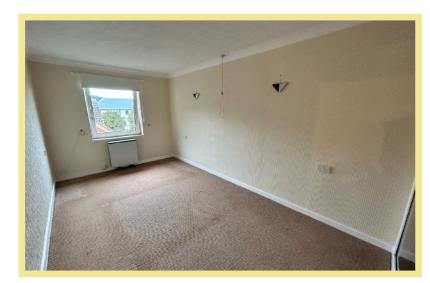

### Lounge

4.35m x 3.63m (14'3" x 11'11")

Kitchen

2.27m x 1.86m (7'6" x 6'2")