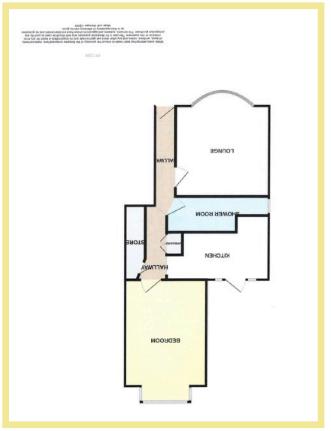

# Description

This one bedroom ground floor apartment is situated on the promenade benefitting from sea views and close to the amenities of Rhos on Sea. The rooms are spacious and though in need of updating there is amazing potential. To the rear of the property there is an enclosed courtyard garden and ample off road parking that can be accessed off Abbey Drive. There is a communal front entrance with access to the apartment which comprises of hallway, lounge, kitchen with walk in pantry and access to the courtyard garden, bedroom and shower room. There is gas central heating and upvc double glazing.

# Lounge

4.83m x 4.09m (15'10" x 13'5") Maximum

Kitchen

4.61m x 2.05m (15'1 x 6'9")

#### Bedroom

5.40m x 3.47m (17'9" x 11'5")

**Shower Room** 

4.12m x 1.56m (13'6" x 5'2") Maximum