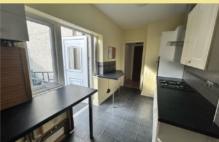

# Description

This one bedroom ground floor apartment is situated on the promenade benefitting from sea views and close to the amenities of Rhos on Sea. The rooms are spacious and though in need of updating there is amazing potential. To the rear of the property there is an enclosed courtyard garden and ample off road parking that can be accessed off Abbey Drive. There is a communal front entrance with access to the apartment which comprises of hallway, lounge, kitchen with walk in pantry and access to the courtyard garden, bedroom and shower room. There is gas central heating and upvc double glazing.

# Lounge

4.83m x 4.09m (15'10" x 13'5") Maximum

Kitchen

4.61m x 2.05m (15'1 x 6'9")