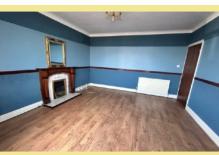

#### Bedroom

5.40m x 3.47m (17'9" x 11'5")

**Shower Room** 

4.12m x 1.56m (13'6" x 5'2") Maximum