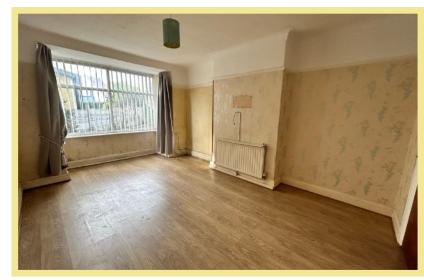

# Lounge

4.83m x 4.09m (15'10" x 13'5") Maximum

Kitchen

4.61m x 2.05m (15'1 x 6'9")