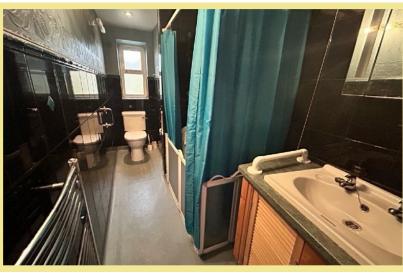

#### Bedroom

5.40m x 3.47m (17'9" x 11'5")

**Shower Room** 

4.12m x 1.56m (13'6" x 5'2") Maximum