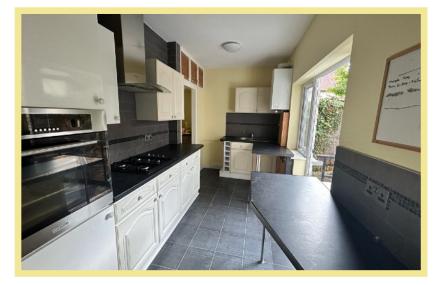

# Lounge

4.83m x 4.09m (15'10" x 13'5") Maximum

Kitchen

4.61m x 2.05m (15'1 x 6'9")