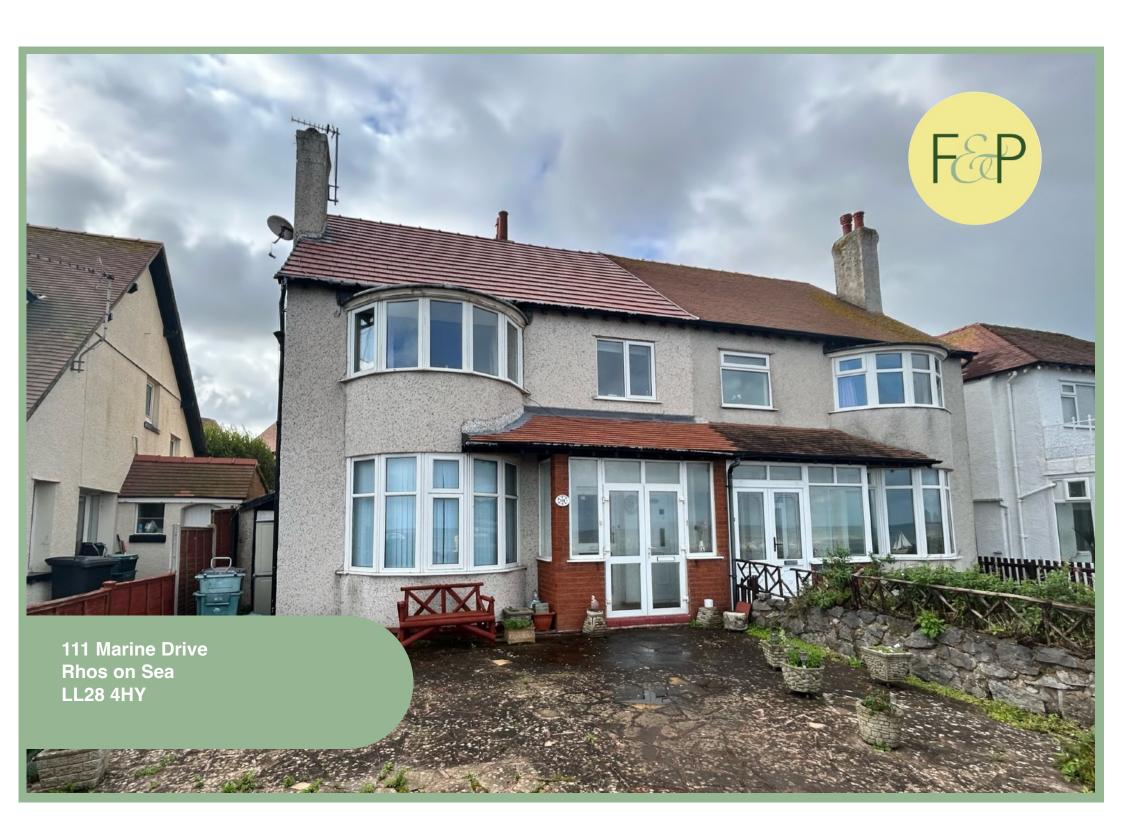

# One Bedroom Ground Floor Apartment Situated On The Promenade With Sea Views

# Description

This one bedroom ground floor apartment is situated on the promenade benefitting from sea views and close to the amenities of Rhos on Sea. The rooms are spacious and though in need of updating there is amazing potential. To the rear of the property there is an enclosed courtyard garden and ample off road parking that can be accessed off Abbey Drive. There is a communal front entrance with access to the apartment which comprises of hallway, lounge, kitchen with walk in pantry and access to the courtyard garden, bedroom and shower room. There is gas central heating and upvc double glazing.

Energy Performance Rating Band "E"

1 Bedroom Ground Floor Apartment

111 Marine Drive Rhos on Sea LL28 4HY

£129,950

Reduced From £149,950 NO CHAIN

Reference Number:RP3390 5/10/2023

Fletcher & Poole, 1A, Penrhyn Avenue Rhos-on-Sea, LL28 4PS