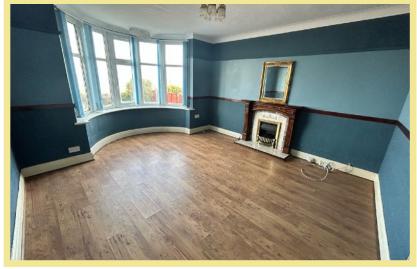

# Description

This one bedroom ground floor apartment is situated on the promenade benefitting from sea views and close to the amenities of Rhos on Sea. The rooms are spacious and though in need of updating there is amazing potential. To the rear of the property there is an enclosed courtyard garden and ample off road parking that can be accessed off Abbey Drive. There is a communal front entrance with access to the apartment which comprises of hallway, lounge, kitchen with walk in pantry and access to the courtyard garden, bedroom and shower room. There is gas central heating and upvc double glazing.

# Lounge

4.83m x 4.09m (15'10" x 13'5") Maximum

Kitchen

4.61m x 2.05m (15'1 x 6'9")