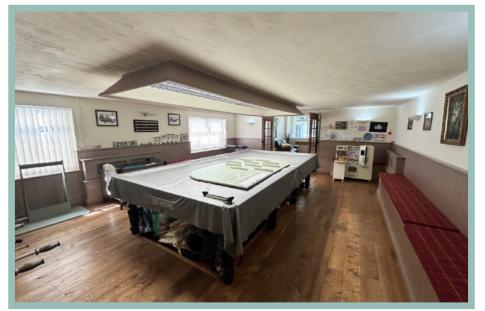

The accommodation on the ground floor comprises of a good size entrance porch, lounge with exposed beams and impressive stone fire place with wood burner, office, utility room, W.C., open plan kitchen/diner with light flooding through the sky lights, a light and spacious family/games room, snug and side porch. To the first floor there are four bedrooms, the master with an ensuite and a good size family bathroom. Off the landing there is access to a sun terrace.

7.70m x 5.40m (25'3" x 17'9")

Snug 3.50m x 3.40m (11'6" x 11'2")

4 Bedroom Detached House

Gloddaeth View Gilfach Road Bryn Pydew LL31 9JX