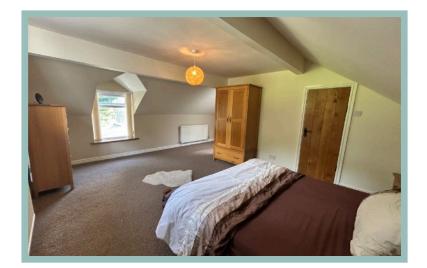

The accommodation on the ground floor comprises of a good size entrance porch, lounge with exposed beams and impressive stone fire place with wood burner, office, utility room, W.C., open plan kitchen/diner with light flooding through the sky lights, a light and spacious family/games room, snug and side porch. To the first floor there are four bedrooms, the master with an ensuite and a good size family bathroom. Off the landing there is access to a sun terrace.

#### Bedroom One

5.60m x 5.50m (18'4" x 18'0")

Bedroom Two

3.80m x 3.80m (12'6"x 12'6")

Bedroom Three 4.10m x 3.00m (13'6" x 9'10")

Bedroom Four 3.20m x 3.20m (10'6" x 10'6") Maximum

Bathroom

3.70m x 1.70m (12'2" x 5'7")