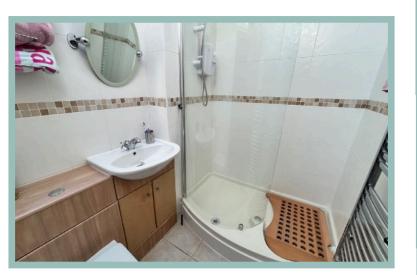

The accommodation on the ground floor comprises of a good size entrance porch, lounge with exposed beams and impressive stone fire place with wood burner, office, utility room, W.C., open plan kitchen/diner with light flooding through the sky lights, a light and spacious family/games room, snug and side porch. To the first floor there are four bedrooms, the master with an ensuite and a good size family bathroom. Off the landing there is access to a sun terrace.

#### Bedroom One

5.60m x 5.50m (18'4" x 18'0")

Bedroom Two

3.80m x 3.80m (12'6"x 12'6")

Bedroom Three 4.10m x 3.00m (13'6" x 9'10")

Bedroom Four 3.20m x 3.20m (10'6" x 10'6") Maximum

Bathroom

3.70m x 1.70m (12'2" x 5'7")