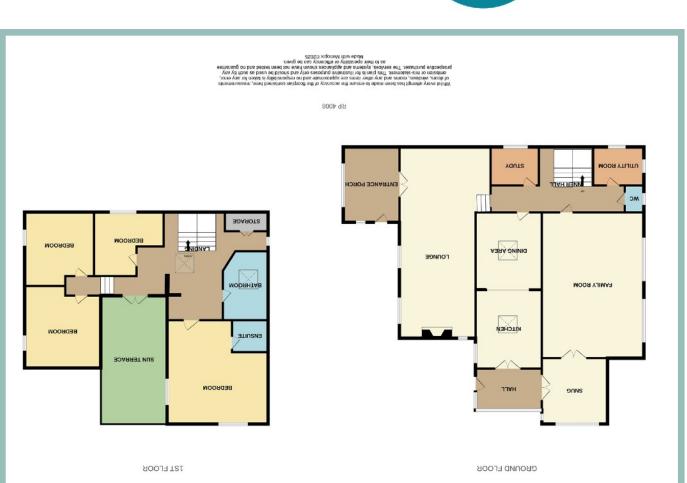

The accommodation on the ground floor comprises of a good size entrance porch, lounge with exposed beams and impressive stone fire place with wood burner, office, utility room, W.C., open plan kitchen/diner with light flooding through the sky lights, a light and spacious family/games room, snug and side porch. To the first floor there are four bedrooms, the master with an ensuite and a good size family bathroom. Off the landing there is access to a sun terrace.

#### Lounge

7.20m x 3.80m (23'7" x 12'6")

Study

2.20m x 1.90m (7'3" x 6'3")

Utility Room

2.80m x 2.10m (9'2" x 6'11")

Kitchen/Diner 8.20m x 3.40m (26'11" x 11'2")

Family/Games Room

7.70m x 5.40m (25'3" x 17'9")

Snug 3.50m x 3.40m (11'6" x 11'2")

4 Bedroom Detached House

Gloddaeth View Gilfach Road Bryn Pydew LL31 9JX

#### Bedroom One

5.60m x 5.50m (18'4" x 18'0")

Bedroom Two

3.80m x 3.80m (12'6"x 12'6")

Bedroom Three 4.10m x 3.00m (13'6" x 9'10")

Bedroom Four 3.20m x 3.20m (10'6" x 10'6") Maximum

Bathroom

3.70m x 1.70m (12'2" x 5'7")

#### Garage

7.27m x 5.48m (23'10" x 18'0")

#### Garage/Outhouse

6.08m x 3.06m (19'11" x 10'0")