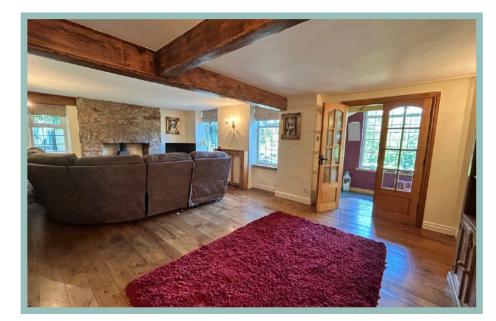

The accommodation on the ground floor comprises of a good size entrance porch, lounge with exposed beams and impressive stone fire place with wood burner, office, utility room, W.C., open plan kitchen/diner with light flooding through the sky lights, a light and spacious family/games room, snug and side porch. To the first floor there are four bedrooms, the master with an ensuite and a good size family bathroom. Off the landing there is access to a sun terrace.

#### Lounge

7.20m x 3.80m (23'7" x 12'6")

Study

2.20m x 1.90m (7'3" x 6'3")

Utility Room

2.80m x 2.10m (9'2" x 6'11")

Kitchen/Diner 8.20m x 3.40m (26'11" x 11'2")

Family/Games Room