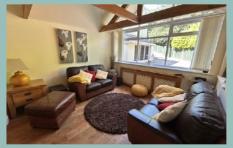

The accommodation on the ground floor comprises of a good size entrance porch, lounge with exposed beams and impressive stone fire place with wood burner, office, utility room, W.C., open plan kitchen/diner with light flooding through the sky lights, a light and spacious family/games room, snug and side porch. To the first floor there are four bedrooms, the master with an ensuite and a good size family bathroom. Off the landing there is access to a sun terrace.

7.70m x 5.40m (25'3" x 17'9")

Snug 3.50m x 3.40m (11'6" x 11'2")

4 Bedroom Detached House

Gloddaeth View Gilfach Road Bryn Pydew LL31 9JX