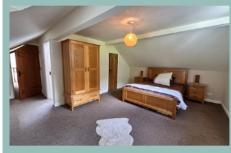

The accommodation on the ground floor comprises of a good size entrance porch, lounge with exposed beams and impressive stone fire place with wood burner, office, utility room, W.C., open plan kitchen/diner with light flooding through the sky lights, a light and spacious family/games room, snug and side porch. To the first floor there are four bedrooms, the master with an ensuite and a good size family bathroom. Off the landing there is access to a sun terrace.

#### Bedroom One

5.60m x 5.50m (18'4" x 18'0")

Bedroom Two

3.80m x 3.80m (12'6"x 12'6")

Bedroom Three 4.10m x 3.00m (13'6" x 9'10")

Bedroom Four 3.20m x 3.20m (10'6" x 10'6") Maximum

Bathroom

3.70m x 1.70m (12'2" x 5'7")