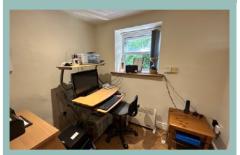

The accommodation on the ground floor comprises of a good size entrance porch, lounge with exposed beams and impressive stone fire place with wood burner, office, utility room, W.C., open plan kitchen/diner with light flooding through the sky lights, a light and spacious family/games room, snug and side porch. To the first floor there are four bedrooms, the master with an ensuite and a good size family bathroom. Off the landing there is access to a sun terrace.

#### Lounge

7.20m x 3.80m (23'7" x 12'6")

Study

2.20m x 1.90m (7'3" x 6'3")

Utility Room

2.80m x 2.10m (9'2" x 6'11")

Kitchen/Diner 8.20m x 3.40m (26'11" x 11'2")

Family/Games Room