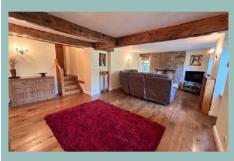

The accommodation on the ground floor comprises of a good size entrance porch, lounge with exposed beams and impressive stone fire place with wood burner, office, utility room, W.C., open plan kitchen/diner with light flooding through the sky lights, a light and spacious family/games room, snug and side porch. To the first floor there are four bedrooms, the master with an ensuite and a good size family bathroom. Off the landing there is access to a sun terrace.

#### Lounge

7.20m x 3.80m (23'7" x 12'6")

Study

2.20m x 1.90m (7'3" x 6'3")

Utility Room

2.80m x 2.10m (9'2" x 6'11")

Kitchen/Diner 8.20m x 3.40m (26'11" x 11'2")

Family/Games Room