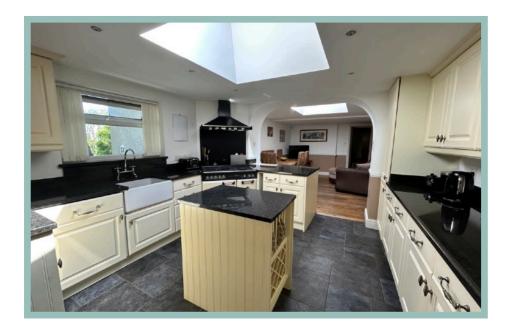

The accommodation on the ground floor comprises of a good size entrance porch, lounge with exposed beams and impressive stone fire place with wood burner, office, utility room, W.C., open plan kitchen/diner with light flooding through the sky lights, a light and spacious family/games room, snug and side porch. To the first floor there are four bedrooms, the master with an ensuite and a good size family bathroom. Off the landing there is access to a sun terrace.

#### Lounge

7.20m x 3.80m (23'7" x 12'6")

Study

2.20m x 1.90m (7'3" x 6'3")

Utility Room

2.80m x 2.10m (9'2" x 6'11")

Kitchen/Diner 8.20m x 3.40m (26'11" x 11'2")

Family/Games Room