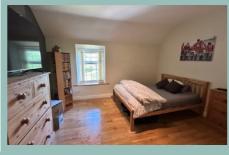

The accommodation on the ground floor comprises of a good size entrance porch, lounge with exposed beams and impressive stone fire place with wood burner, office, utility room, W.C., open plan kitchen/diner with light flooding through the sky lights, a light and spacious family/games room, snug and side porch. To the first floor there are four bedrooms, the master with an ensuite and a good size family bathroom. Off the landing there is access to a sun terrace.

#### Bedroom One

5.60m x 5.50m (18'4" x 18'0")

Bedroom Two

3.80m x 3.80m (12'6"x 12'6")

Bedroom Three 4.10m x 3.00m (13'6" x 9'10")

Bedroom Four 3.20m x 3.20m (10'6" x 10'6") Maximum

Bathroom

3.70m x 1.70m (12'2" x 5'7")