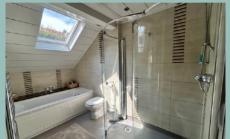

The accommodation on the ground floor comprises of a good size entrance porch, lounge with exposed beams and impressive stone fire place with wood burner, office, utility room, W.C., open plan kitchen/diner with light flooding through the sky lights, a light and spacious family/games room, snug and side porch. To the first floor there are four bedrooms, the master with an ensuite and a good size family bathroom. Off the landing there is access to a sun terrace.

#### Bedroom One

5.60m x 5.50m (18'4" x 18'0")

Bedroom Two

3.80m x 3.80m (12'6"x 12'6")

Bedroom Three 4.10m x 3.00m (13'6" x 9'10")

Bedroom Four 3.20m x 3.20m (10'6" x 10'6") Maximum

Bathroom

3.70m x 1.70m (12'2" x 5'7")