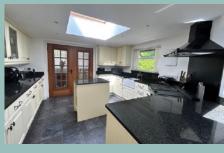

The accommodation on the ground floor comprises of a good size entrance porch, lounge with exposed beams and impressive stone fire place with wood burner, office, utility room, W.C., open plan kitchen/diner with light flooding through the sky lights, a light and spacious family/games room, snug and side porch. To the first floor there are four bedrooms, the master with an ensuite and a good size family bathroom. Off the landing there is access to a sun terrace.

#### Lounge

7.20m x 3.80m (23'7" x 12'6")

Study

2.20m x 1.90m (7'3" x 6'3")

Utility Room

2.80m x 2.10m (9'2" x 6'11")

Kitchen/Diner 8.20m x 3.40m (26'11" x 11'2")

Family/Games Room