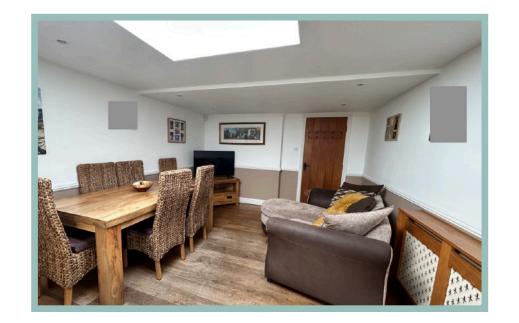

The accommodation on the ground floor comprises of a good size entrance porch, lounge with exposed beams and impressive stone fire place with wood burner, office, utility room, W.C., open plan kitchen/diner with light flooding through the sky lights, a light and spacious family/games room, snug and side porch. To the first floor there are four bedrooms, the master with an ensuite and a good size family bathroom. Off the landing there is access to a sun terrace.

#### Lounge

7.20m x 3.80m (23'7" x 12'6")

Study

2.20m x 1.90m (7'3" x 6'3")

Utility Room

2.80m x 2.10m (9'2" x 6'11")

Kitchen/Diner 8.20m x 3.40m (26'11" x 11'2")

Family/Games Room

7.70m x 5.40m (25'3" x 17'9")

Snug 3.50m x 3.40m (11'6" x 11'2")

4 Bedroom Detached House

Gloddaeth View Gilfach Road Bryn Pydew LL31 9JX