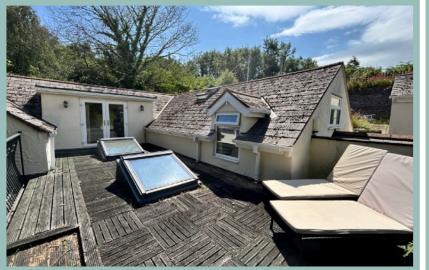

#### Description

This spacious four bedroom detached house has been extended by the current vendors and a lovely family home created full of character and charm. Situated in a rural location and yet only minutes from amenities viewing is highly recommended to not only appreciate the size and layout of the rooms but also the grounds that it is set within. To the front of the property there is driveway with parking and a lawn surrounded by well established plants and shrubs. A decked seating area to the side has been created with direct access to the property and then a further driveway leads to the rear of the property, again with ample parking and access to a double garage which has been partitioned to make an office and separate W.C. and a further outhouse/garage. Also to the rear of the property there is a large level plot laid to lawn and with the potential for further development with the relevant planning permission.

The accommodation on the ground floor comprises of a good size entrance porch, lounge with exposed beams and impressive stone fire place with wood burner, office, utility room, W.C., open plan kitchen/diner with light flooding through the sky lights, a light and spacious family/games room, snug and side porch. To the first floor there are four bedrooms, the master with an ensuite and a good size family bathroom. Off the landing there is access to a sun terrace.