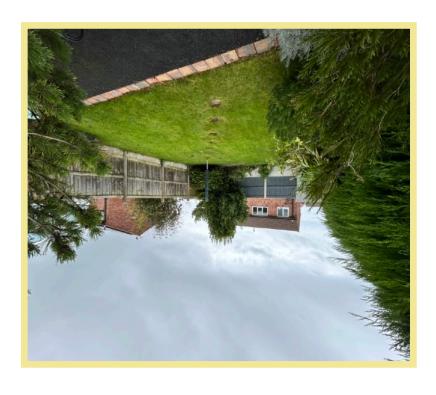

The accommodation comprises of:-

Lounge/diner, kitchen, two double bedrooms and bathroom.

There is gas central heating and UPVC double glazing throughout.

To the rear there is an enclosed garden, laid to lawn with patio seating area.