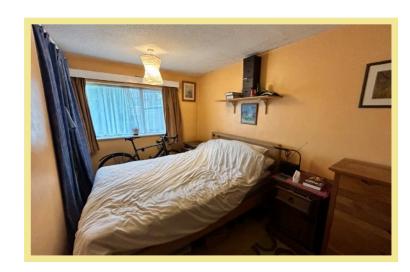

#### Bedroom One

13'5" x 7'11" (3.95m x 2.41m)

#### **Bedroom Two**

8'7" x 6'10" (2.60m x 2.09m)