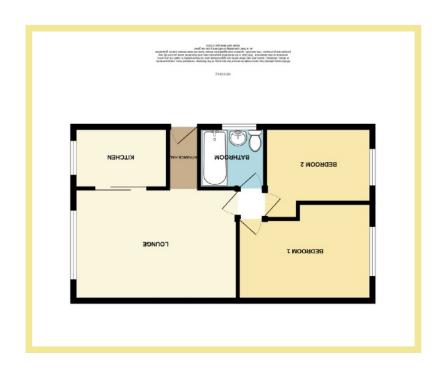

The accommodation comprises of:-

Lounge/diner, kitchen, two double bedrooms and bathroom.

There is gas central heating and UPVC double glazing throughout.

To the rear there is an enclosed garden, laid to lawn with patio seating area.

# Lounge/Diner

16'0" x 10'11" (4.87m x 3.32m)

# Kitchen

9'0" x 5'5" (2.74m x 1.65m)

#### Bedroom One

13'5" x 7'11" (3.95m x 2.41m)

#### **Bedroom Two**

8'7" x 6'10" (2.60m x 2.09m)

#### Bathroom

6'3" x 6'1" (1.90m x 1.84m)