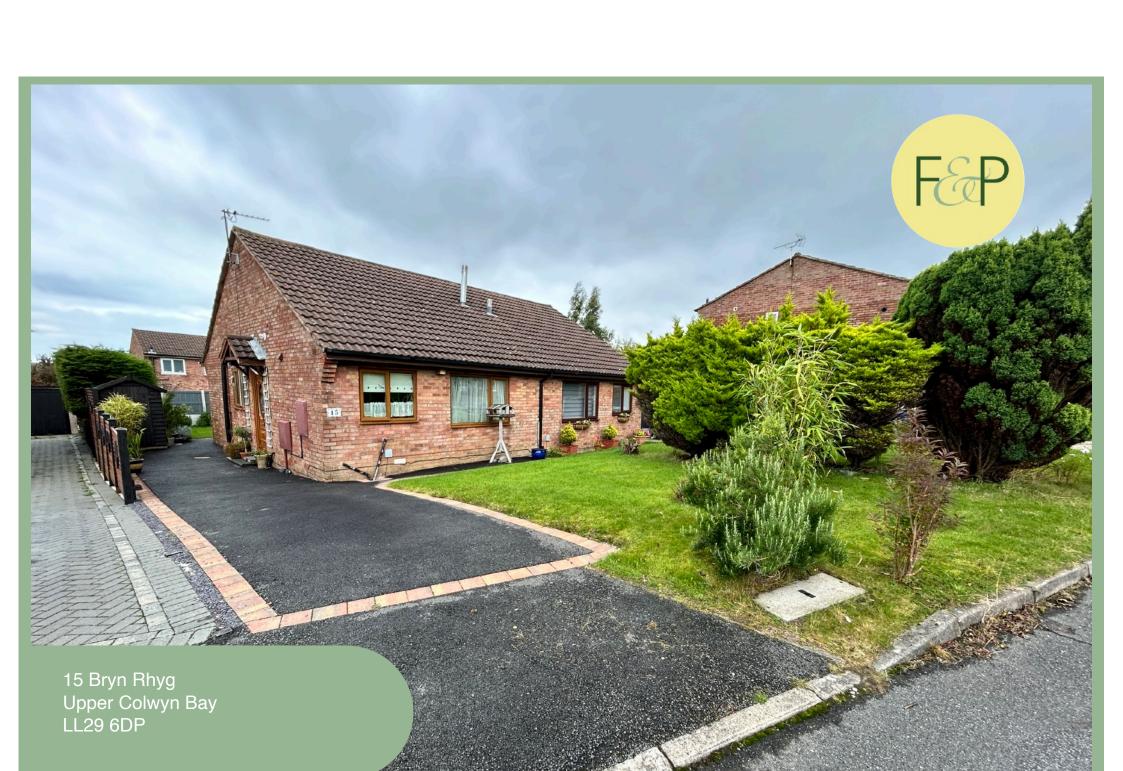

# Two Bedroom Semi Detached Bungalow Situated In The Desirable Residential Area Of Upper Colwyn Bay

### Description

This two bedroom semi detached bungalow is situated in the desirable residential area of Upper Colwyn Bay in a quiet cul-de-sac.

The property benefits from off road parking on the driveway, enclosed rear garden and is well worth viewing to appreciate the location.

The accommodation comprises of:-

Lounge/diner, kitchen, two double bedrooms and bathroom.

There is gas central heating and UPVC double glazing throughout.

To the rear there is an enclosed garden, laid to lawn with patio seating area.

- √ TWO BEDROOM SEMI DETACHED
  BUNGALOW
- ✓ SITUATED IN A QUIET CUL DE SAC
- ✓ ENCLOSED REAR GARDEN
- ✓ OFF ROAD PARKING
- ✓ SITUATED IN A DESIRABLE RESIDENTIAL LOCATION