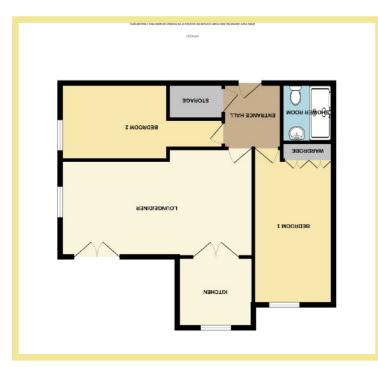

### Description

Apartment 64 is a two bedroom 3rd floor retirement apartment set within the Cwrt Bryn Coed development for the over 55s

Well managed & maintained with a secure communal entrance with intercom on the ground floor, lift & stairs to all floors, communal lounge, laundry room and guest room. Benefitting from Careline facilities in each apartment. Situated overlooking the beautifully maintained gardens at the rear of the development the apartment comprises of:-

Spacious hallway with good sized built-in storage cupboard, large lounge/diner with juliette balcony, kitchen, two double bedrooms, one with a range of fitted wardrobes, shower room. UPVC double glazed windows and electric heating throughout. The development is set within beautifully maintained gardens close to the local amenities of Colwyn Bay. A short drive to the promenade & beach.

### **Entrance Hall**

2.16m x 1.90m (7'1" x 6'3")

# Lounge/Diner

6.46m x 3.21m (21'2" x 10'6")

#### Kitchen

2.53m x 2.35m (8'4" x 7'9")

### Bedroom One

4.77m x 2.68m (15'8" x 8' 10")

### **Bedroom Two**

5.38m x 2.44m (17'8" x 8'0")

#### **Shower Room**

2.07m x 1.69m (6'10" x 5'7")