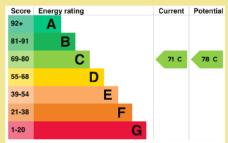

Council Tax Band: "C" Energy Performance Rating Band: C

NB Apartment is leasehold on a 125 year lease from 2000

Ground rent is £422.24 every 6 months March & September

Service charge is £1,796.75 for half a year (2025)