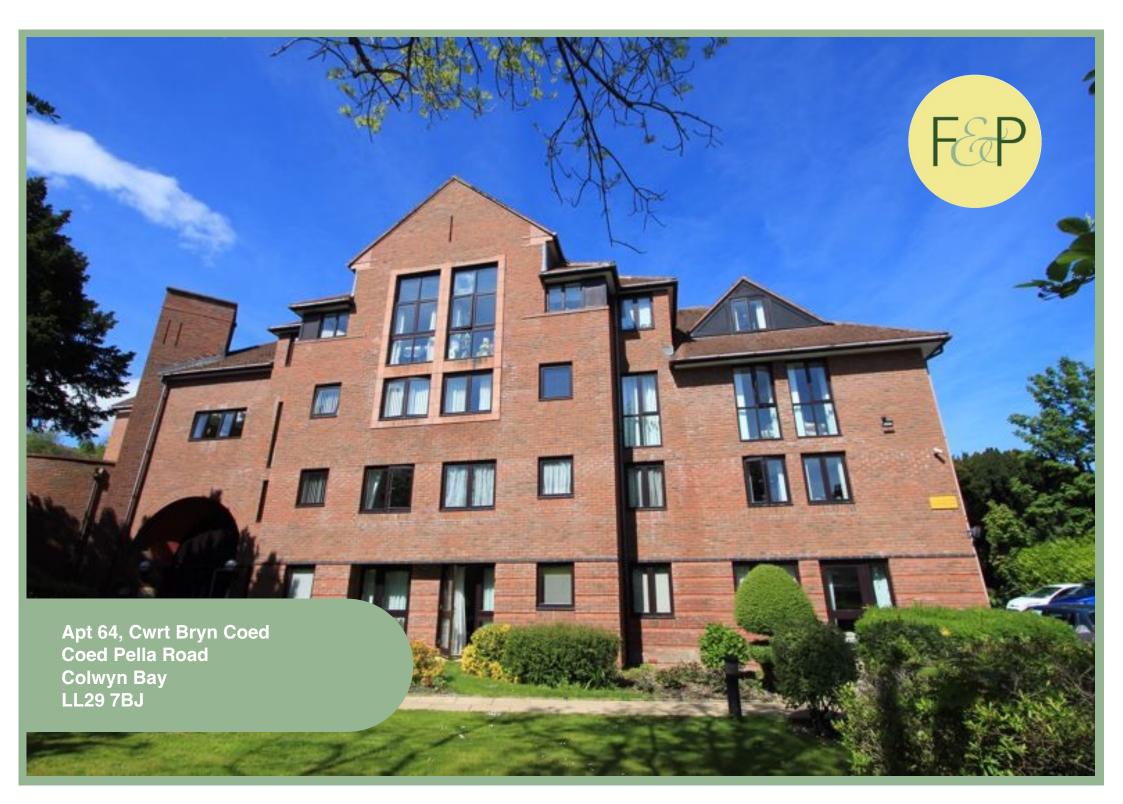

# Spacious Two Bedroom Third Floor Retirement Apartment Overlooking The Gardens Situated Close To Local Amenities

### Description

Apartment 64 is a two bedroom 3rd floor retirement apartment set within the Cwrt Bryn Coed development for the over 55s

Well managed & maintained with a secure communal entrance with intercom on the ground floor, lift & stairs to all floors, communal lounge, laundry room and guest room. Benefitting from Careline facilities in each apartment. Situated overlooking the beautifully maintained gardens at the rear of the development the apartment comprises of:-

To include water rates, laundry, building insurance, window cleaning, cleaning of communal areas and maintenance of communal gardens.

2 Bedroom Third Floor Apartment

Apt 64, Cwrt Bryn Coed Coed Pella Road Colwyn Bay LL29 7BJ