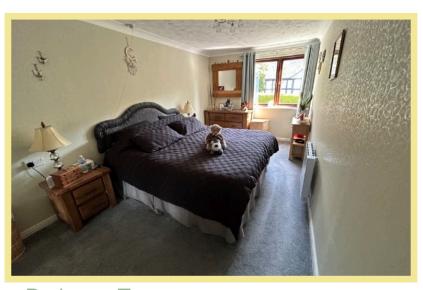

### Bedroom One

4.77m x 2.68m (15'8" x 8' 10")

### **Bedroom Two**

5.38m x 2.44m (17'8" x 8'0")