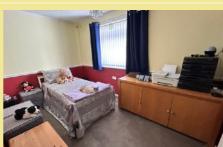

#### Bedroom One

3.52m x 3.36m (11'7" x 11'0") Maximum

#### **Bedroom Two**

3.86m x 2.52m (12'8" x 8'3")

# **Bedroom Three**

3.78m x 2.36m (12'5" x 7'9")

# Bedroom Four

3.08m x 2.36m (10'1" x 7'9")