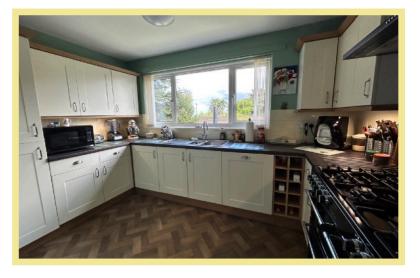

#### Kitchen

3.60m x 3.00m (11'10" x 9'10")

with two built in store cupboards, good size triple aspect lounge, kitchen with integrated appliances including a fridge/freezer, dishwasher, waste disposal unit and a range cooker, a room currently used as a pantry but which could be an office, four bedrooms, two with ensuite shower rooms and a family bathroom. There is UPVC double glazing and gas central heating with a boiler that was replaced less that 2 years ago.