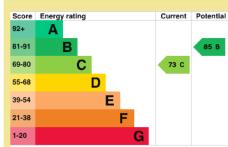

onto Horton Drive, turn right onto Arran Drive, Berwyn Court can be found on the right.

Council Tax Band: "E" (provided on <a href="www.voa.gov.uk">www.voa.gov.uk</a>) Energy Performance Rating Band: C Four Bedroom
Detached Bungalow