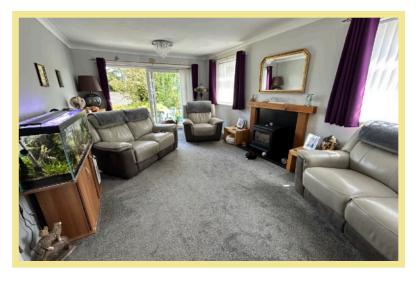

# Description

This four bedroom detached bungalow has been extended to create a lovely family home with versatile accommodation. The property is well worth viewing to not only appreciate the size and layout of the rooms but also it's location; tucked away in a quiet cul de sac next to the Bryn Euryn Nature Reserve and close to the amenities of Rhos on Sea and the promenade. Outside the garden has a paved seating area which can be accessed directly from the lounge, a large decked area and lawn with a variety of well established plants and shrubs. There is also a garage and utility room to the side of the property. The accommodation comprises of L shaped hallway with two built in store cupboards, good size triple

#### Lounge

6.08m x 3.65m (19'11" x 12'0")