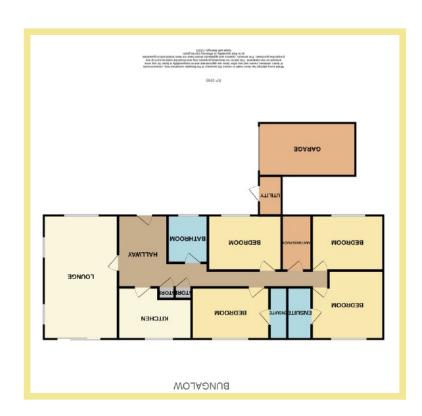

# Description

This four bedroom detached bungalow has been extended to create a lovely family home with versatile accommodation. The property is well worth viewing to not only appreciate the size and layout of the rooms but also it's location; tucked away in a quiet cul de sac next to the Bryn Euryn Nature Reserve and close to the amenities of Rhos on Sea and the promenade. Outside the garden has a paved seating area which can be accessed directly from the lounge, a large decked area and lawn with a variety of well established plants and shrubs. There is also a garage and utility room to the side of the property. The accommodation comprises of L shaped hallway with two built in store cupboards, good size triple

with two built in store cupboards, good size triple aspect lounge, kitchen with integrated appliances including a fridge/freezer, dishwasher, waste disposal unit and a range cooker, a room currently used as a pantry but which could be an office, four bedrooms, two with ensuite shower rooms and a family bathroom. There is UPVC double glazing and gas central heating with a boiler that was replaced less that 2 years ago.

#### Lounge

6.08m x 3.65m (19'11" x 12'0")

#### Kitchen

3.60m x 3.00m (11'10" x 9'10")

# Pantry/Office

2.35m x 1.48m (7'9" x 4'10)

# Utility

2.61m x 1.31m (8'7"x 4'4")

#### Bedroom One

3.52m x 3.36m (11'7" x 11'0") Maximum

#### Ensuite

2.52m x 1.19m (8'3" x 3'11")

#### **Bedroom Two**

3.86m x 2.52m (12'8" x 8'3")

# **Bedroom Three**

3.78m x 2.36m (12'5" x 7'9")

# Bedroom Four

3.08m x 2.36m (10'1" x 7'9")

#### Bathroom

2.41m x 1.68m (7'11" x 5'6")

# Garage

4.74m x 2.54m (15'7" x 8'4")