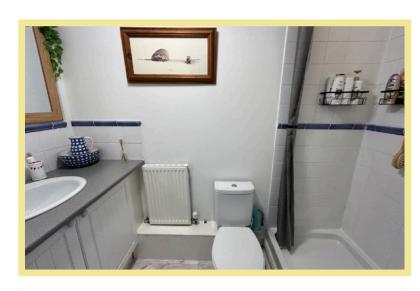

#### Bathroom

2.41m x 1.68m (7'11" x 5'6")

#### Ensuite

2.52m x 1.19m (8'3" x 3'11")