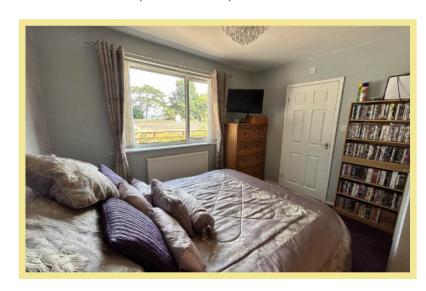

#### Bedroom One

3.52m x 3.36m (11'7" x 11'0") Maximum

#### **Bedroom Two**

3.86m x 2.52m (12'8" x 8'3")

# **Bedroom Three**

3.78m x 2.36m (12'5" x 7'9")

# Bedroom Four

3.08m x 2.36m (10'1" x 7'9")