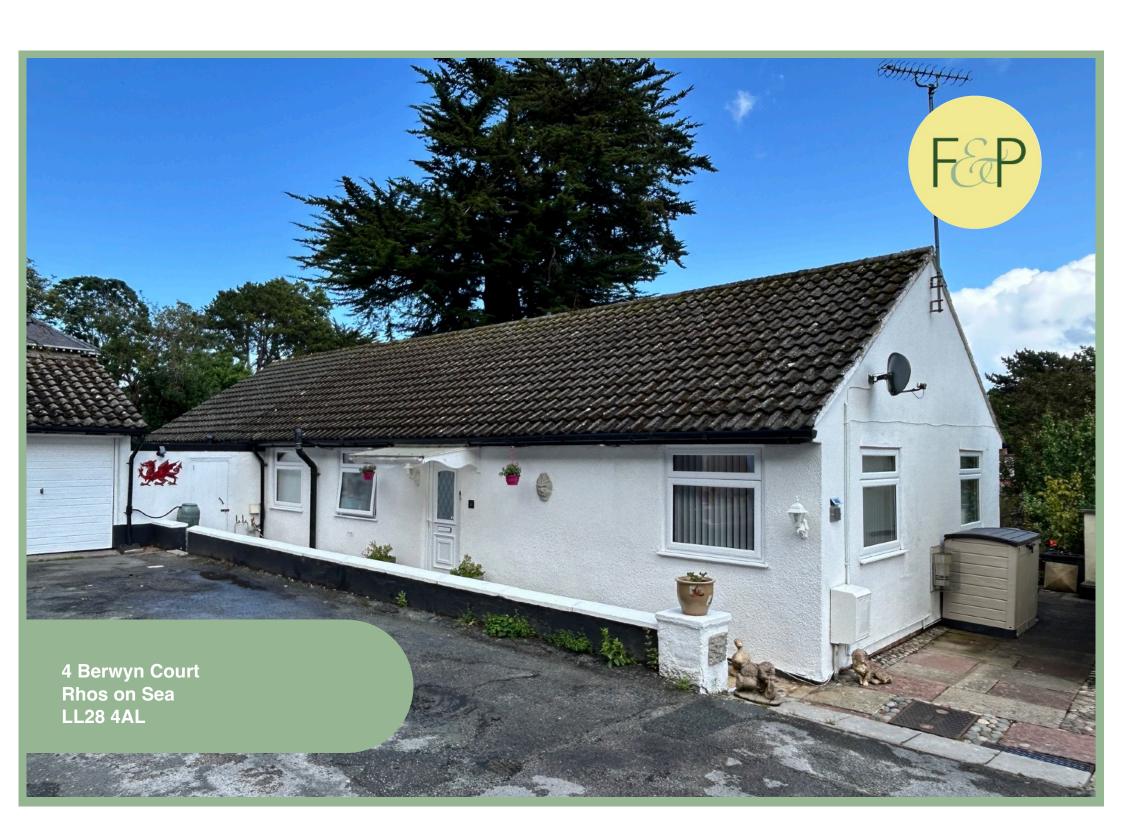

# Four Bedroom Detached Bungalow Situated In A Quiet Cul de Sac Close To Amenities

# Description

This four bedroom detached bungalow has been extended to create a lovely family home with versatile accommodation. The property is well worth viewing to not only appreciate the size and layout of the rooms but also it's location; tucked away in a quiet cul de sac next to the Bryn Euryn Nature Reserve and close to the amenities of Rhos on Sea and the promenade. Outside the garden has a paved seating area which can be accessed directly from the lounge, a large decked area and lawn with a variety of well established plants and shrubs. There is also a garage and utility room to the side of the property. The accommodation comprises of L shaped hallway with two built in store cupboards, good size triple

4 Berwyn Court Rhos on Sea LL28 4AL

£319,950

Reference Number:RP3998 11/06/2025

Fletcher & Poole, 1A, Penrhyn Avenue Rhos-on-Sea, LL28 4PS

Registered Company
Number 4687367