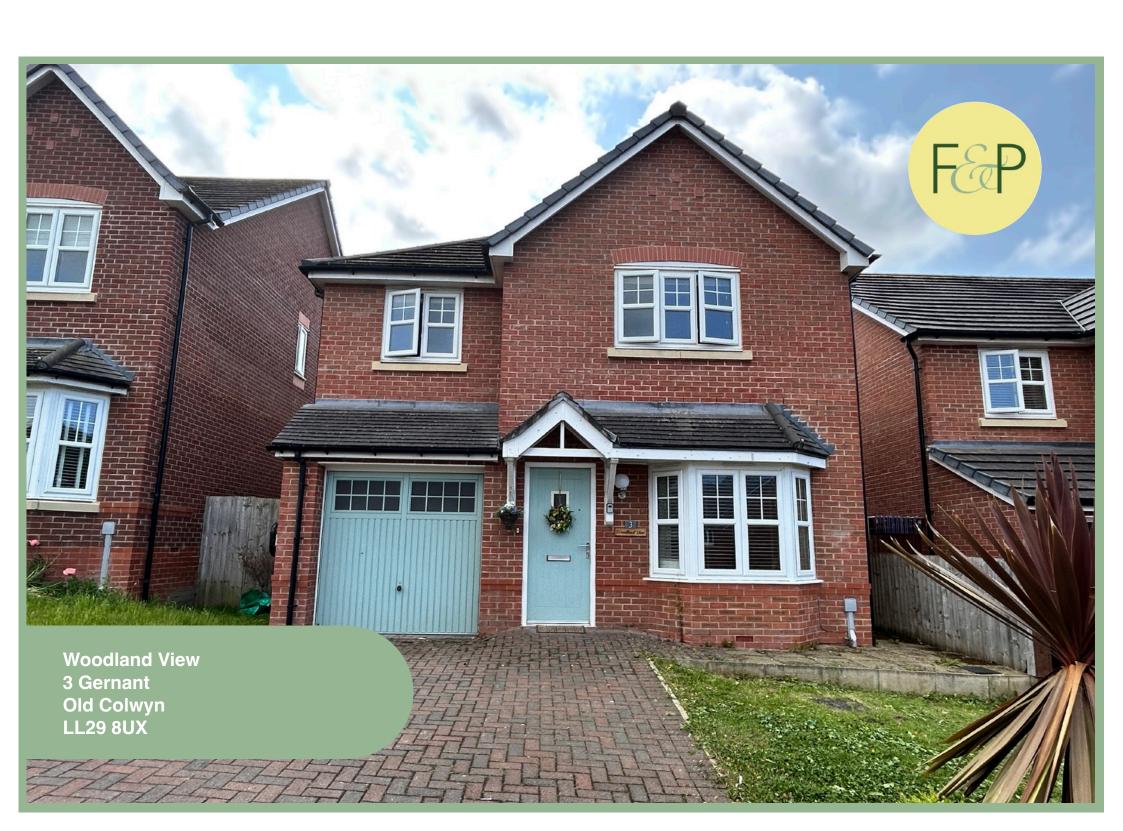

# Modern Three Bedroom Detached House Situated In A Sought After Residential Area

# Description

This modern three bedroom detached house is situated in a sought after residential area close to the amenities of Old Colwyn. The well planned accommodation benefits from a lovely open plan kitchen/diner with access into the garden and must be viewed to appreciate the space and layout of the rooms. Outside to the front there is off road parking and access to the garage and an enclosed rear garden with a paved seating area, lawn and a good size decked area.

Council Tax Band: "E" (provided on www.voa.gov.uk)

Energy Performance Rating Band "B"

NB The property is leasehold on a 999 year lease from 2017

3 Bedroom Detached House

Woodland View 3 Gernant Old Colwyn LL29 8UX