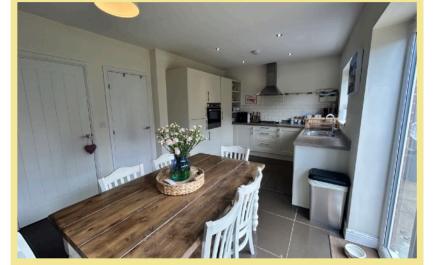

nclosed rear garden with a paved seating area, lawn and a good size decked area.

The accommodation on the ground floor comprises of hallway, large lounge, modern open plan kitchen/diner with integrated appliances and French doors into the garden, store cupboard and W.C. To the first floor there is a landing, large master bedroom with an ensuite, a further two bedrooms with fitted wardrobes and a family bathroom. There is gas central heating and UPVC double glazing.

- ✓ MODERN THREE BEDROOM DETACHED HOUSE
- ✓ WELL PLANNED ACCOMMODATION INCLUDING A SPACIOUS OPEN PLAN KITCHEN/DINER
- ✓ SITUATED IN A SOUGHT AFTER RESIDENTIAL AREA
- ✓ OFF ROAD PARKING, GARAGE AND GOOD SIZE REAR GARDEN
- **✓ NO CHAIN**

# Lounge

4.91m x 3.28m (16'1" x 10'9")



# Kitchen/Diner

5.83m x 3.23m (19'2" x 10'7")



#### W.C.

1.83m x 0.99m (6'0" x 3'3")

## Store Cupboard

1.72m x 0.87m (5'8" x 2'11")

#### Bedroom One

5.15m x 3.10m (16'11" x 10'2")



#### **Ensuite**

2.09m x 1.70m (6'10" x 5'7")

#### **Bedroom Two**

4.15m x 3.59m (13'7" x 11'9")

#### **Bedroom Three**

3.05m x 2.78m (10'0" x 9'1")

## Bathroom

2.03m x 1.67m (6'8" x 5'6")

#### Cupboard

1.26m x 0.97m (4'2" x 3'2")

#### Garage

4.56m x 2.45m (15'0" x 8'1")

#### Location

The property is located on the outskirts of Old Colwyn with its local shops and other facilities. The larger resort town of Colwyn Bay with its larger shops is approximately two mile distance. The A55 dual carriageway is close by for easy access to Chester and the motorways beyond.

#### **Directions**

From the Rhos On Sea office turn towards the Promenad