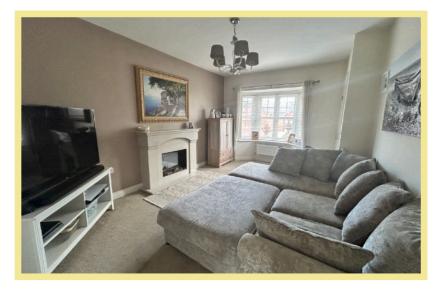

off road parking and access to the garage and an enclosed rear garden with a paved seating area, lawn and a good size decked area.

The accommodation on the ground floor comprises of hallway, large lounge, modern open plan kitchen/diner with integrated appliances and French doors into the garden, store cupboard and W.C. To the first floor there is a landing, large master bedroom with an ensuite, a further two bedrooms with fitted wardrobes and a family bathroom. There is gas central heating and UPVC double glazing.

- ✓ MODERN THREE BEDROOM DETACHED HOUSE
- ✓ WELL PLANNED ACCOMMODATION INCLUDING A SPACIOUS OPEN PLAN KITCHEN/DINER
- ✓ SITUATED IN A SOUGHT AFTER RESIDENTIAL AREA
- ✓ OFF ROAD PARKING, GARAGE AND GOOD SIZE REAR GARDEN
- **✓ NO CHAIN**

# Lounge

4.91m x 3.28m (16'1" x 10'9")



# Kitchen/Diner

5.83m x 3.23m (19'2" x 10'7")



#### W.C.

1.83m x 0.99m (6'0" x 3'3")

## Store Cupboard

1.72m x 0.87m (5'8" x 2'11")

#### Bedroom One

5.15m x 3.10m (16'11" x 10'2")



#### **Ensuite**

2.09m x 1.70m (6'10" x 5'7")

#### **Bedroom Two**

4.15m x 3.59m (13'7" x 11'9")

#### **Bedroom Three**

3.05m x 2.78m (10'0" x 9'1")

## Bathroom

2.03m x 1.67m (6'8" x 5'6")

#### Cupboard

1.26m x 0.97m (4'2" x 3'2")

#### Garage

4.56m x 2.45m (15'0" x 8'1")

#### Location

The property is located on the outskirts of Old Colwyn with its local shops and other facilities. The larger resort town of Colwyn Bay with its larger shops is approximately two mile distance. The A55 dual carriageway is close by for easy access to Chester and the motorways beyond.

#### **Directions**

Fro