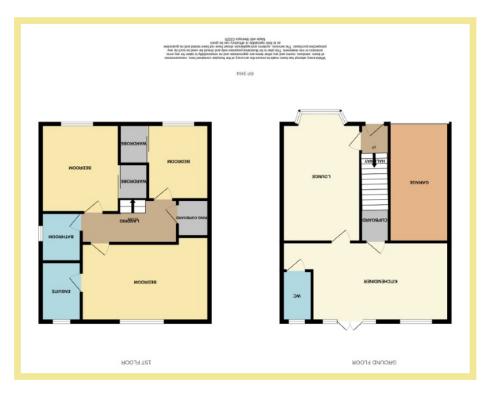

The accommodation on the ground floor comprises of hallway, large lounge, modern open plan kitchen/diner with integrated appliances and French doors into the garden, store cupboard and W.C. To the first floor there is a landing, large master bedroom with an ensuite, a further two bedrooms with fitted wardrobes and a family bathroom. There is gas central heating and UPVC double glazing.

# Lounge

4.91m x 3.28m (16'1" x 10'9")

# Kitchen/Diner

5.83m x 3.23m (19'2" x 10'7")

#### W.C.

1.83m x 0.99m (6'0" x 3'3")

## Store Cupboard

1.72m x 0.87m (5'8" x 2'11")

#### Bedroom One

5.15m x 3.10m (16'11" x 10'2")

#### **Ensuite**

2.09m x 1.70m (6'10" x 5'7")

#### **Bedroom Two**

4.15m x 3.59m (13'7" x 11'9")

#### **Bedroom Three**

3.05m x 2.78m (10'0" x 9'1")

## Bathroom

2.03m x 1.67m (6'8" x 5'6")

#### Cupboard

1.26m x 0.97m (4'2" x 3'2")

#### Garage

4.56m x 2.45m (15'0" x 8'1")