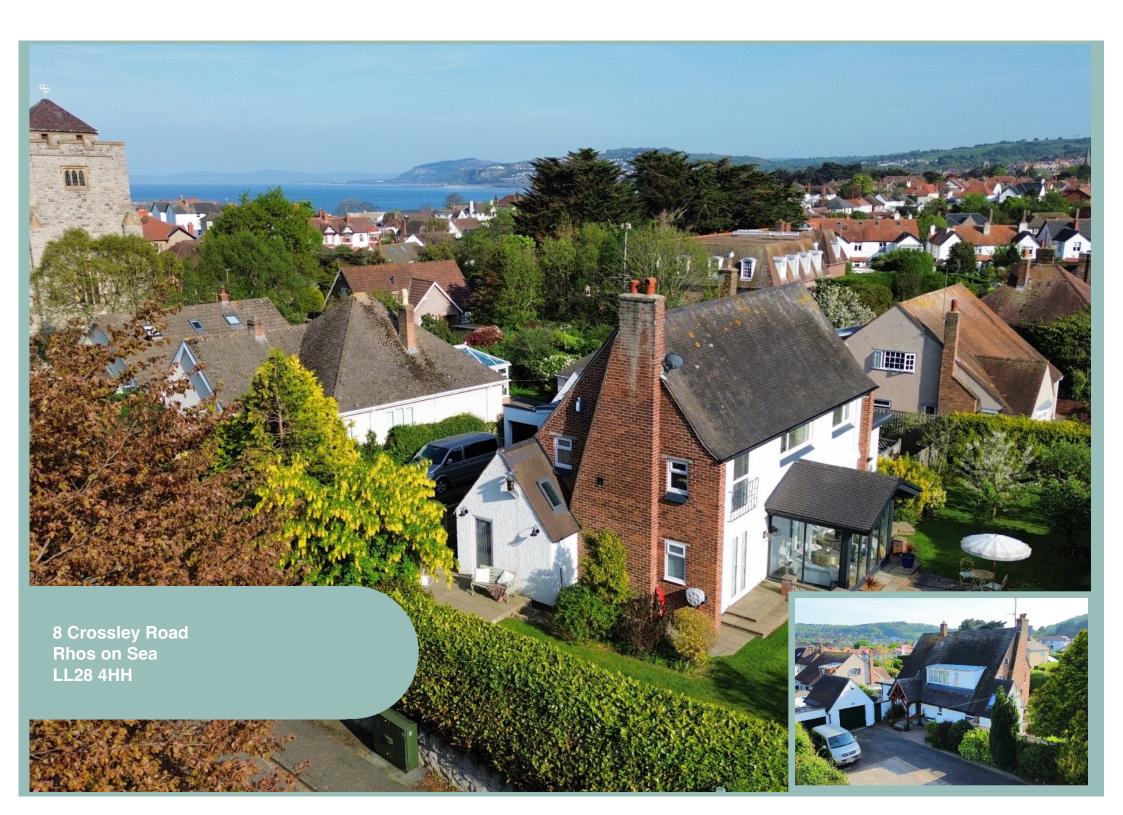

# Stunning Three Bedroom Detached House Situated In A Sought After Location Close To Amenities & Promenade

#### Description

This stunning three bedroom detached property must be viewed to truly appreciate the size and layout of the accommodation. In the last seven years the property has been extended and reconfigured to create a beautiful family home including an open plan lounge, kitchen and dining area, a cosy snug complete with wood burner and a conservatory with bi-folding doors onto the garden. The property which occupies a good size plot is in a sought after residential area, close to the amenities of Rhos on Sea and the promenade. Outside there is ample off road parking, two garages, a home office and garden that is landscaped with various paved seating areas, a large lawn with fruit trees and variety of well established plants and shrubs. Off the kitchen there is also a raised decked seating area. There is gas central heating and UPVC double glazing. A distinctive timber canopy covers the front door opening onto the ground floor accommodation which comprises of hallway, cloakroom, spacious open plan lounge, dining area and kitchen which has an impressive lantern window and bi folding doors onto the decked seating area, a conservatory overlooking the garden and a snug. To the first floor there are three double bedrooms, the master with an ensuite shower room and walk in closet and a modern contemporary family bathroom with separate shower and slipper bath.

3 Bedroom Detached House

8 Crossley Road Rhos on Sea LL28 4HH

£670,000

Reference Number: RP3951 30/04/25

Fletcher & Poole, 1A Penrhyn Avenue, Bhos-on-Sea, LL 28 4PS

Registered Company