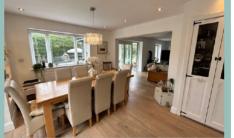

#### Description

This stunning three bedroom detached property must be viewed to truly appreciate the size and layout of the accommodation. In the last seven years the property has been extended and reconfigured to create a beautiful family home including an open plan lounge, kitchen and dining area, a cosy snug complete with wood burner and a conservatory with bi-folding doors onto the garden. The property which occupies a good size plot is in a sought after residential area, close to the amenities of Rhos on Sea and the promenade. Outside there is ample off road parking, two garages, a home office and garden that is landscaped with various paved seating areas, a large lawn with fruit trees and variety of well established plants and shrubs. Off the kitchen there is also a raised decked seating area. There is gas central heating and UPVC double glazing. A distinctive timber canopy covers the front door opening onto the ground floor accommodation which comprises of hallway, cloakroom, spacious open plan lounge, dining area and kitchen which has an impressive lantern window and bi folding doors onto the decked seating area, a conservatory overlooking the garden and a snug. To the first floor there are three double bedrooms, the master with an ensuite shower room and walk in closet and a modern contemporary family bathroom with separate shower and slipper bath.

# Dining Area

5.21m x 3.85m (17' 1" x 12' 8") Maximum