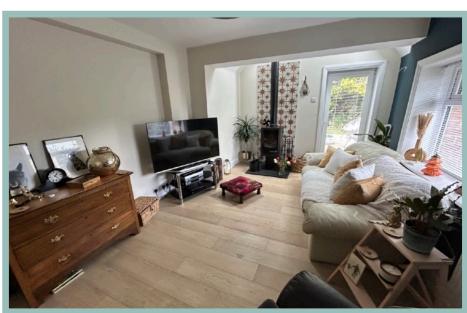

#### Description

This stunning three bedroom detached property must be viewed to truly appreciate the size and layout of the accommodation. In the last seven years the property has been extended and reconfigured to create a beautiful family home including an open plan lounge, kitchen and dining area, a cosy snug complete with wood burner and a conservatory with bi-folding doors onto the garden. The property which occupies a good size plot is in a sought after residential area, close to the amenities of Rhos on Sea and the promenade. Outside there is ample off road parking, two garages, a home office and garden that is landscaped with various paved seating areas, a large lawn with fruit trees and variety of well established plants and shrubs. Off the kitchen there is also a raised decked seating area. There is gas central heating and UPVC double glazing. A distinctive timber canopy covers the front door opening onto the ground floor accommodation which comprises of hallway, cloakroom, spacious open plan lounge, dining area and kitchen which has an impressive lantern window and bi folding doors onto the decked seating area, a conservatory overlooking the garden and a snug. To the first floor there are three double bedrooms, the master with an ensuite shower room and walk in closet and a modern contemporary family bathroom with separate shower and slipper bath.

#### Lounge Area

7.03m x 3.99m (23' 1" x 13' 1")