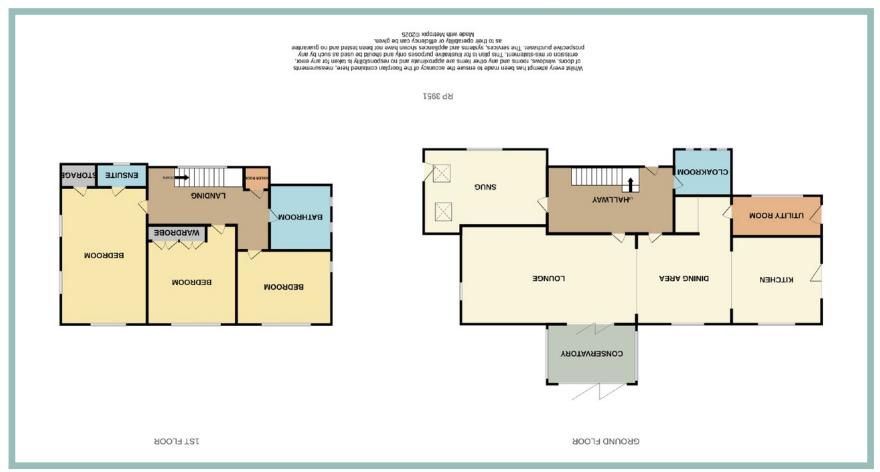

## Hallway

5.14m x 2.72m (16'10" x 8'11") Maximum

#### Cloakroom

2.33m x 1.88m (7'8" x 6'2")

#### Lounge Area

7.03m x 3.99m (23' 1" x 13' 1")

# Conservatory

3.69m x 2.42m (12' 1" x 8' 0")

# Dining Area

5.21m x 3.85m (17' 1" x 12' 8") Maximum

#### Kitchen

3.65m x 3.56m (12' 0" x 11' 8")

# Utility

3.65m x 1.36m (12'0" x 4' 6")

# Bedroom One

5.00m x 3.48m (16' 5" x 11' 5")

# Ensuite

2.31m x 1.37m (7' 7" x 4' 6")

# **Bedroom Two**

4.01m x 3.50m (13' 2" x 11'6")

#### **Bedroom Three**

3.78m x 3.02m (12' 5" x 9'11")

#### Bathroom

2.61m x 2.28m (8' 7" x 7' 6")