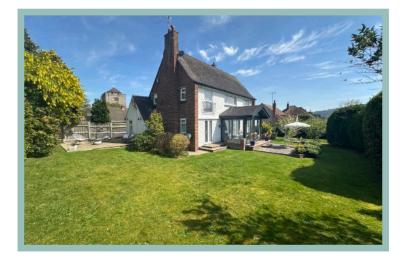

#### Description

This stunning three bedroom detached property must be viewed to truly appreciate the size and layout of the accommodation. In the last seven years the property has been extended and reconfigured to create a beautiful family home including an open plan lounge, kitchen and dining area, a cosy snug complete with wood burner and a conservatory with bi-folding doors onto the garden. The property which occupies a good size plot is in a sought after residential area, close to the amenities of Rhos on Sea and the promenade. Outside there is ample off road parking, two garages, a home office and garden that is landscaped with various paved seating areas, a large lawn with fruit trees and variety of well established plants and shrubs. Off the kitchen there is also a raised decked seating area. There is gas central heating and UPVC double glazing. A distinctive timber canopy covers the front door opening onto the ground floor accommodation which comprises of hallway, cloakroom, spacious open plan lounge, dining area and kitchen which has an impressive lantern window and bi folding doors onto the decked seating area, a conservatory overlooking the garden and a snug. To the first floor there are three double bedrooms, the master with an ensuite shower room and walk in closet and a modern contemporary family bathroom with separate shower and slipper bath.