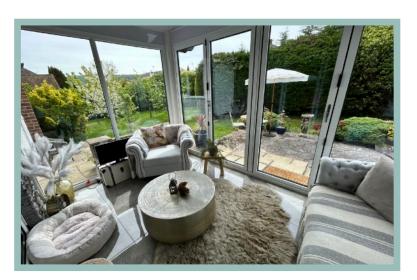

#### Description

This stunning three bedroom detached property must be viewed to truly appreciate the size and layout of the accommodation. In the last seven years the property has been extended and reconfigured to create a beautiful family home including an open plan lounge, kitchen and dining area, a cosy snug complete with wood burner and a conservatory with bi-folding doors onto the garden. The property which occupies a good size plot is in a sought after residential area, close to the amenities of Rhos on Sea and the promenade. Outside there is ample off road parking, two garages, a home office and garden that is landscaped with various paved seating areas, a large lawn with fruit trees and variety of well established plants and shrubs. Off the kitchen there is also a raised decked seating area. There is gas central heating and UPVC double glazing. A distinctive timber canopy covers the front door opening onto the ground floor accommodation which comprises of hallway, cloakroom, spacious open plan lounge, dining area and kitchen which has an impressive lantern window and bi folding doors onto the decked seating area, a conservatory overlooking the garden and a snug. To the first floor there are three double bedrooms, the master with an ensuite shower room and walk in closet and a modern contemporary family bathroom with separate shower and slipper bath.

# Conservatory

3.69m x 2.42m (12' 1" x 8' 0")