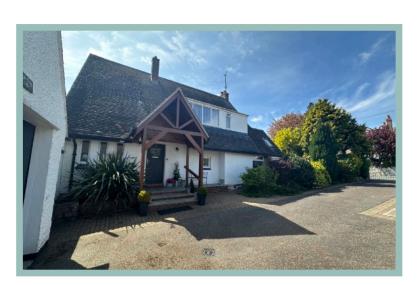

# Stunning Three Bedroom Detached House Situated In A Sought After Location Close To Amenities & Promenade

#### Description

This stunning three bedroom detached property must be viewed to truly appreciate the size and layout of the accommodation. In the last seven years the property has been extended and reconfigured to create a beautiful family home including an open plan lounge, kitchen and dining area, a cosy snug complete with wood burner and a conservatory with bi-folding doors onto the garden. The property which occupies a good size plot is in a sought after residential area, close to the amenities of Rhos on Sea and the promenade. Outside there is ample off road parking, two garages, a home office and garden that is landscaped with various paved seating areas, a large lawn with fruit trees and variety of well established plants and shrubs. Off the kitchen there is also a raised decked seating area. There is gas central heating and UPVC double glazing. A distinctive timber canopy covers the front door opening onto the ground floor accommodation which comprises of hallway, cloakroom, spacious open plan lounge, dining area and kitchen which has an impressive lantern window and bi folding doors onto the decked seating area, a conservatory overlooking the garden and a snug. To the first floor there are three double bedrooms, the master with an ensuite shower room and walk in closet and a modern contemporary family bathroom with separate shower and slipper bath.