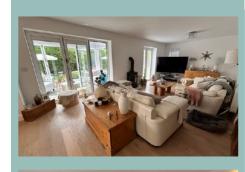

#### Description

This stunning three bedroom detached property must be viewed to truly appreciate the size and layout of the accommodation. In the last seven years the property has been extended and reconfigured to create a beautiful family home including an open plan lounge, kitchen and dining area, a cosy snug complete with wood burner and a conservatory with bi-folding doors onto the garden. The property which occupies a good size plot is in a sought after residential area, close to the amenities of Rhos on Sea and the promenade. Outside there is ample off road parking, two garages, a home office and garden that is landscaped with various paved seating areas, a large lawn with fruit trees and variety of well established plants and shrubs. Off the kitchen there is also a raised decked seating area. There is gas central heating and UPVC double glazing. A distinctive timber canopy covers the front door opening onto the ground floor accommodation which comprises of hallway, cloakroom, spacious open plan lounge, dining area and kitchen which has an impressive lantern window and bi folding doors onto the decked seating area, a conservatory overlooking the garden and a snug. To the first floor there are three double bedrooms, the master with an ensuite shower room and walk in closet and a modern contemporary family bathroom with separate shower and slipper bath.

#### Lounge Area

7.03m x 3.99m (23' 1" x 13' 1")