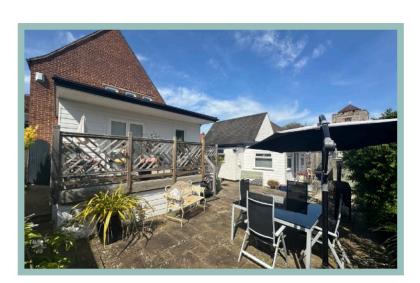

#### Description

This stunning three bedroom detached property must be viewed to truly appreciate the size and layout of the accommodation. In the last seven years the property has been extended and reconfigured to create a beautiful family home including an open plan lounge, kitchen and dining area, a cosy snug complete with wood burner and a conservatory with bi-folding doors onto the garden. The property which occupies a good size plot is in a sought after residential area, close to the amenities of Rhos on Sea and the promenade. Outside there is ample off road parking, two garages, a home office and garden that is landscaped with various paved seating areas, a large lawn with fruit trees and variety of well established plants and shrubs. Off the kitchen there is also a raised decked seating area. There is gas central heating and UPVC double glazing. A distinctive timber canopy covers the front door opening onto the ground floor accommodation which comprises of hallway, cloakroom, spacious open plan lounge, dining area and kitchen which has an impressive lantern window and bi folding doors onto the decked seating area, a conservatory overlooking the garden and a snug. To the first floor there are three double bedrooms, the master with an ensuite shower room and walk in closet and a modern contemporary family bathroom with separate shower and slipper bath.