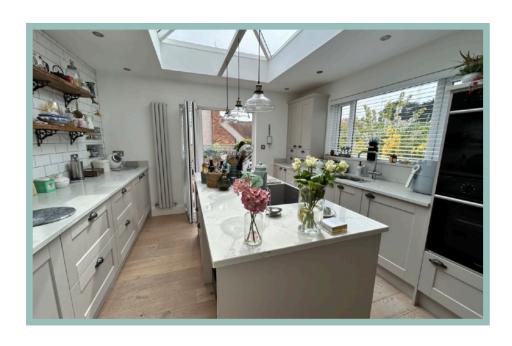

alk in closet and a modern contemporary family bathroom with separate shower and slipper bath.

- ✓ STUNNING THREE BEDROOM DETACHED HOUSE
- ✓ BEAUTIFULLY MAINTAINED PROPERTY OCCUPYING A LARGE PLOT
- ✓ MUST BE VIEWED TO APPRECIATE THE LAYOUT & ATTENTION TO DETAIL
- ✓ SITUATED IN A SOUGHT AFTER LOCATION
- ✓ AMPLE OFF ROAD PARKING, TWO GARAGES, HOME OFFICE & WRAP AROUND GARDEN





3 Bedroom Detached House

8 Crossley Road Rhos on Sea LL28 4HH

£670,000

Reference Number: RP3951 30/04/25

Fletcher & Poole, 1A Penrhyn Avenue, Bhos-on-Sea, LL 28 4PS

Registered Company

#### **Valuation**

Thinking of moving in the near future? Please do not hesitate to ask for a FREE sales valuation

# Viewing By appointment. Contact:

email:rhosonsea@fletcherpoole.c

web: www.fletcherpoole.com



















## Hallway

5.14m x 2.72m (16'10" x 8'11") Maximum

#### Cloakroom

2.33m x 1.88m (7'8" x 6'2")

#### Lounge Area

7.03m x 3.99m (23' 1" x 13' 1")

# Conservatory

3.69m x 2.42m (12' 1" x 8' 0")

# Dining Area

5.21m x 3.85m (17' 1" x 12' 8") Maximum

#### Kitchen

3.65m x 3.56m (12' 0" x 11' 8")

# Utility

3.65m x 1.36m (12'0" x 4' 6")

# Bedroom One

5.00m x 3.48m (16' 5" x 11' 5")

# Ensuite

2.31m x 1.37m (7' 7" x 4' 6")

# **Bedroom Two**

4.01m x 3.50m (13' 2" x 11'6")

#### **Bedroom Three**

3.78m x 3.02m (12' 5" x 9'11")

#### Bathroom

2.61m x 2.28m (8' 7" x 7' 6")

#### Home Office

4.30m x 2.23m (14'1" x 7'4")



3 Bedroom Detached House

8 Crossley Road Rhos on Sea LL28 4EHH

£670,000

Reference Number: RP3951 30/04/25

Fletcher & Poole, 1A Penrhyn Avenue, Rhos-on-Sea, LL