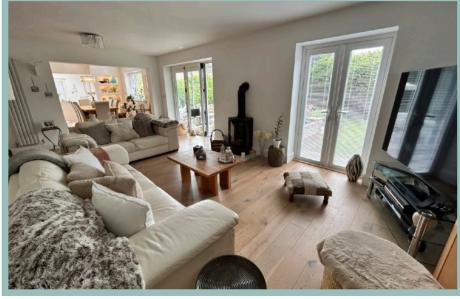

#### Description

This stunning three bedroom detached property must be viewed to truly appreciate the size and layout of the accommodation. In the last seven years the property has been extended and reconfigured to create a beautiful family home including an open plan lounge, kitchen and dining area, a cosy snug complete with wood burner and a conservatory with bi-folding doors onto the garden. The property which occupies a good size plot is in a sought after residential area, close to the amenities of Rhos on Sea and the promenade. Outside there is ample off road parking, two garages, a home office and garden that is landscaped with various paved seating areas, a large lawn with fruit trees and variety of well established plants and shrubs. Off the kitchen there is also a raised decked seating area. There is gas central heating and UPVC double glazing. A distinctive timber canopy covers the front door opening onto the ground floor accommodation which comprises of hallway, cloakroom, spacious open plan lounge, dining area and kitchen which has an impressive lantern window and bi folding doors onto the decked seating area, a conservatory overlooking the garden and a snug. To the first floor there are three double bedrooms, the master with an ensuite shower room and walk in closet and a modern contemporary family bathroom with separate shower and slipper bath.

#### Lounge Area

7.03m x 3.99m (23' 1" x 13' 1")