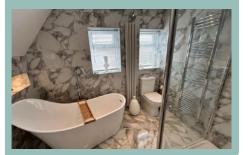

#### Bathroom

2.61m x 2.28m (8' 7" x 7' 6")

# Ensuite

2.31m x 1.37m (7' 7" x 4' 6")