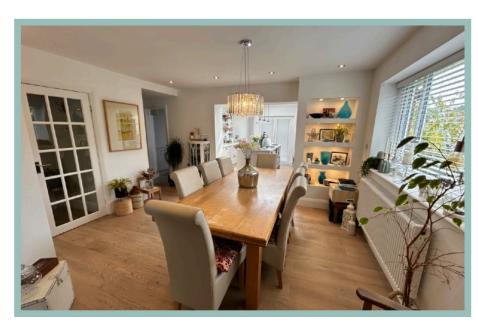

# Dining Area

5.21m x 3.85m (17' 1" x 12' 8") Maximum

#### Kitchen

3.65m x 3.56m (12' 0" x 11' 8")