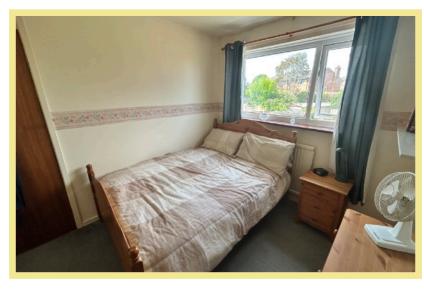

#### **Bedroom One**

4.31m x 2.54m (14'2"x 8'4")

#### **Bedroom Two**

3.11m x 2.54m (10'3" x 8'4")