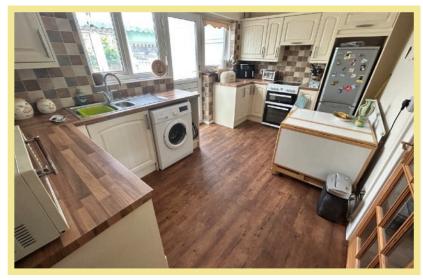

ground floor. Stairs lead up to the first floor where there are three bedrooms, two doubles and one single and a family bathroom.

Outside to the rear is a detached garage and garden with fenced borders, paved for low maintenance. Access at the side of the house to the front where there is a lawned garden and driveway with off road parking. Benefitting from UPVC double glazed windows, solar panels and gas fired central heating throughout.

Viewing is highly recommended to appreciate the popular village location and property on offer.

- √ THREE BEDROOM SEMI DETACHED HOUSE
- ✓ ENCLOSED REAR GARDEN
- ✓ CONSERVATORY
- ✓ OFF ROAD PARKING & DETACHED GARAGE
- ✓ POPULAR VILLAGE LOCATION
- **✓ NO CHAIN**

#### Lounge

4.80m x 3.46m (15'9" x 11'4")



# Kitchen/Diner

4.43m x 2.88m (14'7" x 9'6")



#### Porch

1.52 x 1.21m (5'0" x 4'0")

# Conservatory

3.70m x 2.74m (12'2" x 9'0")



#### **Bedroom One**

4.31m x 2.54m (14'2"x 8'4")



#### **Bedroom Two**

3.11m x 2.54m (10'3" x 8'4")

### **Bedroom Three**

3.46m x 1.86m (11'4" x 6'2")

#### Bathroom

1.87m x 1.85m (6'2" x 6'1")

#### Garage

6.65m x 2.81m (21'10" x 9'3")

## Location

The property is located in the village of Llysfaen, the general stores, post office, inn/restaurant and primary school are nearby and there is good access to the A55 approximately 1 mile away. Llysfaen is located on the outskirts of Colwyn Bay with its wider range of shops and other local amenities.

#### Directions

From the Rhos-on-Sea office turn right towards the promenade, turn right onto the promenade, proceed to the end of the promenade bea