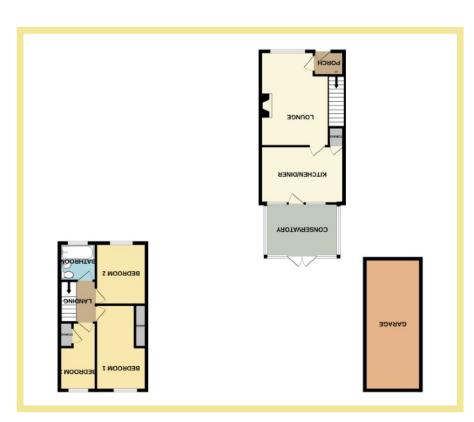

# Description

This three bedroom semi detached family house is situated in the popular village of Llysfaen.

Walking distance to the local school & shops. A short drive into Colwyn Bay. With a porch, lounge, kitchen/diner with understairs storage, conservatory on the ground floor. Stairs lead up to the first floor where there are three bedrooms, two doubles and one single and a family bathroom.

#### Lounge

4.80m x 3.46m (15'9" x 11'4")

# Kitchen/Diner

4.43m x 2.88m (14'7" x 9'6")

#### Porch

1.52 x 1.21m (5'0" x 4'0")

# Conservatory

3.70m x 2.74m (12'2" x 9'0")

#### **Bedroom One**

4.31m x 2.54m (14'2"x 8'4")

#### **Bedroom Two**

3.11m x 2.54m (10'3" x 8'4")

### **Bedroom Three**

3.46m x 1.86m (11'4" x 6'2")

#### Bathroom

1.87m x 1.85m (6'2" x 6'1")

#### Garage

6.65m x 2.81m (21'10" x 9'3")