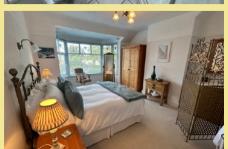

#### Bedroom One

5.10m x 3.90m (16'9" x 12'10")

#### **Bedroom Two**

4.50m x 3.90m (14'9" x 12'10")

#### **Bedroom Three**

3.60m x 2.70m (11'10" x 8'11")

#### Bedroom Four

3.60m x 2.10m (11'10" x 6'11")