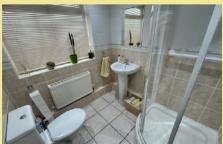

#### **Shower Room**

1.90m x 1.70m (6'3" x 5'7")

#### **Shower Room**

3.50m x 1.90m (11'6" x 6'3")