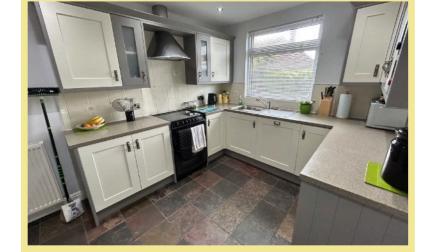

amily shower room.

To the rear the enclosed garden is south facing, lawned with fenced borders, paved patio seating area making it a lovely space for outside dining & entertaining. Access into the garage at the side.

With gas central heating and UPVC double glazed windows throughout.

Viewing is highly recommended to appreciate the wealth of accommodation on offer, immaculate presentation and desirable convenient location of this superb family home.

- ✓ IMMACULATE FOUR BEDROOM SEMI DETACHED FAMILY HOME
- ✓ SOUTH FACING ENCLOSED REAR GARDEN
- ✓ FOUR DOUBLE BEDROOMS
- ✓ TWO SHOWER ROOMS
- ✓ EXTENDED YET RETAINING ORIGINAL FEATURES
- ✓ WALKING DISTANCE TO THE LOCAL SHOPS, SCHOOLS, PROMENADE & BEACH

#### Lounge

5.80m x 3.07m (19'0" x 10'1")



#### Kitchen

3.50m x 2.70m (11'6" x 8'11")



#### Porch

2.77m x 0..97m (9'1" x 3'2")

#### Hallway

5.10m x 2.70m (16'9" x 8'11")

#### Dining Room/Reception Room

4.60m x 3.80m (15'1" x 12'6")



#### **Utility Room**

2.70m x 1.90m (8'11" x 6'3")

#### **Shower Room**

1.90m x 1.70m (6'3" x 5'7")

#### Bedroom One

5.10m x 3.90m (16'9" x 12'10")

#### **Bedroom Two**

4.50m x 3.90m (14'9" x 12'10")

#### **Bedroom Three**

3.60m x 2.70m (11'10" x 8'11")

#### Bedroom Four

3.60m x 2.10m (11'10" x 6'11")

#### **Shower Room**

3.50m x 1.90m (11'6" x 6'3")

#### Garage

4.80m x 3.90m (15'9" x 12'10")

#### Location

The property is located in the popular area of Penrhyn Bay. Walking distance to Angel Bay, promenade, Beach and local shops & amenities. Within easy reach of Llandudno and close to the popular seaside resort town of Rh