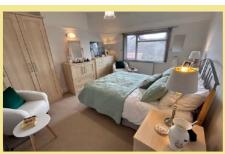

#### Bedroom One

5.10m x 3.90m (16'9" x 12'10")

#### **Bedroom Two**

4.50m x 3.90m (14'9" x 12'10")

#### **Bedroom Three**

3.60m x 2.70m (11'10" x 8'11")

#### Bedroom Four

3.60m x 2.10m (11'10" x 6'11")