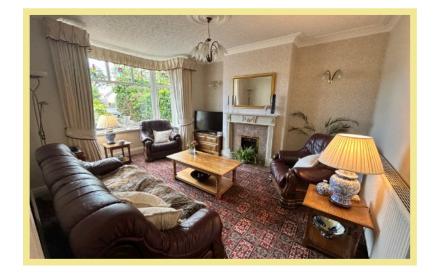

or where there are four double bedrooms and a family shower room.

To the rear the enclosed garden is south facing, lawned with fenced borders, paved patio seating area making it a lovely space for outside dining & entertaining. Access into the garage at the side.

With gas central heating and UPVC double glazed windows throughout.

Viewing is highly recommended to appreciate the wealth of accommodation on offer, immaculate presentation and desirable convenient location of this superb family home.

- ✓ IMMACULATE FOUR BEDROOM SEMI DETACHED FAMILY HOME
- ✓ SOUTH FACING ENCLOSED REAR GARDEN
- ✓ FOUR DOUBLE BEDROOMS
- ✓ TWO SHOWER ROOMS
- ✓ EXTENDED YET RETAINING ORIGINAL FEATURES
- ✓ WALKING DISTANCE TO THE LOCAL SHOPS, SCHOOLS, PROMENADE & BEACH

#### Lounge

5.80m x 3.07m (19'0" x 10'1")



#### Kitchen

3.50m x 2.70m (11'6" x 8'11")



#### Porch

2.77m x 0..97m (9'1" x 3'2")

#### Hallway

5.10m x 2.70m (16'9" x 8'11")

#### Dining Room/Reception Room

4.60m x 3.80m (15'1" x 12'6")



#### **Utility Room**

2.70m x 1.90m (8'11" x 6'3")

#### **Shower Room**

1.90m x 1.70m (6'3" x 5'7")

#### Bedroom One

5.10m x 3.90m (16'9" x 12'10")

#### **Bedroom Two**

4.50m x 3.90m (14'9" x 12'10")

#### **Bedroom Three**

3.60m x 2.70m (11'10" x 8'11")

#### Bedroom Four

3.60m x 2.10m (11'10" x 6'11")

#### **Shower Room**

3.50m x 1.90m (11'6" x 6'3")

#### Garage

4.80m x 3.90m (15'9" x 12'10")

#### Location

The property is located in the popular area of Penrhyn Bay. Walking distance to Angel Bay, promenade, Beach and local shops & amenities. Within easy reach of Llandudno and