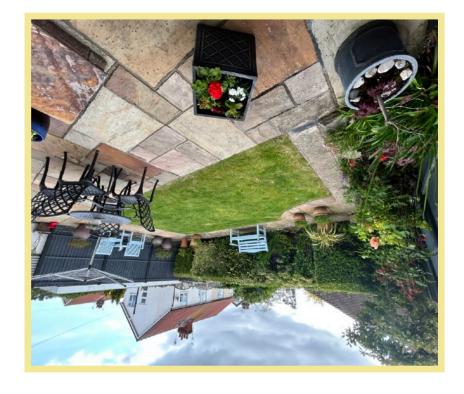

To the rear the enclosed garden is south facing, lawned with fenced borders, paved patio seating area making it a lovely space for outside dining & entertaining. Access into the garage at the side.

With gas central heating and UPVC double glazed windows throughout.