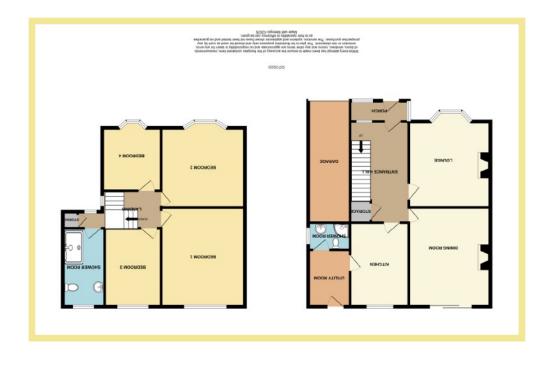

#### Description

This immaculate four bedroom semi-detached family house is situated in the highly desirable residential area of Penrhyn Bay. Walking distance to the local shops, schools, promenade & beach. A short drive to both Llandudno & Colwyn Bay. Extended & updated yet retaining many original features with high coved ceilings. This property offers a wealth of accommodation. To the front there is substantial off road parking on the block paved driveway and access into the garage. Entrance through the porch into a spacious hallway with understairs storage, lounge with bay window and feature fireplace, 2nd reception room/dining room with sliding doors onto the patio and another fireplace, kitchen, good sized utility room with access into the rear garden and shower room. Stairs lead to the first floor where there are four double bedrooms and a family shower room.

#### Lounge

5.80m x 3.07m (19'0" x 10'1")

#### Kitchen

3.50m x 2.70m (11'6" x 8'11")

#### Porch

2.77m x 0..97m (9'1" x 3'2")

#### Hallway

5.10m x 2.70m (16'9" x 8'11")

#### Dining Room/Reception Room

4.60m x 3.80m (15'1" x 12'6")

#### **Utility Room**

2.70m x 1.90m (8'11" x 6'3")

#### **Shower Room**

1.90m x 1.70m (6'3" x 5'7")

#### Bedroom One

5.10m x 3.90m (16'9" x 12'10")

#### **Bedroom Two**

4.50m x 3.90m (14'9" x 12'10")

#### **Bedroom Three**

3.60m x 2.70m (11'10" x 8'11")

#### Bedroom Four

3.60m x 2.10m (11'10" x 6'11")

#### **Shower Room**

3.50m x 1.90m (11'6" x 6'3")

#### Garage

4.80m x 3.90m (15'9" x 12'10")