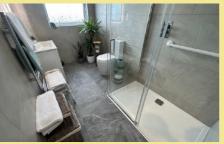

#### **Shower Room**

1.90m x 1.70m (6'3" x 5'7")

#### **Shower Room**

3.50m x 1.90m (11'6" x 6'3")