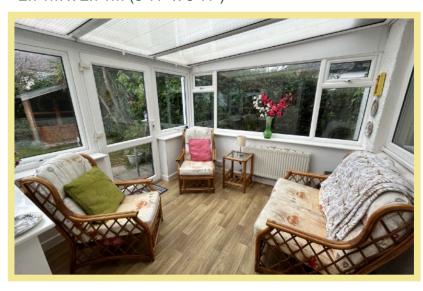

entrance hall, hallway, lounge with a bay window to the front aspect, good size dining room which leads into the kitchen, conservatory with access to the garden, three bedrooms and bathroom. From the bathroom there is access to the loft which there is also the potential to extend into with the relevant planning permission. There is gas central heating and UPVC double glazing.

- √ THREE BEDROOM DETACHED BUNGALOW
- ✓ GOOD SIZE ACCOMMODATION WITH AMAZING POTENTIAL
- ✓ SITUATED IN A SOUGHT AFTER RESIDENTIAL AREA
- ✓ DETACHED GARAGE, OFF ROAD PARKING & GARDEN TO FRONT & REAR
- **✓** NO CHAIN

#### Lounge

4.85m x 3.79m (15'11" x 12'5") Maximum



#### Kitchen

3.78m x 1.78m (12'5" x 5'10")



## **Dining Room**

3.78m x 3.61m (12'5" x 11'10")

### Conservatory

2.71m x 2.71m (8'11" x 8'11")



#### Bedroom One

3.78m x 3.31m (12'5" x 10'11")



#### **Bedroom Two**

3.62m x 3.32m (11'11" x 10'11")

#### **Bedroom Three**

3.31m x 2.76m (10'10" x 9'1") Maximum

#### Bathroom

5.44m x 2.48m (17'10" x 8'2") Maximum

#### Location

The property is located in the popular area of Penrhyn Bay. Within easy reach of Llandudno and close to the popular seaside resort town of Rhos On Sea.

#### **Directions**

From the Rhos on Sea office turn towards the Promenade, turn left onto the Promenade, continue along this road passing the golf course on the left, take the fourth turning left onto Benarth Road, Hafod Road West is the first turning on the right.

Council Tax Band: "E"

Energy Performance Rating Band TBC

3 Bedroom Detached Bungalow

19 Hafod Road West Penrhyn Bay LL30 3PN

£274,950