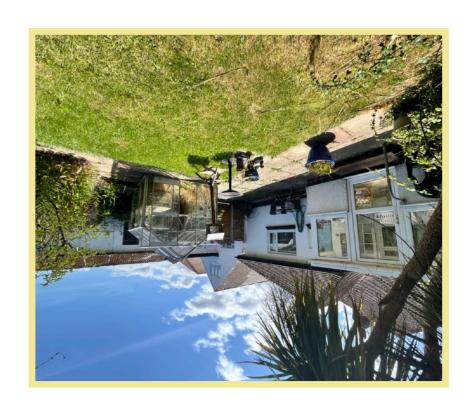

# Description

This three bedroom detached bungalow is situated in a sought after residential area close to the amenities of Penrhyn Bay and only a short walk to the promenade. The good-sized accommodation has amazing potential and must be viewed to truly appreciate the space and layout. Outside to the front and side of the property there is ample off road parking and access to detached garage. There is a garden to the front and an enclosed rear garden with a paved seating area, lawn, variety of plants and shrubs and and metal framed greenhouse. The accommodation comprises of entrance hall, hallway, lounge with a bay window to the front aspect, good size dining room which leads into the kitchen, conservatory with access to the garden, three bedrooms and bathroom. From the bathroom there is access to the loft which there is also the potential to extend into with the relevant planning permission. There is gas central heating and UPVC double glazing.

### Conservatory

2.71m x 2.71m (8'11" x 8'11")