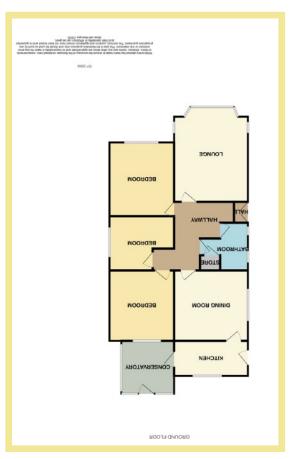

# Description

This three bedroom detached bungalow is situated in a sought after residential area close to the amenities of Penrhyn Bay and only a short walk to the promenade. The good-sized accommodation has amazing potential and must be viewed to truly appreciate the space and layout. Outside to the front and side of the property there is ample off road parking and access to detached garage. There is a garden to the front and an enclosed rear garden with a paved seating area, lawn, variety of plants and shrubs and and metal framed greenhouse. The accommodation comprises of entrance hall, hallway, lounge with a bay window to the front aspect, good size dining room which leads into the kitchen, conservatory with access to the garden, three bedrooms and bathroom. From the bathroom there is access to the loft which there is also the potential to extend into with the relevant planning permission. There is gas central heating and UPVC double glazing.

#### Lounge

4.85m x 3.79m (15'11" x 12'5") Maximum

#### Kitchen

3.78m x 1.78m (12'5" x 5'10")

## **Dining Room**

3.78m x 3.61m (12'5" x 11'10")

### Conservatory

2.71m x 2.71m (8'11" x 8'11")

#### Bedroom One

3.78m x 3.31m (12'5" x 10'11")

#### **Bedroom Two**

3.62m x 3.32m (11'11" x 10'11")

#### **Bedroom Three**

3.31m x 2.76m (10'10" x 9'1") Maximum

#### Bathroom

5.44m x 2.48m (17'10" x 8'2") Maximum