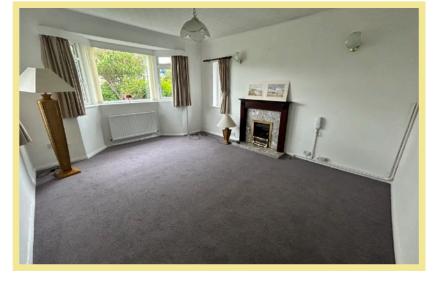

# Description

This three bedroom detached bungalow is situated in a sought after residential area close to the amenities of Penrhyn Bay and only a short walk to the promenade. The good-sized accommodation has amazing potential and must be viewed to truly appreciate the space and layout. Outside to the front and side of the property there is ample off road parking and access to detached garage. There is a garden to the front and an enclosed rear garden with a paved seating area, lawn, variety of plants and shrubs and and metal framed greenhouse. The accommodation comprises of entrance hall, hallway, lounge with a bay window to the front aspect, good size dining room which leads into the kitchen, conservatory with access to the garden, three bedrooms and bathroom. From the bathroom there is access to the loft which there is also the potential to extend into with the relevant planning permission. There is gas central heating and UPVC double glazing.

#### Lounge

4.85m x 3.79m (15'11" x 12'5") Maximum