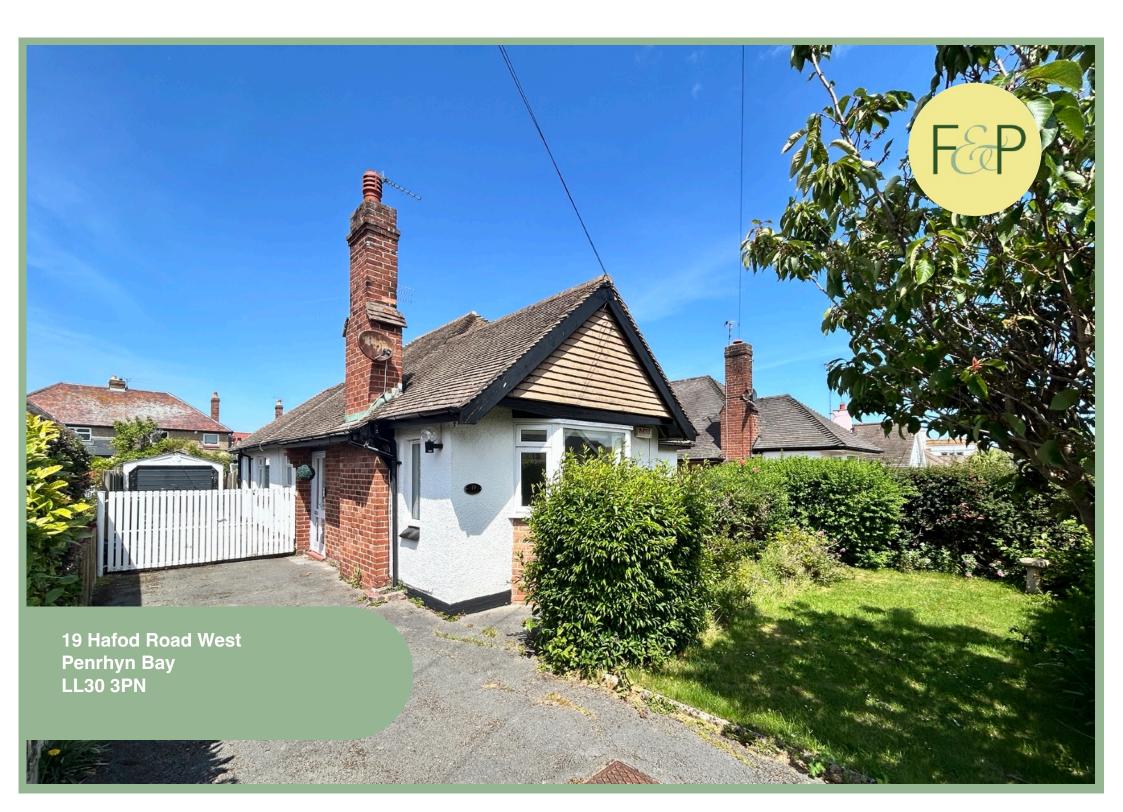

# Three Bedroom Detached Bungalow Situated In A Sought After Residential Area

# Description

This three bedroom detached bungalow is situated in a sought after residential area close to the amenities of Penrhyn Bay and only a short walk to the promenade. The good-sized accommodation has amazing potential and must be viewed to truly appreciate the space and layout. Outside to the front and side of the property there is ample off road parking and access to detached garage. There is a garden to the front and an enclosed rear garden with a paved seating area, lawn, variety of plants and shrubs and and metal framed greenhouse. The accommodation comprises of entrance hall, hallway, lounge with a bay window to the front aspect, good size dining room which leads into the kitchen, conservatory with access to the garden, three bedrooms and bathroom. From the bathroom there is access to the loft which there is also the potential to extend into with the relevant planning permission. There is gas central heating and UPVC double glazing.

- √ THREE BEDROOM DETACHED BUNGALOW
- ✓ GOOD SIZE ACCOMMODATION WITH AMAZING POTENTIAL
- ✓ SITUATED IN A SOUGHT AFTER RESIDENTIAL AREA
- ✓ DETACHED GARAGE, OFF ROAD PARKING & GARDEN TO FRONT & REAR
- **✓** NO CHAIN