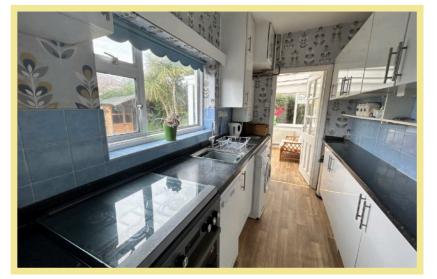

rea, lawn, variety of plants and shrubs and and metal framed greenhouse. The accommodation comprises of entrance hall, hallway, lounge with a bay window to the front aspect, good size dining room which leads into the kitchen, conservatory with access to the garden, three bedrooms and bathroom. From the bathroom there is access to the loft which there is also the potential to extend into with the relevant planning permission. There is gas central heating and UPVC double glazing.

- √ THREE BEDROOM DETACHED BUNGALOW
- ✓ GOOD SIZE ACCOMMODATION WITH AMAZING POTENTIAL
- ✓ SITUATED IN A SOUGHT AFTER RESIDENTIAL AREA
- ✓ DETACHED GARAGE, OFF ROAD PARKING & GARDEN TO FRONT & REAR
- **✓** NO CHAIN

#### Lounge

4.85m x 3.79m (15'11" x 12'5") Maximum



#### Kitchen

3.78m x 1.78m (12'5" x 5'10")



## **Dining Room**

3.78m x 3.61m (12'5" x 11'10")

### Conservatory

2.71m x 2.71m (8'11" x 8'11")



#### Bedroom One

3.78m x 3.31m (12'5" x 10'11")



#### **Bedroom Two**

3.62m x 3.32m (11'11" x 10'11")

#### **Bedroom Three**

3.31m x 2.76m (10'10" x 9'1") Maximum

#### Bathroom

5.44m x 2.48m (17'10" x 8'2") Maximum

#### Location

The property is located in the popular area of Penrhyn Bay. Within easy reach of Llandudno and close to the popular seaside resort town of Rhos On Sea.

#### **Directions**

From the Rhos on Sea office turn towards the Promenade, turn left onto the Promenade, continue along this road passing the golf course on the left, take the fourth turning left onto Benarth Road, Hafod Road West is the first turning on the right.

Council Tax Band: "E"

Energy Perf