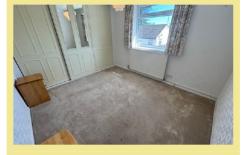

#### **Dining Room**

4.20m x 2.39m (13'10" x 7'10")

## Sitting Room/Bedroom Three

3.38m x 2.50m (11'1" x 8'2")