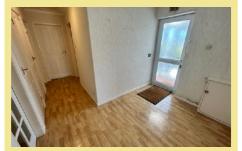

#### Porch

1.73m x 0.93m (5'8" x 3'1")

#### Hallway

2.88m x 2.13m max (9'6" x 7'0")