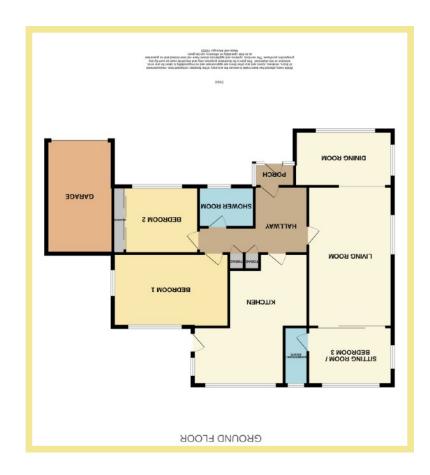

### Description

Situated in a quiet cul-de-sac in a highly sought after location close to Bryn Euryn Nature Reserve, this two/ three bedroom detached bungalow is close to the local shops, promenade, beach and other amenities of Rhos on Sea. In brief the accommodation comprises of: Porch, hallway, light and spacious living room with sliding doors onto sitting room which can be used as third bedroom with ensuite shower room, dining room, large kitchen with access to the rear garden, further two double bedrooms and shower room. The rear garden is tiered with a lawn and patio area with wellestablished trees and shrubs. There is off road parking on the driveway at the side of the property and a garage. The property benefits from gas central heating and UPVC double glazing. Viewing is highly recommended to appreciate spacious accommodation and location

#### Porch

1.73m x 0.93m (5'8" x 3'1")

#### Hallway

2.88m x 2.13m max (9'6" x 7'0")

#### Living Room

6.02m x 3.62m (19'9" x 11'11")

#### **Dining Room**

4.20m x 2.39m (13'10" x 7'10")

## Sitting Room/Bedroom Three

3.38m x 2.50m (11'1" x 8'2")

#### **Ensuite Shower Room**

2.45m x 1.00m (8'1" x 3'4")

#### Kitchen

5.82m x 5.00m (19'1" x 16'5")

#### Bedroom One

4.97m x 3.00m (16'4" x 9'10")

# Bedroom Two

3.29m x 2.90m (10'10" x 9'6")

#### **Shower Room**

2.39m x 1.72m (7'10"x 5'8")

#### Garage

4.85m x 2.50m (15'11" x 8'2")