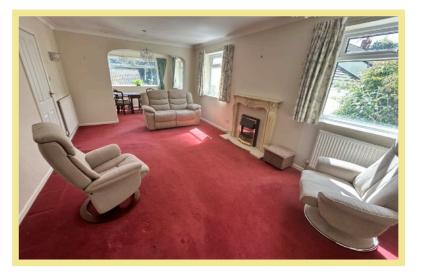

ich can be used as third bedroom with ensuite shower room, dining room, large kitchen with access to the rear garden, further two double bedrooms and shower room. The rear garden is tiered with a lawn and patio area with wellestablished trees and shrubs. There is off road parking on the driveway at the side of the property and a garage. The property benefits from gas central heating and UPVC double glazing. Viewing is highly recommended to appreciate spacious accommodation and location

- ✓ SPACIOUS TWO/THREE BEDROOM DETACHED BUNGALOW
- ✓ TWO SHOWER ROOMS
- ✓ SITUATED IN A SOUGHT AFTER RESIDENTIAL LOCATION
- ✓ OFF ROAD PARKING & GARAGE
- **✓ NO CHAIN**

#### Porch

1.73m x 0.93m (5'8" x 3'1")

#### Hallway

2.88m x 2.13m max (9'6" x 7'0")

#### Living Room

6.02m x 3.62m (19'9" x 11'11")



#### **Dining Room**

4.20m x 2.39m (13'10" x 7'10")



## Sitting Room/Bedroom Three

3.38m x 2.50m (11'1" x 8'2")



#### **Ensuite Shower Room**

2.45m x 1.00m (8'1" x 3'4")

#### Kitchen

5.82m x 5.00m (19'1" x 16'5")



#### Bedroom One

4.97m x 3.00m (16'4" x 9'10")

# Bedroom Two

3.29m x 2.90m (10'10" x 9'6")

#### **Shower Room**

2.39m x 1.72m (7'10"x 5'8")

#### Garage

4.85m x 2.50m (15'11" x 8'2")

#### Location

Rhos on Sea is a very popular seaside resort famous for its shops and amenities. It is located between the larger resorts of Colwyn Bay and Llandudno and is also close to the A55 dual carriageway for easy access to Chester and the motorways beyond.

#### Directions

From the Rhos On Sea office turn right onto the promenade, turn second right onto Cayley Promenade, c