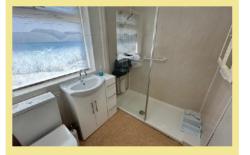

#### **Ensuite Shower Room**

2.45m x 1.00m (8'1" x 3'4")

#### **Shower Room**

2.39m x 1.72m (7'10"x 5'8")