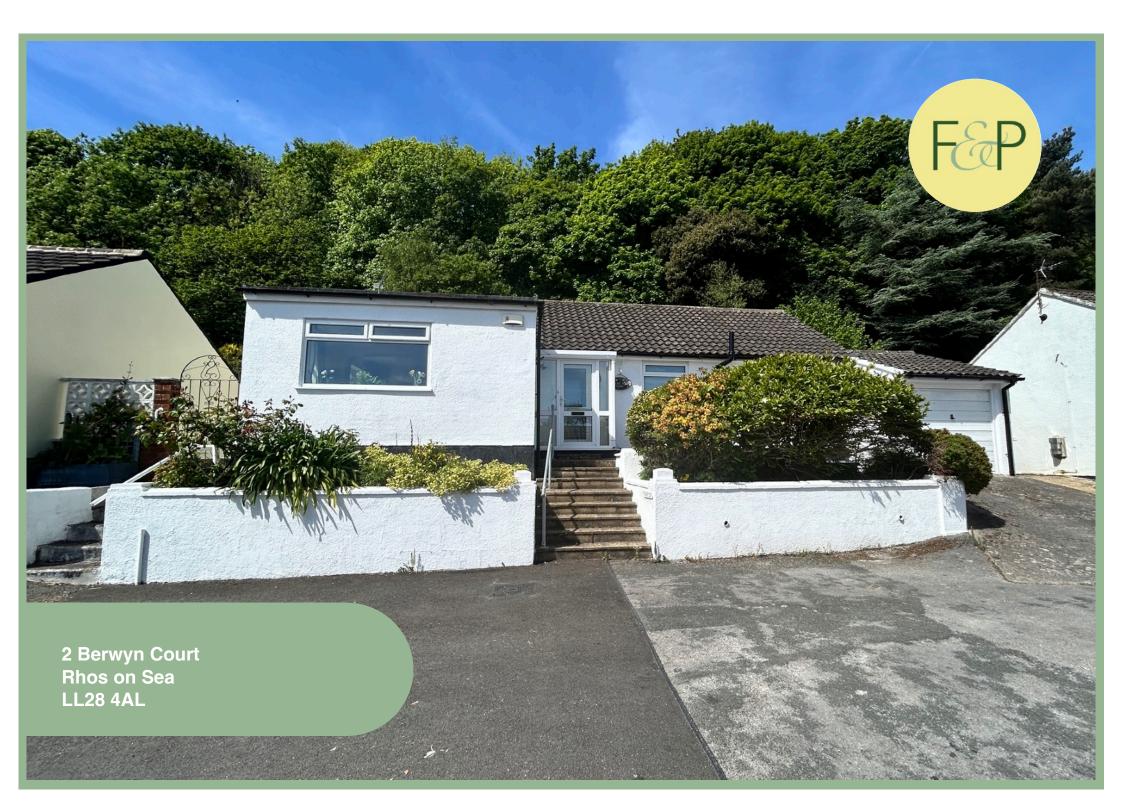

# Spacious Two/Three Bedroom Detached Bungalow Situated In A Quiet Cul de Sac

### Description

Situated in a quiet cul-de-sac in a highly sought after location close to Bryn Euryn Nature Reserve, this two/ three bedroom detached bungalow is close to the local shops, promenade, beach and other amenities of Rhos on Sea. In brief the accommodation comprises of: Porch, hallway, light and spacious living room with sliding doors onto sitting room which can be used as third bedroom with ensuite shower room, dining room, large kitchen with access to the rear garden, further two double bedrooms and shower room. The rear garden is tiered with a lawn and patio area with wellestablished trees and shrubs. There is off road parking on the driveway at the side of the property and a garage. The property benefits from gas central heating and UPVC double glazing. Viewing is highly recommended to appreciate spacious accommodation and location

Council Tax Band: "E" (provided on <a href="www.voa.gov.uk">www.voa.gov.uk</a>)
Energy Performance Rating Band: D

Two/Three Bedroom Detached Bungalow

2 Berwyn Court Rhos on Sea LL28 4AL