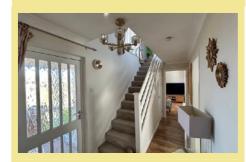

The accommodation briefly comprises of:
Entrance porch, hallway, dual aspect lounge, dining room(currently being used as a 2nd sitting room), new fully fitted contemporary kitchen with quartz worktops and integrated fridge and freezer, conservatory and w.c, storage currently used as utility for washing machine/dryer. To the first floor there are three double bedrooms, the master bedroom and third bedroom have fitted wardrobes and a family bathroom.

## Hallway

4.65m x 1.88m (15'3" x 6'2")