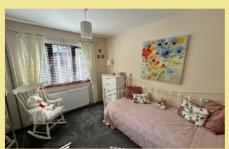

## Bedroom One

4.59m x 2.69m (15'1" x 8'10")

### **Bedroom Two**

3.33m x 3.08m (10'11" x 10'1")

#### **Bedroom Three**

3.37m x 2.50m (11'1" x 8'2")