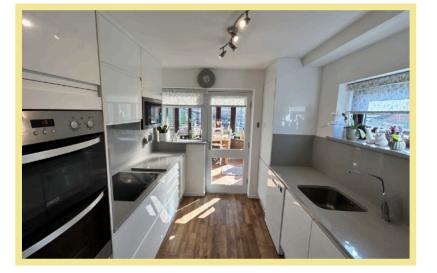

The accommodation briefly comprises of:
Entrance porch, hallway, dual aspect lounge, dining room(currently being used as a 2nd sitting room), new fully fitted contemporary kitchen with quartz worktops and integrated fridge and freezer, conservatory and w.c, storage currently used as utility for washing machine/dryer. To the first floor there are three double bedrooms, the master bedroom and third bedroom have fitted wardrobes and a family bathroom.

## Kitchen

3.22m x 2.50m (10'7" x 8'2")