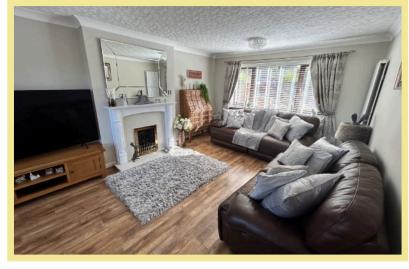

e first floor there are three double bedrooms, the master bedroom and third bedroom have fitted wardrobes and a family bathroom.

To the front of the property there is ample off road parking and a single garage. The rear enclosed garden is laid to lawn with a seating area ideal for entertaining leading directly from the conservatory and an elevated, decked terrace which is a lovely spot to take in the far reaching sea & countryside views.

The property benefits from UPVC double glazing and a new gas central heating system throughout.

- √ THREE BEDROOM DETACHED HOUSE
  SITUATED IN A QUIET CUL-DE-SAC
- ✓ AMPLE OFF ROAD PARKING & GARAGE
- ✓ FAR REACHING SEA VIEWS
- ✓ ENCLOSED REAR GARDEN WITH SEATING AREAS

#### Porch

1.55m x 1.44m (5'1" x 4'9")

## Lounge

5.14m x 3.63m (16'11" x 11'11")



## Kitchen

3.22m x 2.50m (10'7" x 8'2")



## Hallway

4.65m x 1.88m (15'3" x 6'2")

## Dining Room

3.22m x 2.86m (10'7" x 9'5")



## Conservatory

3.50m x 3.04m (11'6" x 10'0")

#### W.C.

2.25m x 1.14m (7'5" x 3'9")

## Bedroom One

4.59m x 2.69m (15'1" x 8'10")

### **Bedroom Two**

3.33m x 3.08m (10'11" x 10'1")

#### **Bedroom Three**

3.37m x 2.50m (11'1" x 8'2")

#### Bathroom

2.26m x 1.94m (7'5" x 6'4")

## Location

Situated on the outskirts of Old Colwyn with its local shops and other facilities. The larger resort town of Colwyn Bay with its larger shops is approximately two mile distance. The A55 dual carriageway is close by for easy access to Chester and the motorways beyond.

#### **Directions**

From the Rhos On Sea office turn right onto the Promenade and first right o