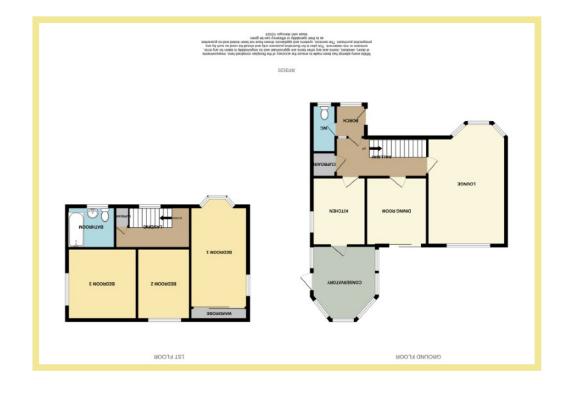

The accommodation briefly comprises of:
Entrance porch, hallway, dual aspect lounge, dining room(currently being used as a 2nd sitting room), new fully fitted contemporary kitchen with quartz worktops and integrated fridge and freezer, conservatory and w.c, storage currently used as utility for washing machine/dryer. To the first floor there are three double bedrooms, the master bedroom and third bedroom have fitted wardrobes and a family bathroom.

#### Porch

1.55m x 1.44m (5'1" x 4'9")

## Lounge

5.14m x 3.63m (16'11" x 11'11")

## Kitchen

3.22m x 2.50m (10'7" x 8'2")

## Hallway

4.65m x 1.88m (15'3" x 6'2")

## Dining Room

3.22m x 2.86m (10'7" x 9'5")

## Conservatory

3.50m x 3.04m (11'6" x 10'0")

#### W.C.

2.25m x 1.14m (7'5" x 3'9")

## Bedroom One

4.59m x 2.69m (15'1" x 8'10")

### **Bedroom Two**

3.33m x 3.08m (10'11" x 10'1")

#### **Bedroom Three**

3.37m x 2.50m (11'1" x 8'2")

#### Bathroom

2.26m x 1.94m (7'5" x 6'4")