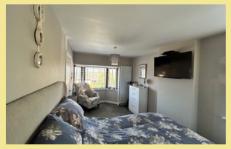

The accommodation briefly comprises of:
Entrance porch, hallway, dual aspect lounge, dining room(currently being used as a 2nd sitting room), new fully fitted contemporary kitchen with quartz worktops and integrated fridge and freezer, conservatory and w.c, storage currently used as utility for washing machine/dryer. To the first floor there are three double bedrooms, the master bedroom and third bedroom have fitted wardrobes and a family bathroom.

## Bedroom One

4.59m x 2.69m (15'1" x 8'10")

### **Bedroom Two**

3.33m x 3.08m (10'11" x 10'1")

#### **Bedroom Three**

3.37m x 2.50m (11'1" x 8'2")