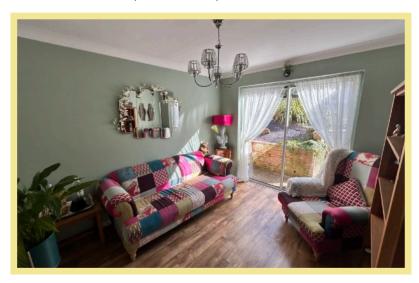

The accommodation briefly comprises of:
Entrance porch, hallway, dual aspect lounge, dining room(currently being used as a 2nd sitting room), new fully fitted contemporary kitchen with quartz worktops and integrated fridge and freezer, conservatory and w.c, storage currently used as utility for washing machine/dryer. To the first floor there are three double bedrooms, the master bedroom and third bedroom have fitted wardrobes and a family bathroom.

## Lounge

5.14m x 3.63m (16'11" x 11'11")

## Dining Room

3.22m x 2.86m (10'7" x 9'5")