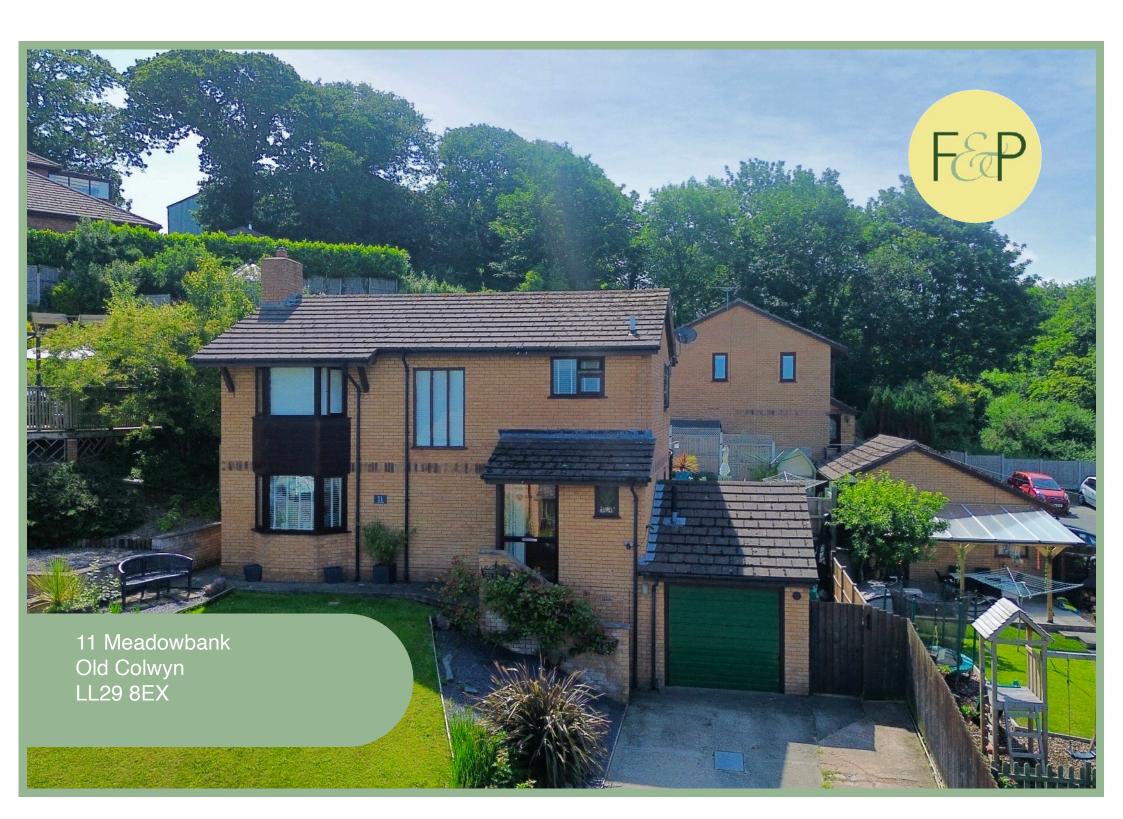

## Immaculately Presented Three Bedroom Detached House Situated In A Quiet Cul De Sac On The Outskirts Of Old Colwyn

## Description

This immaculately presented three bedroom detached house is situated in a quiet cul-de-sac on the outskirts of Old Colwyn with far reaching sea views and close to the Golf Course. Viewing is highly recommended to not only appreciate the light and spacious layout but the quiet location as well.

To the front of the property there is ample off road parking and a single garage. The rear enclosed garden is laid to lawn with a seating area ideal for entertaining leading directly from the conservatory and an elevated, decked terrace which is a lovely spot to take in the far reaching sea & countryside views.

The property benefits from UPVC double glazing and a new gas central heating system throughout.

- √ THREE BEDROOM DETACHED HOUSE
  SITUATED IN A QUIET CUL-DE-SAC
- ✓ AMPLE OFF ROAD PARKING & GARAGE
- ✓ FAR REACHING SEA VIEWS
- ✓ ENCLOSED REAR GARDEN WITH SEATING AREAS