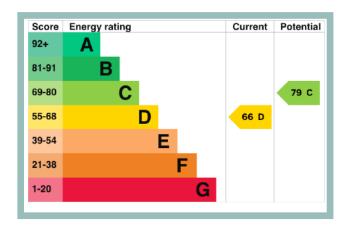

NB APPROXIMATE GROSS INTERNAL AREA IS 1786 SQ FT

Council Tax Band: "F" (provided on voa.gov.uk)

Energy Performance Rating Band D

7 Traeth Penrhyn Penrhyn Bay LL30 3RN £549,950

Reference Number: RP3979 29/05/2025