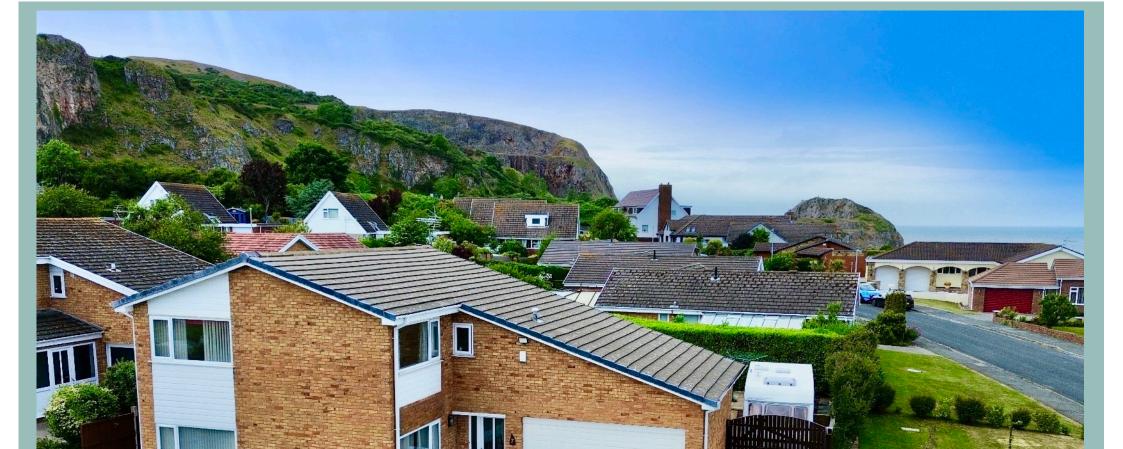

# SPACIOUS FOUR BEDROOM DETACHED FAMILY HOME SITUATED ON THE HIGHLY DESIRABLE PENRHYN BEACH DEVELOPMENT, STEPS AWAY FROM THE BEACH

#### Description

Situated on the highly desirable Penrhyn Beach development this four bedroom detached family home offers a wealth of space inside & out.

Steps away from the beach and walking distance to the local shops, schools, promenade & Angel Bay. A short drive to both Llandudno & Rhos on Sea.

Occupying a large corner plot with wrap around lawned gardens to the front, substantial off road parking on the new extensive resin driveway (installed this year), an integral double garage with electric doors and boarded loft area, there is additional outside space both sides of the property behind timber gates, large enough for a motorhome/and or boat & trailer.

There are stunning views over the sea & coastline from the bedrooms at the front and to the rear over the Little Orme.

The loft is boarded.

Benefitting from gas central heating and UPVC double glazed windows throughout. Full optical Fibre broadband 500 with download speed 500mb/s. UHF TV points in the lounge, kitchen, conservatory and three bedrooms. UHF TV aerial fitted with 6-way amp in the indoor loft space. Telephone landline via copper wires still in place with two 4-way landline phones in use.