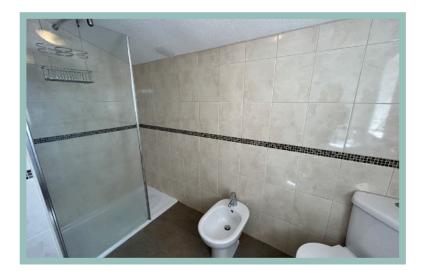

Porcelain tiles flow throughout the ground floor.

Stairs lead from the hall to the first floor where the large Master bedroom has a range of fitted wardrobes and ensuite shower room, There are a further three bedrooms, two with fitted wardrobes and a family bathroom. All 12 internal doors are solid oak.