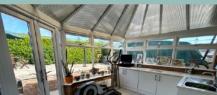

There is a lovely rear enclosed garden which is paved for low maintenance with fenced borders which offers patio seating areas ideal for outside dining & entertaining.

This family home comprises of:-

Entrance hallway, double aspect light and spacious lounge at the front with fireplace, dining room with French doors out onto the garden terrace, cloakroom, kitchen/diner with Neff/Bosch integrated appliances including:-double oven, ceramic hob, warming drawer, fridge & dishwasher. Door leading into the conservatory/Utility space where the integrated washing machine & tumble dryer are found and access into the double garage which has power, electric doors and loft space.

#### Lounge

6.43m x 3.51m (21'1" x 11'6")

Kitchen

4.26m x 3.18m (14'0" x 10'5")

Dining Room

3.83m x 3.20m (12'7" x 10'6")

Conservatory 3.83m x 2.96m (12'7" x 9'9")

Cloakroom