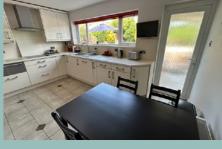

There is a lovely rear enclosed garden which is paved for low maintenance with fenced borders which offers patio seating areas ideal for outside dining & entertaining.

This family home comprises of:-

Entrance hallway, double aspect light and spacious lounge at the front with fireplace, dining room with French doors out onto the garden terrace, cloakroom, kitchen/diner with Neff/Bosch integrated appliances including:-double oven, ceramic hob, warming drawer, fridge & dishwasher. Door leading into the conservatory/Utility space where the integrated washing machine & tumble dryer are found and access into the double garage which has power, electric doors and loft space.

#### Lounge

6.43m x 3.51m (21'1" x 11'6")

Kitchen

4.26m x 3.18m (14'0" x 10'5")

Dining Room

3.83m x 3.20m (12'7" x 10'6")

Conservatory 3.83m x 2.96m (12'7" x 9'9")

Cloakroom