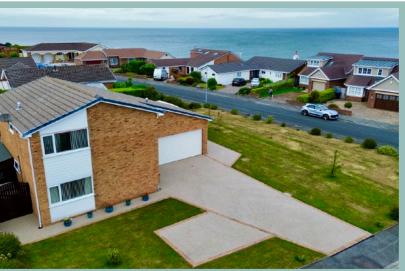

Occupying a large corner plot with wrap around lawned gardens to the front, substantial off road parking on the new extensive resin driveway (installed this year), an integral double garage with electric doors and boarded loft area, there is additional outside space both sides of the property behind timber gates, large enough for a motorhome/and or boat & trailer.

There are stunning views over the sea & coastline from the bedrooms at the front and to the rear over the Little Orme.

The loft is boarded.

Benefitting from gas central heating and UPVC double glazed windows throughout. Full optical Fibre broadband 500 with download speed 500mb/s. UHF TV points in the lounge, kitchen, conservatory and three bedrooms. UHF TV aerial fitted with 6-way amp in the indoor loft space. Telephone landline via copper wires still in place with two 4-way landline phones in use.

### Location

The property is conveniently located in Penrhyn Bay close to the local shops and other amenities, close to a bus route and the golf course. The Victorian resort of Llandudno is approximately three miles distance.