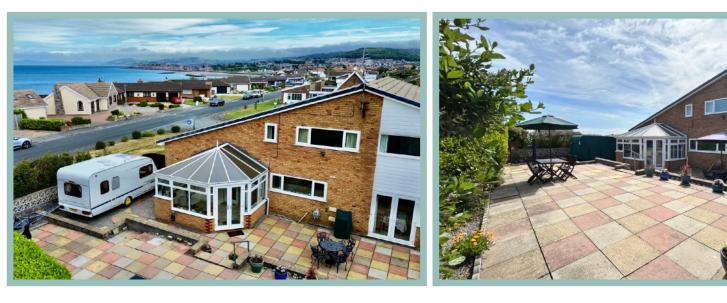

# SPACIOUS FOUR BEDROOM DETACHED FAMILY HOME SITUATED ON THE HIGHLY DESIRABLE PENRHYN BEACH DEVELOPMENT, STEPS AWAY FROM THE BEACH

#### Description

Situated on the highly desirable Penrhyn Beach development this four bedroom detached family home offers a wealth of space inside & out.

Steps away from the beach and walking distance to the local shops, schools, promenade & Angel Bay. A short drive to both Llandudno & Rhos on Sea.

Occupying a large corner plot with wrap around lawned gardens to the front, substantial off road parking on the new extensive resin driveway (installed this year), an integral double garage with electric doors and boarded loft area, there is additional outside space both sides of the property behind timber gates, large enough for a motorhome/and or boat & trailer.

There is a lovely rear enclosed garden which is paved for low maintenance with fenced borders which offers patio seating areas ideal for outside dining & entertaining.

This family home comprises of:-

Entrance hallway, double aspect light and spacious lounge at the front with fireplace, dining room with French doors out onto the garden terrace, cloakroom, kitchen/diner with Neff/Bosch integrated appliances including:-double oven, ceramic hob, warming drawer, fridge & dishwasher. Door leading into the conservatory/Utility space where the integrated washing machine & tumble dryer are found and access into the double garage which has power, electric doors and loft space.

It is highly recommended to view this family home to appreciate the spacious accommodation, substantial off road parking and fabulous location it offers.

- ✓ SPACIOUS FOUR BEDROOM DETACHED FAMILY HOME
- ✓ SITUATED ON THE HIGHLY DESIRABLE PENRHYN BEACH
- DEVELOPMENT ✓ STEPS AWAY FROM THE BEACH & WALKING DISTANCE TO THE LOCAL SHOPS, SCHOOLS & PROMENADE
- ✓ SUBSTANTIAL OFF ROAD PARKING ON THE NEW RESIN DRIVEWAY
- ✓ INTEGRAL DOUBLE GARAGE WITH ELECTRIC DOORS
- ✓ LARGE ENCLOSED REAR GARDEN TERRACE, PAVED FOR LOW MAINTENANCE
- ✓ OCCUPYING A LARGE CORNER PLOT WITH WRAP AROUND LAWNS
- ✓ STUNNING VIEWS OVER THE SEA & COASTLINE FROM THE UPSTAIRS