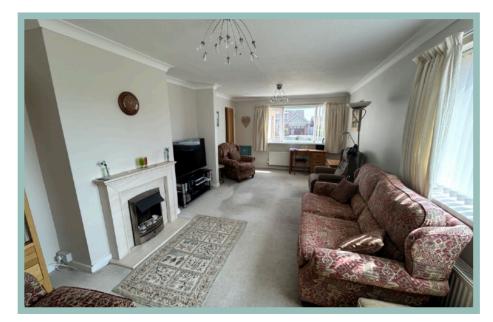

There is a lovely rear enclosed garden which is paved for low maintenance with fenced borders which offers patio seating areas ideal for outside dining & entertaining.

This family home comprises of:-

Entrance hallway, double aspect light and spacious lounge at the front with fireplace, dining room with French doors out onto the garden terrace, cloakroom, kitchen/diner with Neff/Bosch integrated appliances including:-double oven, ceramic hob, warming drawer, fridge & dishwasher. Door leading into the conservatory/Utility space where the integrated washing machine & tumble dryer are found and access into the double garage which has power, electric doors and loft space.

#### Lounge

6.43m x 3.51m (21'1" x 11'6")

Kitchen

4.26m x 3.18m (14'0" x 10'5")

Dining Room

3.83m x 3.20m (12'7" x 10'6")

Conservatory 3.83m x 2.96m (12'7" x 9'9")

Cloakroom