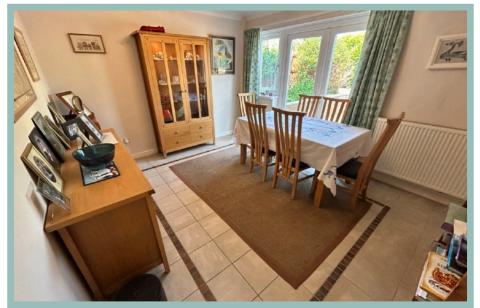

There is a lovely rear enclosed garden which is paved for low maintenance with fenced borders which offers patio seating areas ideal for outside dining & entertaining.

This family home comprises of:-

Entrance hallway, double aspect light and spacious lounge at the front with fireplace, dining room with French doors out onto the garden terrace, cloakroom, kitchen/diner with Neff/Bosch integrated appliances including:-double oven, ceramic hob, warming drawer, fridge & dishwasher. Door leading into the conservatory/Utility space where the integrated washing machine & tumble dryer are found and access into the double garage which has power, electric doors and loft space.

#### Lounge

6.43m x 3.51m (21'1" x 11'6")

Kitchen

4.26m x 3.18m (14'0" x 10'5")

Dining Room

3.83m x 3.20m (12'7" x 10'6")

Conservatory 3.83m x 2.96m (12'7" x 9'9")

Cloakroom