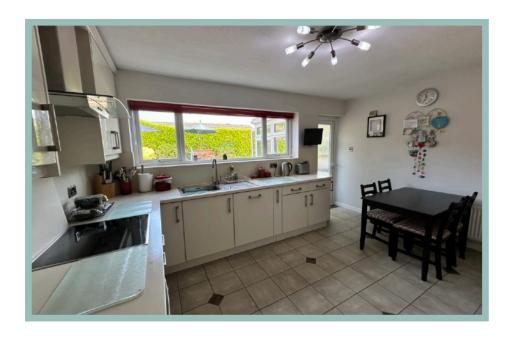

There is a lovely rear enclosed garden which is paved for low maintenance with fenced borders which offers patio seating areas ideal for outside dining & entertaining.

This family home comprises of:-

Entrance hallway, double aspect light and spacious lounge at the front with fireplace, dining room with French doors out onto the garden terrace, cloakroom, kitchen/diner with Neff/Bosch integrated appliances including:-double oven, ceramic hob, warming drawer, fridge & dishwasher. Door leading into the conservatory/Utility space where the integrated washing machine & tumble dryer are found and access into the double garage which has power, electric doors and loft space.

#### Lounge

6.43m x 3.51m (21'1" x 11'6")

Kitchen

4.26m x 3.18m (14'0" x 10'5")

Dining Room

3.83m x 3.20m (12'7" x 10'6")

Conservatory 3.83m x 2.96m (12'7" x 9'9")

Cloakroom