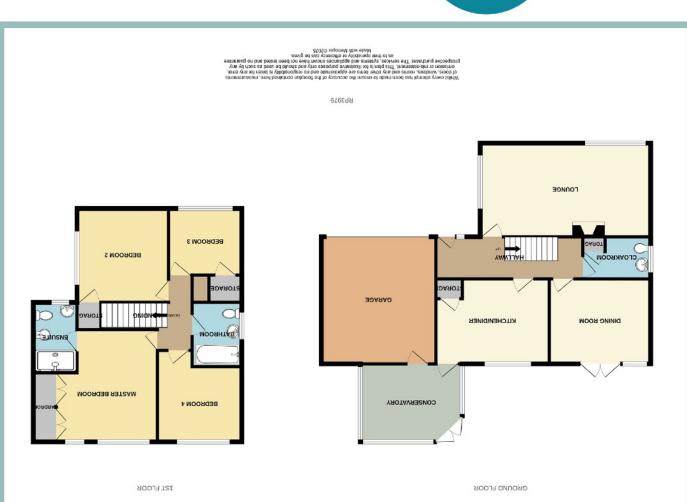

There is a lovely rear enclosed garden which is paved for low maintenance with fenced borders which offers patio seating areas ideal for outside dining & entertaining.

This family home comprises of:-

Entrance hallway, double aspect light and spacious lounge at the front with fireplace, dining room with French doors out onto the garden terrace, cloakroom, kitchen/diner with Neff/Bosch integrated appliances including:-double oven, ceramic hob, warming drawer, fridge & dishwasher. Door leading into the conservatory/Utility space where the integrated washing machine & tumble dryer are found and access into the double garage which has power, electric doors and loft space.

Porcelain tiles flow throughout the ground floor.

Stairs lead from the hall to the first floor where the large Master bedroom has a range of fitted wardrobes and ensuite shower room, There are a further three bedrooms, two with fitted wardrobes and a family bathroom. All 12 internal doors are solid oak.

#### Lounge

6.43m x 3.51m (21'1" x 11'6")

Kitchen

4.26m x 3.18m (14'0" x 10'5")

Dining Room

3.83m x 3.20m (12'7" x 10'6")

Conservatory 3.83m x 2.96m (12'7" x 9'9")

Cloakroom

2.58m x 1.61m (8'6" x 5'4")

Master Bedroom 4.69m x 4.23m (15'5"x 13'11")

4 Bedroom Detached House

7 Traeth Penrhyn Penrhyn Bay LL30 3RN £549,950

Reference Number: RP3979 29/05/2025

Fletcher & Poole, 1A Penrhyn Avenue, Rhos-on-Sea, LL28 4PS

Ensuite

2.65m x 1.69m (8'9" x 5'7")

Bedroom Two

3.51m x 3.43m (11'6" x 11'3")

Bedroom Three 2.86m x 2.62m (9'5" x 8'7")

Bedroom Four 2.84m x 2.61m (9'4" x 8'7")

Bathroom

2.42m x 1.73m (8'0" x 5'8")

#### Garage

4.87m x 4.33m (16'0" x 14'3")

NB APPROXIMATE GROSS INTERNAL AREA IS 1786 SQ FT

Council Tax Band: "F" (provided on voa.gov.uk)

Energy Performance Rating Band D

7 Traeth Penrhyn Penrhyn Bay LL30 3RN £549,950

Reference Number: RP3979 29/05/2025