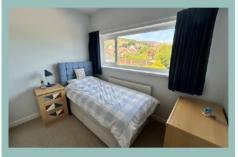

Porcelain tiles flow throughout the ground floor.

Stairs lead from the hall to the first floor where the large Master bedroom has a range of fitted wardrobes and ensuite shower room, There are a further three bedrooms, two with fitted wardrobes and a family bathroom. All 12 internal doors are solid oak.

There are stunning views over the sea & coastline from the bedrooms at the front and to the rear over the Little Orme.

The loft is boarded.

Benefitting from gas central heating and UPVC double glazed windows throughout. Full optical Fibre broadband 500 with download speed 500mb/s. UHF TV points in the lounge, kitchen, conservatory and three bedrooms. UHF TV aerial fitted with 6-way amp in the indoor loft space. Telephone landline via copper wires still in place with two 4-way landline phones in use.

Ensuite

2.65m x 1.69m (8'9" x 5'7")

Bedroom Two

3.51m x 3.43m (11'6" x 11'3")

Bedroom Three 2.86m x 2.62m (9'5" x 8'7")

Bedroom Four 2.84m x 2.61m (9'4" x 8'7")

Bathroom

2.42m x 1.73m (8'0" x 5'8")