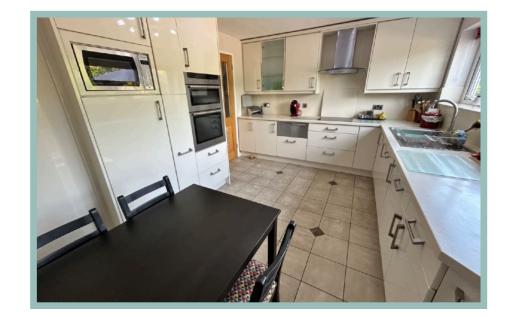

There is a lovely rear enclosed garden which is paved for low maintenance with fenced borders which offers patio seating areas ideal for outside dining & entertaining.

This family home comprises of:-

Entrance hallway, double aspect light and spacious lounge at the front with fireplace, dining room with French doors out onto the garden terrace, cloakroom, kitchen/diner with Neff/Bosch integrated appliances including:-double oven, ceramic hob, warming drawer, fridge & dishwasher. Door leading into the conservatory/Utility space where the integrated washing machine & tumble dryer are found and access into the double garage which has power, electric doors and loft space.

#### Lounge

6.43m x 3.51m (21'1" x 11'6")

Kitchen

4.26m x 3.18m (14'0" x 10'5")

Dining Room

3.83m x 3.20m (12'7" x 10'6")

Conservatory 3.83m x 2.96m (12'7" x 9'9")

Cloakroom