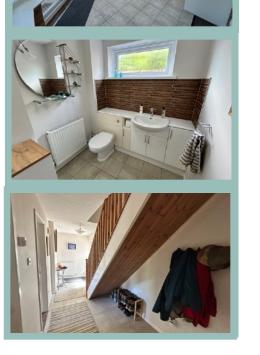

Porcelain tiles flow throughout the ground floor.

Stairs lead from the hall to the first floor where the large Master bedroom has a range of fitted wardrobes and ensuite shower room, There are a further three bedrooms, two with fitted wardrobes and a family bathroom. All 12 internal doors are solid oak.

Ensuite

2.65m x 1.69m (8'9" x 5'7")

Bedroom Two

3.51m x 3.43m (11'6" x 11'3")

Bedroom Three 2.86m x 2.62m (9'5" x 8'7")

Bedroom Four 2.84m x 2.61m (9'4" x 8'7")

Bathroom

2.42m x 1.73m (8'0" x 5'8")