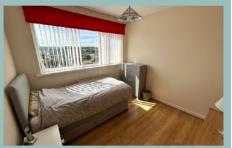

Porcelain tiles flow throughout the ground floor.

Stairs lead from the hall to the first floor where the large Master bedroom has a range of fitted wardrobes and ensuite shower room, There are a further three bedrooms, two with fitted wardrobes and a family bathroom. All 12 internal doors are solid oak.

There are stunning views over the sea & coastline from the bedrooms at the front and to the rear over the Little Orme.

The loft is boarded.

Benefitting from gas central heating and UPVC double glazed windows throughout. Full optical Fibre broadband 500 with download speed 500mb/s. UHF TV points in the lounge, kitchen, conservatory and three bedrooms. UHF TV aerial fitted with 6-way amp in the indoor loft space. Telephone landline via copper wires still in place with two 4-way landline phones in use.