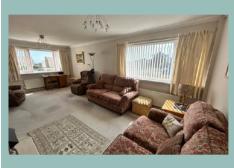

There is a lovely rear enclosed garden which is paved for low maintenance with fenced borders which offers patio seating areas ideal for outside dining & entertaining.

This family home comprises of:-

Entrance hallway, double aspect light and spacious lounge at the front with fireplace, dining room with French doors out onto the garden terrace, cloakroom, kitchen/diner with Neff/Bosch integrated appliances including:-double oven, ceramic hob, warming drawer, fridge & dishwasher. Door leading into the conservatory/Utility space where the integrated washing machine & tumble dryer are found and access into the double garage which has power, electric doors and loft space.

#### Lounge

6.43m x 3.51m (21'1" x 11'6")

Kitchen

4.26m x 3.18m (14'0" x 10'5")

Dining Room

3.83m x 3.20m (12'7" x 10'6")

Conservatory 3.83m x 2.96m (12'7" x 9'9")

Cloakroom