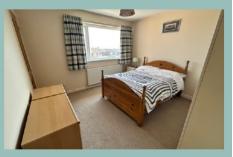

Porcelain tiles flow throughout the ground floor.

Stairs lead from the hall to the first floor where the large Master bedroom has a range of fitted wardrobes and ensuite shower room, There are a further three bedrooms, two with fitted wardrobes and a family bathroom. All 12 internal doors are solid oak.

Ensuite

2.65m x 1.69m (8'9" x 5'7")

Bedroom Two

3.51m x 3.43m (11'6" x 11'3")

Bedroom Three 2.86m x 2.62m (9'5" x 8'7")

Bedroom Four 2.84m x 2.61m (9'4" x 8'7")

Bathroom

2.42m x 1.73m (8'0" x 5'8")