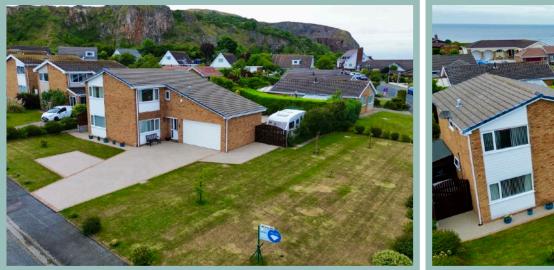

Occupying a large corner plot with wrap around lawned gardens to the front, substantial off road parking on the new extensive resin driveway (installed this year), an integral double garage with electric doors and boarded loft area, there is additional outside space both sides of the property behind timber gates, large enough for a motorhome/and or boat & trailer.

There are stunning views over the sea & coastline from the bedrooms at the front and to the rear over the Little Orme.

The loft is boarded.

Benefitting from gas central heating and UPVC double glazed windows throughout. Full optical Fibre broadband 500 with download speed 500mb/s. UHF TV points in the lounge, kitchen, conservatory and three bedrooms. UHF TV aerial fitted with 6-way amp in the indoor loft space. Telephone landline via copper wires still in place with two 4-way landline phones in use.

### Location

The property is conveniently located in Penrhyn Bay close to the local shops and other amenities, close to a bus route and the golf course. The Victorian resort of Llandudno is approximately three miles distance.