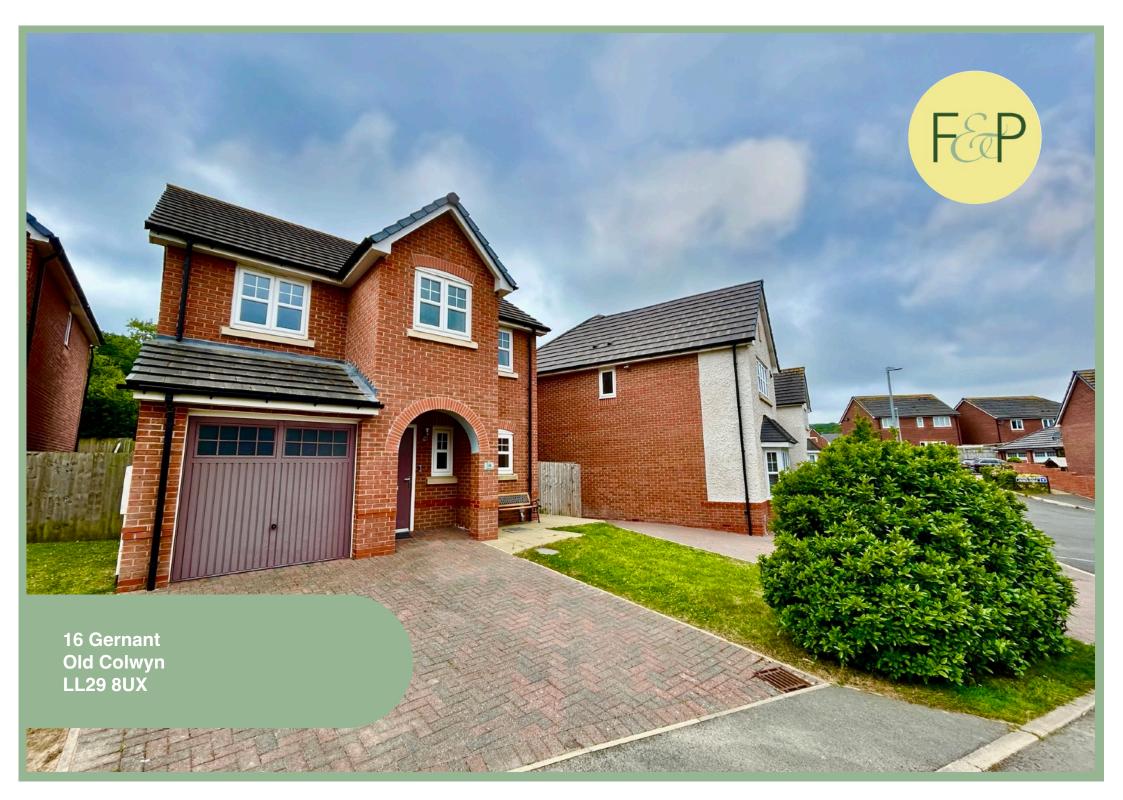

# Beautifully Presented & Spacious Three Bedroom Detached House Situated In A Sought After Location

# Description

A beautifully presented and spacious three-bedroom detached house situated in a sought-after location and benefiting from a landscaped garden. The property benefits from UPVC double glazing and gas CH and viewing is Highly recommended to appreciate the presentation throughout, landscaped garden and location. The accommodation on the ground floor briefly comprises a hallway, a light and spacious open plan kitchen/lounge/diner with a modern fitted white gloss kitchen with intergraded appliances and French doors onto the rear garden and W.C.

Outside to the front is a block paved driveway with off parking for two cars and a garage, laid to lawn with a side gate for access. The private rear garden backs onto open farmland with fenced borders. There is a large sunny patio off the kitchen/lounge/diner, with decorative brick walls, steps lead upto a lawned area with raised sleeper borders with mature shrubs.

# 16 Gernant Old Colwyn LL29 8UX £289,950

Reference Number:RP3986 29/05/25

Fletcher & Poole, 1A, Penrhyn Avenue Rhos-on-Sea, LL28 4PS

Registered Company Number 4687367