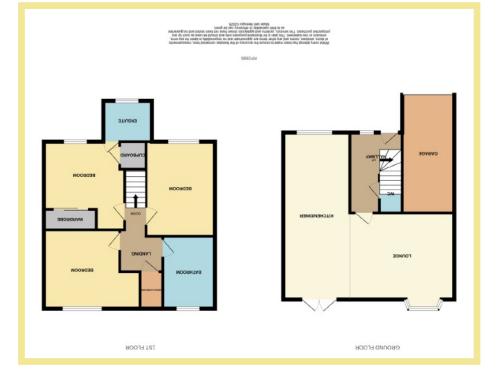

# Description

A beautifully presented and spacious three-bedroom detached house situated in a sought-after location and benefiting from a landscaped garden. The property benefits from UPVC double glazing and gas CH and viewing is Highly recommended to appreciate the presentation throughout, landscaped garden and location. The accommodation on the ground floor briefly comprises a hallway, a light and spacious open plan kitchen/lounge/diner with a modern fitted white gloss kitchen with intergraded appliances and French doors onto the rear garden and W.C.

Upstairs there is a landing, master bedroom to the front aspect with built in mirrored wardrobes and a modern contemporary ensuite shower room, a second large double bedroom to the front aspect, a third double bedroom with views, a spacious modern contemporary family bathroom with tiled walls and shower over the bath, and an airing cupboard.

Outside to the front is a block paved driveway with off parking for two cars and a garage, laid to lawn with a side gate for access. The private rear garden backs onto open farmland with fenced borders. There is a large sunny patio off the kitchen/lounge/diner, with decorative brick walls, steps lead upto a lawned area with raised sleeper borders with mature shrubs.

#### Lounge

#### 4.58m x 3.71m (15'0" x 12'2")

#### W.C.

1.61m x 0.76m (5'4" x 2'6")

#### Master Bedroom

4.21m x 3.21m (13'10" x 10'7")

Ensuite

1.77m x 1.66m (5'10" x 5'6")

# Cupboard

0.95m x 0.92m (3'2" x 3'0")

#### **Bedroom Two**

5.08m x 2.59m (16'8" x 8'6")

#### **Bedroom Three**

3.29m x 2.90m (10'10" x 9'6")

#### Bathroom

2.12m x 2.02m (7'0" x 6'8")

# Airing Cupboard

0.92m x 0.87m (3'1" x 2'11")

#### Garage

5.06m x 2.68m (16'7" x 8'10")

#### Kitchen/Diner

7.38m x 2.28m (24'3" x 7'6")