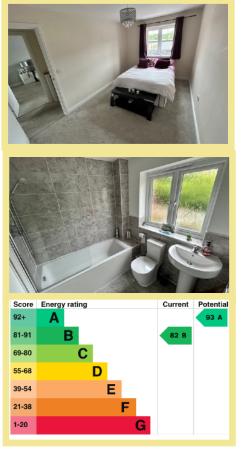

#### Bathroom

2.12m x 2.02m (7'0" x 6'8")

Council Tax Band: "E" (provided on <u>www.voa.gov.uk</u>) Energy Performance Rating Band "B"

NB The property is leasehold on a 999 year lease from 2017