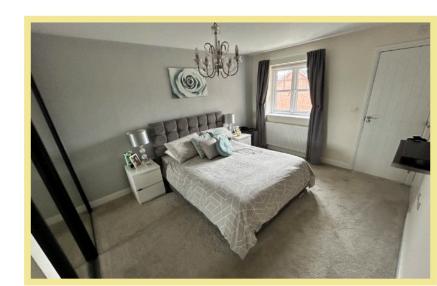

#### Master Bedroom

4.21m x 3.21m (13'10" x 10'7")

Ensuite

1.77m x 1.66m (5'10" x 5'6")