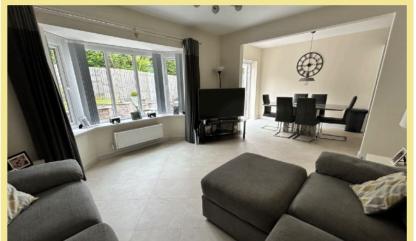

# Description

A beautifully presented and spacious three-bedroom detached house situated in a sought-after location and benefiting from a landscaped garden. The property benefits from UPVC double glazing and gas CH and viewing is Highly recommended to appreciate the presentation throughout, landscaped garden and location. The accommodation on the ground floor briefly comprises a hallway, a light and spacious open plan kitchen/lounge/diner with a modern fitted white gloss kitchen with intergraded appliances and French doors onto the rear garden and W.C.

#### Kitchen/Diner

7.38m x 2.28m (24'3" x 7'6")