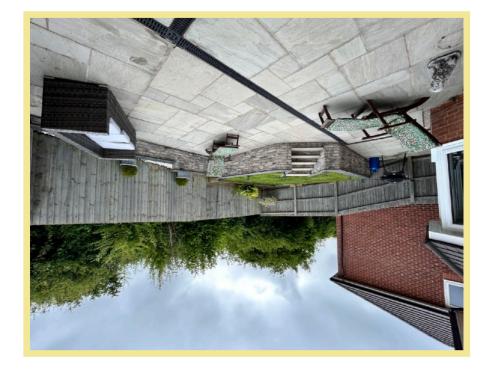

Outside to the front is a block paved driveway with off parking for two cars and a garage, laid to lawn with a side gate for access. The private rear garden backs onto open farmland with fenced borders. There is a large sunny patio off the kitchen/lounge/diner, with decorative brick walls, steps lead upto a lawned area with raised sleeper borders with mature shrubs.