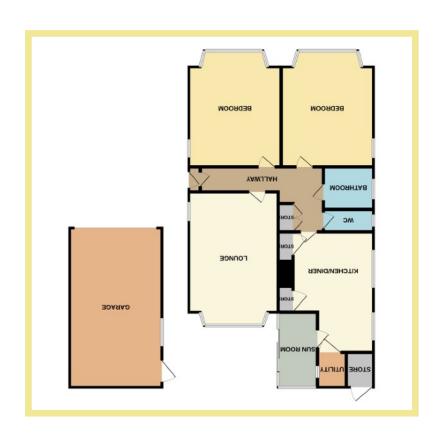

## Description

This two bedroom detached bungalow is situated in a sought after residential area close to the amenities of Penrhyn Bay and only a short walk to the promenade. Viewing is recommended to appreciate the well planned accommodation that benefits from two double bedrooms. Outside there is ample off road parking, a good size front garden laid to easy maintenance, a detached garage and a private rear garden landscaped with a seating area, lawn and border surround with a variety of well established plants and shrubs. The accommodation comprises of entrance hall, hallway with built in storage, lounge overlooking the garden, kitchen/dining room with a separate utility room and access to a sunroom, two good sized double bedrooms, bathroom and separate w.c. There is UPVC double glazing and gas central heating.

# Lounge

4.70m x 3.28m (15'5" x 10'9")

#### Kitchen/Diner

4.31m x 2.87m (14'2" x 9'5")

## Utility

1.24m x 0.93m (4'1" x 3'1")

#### Sun Room

2.44m x 1.32m (8'0" x 4'4")

#### Bedroom One

4.15m x 3.29m (13'8" x 10'10")

#### **Bedroom Two**

4.15m x 3.29m (13'8" x 10'10")

#### Bathroom

1.78m x 1.52m (5'10" x 5'0")

### W.C.

1.82m x 0.78m (6'0" x 2'7")

#### Garage

5.69m x 2.60m (18'8" x 8'7")