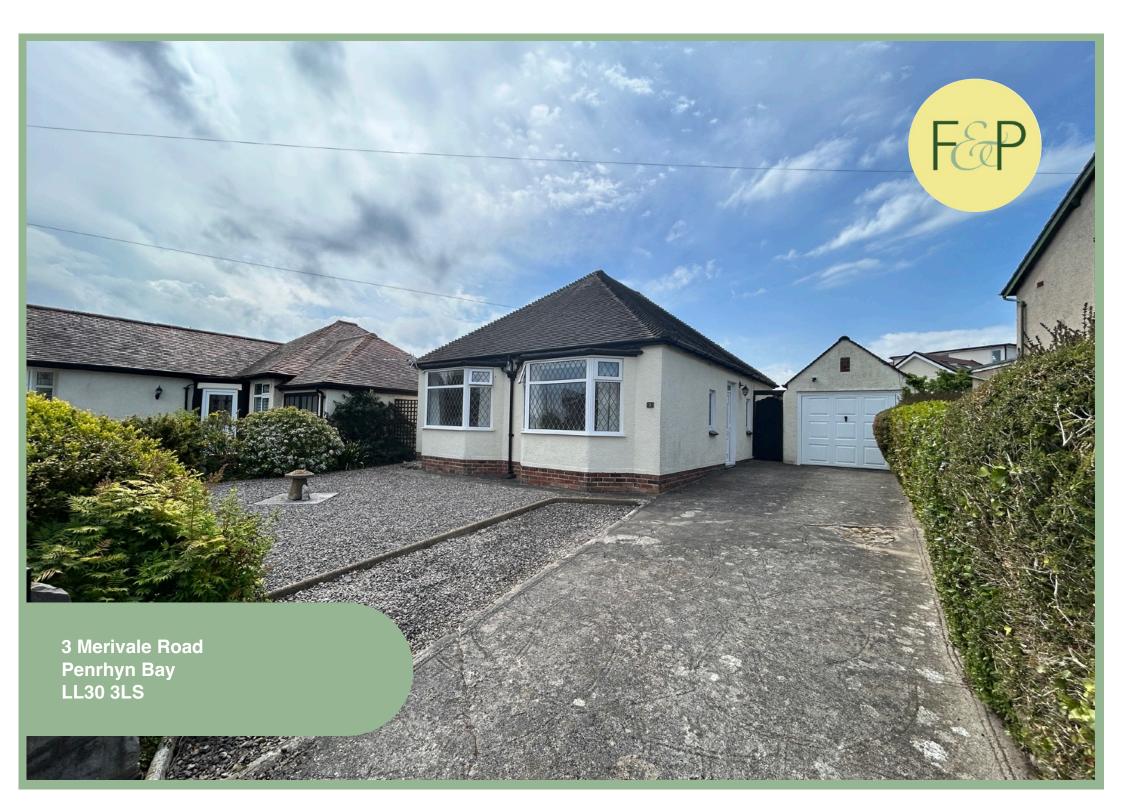

# Two Bedroom Detached Bungalow Situated In A Sought After Residential Area

## Description

This two bedroom detached bungalow is situated in a sought after residential area close to the amenities of Penrhyn Bay and only a short walk to the promenade. Viewing is recommended to appreciate the well planned accommodation that benefits from two double bedrooms. Outside there is ample off road parking, a good size front garden laid to easy maintenance, a detached garage and a private rear garden landscaped with a seating area, lawn and border surround with a variety of well established plants and shrubs. The accommodation comprises of entrance hall, hallway with built in storage, lounge overlooking the garden, kitchen/dining room with a separate utility room and access to a sunroom, two good sized double bedrooms, bathroom and separate w.c. There is UPVC double glazing and gas central heating.

- √ TWO BEDROOM DETACHED BUNGALOW
- ✓ WELL PLANNED ACCOMMODATION WITH TWO DOUBLE BEDROOMS
- ✓ SITUATED IN SOUGHT AFTER RESIDENTIAL AREA CLOSE TO AMENITIES AND THE PROMENADE
- ✓ AMPLE OFF ROAD PARKING, DETACHED GARAGE & PRIVATE REAR GARDEN
- **✓ NO CHAIN**

Council Tax Band: "E" (provided on <a href="www.voa.gov.uk">www.voa.gov.uk</a>) Energy Performance Rating Band D

Two Bedroom
Detached Bungalow

3 Merivale Road Penrhyn Bay LL30 3LS