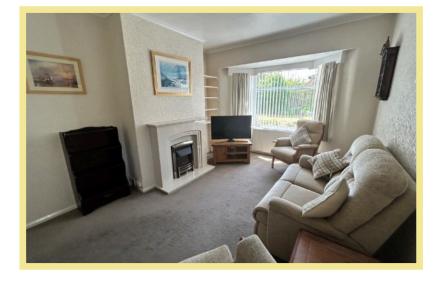

a good size front garden laid to easy maintenance, a detached garage and a private rear garden landscaped with a seating area, lawn and border surround with a variety of well established plants and shrubs. The accommodation comprises of entrance hall, hallway with built in storage, lounge overlooking the garden, kitchen/dining room with a separate utility room and access to a sunroom, two good sized double bedrooms, bathroom and separate w.c. There is UPVC double glazing and gas central heating.

- √ TWO BEDROOM DETACHED BUNGALOW
- ✓ WELL PLANNED ACCOMMODATION WITH TWO DOUBLE BEDROOMS
- ✓ SITUATED IN SOUGHT AFTER RESIDENTIAL AREA CLOSE TO AMENITIES AND THE PROMENADE
- ✓ AMPLE OFF ROAD PARKING, DETACHED GARAGE & PRIVATE REAR GARDEN
- **✓ NO CHAIN**

# Lounge

4.70m x 3.28m (15'5" x 10'9")



#### Kitchen/Diner

4.31m x 2.87m (14'2" x 9'5")



## Utility

1.24m x 0.93m (4'1" x 3'1")

#### Sun Room

2.44m x 1.32m (8'0" x 4'4")

#### Bedroom One

4.15m x 3.29m (13'8" x 10'10")



#### **Bedroom Two**

4.15m x 3.29m (13'8" x 10'10")

#### Bathroom

1.78m x 1.52m (5'10" x 5'0")



### W.C.

1.82m x 0.78m (6'0" x 2'7")

#### Garage

5.69m x 2.60m (18'8" x 8'7")

#### Location

The property is conveniently located in Penrhyn Bay close to the local shops and other amenities, within walking distance of the sea front and golf course.

The Victorian resort of Llandudno is approximately 3 miles distance

#### **Directions**

From the Rhos on Sea office turn towards the Promenade, turn left onto the Promenade, continue along this road passing the golf course on the left, turn left onto M