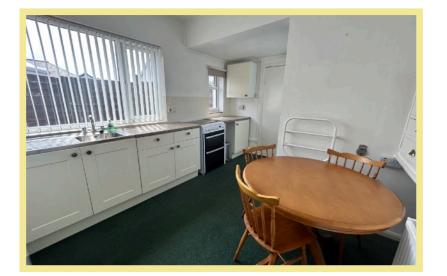

#### Kitchen/Diner

4.31m x 2.87m (14'2" x 9'5")

## Utility

1.24m x 0.93m (4'1" x 3'1")