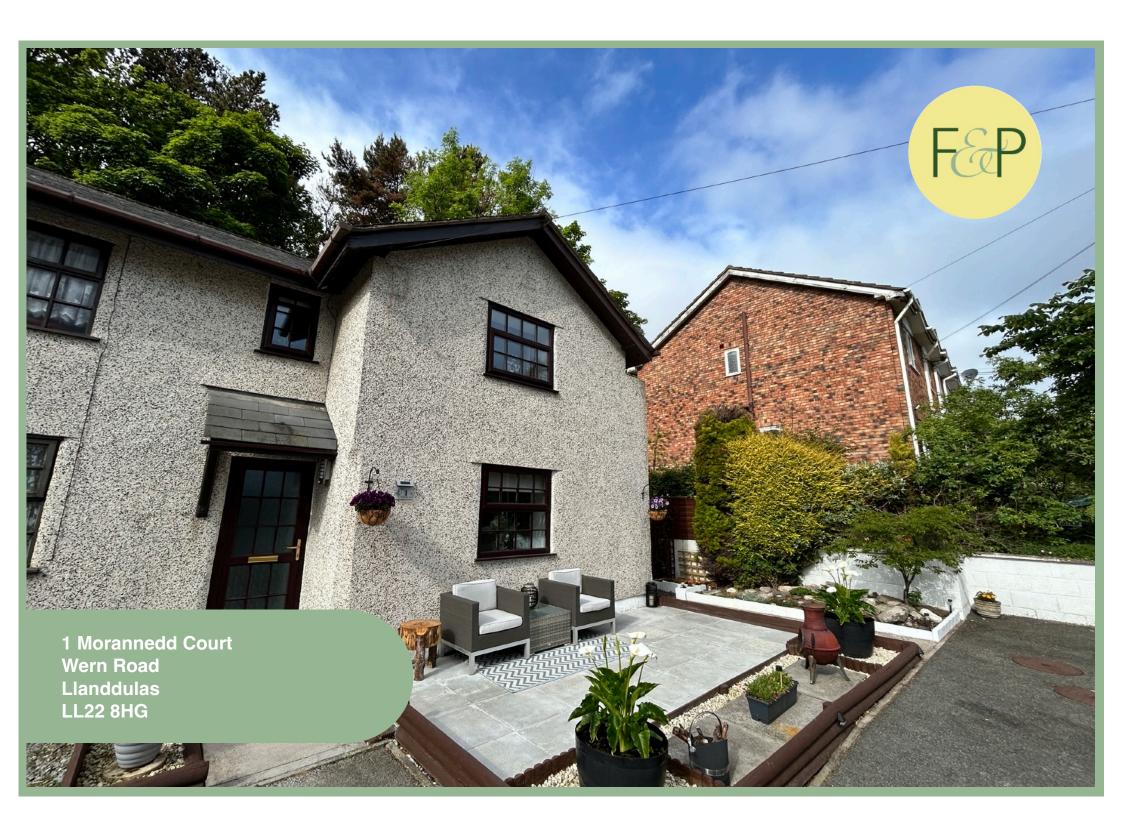

## Beautifully Presented & Fully Refurbished Two Bedroom End Terrace House Situated Close To Local Amenities

## Description

A beautifully presented and fully refurbished two bedroom end of terrace house situated in a quiet Cul-de-sac and close to the local amenities of Llanddulas and the A55.

The current owners have completed an extensive programme of refurbishment in the last three years internally which includes a new modern Shaker style kitchen with marble effect worktops, a modern contemporary bathroom, a new central heating system within the last 12 months, redecorated and carpets throughout. Externally the property has a new landscaped patio to the front. The property benefits from UPVC double glazing and gas CH and viewing is highly recommended to appreciate, the presentation throughout, modern kitchen and bathroom and location.

Outside to the front there is off road parking with a newly laid patio area. To the side of the property is an area which is being used for storage with access to a shed.

- ✓ BEAUTIFULLY PRESENTED TWO BEDROOM END TERRACE HOUSE
- ✓ FULLY REFURBISHED THROUGHOUT
- ✓ SITUATED IN A QUIET CUL-DE-SAC CLOSE TO LOCAL AMENITIES
- ✓ MODERN KITCHEN & BATHROOM
- ✓ OFF ROAD PARKING