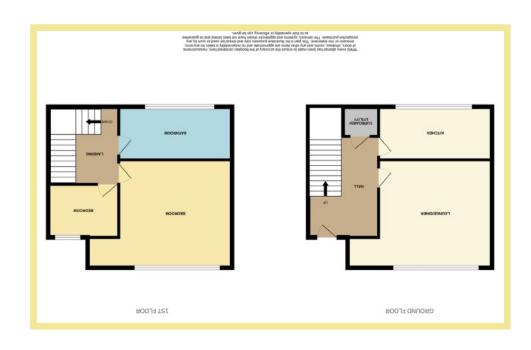

The accommodation on the ground floor briefly comprises, hallway with under stairs cupboard housing the washing machine, spacious lounge/diner, modern fitted kitchen with integrated Fridge/freezer, 4 ring electric hob with oven below, stainless sink and metro tiled splashbacks. Upstairs there is a landing, master bedroom with a dressing area, a second smaller single bedroom and a modern contemporary bathroom with a wall hung wood effect sink unit and shower over the bath.

## Lounge

4.95m x 3.17m (16'3" x 10'5")

### Kitchen

3.01m x 2.44m (9'10" x 8'0")

#### Bedroom One

4.29m x 3.24m (14'1" x 10'8")

#### **Bedroom Two**

2.78m x 2.09m (9'2" x 6'10")

#### Bathroom

2.31m x 2.29m (7'7" x 7'6")