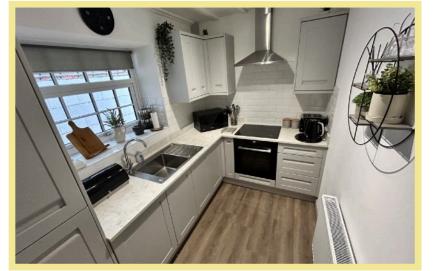

iner, modern fitted kitchen with integrated Fridge/freezer, 4 ring electric hob with oven below, stainless sink and metro tiled splashbacks. Upstairs there is a landing, master bedroom with a dressing area, a second smaller single bedroom and a modern contemporary bathroom with a wall hung wood effect sink unit and shower over the bath.

Outside to the front there is off road parking with a newly laid patio area. To the side of the property is an area which is being used for storage with access to a shed.

- ✓ BEAUTIFULLY PRESENTED TWO BEDROOM END TERRACE HOUSE
- ✓ FULLY REFURBISHED THROUGHOUT
- ✓ SITUATED IN A QUIET CUL-DE-SAC CLOSE TO LOCAL AMENITIES
- ✓ MODERN KITCHEN & BATHROOM
- ✓ OFF ROAD PARKING

## Lounge

4.95m x 3.17m (16'3" x 10'5")



### Kitchen

3.01m x 2.44m (9'10" x 8'0")



#### Bedroom One

4.29m x 3.24m (14'1" x 10'8")



#### **Bedroom Two**

2.78m x 2.09m (9'2" x 6'10")

#### Bathroom

2.31m x 2.29m (7'7" x 7'6")



#### Location

The property is located in the village of LLanddulas. The post office, chip shop, pub and primary school are nearby and there is good access to the A55 dual carriageway for easy access to Chester and the motorways beyond

#### **Directions**

From the Rhos On Sea office turn right towards the Promenade, turn right onto the Promenade, and first right onto Rhos Road, continue to the traffic lights and turn left onto Brompton Avenue, continue going straight ahead at the roundabout, at the traffic lights turn left and join the A55 in the direction of Chester, take the second exit signposted Llanddulas, take the first right turn on