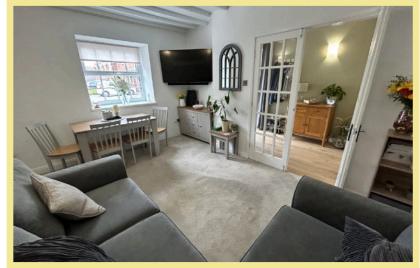

The accommodation on the ground floor briefly comprises, hallway with under stairs cupboard housing the washing machine, spacious lounge/diner, modern fitted kitchen with integrated Fridge/freezer, 4 ring electric hob with oven below, stainless sink and metro tiled splashbacks. Upstairs there is a landing, master bedroom with a dressing area, a second smaller single bedroom and a modern contemporary bathroom with a wall hung wood effect sink unit and shower over the bath.

## Lounge

4.95m x 3.17m (16'3" x 10'5")