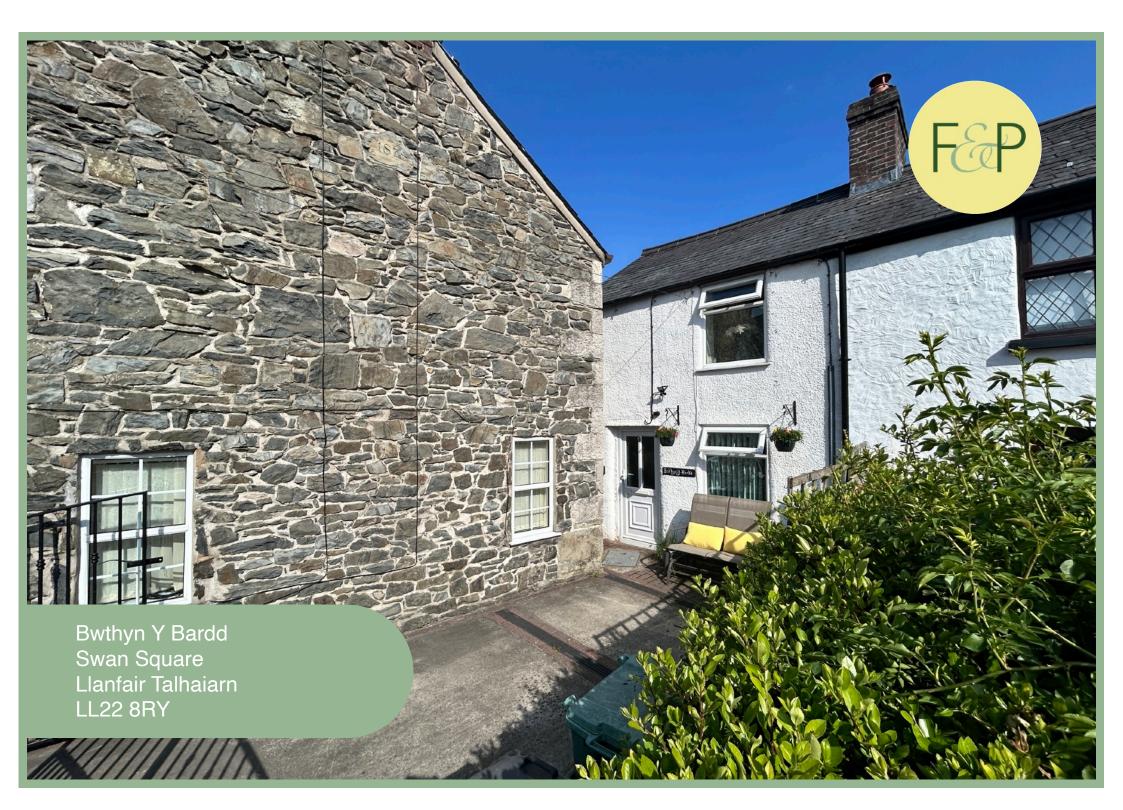

#### Description

A beautifully presented and fully refurbished twobedroom end terrace cottage situated in the picturesque village of Llanfair TH. The property has gone under an extensive programme of refurbishment by the current owner in the last three years to include externally a new slate roof on the back, new flat rubber roof on the extension, the chimney has been fully repointed, new UPVC back door with new UPVC windows in the extension to the rear. Internally the property benefits from a new Howdens shaker style kitchen, with wood effect worktops and integrated appliances, a beautiful modern contemporary shower room, bespoke fitted wardrobes and has been redecorated and carpets throughout. The property benefits from UPVC double glazing and oil-fired central heating and viewing is highly recommended to appreciate the presentation and finish throughout and the central village location with local pubs and convenience store.

Outside to the front is walled with metal gates providing off road parking for one car with a sunny seating area and mature hedging. The rear garden is enclosed with steps leading upto to a raised patio area with a good sized shed for storage and a rear gate for access.