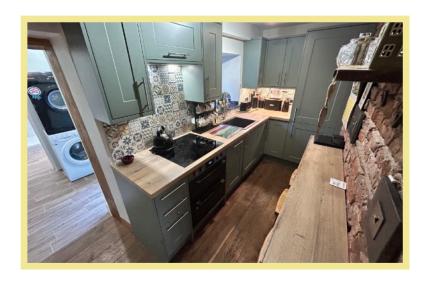

#### Description

A beautifully presented and fully refurbished twobedroom end terrace cottage situated in the picturesque village of Llanfair TH. The property has gone under an extensive programme of refurbishment by the current owner in the last three years to include externally a new slate roof on the back, new flat rubber roof on the extension, the chimney has been fully repointed, new UPVC back door with new UPVC windows in the extension to the rear. Internally the property benefits from a new Howdens shaker style kitchen, with wood effect worktops and integrated appliances, a beautiful modern contemporary shower room, bespoke fitted wardrobes and has been redecorated and carpets throughout. The property benefits from UPVC double glazing and oil-fired central heating and viewing is highly recommended to appreciate the presentation and finish throughout and the central village location with local pubs and convenience store.

The accommodation on the ground floor briefly comprises, a beautifully presented lounge with log burner and bespoke cupboards which leads through into a modern fitted kitchen with feature exposed brick and stone walls, with integrated appliances, and breakfast bar, utility room with tiled floor and space for washing machine and tumble dryer and a modern contemporary ensuite shower room with spacious shower and combined vanity and toilet unit. A feature driftwood staircase with patterned tiles provides access to the first floor, where there is a small landing, a double bedroom to the front aspect with feature shelving and built in wardrobe with automatic light, and a second smaller single bedroom to the rear with bespoke built in wardrobes.

#### Kitchen/Diner

12'6" x 5'4" (3.80m x 1.63m)