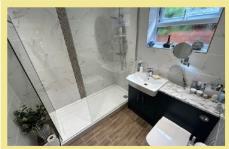

#### Description

A beautifully presented and fully refurbished twobedroom end terrace cottage situated in the picturesque village of Llanfair TH. The property has gone under an extensive programme of refurbishment by the current owner in the last three years to include externally a new slate roof on the back, new flat rubber roof on the extension, the chimney has been fully repointed, new UPVC back door with new UPVC windows in the extension to the rear. Internally the property benefits from a new Howdens shaker style kitchen, with wood effect worktops and integrated appliances, a beautiful modern contemporary shower room, bespoke fitted wardrobes and has been redecorated and carpets throughout. The property benefits from UPVC double glazing and oil-fired central heating and viewing is highly recommended to appreciate the presentation and finish throughout and the central village location with local pubs and convenience store.

The accommodation on the ground floor briefly comprises, a beautifully presented lounge with log burner and bespoke cupboards which leads through into a modern fitted kitchen with feature exposed brick and stone walls, with integrated appliances, and breakfast bar, utility room with tiled floor and space for washing machine and tumble dryer and a modern contemporary ensuite shower room with spacious shower and combined vanity and toilet unit. A feature driftwood staircase with patterned tiles provides access to the first floor, where there is a small landing, a double bedroom to the front aspect with feature shelving and built in wardrobe with automatic light, and a second smaller single bedroom to the rear with bespoke built in wardrobes.

#### Shower Room

7'2" x 6'9" (2.19m x 2.05m)