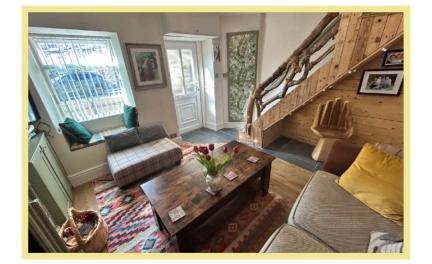

The accommodation on the ground floor briefly comprises, a beautifully presented lounge with log burner and bespoke cupboards which leads through into a modern fitted kitchen with feature exposed brick and stone walls, with integrated appliances, and breakfast bar, utility room with tiled floor and space for washing machine and tumble dryer and a modern contemporary ensuite shower room with spacious shower and combined vanity and toilet unit. A feature driftwood staircase with patterned tiles provides access to the first floor, where there is a small landing, a double bedroom to the front aspect with feature shelving and built in wardrobe with automatic light, and a second smaller single bedroom to the rear with bespoke built in wardrobes.

#### Lounge

12'8" x 11'3" (3.86m x 3.42m)