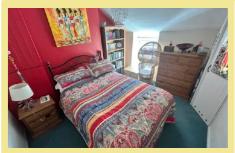

The accommodation on the ground floor briefly comprises, a beautifully presented lounge with log burner and bespoke cupboards which leads through into a modern fitted kitchen with feature exposed brick and stone walls, with integrated appliances, and breakfast bar, utility room with tiled floor and space for washing machine and tumble dryer and a modern contemporary ensuite shower room with spacious shower and combined vanity and toilet unit. A feature driftwood staircase with patterned tiles provides access to the first floor, where there is a small landing, a double bedroom to the front aspect with feature shelving and built in wardrobe with automatic light, and a second smaller single bedroom to the rear with bespoke built in wardrobes.

#### Bedroom One

11'7" x 9'0" (3.52m x 2.74m)