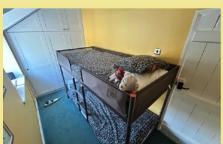

The accommodation on the ground floor briefly comprises, a beautifully presented lounge with log burner and bespoke cupboards which leads through into a modern fitted kitchen with feature exposed brick and stone walls, with integrated appliances, and breakfast bar, utility room with tiled floor and space for washing machine and tumble dryer and a modern contemporary ensuite shower room with spacious shower and combined vanity and toilet unit. A feature driftwood staircase with patterned tiles provides access to the first floor, where there is a small landing, a double bedroom to the front aspect with feature shelving and built in wardrobe with automatic light, and a second smaller single bedroom to the rear with bespoke built in wardrobes.

### Bedroom Two

12'6" x 5'3" (3.80m x 1.59m) Into wardrobe