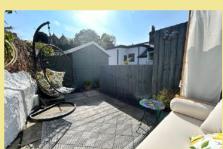

Outside to the front is walled with metal gates providing off road parking for one car with a sunny seating area and mature hedging. The rear garden is enclosed with steps leading upto to a raised patio area with a good sized shed for storage and a rear gate for access.