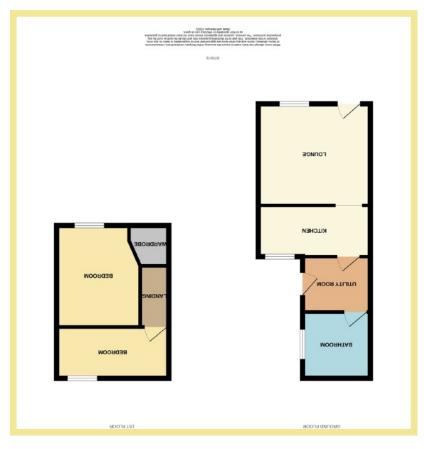

The accommodation on the ground floor briefly comprises, a beautifully presented lounge with log burner and bespoke cupboards which leads through into a modern fitted kitchen with feature exposed brick and stone walls, with integrated appliances, and breakfast bar, utility room with tiled floor and space for washing machine and tumble dryer and a modern contemporary ensuite shower room with spacious shower and combined vanity and toilet unit. A feature driftwood staircase with patterned tiles provides access to the first floor, where there is a small landing, a double bedroom to the front aspect with feature shelving and built in wardrobe with automatic light, and a second smaller single bedroom to the rear with bespoke built in wardrobes.

#### Lounge

12'8" x 11'3" (3.86m x 3.42m)

#### Kitchen/Diner

12'6" x 5'4" (3.80m x 1.63m)

### Utility

7'1" x 6'0" (2.15m x 1.83m)

#### Shower Room

7'2" x 6'9" (2.19m x 2.05m)

#### Bedroom One

11'7" x 9'0" (3.52m x 2.74m)

#### **Built In Wardrobe**

3'7" x 3'7" (1.09m x 1.09m)

### Bedroom Two

12'6" x 5'3" (3.80m x 1.59m) Into wardrobe

#### Shed

6'10" x 2'8" (2.08m x 0.80m)