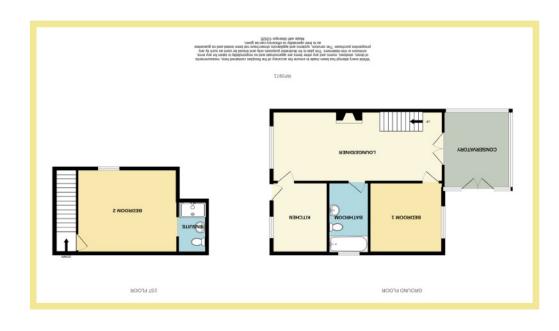

## Lounge/Diner

7.99m x 3.29m (25'7" x 10'10")

## Kitchen

3.27m x 2.63m (10'9" x 8'8")

## Conservatory

3.55m x 3.14m (11'8" x 10'4")

#### Bathroom

3.28m x 1.90m (10'9" x 6'3")

## Bedroom One

3.28m x 3.13m (10'9" x 10'3")

## Bedroom Two

4.66m x 3.91m (15'4" x 12'10")

#### **Ensuite Shower Room**

2.43m x 1.29m (8'0" x 4'3")