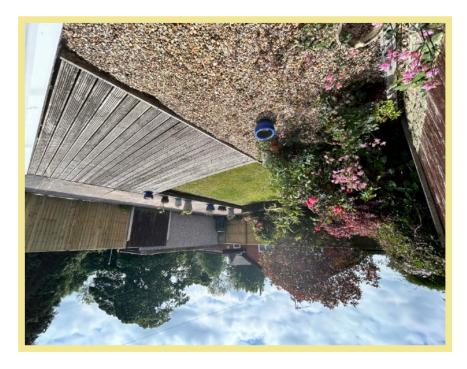

The rear enclosed garden is lawned with fenced borders of well established plants & shrubs, garden shed and paved patios seating area.

With off road parking on the driveway to the front. Benefitting from electric heating and UPVC double glazed windows throughout.