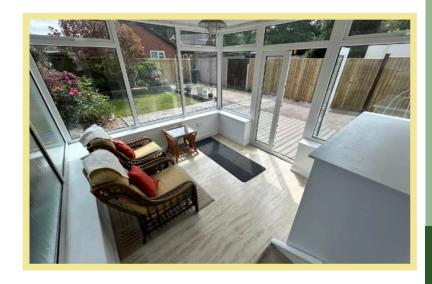

ne bedroom and bathroom downstairs and a further bedroom and ensuite shower room upstairs.

The rear enclosed garden is lawned with fenced borders of well established plants & shrubs, garden shed and paved patios seating area.

With off road parking on the driveway to the front. Benefitting from electric heating and UPVC double glazed windows throughout.

Viewing is highly recommended to appreciate this spacious dormer bungalow with its convenient location.

- √ TWO BEDROOM SEMI DETACHED DORMER BUNGALOW
- ✓ SITUATED IN THE POPULAR VILLAGE OF LLYSFAEN
- ✓ SPACIOUS OPEN PLAN LOUNGE/DINER
- ✓ OFF ROAD PARKING
- ✓ ENCLOSED REAR GARDEN
- **✓** NO CHAIN

## Lounge/Diner

7.99m x 3.29m (25'7" x 10'10")



## Kitchen

3.27m x 2.63m (10'9" x 8'8")



## Conservatory

3.55m x 3.14m (11'8" x 10'4")



#### Bathroom

3.28m x 1.90m (10'9" x 6'3")



## Bedroom One

3.28m x 3.13m (10'9" x 10'3")

## Bedroom Two

4.66m x 3.91m (15'4" x 12'10")

#### **Ensuite Shower Room**

2.43m x 1.29m (8'0" x 4'3")

### Location

The property is located in the village of Llysfaen, the general stores, post office, inn/restaurant and primary school are nearby and there is good access to the A55 approximately 1 mile away. Llysfaen is located on the outskirts of Colwyn Bay with its wider range of shops and other local amenities.

### **Directions**

From the Rhos-on-Sea office turn right towards the promenade, turn right onto the promenade, proceed to the end of the promenade bearing right onto Wynnstay road, at the top turn left onto Abergele Road, proceed up the hill, turn right onto Clobryn Road, at the