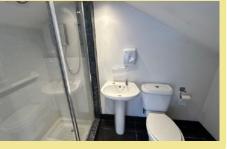

#### Bathroom

3.28m x 1.90m (10'9" x 6'3")

#### **Ensuite Shower Room**

2.43m x 1.29m (8'0" x 4'3")