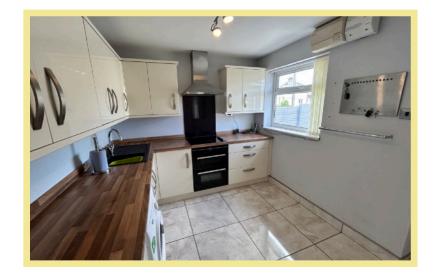

lounge/diner, kitchen, good sized conservatory, one bedroom and bathroom downstairs and a further bedroom and ensuite shower room upstairs.

The rear enclosed garden is lawned with fenced borders of well established plants & shrubs, garden shed and paved patios seating area.

With off road parking on the driveway to the front. Benefitting from electric heating and UPVC double glazed windows throughout.

Viewing is highly recommended to appreciate this spacious dormer bungalow with its convenient location.

- √ TWO BEDROOM SEMI DETACHED DORMER BUNGALOW
- ✓ SITUATED IN THE POPULAR VILLAGE OF LLYSFAEN
- ✓ SPACIOUS OPEN PLAN LOUNGE/DINER
- ✓ OFF ROAD PARKING
- ✓ ENCLOSED REAR GARDEN
- **✓** NO CHAIN

## Lounge/Diner

7.99m x 3.29m (25'7" x 10'10")



## Kitchen

3.27m x 2.63m (10'9" x 8'8")



## Conservatory

3.55m x 3.14m (11'8" x 10'4")



#### Bathroom

3.28m x 1.90m (10'9" x 6'3")



## Bedroom One

3.28m x 3.13m (10'9" x 10'3")

## Bedroom Two

4.66m x 3.91m (15'4" x 12'10")

#### **Ensuite Shower Room**

2.43m x 1.29m (8'0" x 4'3")

### Location

The property is located in the village of Llysfaen, the general stores, post office, inn/restaurant and primary school are nearby and there is good access to the A55 approximately 1 mile away. Llysfaen is located on the outskirts of Colwyn Bay with its wider range of shops and other local amenities.

### **Directions**

From the Rhos-on-Sea office turn right towards the promenade, turn right onto the promenade, proceed to the end of the promenade bearing right onto Wynnstay road, at the top turn left onto Abergele Road, proceed