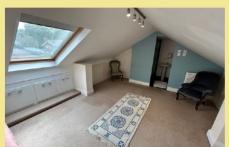

## Bedroom Two

4.66m x 3.91m (15'4" x 12'10")

#### **Ensuite Shower Room**

2.43m x 1.29m (8'0" x 4'3")