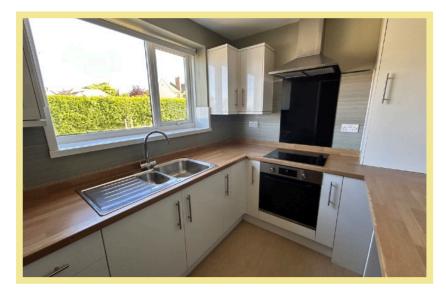

### **Kitchen**

### 2.58m x 2.27m (8'6" x 7'6")

From the Rhos On Sea office turn towards the promenade, turn left onto the promenade, take the third left turn onto Trillo Avenue.

Council Tax Band: "C" (provided on www.voa.gov.uk)