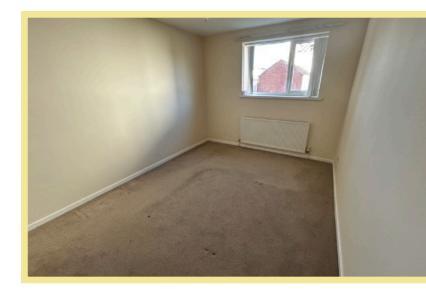

### Bedroom

3.84m x 2.88m (12'7" x 9'5")

Shower Room

2.06m x 1.70m (6'9" x 5'7")