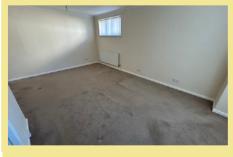

### Bedroom

3.84m x 2.88m (12'7" x 9'5")

Shower Room

2.06m x 1.70m (6'9" x 5'7")