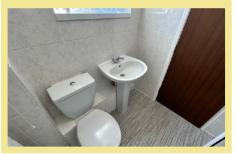

### Bedroom

3.84m x 2.88m (12'7" x 9'5")

Shower Room

2.06m x 1.70m (6'9" x 5'7")