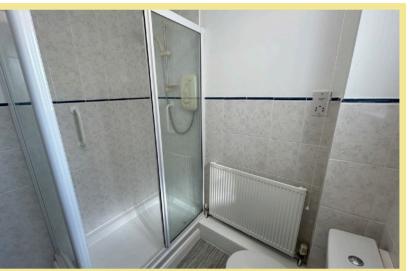

### Bedroom

3.84m x 2.88m (12'7" x 9'5")

Shower Room

2.06m x 1.70m (6'9" x 5'7")