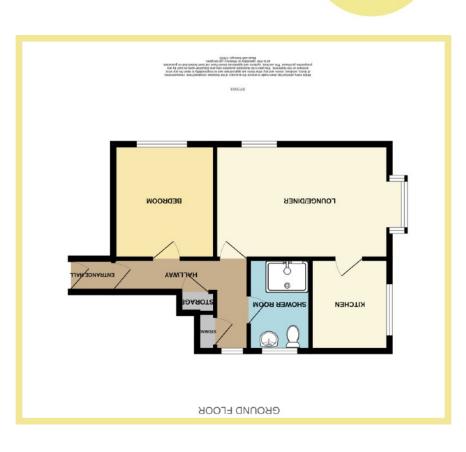

## Hallway

2.51m x 2.06m (8'3" x 6'9")

# Lounge/Diner

5.77m x 3.84m (18'11" x 12'7")

### Bedroom

3.84m x 2.88m (12'7" x 9'5")

Shower Room

2.06m x 1.70m (6'9" x 5'7")

### **Kitchen**