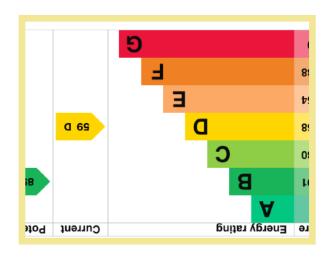

Council Tax Band: "D"

Energy Performance Rating Band "D"

2 Bedroom Semi Detached House

Gwynfarian Nant Y Glyn Road Colwyn Bay LL29 7RB

£275,000

Reference Number:RP3966 16/05/215

Fletcher & Poole, 1A, Penrhyn Avenue Rhos-on-Sea, LL28 4PS