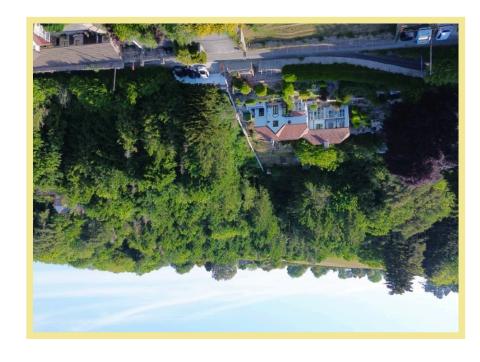

# TWO BEDROOM COTTAGE STYLE SEMI DETACHED HOUSE WITH STUNNING VIEWS OVER THE COAST & COUNTRYSIDE. SET WITHIN APPROX ¾ OF AN ACRE BEAUTIFULLY MAINTAINED GARDENS & GARDEN OFFICE

# Description

is situated in an elevated position with stunning far reaching views over the coast and countryside. On the outskirts of Colwyn Bay with its shops, schools, promenade & beach. A short drive to both Rhos on Sea and Llandudno. Set in approx. 34 of an acre. The gardens are beautifully maintained, enclosed by woodland to the rear & side. It is here that you find the log cabin/garden office which has full power making it an ideal space to run a business or work from home-although with those fabulous views from your desk you won't get much work done! To the front of the property there is a private off road parking area for 2 vehicles. Steps take you up to the front of the house and onto the paved patio seating area. Entrance in through the porch, spacious lounge with feature multi-fuel burner, French doors out onto the patio and under stairs storage area, large conservatory with access into the gardens at the rear, kitchen/diner with French doors out onto the decked seating area which is an ideal spot for outside dining and entertaining enjoying those fabulous views, sunrises & sunsets, utility room/workspace with access onto the side of the house where there are outbuildings including a log store & 3 garden stores. Stairs lead from the entrance porch to the two double bedrooms, one with fitted storage, shower room. Benefitting from UPVC glazed windows and gas central heating throughout.