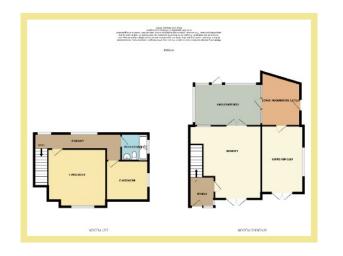

#### Porch

2.56m x 1.47m (8'5" x 4'10")

#### Lounge

5.49m x 5.29m (18'0" x 17'4")

#### Kitchen/Diner

4.94m x 3.11m (16'3" x 10'3")

## Conservatory

4.94m x. 3.09m (16'3" x 10'2")

## **Utility Room**

3.96m x 2.88m (13'0" x 9'6")

#### Bedroom One

4.55m x 4.19m (14'11" x 13'9")

#### **Bedroom Two**

3.14m x 3.01m (10'4" x 9'11")

# **Shower Room**

1.97m x 1.67m (6'6" x 5'6")