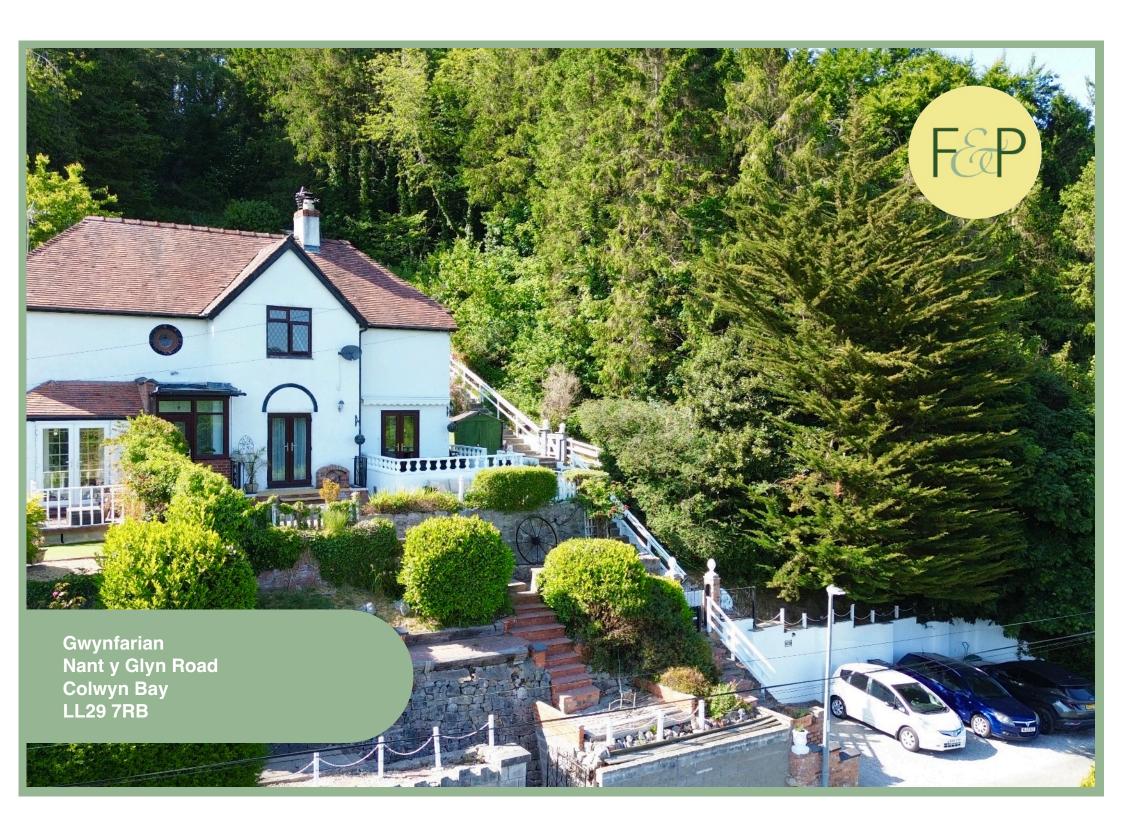

# TWO BEDROOM COTTAGE STYLE SEMI DETACHED HOUSE WITH STUNNING VIEWS OVER THE COAST & COUNTRYSIDE. SET WITHIN APPROX ¾ OF AN ACRE BEAUTIFULLY MAINTAINED GARDENS & GARDEN OFFICE

# Description

is situated in an elevated position with stunning far reaching views over the coast and countryside. On the outskirts of Colwyn Bay with its shops, schools, promenade & beach. A short drive to both Rhos on Sea and Llandudno. Set in approx. 34 of an acre. The gardens are beautifully maintained, enclosed by woodland to the rear & side. It is here that you find the log cabin/garden office which has full power making it an ideal space to run a business or work from home-although with those fabulous views from your desk you won't get much work done! To the front of the property there is a private off road parking area for 2 vehicles. Steps take you up to the front of the house and onto the paved patio seating area. Entrance in through the porch, spacious lounge with feature multi-fuel burner, French doors out onto the patio and under stairs storage area, large conservatory with access into the gardens at the rear, kitchen/diner with French doors out onto the decked seating area which is an ideal spot for outside dining and entertaining enjoying those fabulous views, sunrises & sunsets, utility room/workspace with access onto the side of the house where there are outbuildings including a log store & 3 garden stores. Stairs lead from the entrance porch to the two double bedrooms, one with fitted storage, shower room. Benefitting from UPVC glazed windows and gas central heating throughout.

Council Tax Band: "D"

Energy Performance Rating Band "D"

2 Bedroom Semi Detached House

Gwynfarian Nant Y Glyn Road Colwyn Bay LL29 7RB

£275,000

Reference Number:RP3966 16/05/215

Fletcher & Poole, 1A, Penrhyn Avenue Rhos-on-Sea, LL28 4PS