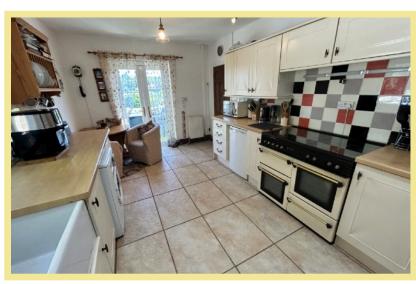

r room. Benefitting from UPVC glazed windows and gas central heating throughout.

This two bedroom cottage style semi-detached house

Viewing is essential to appreciate this beautiful cottage style home with its stunning views, private gardens and convenient location

- √ TWO BEDROOM COTTAGE STYLE SEMI-DETACHED HOUSE
- ✓ STUNNING VIEWS OVER THE COAST & COUNTRYSIDE
- ✓ SET IN APPROX ¾ OF AN ACRE
  BEAUTIFULLY MAINTAINED GARDENS
- ✓ GARDEN OFFICE/LOG CABIN-IDEAL FOR WORKING FROM HOME
- ✓ PRIVATE OFF ROAD PARKING AREA
- ✓ NUMEROUS PATIO SEATING AREAS
- ✓ LARGE CONSERVATORY
- ✓ COUNTRYSIDE SETTING YET WITHIN EASY REACH OF SHOPS, SCHOOLS, PROMENADE & BEACH

#### Porch

2.56m x 1.47m (8'5" x 4'10")

#### Lounge

5.49m x 5.29m (18'0" x 17'4")



#### Kitchen/Diner

4.94m x 3.11m (16'3" x 10'3")



## Conservatory

4.94m x. 3.09m (16'3" x 10'2")

## **Utility Room**

3.96m x 2.88m (13'0" x 9'6")

#### Bedroom One

4.55m x 4.19m (14'11" x 13'9")



#### **Bedroom Two**

3.14m x 3.01m (10'4" x 9'11")

# **Shower Room**

1.97m x 1.67m (6'6" x 5'6")

#### Location

The property is located on the outskirts of Colwyn Bay with its variety of local shops and other amenities close by. It is conveniently located near to the A55 dual carriageway for easy access to Chester and the motorways beyond.

#### **Directions**

From the Rhos On Sea office turn right towards the Promenade, turn right onto the Promenade, follow the Promenade turning right by The Toad Public House, at the crossroads go straight across, at the mini roundabout turn left onto Abergele Road, continue through Colwyn Bay, turn