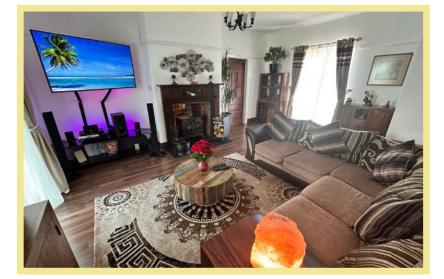

e two double bedrooms, one with fitted storage, shower room. Benefitting from UPVC glazed windows and gas central heating throughout.

This two bedroom cottage style semi-detached house

Viewing is essential to appreciate this beautiful cottage style home with its stunning views, private gardens and convenient location

- √ TWO BEDROOM COTTAGE STYLE SEMI-DETACHED HOUSE
- ✓ STUNNING VIEWS OVER THE COAST & COUNTRYSIDE
- ✓ SET IN APPROX ¾ OF AN ACRE
  BEAUTIFULLY MAINTAINED GARDENS
- ✓ GARDEN OFFICE/LOG CABIN-IDEAL FOR WORKING FROM HOME
- ✓ PRIVATE OFF ROAD PARKING AREA
- ✓ NUMEROUS PATIO SEATING AREAS
- ✓ LARGE CONSERVATORY
- ✓ COUNTRYSIDE SETTING YET WITHIN EASY REACH OF SHOPS, SCHOOLS, PROMENADE & BEACH

#### Porch

2.56m x 1.47m (8'5" x 4'10")

#### Lounge

5.49m x 5.29m (18'0" x 17'4")



#### Kitchen/Diner

4.94m x 3.11m (16'3" x 10'3")



## Conservatory

4.94m x. 3.09m (16'3" x 10'2")

## **Utility Room**

3.96m x 2.88m (13'0" x 9'6")

#### Bedroom One

4.55m x 4.19m (14'11" x 13'9")



#### **Bedroom Two**

3.14m x 3.01m (10'4" x 9'11")

# **Shower Room**

1.97m x 1.67m (6'6" x 5'6")

#### Location

The property is located on the outskirts of Colwyn Bay with its variety of local shops and other amenities close by. It is conveniently located near to the A55 dual carriageway for easy access to Chester and the motorways beyond.

#### **Directions**

From the Rhos On Sea office turn right towards the Promenade, turn right onto the Promenade, follow the Promenade turning right by The Toad Public House, at the crossroads go straight across, at the mini roundabout turn left