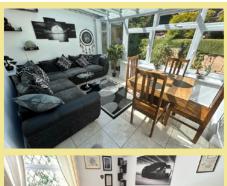

#### Lounge

5.49m x 5.29m (18'0" x 17'4")

## Conservatory

4.94m x. 3.09m (16'3" x 10'2")