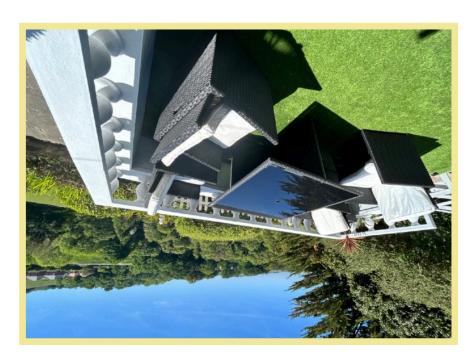

# TWO BEDROOM COTTAGE STYLE SEMI DETACHED HOUSE WITH STUNNING VIEWS OVER THE COAST & COUNTRYSIDE. SET WITHIN APPROX ¾ OF AN ACRE BEAUTIFULLY MAINTAINED GARDENS & GARDEN OFFICE

# Description

is situated in an elevated position with stunning far reaching views over the coast and countryside. On the outskirts of Colwyn Bay with its shops, schools, promenade & beach. A short drive to both Rhos on Sea and Llandudno. Set in approx. 34 of an acre. The gardens are beautifully maintained, enclosed by woodland to the rear & side. It is here that you find the log cabin/garden office which has full power making it an ideal space to run a business or work from home-although with those fabulous views from your desk you won't get much work done! To the front of the property there is a private off road parking area for 2 vehicles. Steps take you up to the front of the house and onto the paved patio seating area. Entrance in through the porch, spacious lounge with feature multi-fuel burner, French doors out onto the patio and under stairs storage area, large conservatory with access into the gardens at the rear, kitchen/diner with French doors out onto the decked seating area which is an ideal spot for outside dining and entertaining enjoying those fabulous views, sunrises & sunsets, utility room/workspace with access onto the side of the house where there are outbuildings including a log store & 3 garden stores. Stairs lead from the entrance porch to the two double bedrooms, one with fitted storage, shower room. Benefitting from UPVC glazed windows and gas central heating throughout.