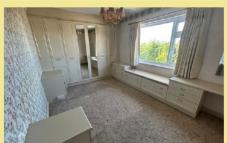

Enclosed entrance porch, hallway with storage, spacious lounge, dining room with saloon doors into the kitchen and access to the garden at the rear. Stairs lead from the hallway to the 1st floor where there are two double bedrooms both with fitted wardrobes and a bathroom.

#### Lounge

4.84m x 4.53m (15'11" x 14'11")

# Dining Room

5.57m x 3.01m (18'3" x 9'11")