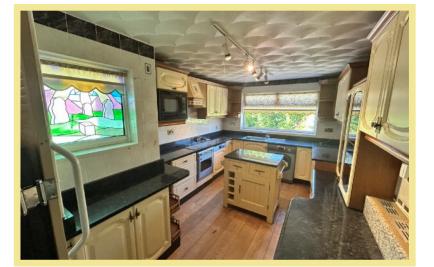

paved for low maintenance with greenhouse and garden shed with a gate giving access to the garage and driveway at the side of the property. The front garden is flagged with well established palms, plants & shrubs with substantial off road parking on the driveway. Benefitting from UPVC double glazed windows and gas central heating throughout.

Viewing is essential to appreciate the wealth of potential & convenient location this property has to offer.

- √ TWO BEDROOM SEMI-DETACHED HOUSE WITH A WEALTH OF POTENTIAL
- ✓ CONVENIENT LOCATION-WALKING DISTANCE TO THE SHOPS, SCHOOLS, PROMENADE & BEACH
- √ SUBSTANTIAL OFF ROAD PARKING
- ✓ DETACHED GARAGE
- ✓ ENCLOSED LOW MAINTENANCE REAR GARDEN
- ✓ NO CHAIN

#### Lounge

4.84m x 4.53m (15'11" x 14'11")



# Kitchen

4.23m x 3.02m (13'11" x 9'11")



#### Porch

2.35m x 2.04m (7'9" x 6'8")

#### Hallway

5.49m x 1.93m (18'0" x 6'4")

# Dining Room

5.57m x 3.01m (18'3" x 9'11")



#### Bedroom One

4.53m x 3.82m (14'11" x 12'6")

#### **Bedroom Two**

3.95m x 3.02m (13'0" x 9'11")

# Bathroom

2.03m x 1.95m (6'8" x 6'5")

#### Garage

5.16m x 2.38m (16'11" x 7'10")

### Location

The property is located on the outskirts of Old Colwyn with its local shops and other facilities. The larger resort town of Colwyn Bay with its larger shops is approximately one mile distance. The A55 dual carriageway is close by for easy access to Chester and the motorways beyond.

# **Directions**

From the Rhos On Sea office turn right onto the Promenade and first right onto Rhos Road, continue to the traffic lights and turn left onto Brompton Avenue, con