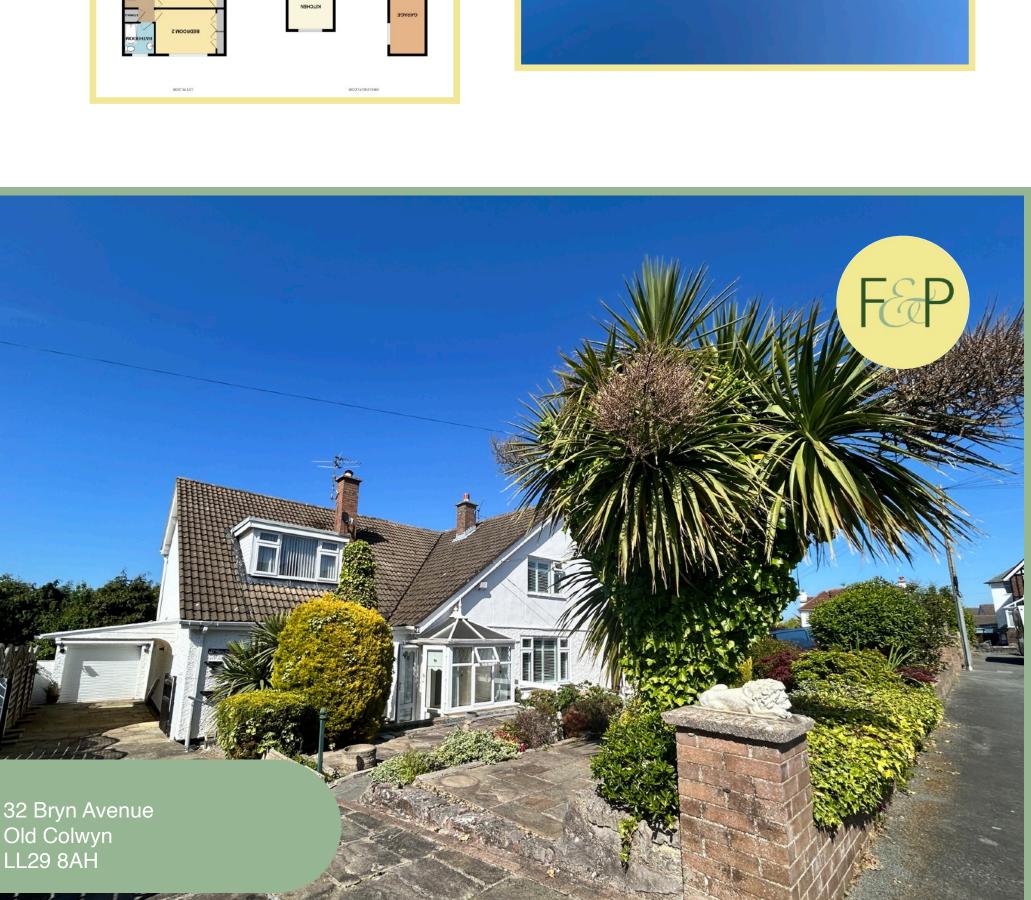

Old Colwyn LL29 8AH

# SPACIOUS TWO BEDROOM SEMI DETACHED HOUSE WITH A WEALTH OF POTENTIAL IN A CONVENIENT LOCATION

## Description

This spacious two bedroom semi detached house has a wealth of potential. Situated in a convenient location walking distance to the shops, schools, promenade & beach between Old Colwyn & Colwyn Bay. A short drive to Rhos on Sea & Llandudno. The property comprises of:-

To the rear the garden is enclosed, paved for low maintenance with greenhouse and garden shed with a gate giving access to the garage and driveway at the side of the property. The front garden is flagged with well established palms, plants & shrubs with substantial off road parking on the driveway. Benefitting from UPVC double glazed windows and gas central heating throughout.