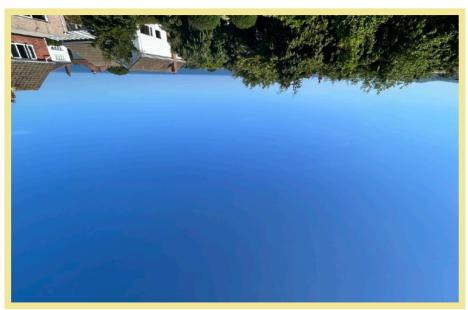

To the rear the garden is enclosed, paved for low maintenance with greenhouse and garden shed with a gate giving access to the garage and driveway at the side of the property. The front garden is flagged with well established palms, plants & shrubs with substantial off road parking on the driveway. Benefitting from UPVC double glazed windows and gas central heating throughout.