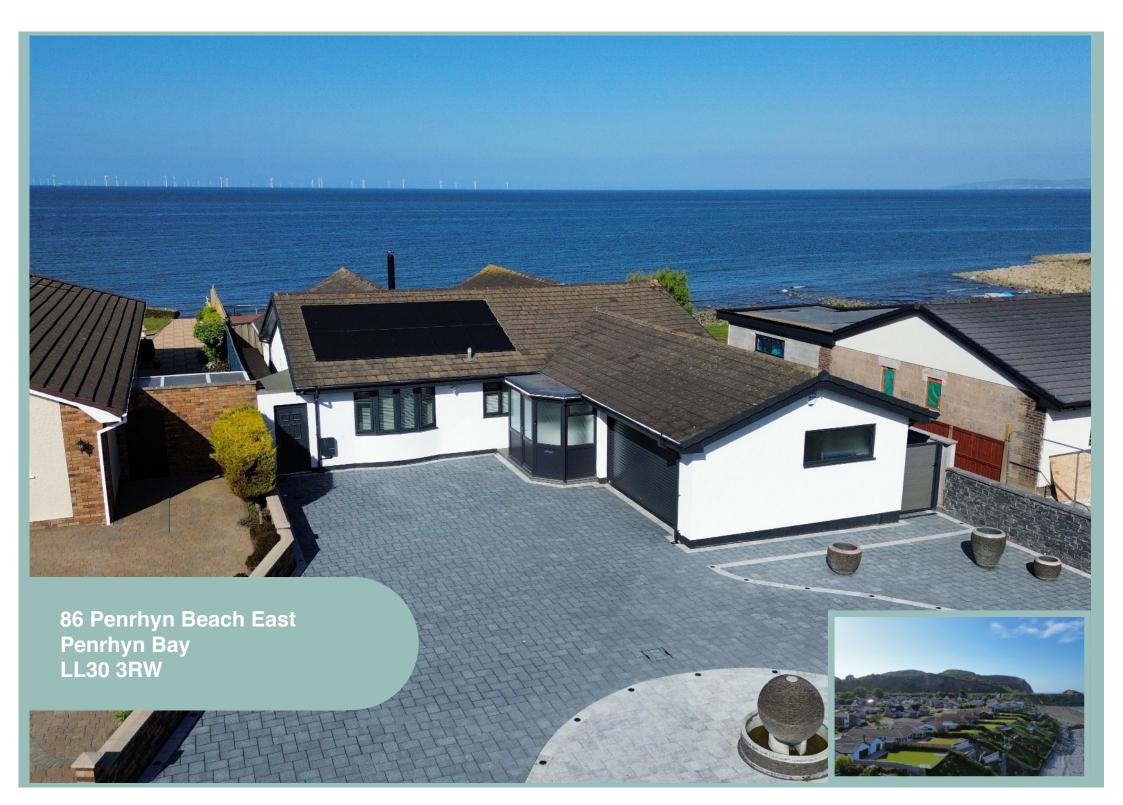

# STUNNING FOUR BEDROOM DETACHED BUNGALOW ON A PRIME SEAFRONT LOCATION WITH UNINTERRUPTED SEA & COASTLINE VIEWS AND DIRECT ACCESS ONTO THE BEACH

Description

Situated on the highly desirable Penrhyn Beach East in a prime seafront location with uninterrupted sea and coastline views this stunning four bedroom detached bungalow is fabulous inside & out.

To the front there is substantial off road parking on the block paved driveway and access into the double garage.

The rear enclosed garden is lawned with paved terrace, garden office/summerhouse, composite decked seating area with glass balustrade balcony overlooking the tiered gardens which lead down to the beachfront.

✓ NO CHAIN

86 Penrhyn Beach East Penrhyn Bay LL30 3RW

£989,000

# 4 Bedroom Detached Bungalow

86 Penrhyn Beach East Penrhyn Bay LL30 3RW

£989,000