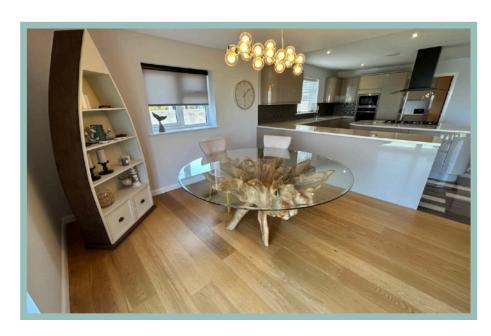

With a light, spacious, modern contemporary interior the centre point is the open plan lounge/kitchen/diner which is a wonderful entertaining space with a feature log burner, engineered oak flooring and ceramic tiling to the kitchen area.

This beautiful kitchen has integrated Neff appliances, quartz worktops and a central island with hob, utility room and cloakroom.

Bi-fold doors open onto the garden terrace making it an indoor/outdoor space for those summer days & nights taking in the stunning coastal views, sunrises and sunsets.

#### Lounge/Kitchen/Diner

8.35m x 7.75m (27'5" x 25'5")