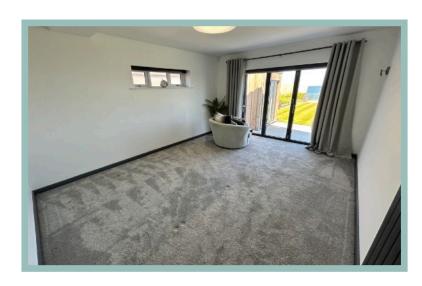

Entering the property through the glazed porch into the I-shaped hallway with good sized built-in storage, access into the integrated double garage with electric roller doors and Anderson EV Charger.

Off the hallway there are three double bedrooms one of which has an ensuite shower room and a family bathroom.

The beautiful master suite is situated at the rear with bifold doors onto the garden terrace with those stunning views, ensuite bathroom with walk-in shower and separate bath and a walk-in dressing room.

## Master Suite Bedroom One

4.66m x 3.77m (15'4" x 12'5")

### Bedroom Two

4.23m x 3.15m (13'11" x 10'4")

#### **Bedroom Three**

4.06m x 3.24m (13'4" x 10'8")

### Bedroom Four

4.06m x 2.53m (13'4" x 8'4")