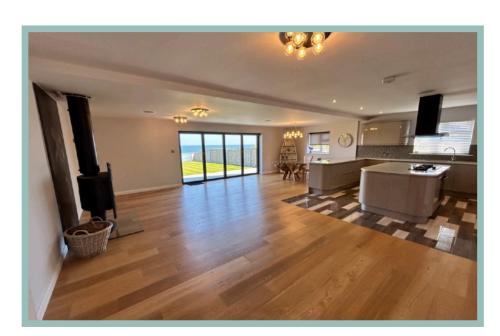

With a light, spacious, modern contemporary interior the centre point is the open plan lounge/kitchen/diner which is a wonderful entertaining space with a feature log burner, engineered oak flooring and ceramic tiling to the kitchen area.

This beautiful kitchen has integrated Neff appliances, quartz worktops and a central island with hob, utility room and cloakroom.

Bi-fold doors open onto the garden terrace making it an indoor/outdoor space for those summer days & nights taking in the stunning coastal views, sunrises and sunsets.

#### Lounge/Kitchen/Diner

8.35m x 7.75m (27'5" x 25'5")