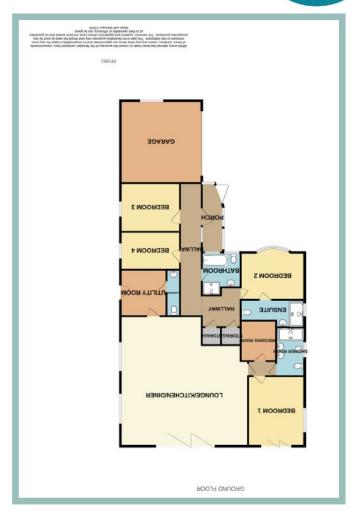

# Porch

2.57m x 1.56m (8'5" x 5'1")

#### Lounge/Kitchen/Diner

8.35m x 7.75m (27'5" x 25'5")

#### **Utility Room**

3.10m x 2.18m (10'2" x 7'2")

# Cloakroom

2.10m x 0.86m (6'11" x 2'10")

## Master Suite Bedroom One

4.66m x 3.77m (15'4" x 12'5")

#### Ensuite

3.26m x 1.89m (10'9"x 6'3")

#### Walk In Dressing Room

2.63m x 2.09m (8'8" x 6'10")

### Bedroom Two

4.23m x 3.15m (13'11" x 10'4")

### Ensuite

4.23m x 2.00m (13'11" x 6'7")

#### **Bedroom Three**

4.06m x 3.24m (13'4" x 10'8")

### Bedroom Four

4.06m x 2.53m (13'4" x 8'4")

#### Bathroom

2.56m x 2.54m (8'5" x 8'4")

#### Double Garage

5.46m x 5.44m (17'11" x 17'10")