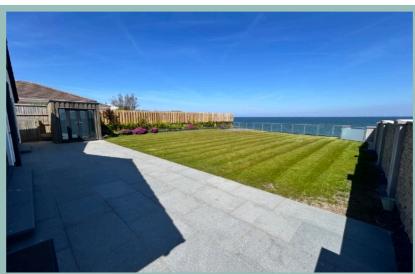

To the front there is substantial off road parking on the block paved driveway and access into the double garage.

The rear enclosed garden is lawned with paved terrace, garden office/summerhouse, composite decked seating area with glass balustrade balcony overlooking the tiered gardens which lead down to the beachfront.

- ✓ STUNNING FOUR BEDROOM DETACHED BUNGALOW WITH DIRECT ACCESS TO THE BEACH
- ✓ PRIME SEAFRONT LOCATION WITH UNINTERRUPTED SEA & COASTLINE VIEWS
- ✓ OPEN PLAN LOUNGE/KITCHEN/DINER WITH BIFOLD DOORS ONTO THE GARDEN TERRACE
- ✓ MASTER SUITE WITH WALK-IN DRESSING ROOM AND ENSUITE BATHROOM
- ✓ GARDEN OFFICE/SUMMER HOUSE
- ✓ SUBSTANTIAL OFF ROAD PARKING
- ✓ INTEGRAL DOUBLE GARAGE WITH ELECTRIC DOORS AND EV CHARGER
- ✓ SITUATED ON THE HIGHLY DESIRABLE PENRHYN BEACH EAST
- ✓ WALKING DISTANCE TO THE LOCAL SHOPS, SCHOOLS & PROMENADE