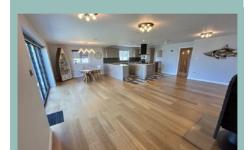

With a light, spacious, modern contemporary interior the centre point is the open plan lounge/kitchen/diner which is a wonderful entertaining space with a feature log burner, engineered oak flooring and ceramic tiling to the kitchen area.

This beautiful kitchen has integrated Neff appliances, quartz worktops and a central island with hob, utility room and cloakroom.

Bi-fold doors open onto the garden terrace making it an indoor/outdoor space for those summer days & nights taking in the stunning coastal views, sunrises and sunsets.