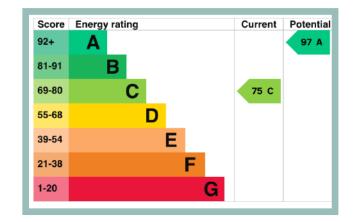

Council Tax Band: "H" (provided on voa.gov.uk)

Energy Performance Rating Band C