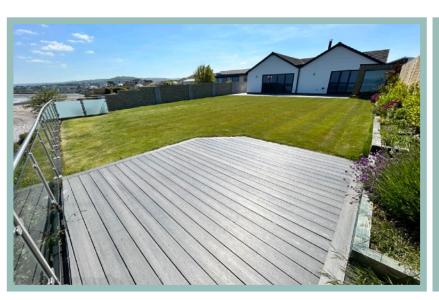

To the front there is substantial off road parking on the block paved driveway and access into the double garage.

The rear enclosed garden is lawned with paved terrace, garden office/summerhouse, composite decked seating area with glass balustrade balcony overlooking the tiered gardens which lead down to the beachfront.

- ✓ STUNNING FOUR BEDROOM DETACHED BUNGALOW WITH DIRECT ACCESS TO THE BEACH
- ✓ PRIME SEAFRONT LOCATION WITH UNINTERRUPTED SEA & COASTLINE VIEWS
- ✓ OPEN PLAN LOUNGE/KITCHEN/DINER WITH BIFOLD DOORS ONTO THE GARDEN TERRACE
- ✓ MASTER SUITE WITH WALK-IN DRESSING ROOM AND ENSUITE BATHROOM
- ✓ GARDEN OFFICE/SUMMER HOUSE
- ✓ SUBSTANTIAL OFF ROAD PARKING
- ✓ INTEGRAL DOUBLE GARAGE WITH ELECTRIC DOORS AND EV CHARGER
- ✓ SITUATED ON THE HIGHLY DESIRABLE PENRHYN BEACH EAST
- ✓ WALKING DISTANCE TO THE LOCAL SHOPS, SCHOOLS & PROMENADE