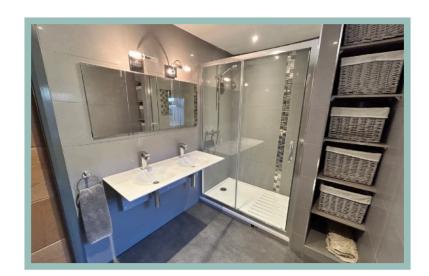

Entering the property through the glazed porch into the I-shaped hallway with good sized built-in storage, access into the integrated double garage with electric roller doors and Anderson EV Charger.

Off the hallway there are three double bedrooms one of which has an ensuite shower room and a family bathroom.

#### Bathroom

2.56m x 2.54m (8'5" x 8'4")