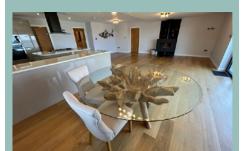

With a light, spacious, modern contemporary interior the centre point is the open plan lounge/kitchen/diner which is a wonderful entertaining space with a feature log burner, engineered oak flooring and ceramic tiling to the kitchen area.

#### Lounge/Kitchen/Diner

8.35m x 7.75m (27'5" x 25'5")