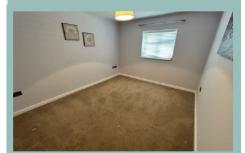

### Bedroom Two

4.23m x 3.15m (13'11" x 10'4")

#### **Bedroom Three**

4.06m x 3.24m (13'4" x 10'8")

### Bedroom Four

4.06m x 2.53m (13'4" x 8'4")