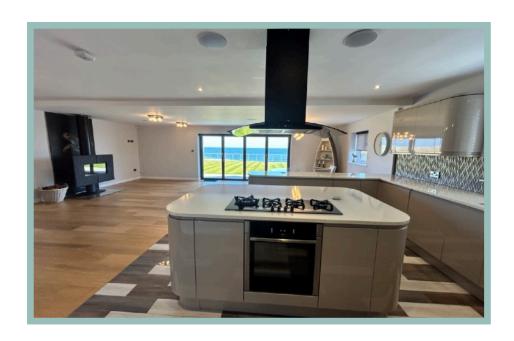

With a light, spacious, modern contemporary interior the centre point is the open plan lounge/kitchen/diner which is a wonderful entertaining space with a feature log burner, engineered oak flooring and ceramic tiling to the kitchen area.

This beautiful kitchen has integrated Neff appliances, quartz worktops and a central island with hob, utility room and cloakroom.

Bi-fold doors open onto the garden terrace making it an indoor/outdoor space for those summer days & nights taking in the stunning coastal views, sunrises and sunsets.

#### Lounge/Kitchen/Diner

8.35m x 7.75m (27'5" x 25'5")