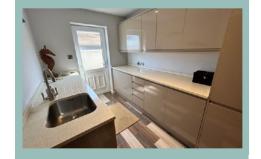

This beautiful kitchen has integrated Neff appliances, quartz worktops and a central island with hob, utility room and cloakroom.

Bi-fold doors open onto the garden terrace making it an indoor/outdoor space for those summer days & nights taking in the stunning coastal views, sunrises and sunsets.

#### **Utility Room**

3.10m x 2.18m (10'2" x 7'2")