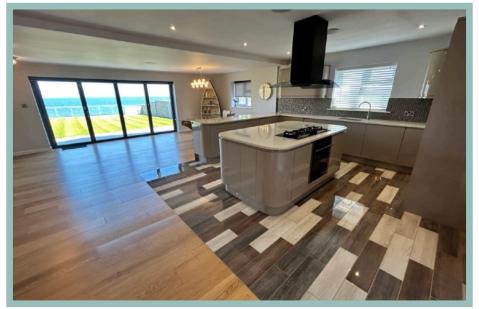

With a light, spacious, modern contemporary interior the centre point is the open plan lounge/kitchen/diner which is a wonderful entertaining space with a feature log burner, engineered oak flooring and ceramic tiling to the kitchen area.

This beautiful kitchen has integrated Neff appliances, quartz worktops and a central island with hob, utility room and cloakroom.

Bi-fold doors open onto the garden terrace making it an indoor/outdoor space for those summer days & nights taking in the stunning coastal views, sunrises and sunsets.

#### Lounge/Kitchen/Diner

8.35m x 7.75m (27'5" x 25'5")