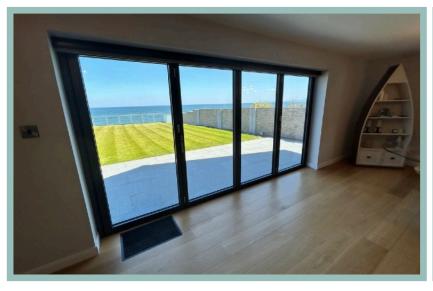

# STUNNING FOUR BEDROOM DETACHED BUNGALOW ON A PRIME SEAFRONT LOCATION WITH UNINTERRUPTED SEA & COASTLINE VIEWS AND DIRECT ACCESS ONTO THE BEACH

Description

Situated on the highly desirable Penrhyn Beach East in a prime seafront location with uninterrupted sea and coastline views this stunning four bedroom detached bungalow is fabulous inside & out.

With a light, spacious, modern contemporary interior the centre point is the open plan lounge/kitchen/diner which is a wonderful entertaining space with a feature log burner, engineered oak flooring and ceramic tiling to the kitchen area.

This beautiful kitchen has integrated Neff appliances, quartz worktops and a central island with hob, utility room and cloakroom.

Bi-fold doors open onto the garden terrace making it an indoor/outdoor space for those summer days & nights taking in the stunning coastal views, sunrises and sunsets.

The beautiful master suite is situated at the rear with bifold doors onto the garden terrace with those stunning views, ensuite bathroom with walk-in shower and separate bath and a walk-in dressing room.