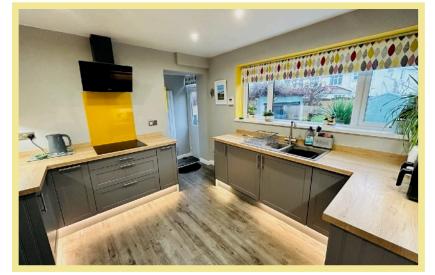

ere sliding patio doors lead onto the large rear wrap around garden. To the first floor there are 3 bedrooms, a shower room and separate w.c Viewing is highly recommended to appreciate the modern feel, spacious layout and size of the wrap around garden with huge potential to extend. The property also benefits from UVPC double glazing and gas central heating along with off road parking. The large wrap around garden is mainly laid to lawn with well established trees and shrubs, shed and patio seating area.

- ✓ IMMACULATELY PRESENTED THREE BEDROOM SEMI DETACHED HOUSE
- ✓ LARGE PLOT WITH WRAP AROUND GARDEN
- ✓ SITUATED IN A SOUGHT AFTER AREA
- ✓ CLOSE TO LOCAL SHOPS & AMENITIES
- **✓** OFF ROAD PARKING

### Lounge

4.74m x 3.53m (15'7" x 11'7")



#### Kitchen

4.49m x 3.20m (14'9" x 10'6")



# **Dining Room**

3.54m x 3.53m (11'8" x 11'7")



#### W.C.

1.03m x 0.81m (3'5" x 2'8")

#### Bedroom One

4.46m x 3.57m (14'8" x 11'9")

#### **Bedroom Two**

3.51m x 3.19m (11'6"x 10'6")

#### **Bedroom Three**

3.23m x 1.96m (10'7" x 6'5")

#### **Shower Room**

2.28m x 1.55m (7'6" x 5'1")

#### W.C.

2.28m x 0.73m (7'6" x 2'5")

#### Location

The property is located in the popular coastal resort of Rhos On Sea with a wealth of local shops and other facilities. The larger resorts of Llandudno and Colwyn Bay are close by and it is conveniently located for easy access to the A55 dual carriageway for Chester and the motorways beyond, also the main rail line Holyhead to Euston.

#### **Directions**

From the Rhos On Sea office turn left and proceed along Penrhyn Avenue, turn left onto