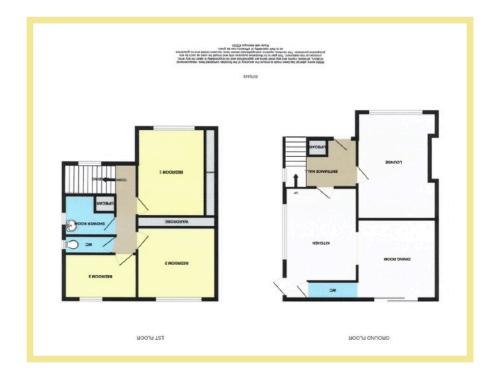

In brief the accommodation comprises of covered UPVC entrance door, hallway, lounge, w.c in the modern fully fitted kitchen with opening into the dining room where sliding patio doors lead onto the large rear wrap around garden. To the first floor there are 3 bedrooms, a shower room and separate w.c Viewing is highly recommended to appreciate the modern feel, spacious layout and size of the wrap around garden with huge potential to extend. The property also benefits from UVPC double glazing and gas central heating along with off road parking. The large wrap around garden is mainly laid to lawn with well established trees and shrubs, shed and patio seating area.

### Lounge

4.74m x 3.53m (15'7" x 11'7")

#### Kitchen

4.49m x 3.20m (14'9" x 10'6")

# **Dining Room**

3.54m x 3.53m (11'8" x 11'7")

#### W.C.

1.03m x 0.81m (3'5" x 2'8")

#### Bedroom One

4.46m x 3.57m (14'8" x 11'9")

#### **Bedroom Two**

3.51m x 3.19m (11'6"x 10'6")

#### **Bedroom Three**

3.23m x 1.96m (10'7" x 6'5")

#### **Shower Room**

2.28m x 1.55m (7'6" x 5'1")

#### W.C.

2.28m x 0.73m (7'6" x 2'5")