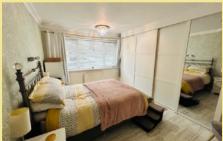

#### Bedroom One

4.46m x 3.57m (14'8" x 11'9")

#### **Bedroom Two**

3.51m x 3.19m (11'6"x 10'6")

#### **Bedroom Three**

3.23m x 1.96m (10'7" x 6'5")