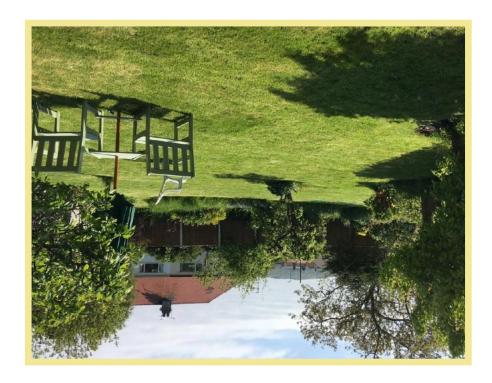

In brief the accommodation comprises of covered UPVC entrance door, hallway, lounge, w.c in the modern fully fitted kitchen with opening into the dining room where sliding patio doors lead onto the large rear wrap around garden. To the first floor there are 3 bedrooms, a shower room and separate w.c Viewing is highly recommended to appreciate the modern feel, spacious layout and size of the wrap around garden with huge potential to extend. The property also benefits from UVPC double glazing and gas central heating along with off road parking. The large wrap around garden is mainly laid to lawn with well established trees and shrubs, shed and patio seating area.