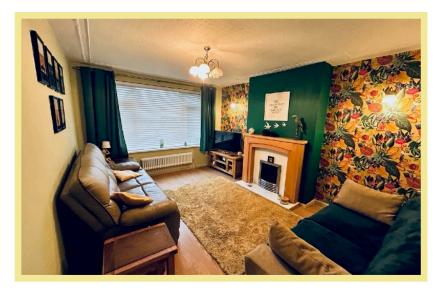

ed kitchen with opening into the dining room where sliding patio doors lead onto the large rear wrap around garden. To the first floor there are 3 bedrooms, a shower room and separate w.c Viewing is highly recommended to appreciate the modern feel, spacious layout and size of the wrap around garden with huge potential to extend. The property also benefits from UVPC double glazing and gas central heating along with off road parking. The large wrap around garden is mainly laid to lawn with well established trees and shrubs, shed and patio seating area.

- ✓ IMMACULATELY PRESENTED THREE BEDROOM SEMI DETACHED HOUSE
- ✓ LARGE PLOT WITH WRAP AROUND GARDEN
- ✓ SITUATED IN A SOUGHT AFTER AREA
- ✓ CLOSE TO LOCAL SHOPS & AMENITIES
- **✓** OFF ROAD PARKING

### Lounge

4.74m x 3.53m (15'7" x 11'7")



#### Kitchen

4.49m x 3.20m (14'9" x 10'6")



# **Dining Room**

3.54m x 3.53m (11'8" x 11'7")



#### W.C.

1.03m x 0.81m (3'5" x 2'8")

#### Bedroom One

4.46m x 3.57m (14'8" x 11'9")

#### **Bedroom Two**

3.51m x 3.19m (11'6"x 10'6")

#### **Bedroom Three**

3.23m x 1.96m (10'7" x 6'5")

#### **Shower Room**

2.28m x 1.55m (7'6" x 5'1")

#### W.C.

2.28m x 0.73m (7'6" x 2'5")

#### Location

The property is located in the popular coastal resort of Rhos On Sea with a wealth of local shops and other facilities. The larger resorts of Llandudno and Colwyn Bay are close by and it is conveniently located for easy access to the A55 dual carriageway for Chester and the motorways beyond, also the main rail line Holyhead to Euston.

#### **Directions**

From the Rhos On Sea office turn left a