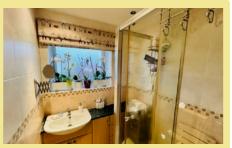

#### **Shower Room**

2.28m x 1.55m (7'6" x 5'1")

#### W.C.

2.28m x 0.73m (7'6" x 2'5")