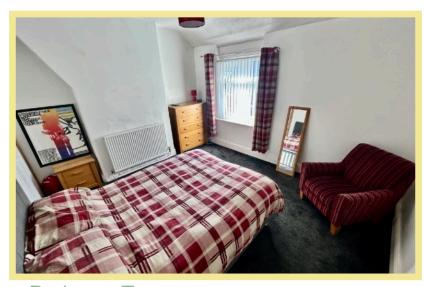

The accommodation on the ground floor briefly comprises, a good-sized light lounge with a fireplace which leads through into a dining room, a new modern fitted gloss kitchen with integrated electric oven, gas hob with extractor fan above, integrated fridge and space for freezer, 1 ½ stainless steel sink with oak effect worktops and splashbacks. Upstairs there is a landing with a window to the side aspect, a large double bedroom to the front aspect with a built-in wardrobe, a second smaller double bedroom to the rear, with a good-sized bathroom with separate shower and bath and an airing cupboard which houses the combination boiler.

#### Kitchen

10'10" x 7'2" ( 3.30m x 2.18m)

Bedroom One

13'0" x 10'11" (3.96m x 3.32m)

**Bedroom Two** 

11'11" x 10'0" (3.63m x 3.05m)