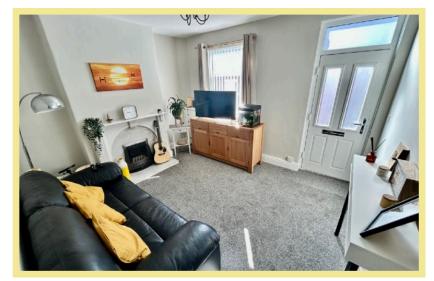

The accommodation on the ground floor briefly comprises, a good-sized light lounge with a fireplace which leads through into a dining room, a new modern fitted gloss kitchen with integrated electric oven, gas hob with extractor fan above, integrated fridge and space for freezer, 1 ½ stainless steel sink with oak effect worktops and splashbacks. Upstairs there is a landing with a window to the side aspect, a large double bedroom to the front aspect with a built-in wardrobe, a second smaller double bedroom to the rear, with a good-sized bathroom with separate shower and bath and an airing cupboard which houses the combination boiler.

#### Lounge

12'11" x 10'11" (3.94m x 3.32m)

**Dining Room** 

13'1" x 13'1" (3.99m x 3.99m)