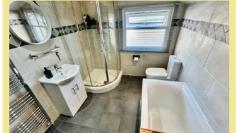

The accommodation on the ground floor briefly comprises, a good-sized light lounge with a fireplace which leads through into a dining room, a new modern fitted gloss kitchen with integrated electric oven, gas hob with extractor fan above, integrated fridge and space for freezer, 1 ½ stainless steel sink with oak effect worktops and splashbacks. Upstairs there is a landing with a window to the side aspect, a large double bedroom to the front aspect with a built-in wardrobe, a second smaller double bedroom to the rear, with a good-sized bathroom with separate shower and bath and an airing cupboard which houses the combination boiler.

#### Bathroom

10'11" x 7'2" (3.32m x 2.18m)