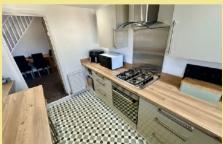

The accommodation on the ground floor briefly comprises, a good-sized light lounge with a fireplace which leads through into a dining room, a new modern fitted gloss kitchen with integrated electric oven, gas hob with extractor fan above, integrated fridge and space for freezer, 1 ½ stainless steel sink with oak effect worktops and splashbacks. Upstairs there is a landing with a window to the side aspect, a large double bedroom to the front aspect with a built-in wardrobe, a second smaller double bedroom to the rear, with a good-sized bathroom with separate shower and bath and an airing cupboard which houses the combination boiler.

#### Kitchen

10'10" x 7'2" ( 3.30m x 2.18m)

Bedroom One

13'0" x 10'11" (3.96m x 3.32m)

**Bedroom Two** 

11'11" x 10'0" (3.63m x 3.05m)