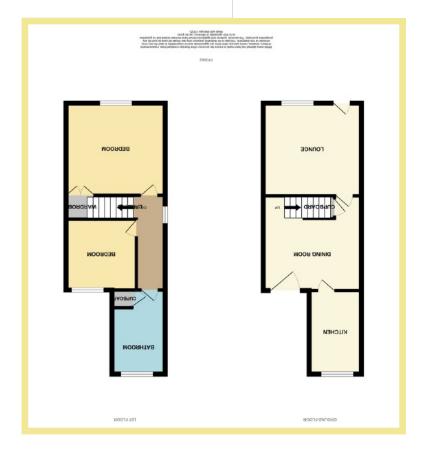

The accommodation on the ground floor briefly comprises, a good-sized light lounge with a fireplace which leads through into a dining room, a new modern fitted gloss kitchen with integrated electric oven, gas hob with extractor fan above, integrated fridge and space for freezer, 1 ½ stainless steel sink with oak effect worktops and splashbacks. Upstairs there is a landing with a window to the side aspect, a large double bedroom to the front aspect with a built-in wardrobe, a second smaller double bedroom to the rear, with a good-sized bathroom with separate shower and bath and an airing cupboard which houses the combination boiler.

#### Lounge

12'11" x 10'11" (3.94m x 3.32m)

**Dining Room** 

13'1" x 13'1" (3.99m x 3.99m)

#### Kitchen

10'10" x 7'2" ( 3.30m x 2.18m)

Bedroom One

13'0" x 10'11" (3.96m x 3.32m)

**Bedroom Two** 

11'11" x 10'0" (3.63m x 3.05m)

#### Bathroom

10'11" x 7'2" (3.32m x 2.18m)