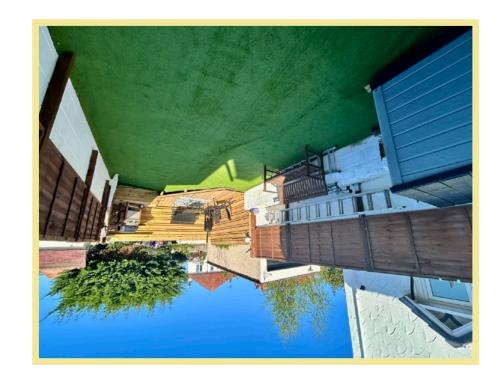

The back garden is landscaped with a raised decked barbecue area and benefits from an outside tap and UPVC garden store box, with a rear gate for access.

- ✓ WELL PRESENTED TWO BEDROOM END OF TERRACE HOUSE
- ✓ SITUATED CLOSE TO LOCAL AMENITIES
- ✓ NEW MODERN FITTED KITCHEN WITH INTEGRATED APPLIANCES
- ✓ VIEWING HIGHLY RECOMMENDED
- ✓ LANDSCAPED LOW MAINTENANCE REAR GARDEN