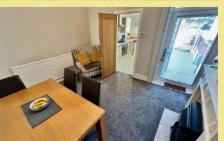

The accommodation on the ground floor briefly comprises, a good-sized light lounge with a fireplace which leads through into a dining room, a new modern fitted gloss kitchen with integrated electric oven, gas hob with extractor fan above, integrated fridge and space for freezer, 1 ½ stainless steel sink with oak effect worktops and splashbacks. Upstairs there is a landing with a window to the side aspect, a large double bedroom to the front aspect with a built-in wardrobe, a second smaller double bedroom to the rear, with a good-sized bathroom with separate shower and bath and an airing cupboard which houses the combination boiler.

#### Lounge

12'11" x 10'11" (3.94m x 3.32m)

**Dining Room** 

13'1" x 13'1" (3.99m x 3.99m)