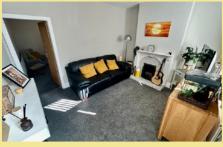

The accommodation on the ground floor briefly comprises, a good-sized light lounge with a fireplace which leads through into a dining room, a new modern fitted gloss kitchen with integrated electric oven, gas hob with extractor fan above, integrated fridge and space for freezer, 1 ½ stainless steel sink with oak effect worktops and splashbacks. Upstairs there is a landing with a window to the side aspect, a large double bedroom to the front aspect with a built-in wardrobe, a second smaller double bedroom to the rear, with a good-sized bathroom with separate shower and bath and an airing cupboard which houses the combination boiler.

#### Lounge

12'11" x 10'11" (3.94m x 3.32m)

**Dining Room** 

13'1" x 13'1" (3.99m x 3.99m)