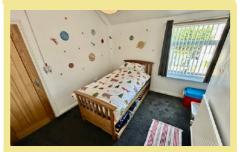

The accommodation on the ground floor briefly comprises, a good-sized light lounge with a fireplace which leads through into a dining room, a new modern fitted gloss kitchen with integrated electric oven, gas hob with extractor fan above, integrated fridge and space for freezer, 1 ½ stainless steel sink with oak effect worktops and splashbacks. Upstairs there is a landing with a window to the side aspect, a large double bedroom to the front aspect with a built-in wardrobe, a second smaller double bedroom to the rear, with a good-sized bathroom with separate shower and bath and an airing cupboard which houses the combination boiler.

#### Kitchen

10'10" x 7'2" ( 3.30m x 2.18m)

Bedroom One

13'0" x 10'11" (3.96m x 3.32m)

**Bedroom Two** 

11'11" x 10'0" (3.63m x 3.05m)