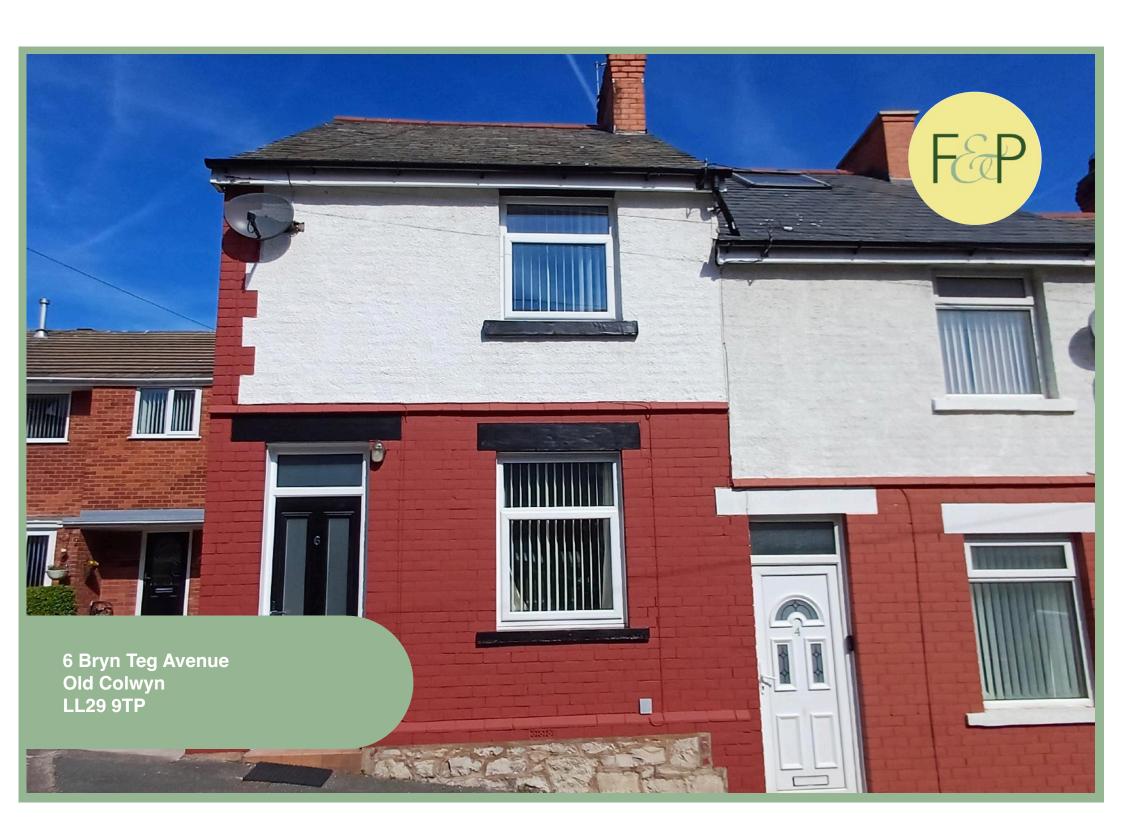

# Fletcherpoole.com

## Well Presented Two Bedroom End Terrace House Situated Close To Local Amenities

#### Description

A well-presented two-bedroom end of terrace house situated close to the local amenities of Old Colwyn. The property has been refurbished by the current owner in recent years to include internally, new modern fitted kitchen, new back door with internal blinds, redecorated and carpets throughout, externally the back garden has been landscaped with new fenced borders, laid to artificial lawn, with a raised decked barbecue area. The property benefits from UPVC double glazing and gas CH and viewing is highly recommended to appreciate, the new modern fitted kitchen, landscaped garden and location to local amenities.