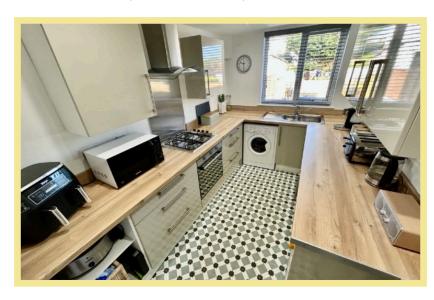

The accommodation on the ground floor briefly comprises, a good-sized light lounge with a fireplace which leads through into a dining room, a new modern fitted gloss kitchen with integrated electric oven, gas hob with extractor fan above, integrated fridge and space for freezer, 1 ½ stainless steel sink with oak effect worktops and splashbacks. Upstairs there is a landing with a window to the side aspect, a large double bedroom to the front aspect with a built-in wardrobe, a second smaller double bedroom to the rear, with a good-sized bathroom with separate shower and bath and an airing cupboard which houses the combination boiler.

#### Kitchen

10'10" x 7'2" ( 3.30m x 2.18m)

Bedroom One

13'0" x 10'11" (3.96m x 3.32m)

**Bedroom Two** 

11'11" x 10'0" (3.63m x 3.05m)