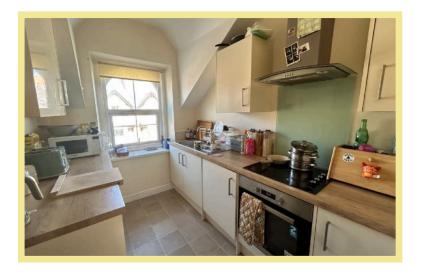

ins available. This is particularly important if you are contemplating some distance to view the property.

#### www.fletcherpoole.com







# Spacious One Bedroom Second Floor Apartment Situated Close To Local Amenities

#### Description

A spacious and light one bedroom second floor apartment situated close to local amenities. The accommodation comprises of hall, lounge/diner, modern kitchen, large double bedroom and contemporary bathroom.

The property benefits from gas central heating and upvc windows throughout.

It is well worth viewing to appreciate the size and layout of the accommodation.

- ✓ SPACIOUS ONE BEDROOM SECOND FLOOR APARTMENT
- ✓ IDEAL FOR FIRST TIME BUYERS OR INVESTORS
- ✓ SITUATED CLOSE TO LOCAL AMENITIES
- **√NO CHAIN**

#### Kitchen

8'10" x 6'10" (2.69m x 2.08m)



#### Lounge

14'6" x 13'11" (4.42m x 4.24m)



#### Bedroom One

14'6" x 12'9" (4.42m x 3.88m) Maximum



#### **Bathroom**

9'5" x 7'0" (2.87m x 2.13m) Maximum



#### Location

Situated close to the centre of Colwyn Bay which has a variety of local shops and other amenities. It is conveniently located near to the A55 dual carriageway for easy access to Chester and the motorways beyond

#### **Directions**

From the Rhos On Sea office turn towards the Promenade, turn right onto the Promenade, continue along turn right by The Toad public house, at the crossroads go straight across, at the mini roundabout turn left onto Abergele Road, continue along and turn right onto Woodland Road East, follow round to the right as it turns into Woodlands Road West where No 25 can be found on the right.