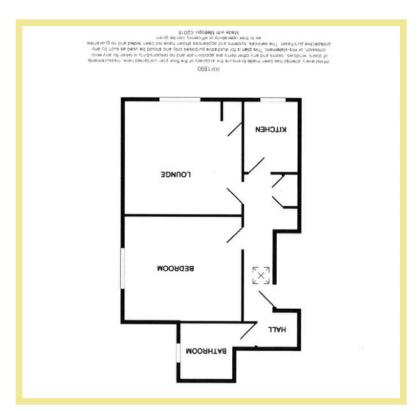

#### Description

A spacious and light one bedroom second floor apartment situated close to local amenities. The accommodation comprises of hall, lounge/diner, modern kitchen, large double bedroom and contemporary bathroom.

#### Kitchen

8'10" x 6'10" (2.69m x 2.08m)

#### Lounge

14'6" x 13'11" (4.42m x 4.24m)

#### Bedroom One

14'6" x 12'9" (4.42m x 3.88m) Maximum

#### **Bathroom**

9'5" x 7'0" (2.87m x 2.13m) Maximum