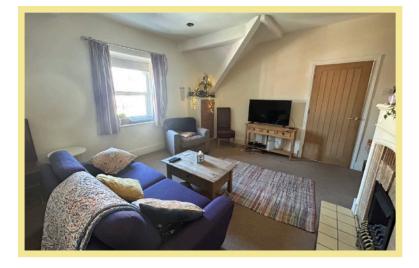

f you are contemplating some distance to view the property.

#### www.fletcherpoole.com







# Spacious One Bedroom Second Floor Apartment Situated Close To Local Amenities

#### Description

A spacious and light one bedroom second floor apartment situated close to local amenities. The accommodation comprises of hall, lounge/diner, modern kitchen, large double bedroom and contemporary bathroom.

The property benefits from gas central heating and upvc windows throughout.

It is well worth viewing to appreciate the size and layout of the accommodation.

- ✓ SPACIOUS ONE BEDROOM SECOND FLOOR APARTMENT
- ✓ IDEAL FOR FIRST TIME BUYERS OR INVESTORS
- ✓ SITUATED CLOSE TO LOCAL AMENITIES
- **√NO CHAIN**

#### Kitchen

8'10" x 6'10" (2.69m x 2.08m)



#### Lounge

14'6" x 13'11" (4.42m x 4.24m)



#### Bedroom One

14'6" x 12'9" (4.42m x 3.88m) Maximum



#### **Bathroom**

9'5" x 7'0" (2.87m x 2.13m) Maximum



#### Location

Situated close to the centre of Colwyn Bay which has a variety of local shops and other amenities. It is conveniently located near to the A55 dual carriageway for easy access to Chester and the motorways beyond

#### **Directions**

From the Rhos On Sea office turn towards the Promenade, turn right onto the Promenade, continue along turn right by The Toad public house, at the crossroads go straight across, at the mini roundabout turn left onto Abergele Road, continue along and turn right onto Woodland Road East, follow round to the right as it turns into Woodlands Road West where No 25 can be found on the right.

Council Tax Band:"B" (provided on www.voa.gov