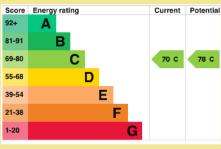

Council Tax Band:"B" (provided on www.voa.gov.uk)

Energy Performance Rating Band C

NB Property is leasehold on a 999 year lease

Service charge is £50 per month