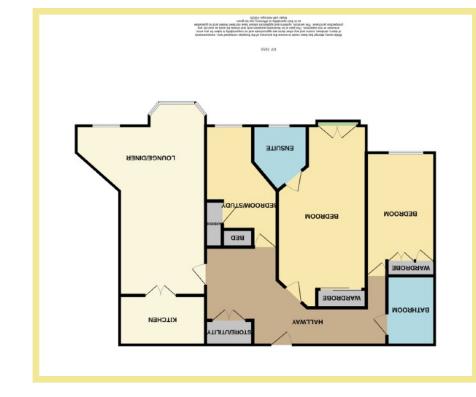

A secure communal entrance gives access to the building and there is a lift or stairs to the apartment which comprises of an impressive hallway with a built-in cupboard housing the washing machine, good size lounge/diner with a marble fire surround and inset electric flame affect fire, built in TV and double doors opening into the kitchen with integral Smeg appliances, master bedroom with ensuite wet room and Juliette balcony to enjoy the views, two further bedrooms with fitted wardrobes and the third bedroom including a pull down bed and a modern contemporary bathroom. There is UPVC double glazing and electric heating.

#### Hallway

6.66m x 3.55m (21'10" x 11'8") Maximum

#### Lounge

7.06m x 4.74m (23'2" x 15'7") Maximum

#### Bedroom One

6.67m x 3.47m (21'11" x 11'5")

## Ensuite

2.47m x 2.31m (8'1" x 7'7")

**Bedroom Two** 

4.52m x 2.66m (14'10" x 8'9")

#### **Bedroom Three**

4.52m x 2.93m (14'10" x 9'8") Maximum

## Kitchen

3.15m x 1.81m (10'4" x 6'0")

## Bathroom

2.52m x 1.74m (8'3" x 5'9")