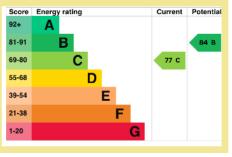

Management Company: MHA (Methodist Homes) Mobility scooter shed subject to availability

Council Tax Band: "F" (provided on <u>www.voa.gov.uk</u>) Energy Performance Rating Band C