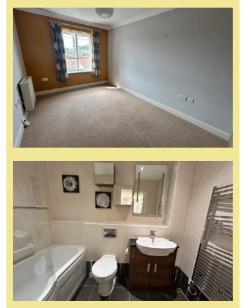

#### Bedroom One

6.67m x 3.47m (21'11" x 11'5")

## Ensuite

2.47m x 2.31m (8'1" x 7'7")

**Bedroom Two** 

4.52m x 2.66m (14'10" x 8'9")

## Bathroom

2.52m x 1.74m (8'3" x 5'9")