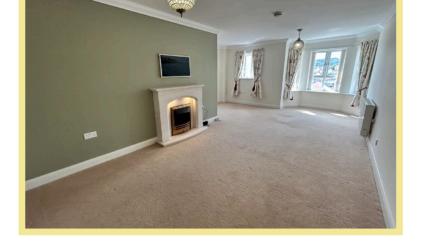

### Description

This three bedroom third floor retirement apartment is part of Adlington House, a well maintained development offering a wide range of facilities and situated in the center of Rhos on Sea village. This particular apartment offers light and spacious accommodation and farreaching views over the village towards the coast and distant hills. Viewing is recommended to not only appreciate the size and layout of the accommodation but also this lovely south facing aspect.

A secure communal entrance gives access to the building and there is a lift or stairs to the apartment which comprises of an impressive hallway with a built-in cupboard housing the washing machine, good size lounge/diner with a marble fire surround and inset electric flame affect fire, built in TV and double doors opening into the kitchen with integral Smeg appliances, master bedroom with ensuite wet room and Juliette balcony to enjoy the views, two further bedrooms with fitted wardrobes and the third bedroom including a pull down bed and a modern contemporary bathroom. There is UPVC double glazing and electric heating.