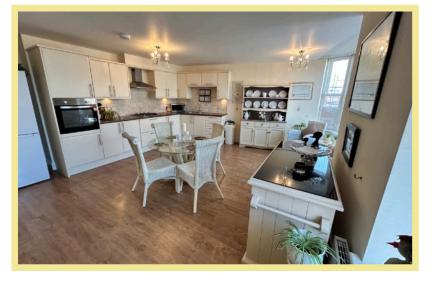

promenade & beach.

The apartment comprises of:-

Communal entrance for Apt A & B, stairs to the first floor, private entrance door to Apartment A, hallway, large open plan Lounge/Kitchen/Diner, two bedrooms both with feature fireplaces, bathroom with bath and separate shower, utility room.

The apartment benefits from gas central heating and refurbished sash windows and part UPVC double glazed windows.

Viewing is highly recommended to appreciate the central location and light & spacious apartment on offer.

- ✓BEAUTIFULLY PRESENTED
  TWO BEDROOM FIRST
  FLOOR APARTMENT
- ✓SITUATED IN THE HEART OF RHOS ON SEA
- ✓STEPS AWAY FROM LOCAL SHOPS, CAFES, PROMENADE & BEACH
- ✓ LIGHT & SPACIOUS OPEN PLAN LOUNGE/KITCHEN/ DINER
- **√NO CHAIN**

Lounge/Kitchen/Diner

19'9" x 16'3" (6.02m x 4.95m)





## Bedroom One

15'10" x 13'4" (4.82m x 4.06m)



### **Bedroom Two**

13'4" x 8'6" (4.06m x 2.59m)

# Bathroom

11'9" x 8'3" (3.58m x 2.51m)



# Utility Room

8'10" x 5'0" (2.69m x 1.52m)

## Location

The property is located in the popular coastal resort of Rhos On Sea with its wealth of local shops and other facilities. The larger resorts of Llandudno and Colwyn Bay are approximately 3 miles and it is conveniently located for easy access to the A55 dual carriageway for Chester and the motorways beyond, also the main rail line holyhead to Euston.

# Directions

From the Rhos On Sea office turn left down Penrhyn Avenue, take the first left turn onto Colwyn Avenue.

Council Tax Band B

**Energy Efficiency Rating Band TBC** 

NB Apartment A is leasehold on a 125 year lease from

# 2 Bedr