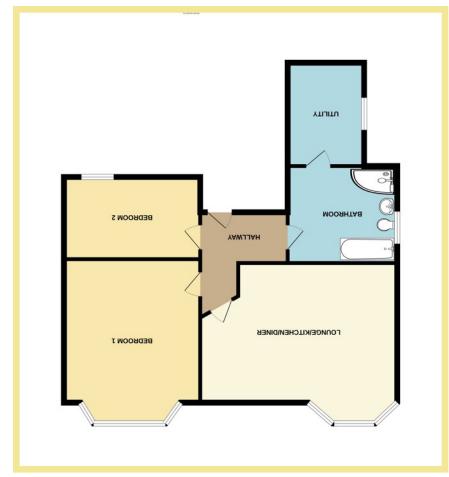

# Description

A light & spacious beautifully presented two bedroom first floor apartment situated in the heart of Rhos on Sea. Steps away from local shops, cafes, promenade & beach.

The apartment comprises of:-

Communal entrance for Apt A & B, stairs to the first floor, private entrance door to Apartment A, hallway, large open plan Lounge/Kitchen/Diner, two bedrooms both with feature fireplaces, bathroom with bath and separate shower, utility room.

Lounge/Kitchen/Diner

19'9" x 16'3" (6.02m x 4.95m)

## Bedroom One

15'10" x 13'4" (4.82m x 4.06m)

### **Bedroom Two**

13'4" x 8'6" (4.06m x 2.59m)

# Bathroom

11'9" x 8'3" (3.58m x 2.51m)

# Utility Room

8'10" x 5'0" (2.69m x 1.52m)