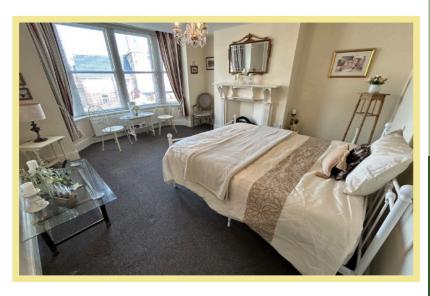

## Bedroom One

15'10" x 13'4" (4.82m x 4.06m)

### **Bedroom Two**

13'4" x 8'6" (4.06m x 2.59m)