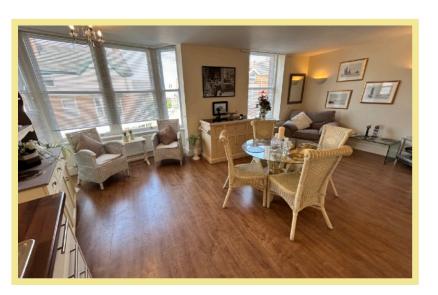

, promenade & beach.

The apartment comprises of:-

Communal entrance for Apt A & B, stairs to the first floor, private entrance door to Apartment A, hallway, large open plan Lounge/Kitchen/Diner, two bedrooms both with feature fireplaces, bathroom with bath and separate shower, utility room.

The apartment benefits from gas central heating and refurbished sash windows and part UPVC double glazed windows.

Viewing is highly recommended to appreciate the central location and light & spacious apartment on offer.

- ✓BEAUTIFULLY PRESENTED
  TWO BEDROOM FIRST
  FLOOR APARTMENT
- ✓SITUATED IN THE HEART OF RHOS ON SEA
- ✓STEPS AWAY FROM LOCAL SHOPS, CAFES, PROMENADE & BEACH
- ✓ LIGHT & SPACIOUS OPEN PLAN LOUNGE/KITCHEN/ DINER
- **√NO CHAIN**

Lounge/Kitchen/Diner

19'9" x 16'3" (6.02m x 4.95m)





## Bedroom One

15'10" x 13'4" (4.82m x 4.06m)



### **Bedroom Two**

13'4" x 8'6" (4.06m x 2.59m)

# Bathroom

11'9" x 8'3" (3.58m x 2.51m)



# Utility Room

8'10" x 5'0" (2.69m x 1.52m)

## Location

The property is located in the popular coastal resort of Rhos On Sea with its wealth of local shops and other facilities. The larger resorts of Llandudno and Colwyn Bay are approximately 3 miles and it is conveniently located for easy access to the A55 dual carriageway for Chester and the motorways beyond, also the main rail line holyhead to Euston.

# Directions

From the Rhos On Sea office turn left down Penrhyn Avenue, take the first left turn onto Colwyn Avenue.

Council Tax Band B

**Energy Efficiency Rating Band TBC** 

NB Apartment A is leasehold on a 125 year lease from

# 2 Be