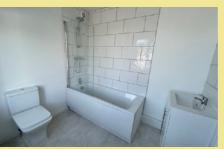

#### Ensuite

2.02m x 1.71m (6'8" x 5'8")

#### Bathroom

2.37m x 2.06m (7'9" x 6'9")