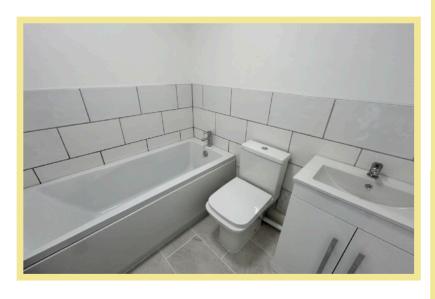

#### Ensuite

2.02m x 1.71m (6'8" x 5'8")

#### Bathroom

2.37m x 2.06m (7'9" x 6'9")