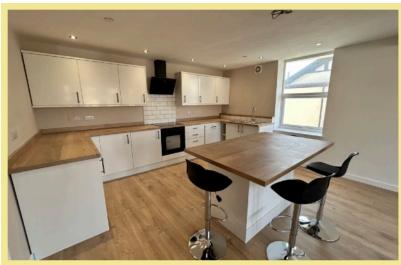

ew flooring and carpets. Outside there will also be allocated parking for two cars for each apartment.

There is a communal entrance with stairs leading to Apartment 3 that is on the first floor. The accommodation comprises of a hallway with built in storage, a spacious open plan lounge, kitchen, diner with a bay window to the front aspect and distant sea views, utility room, two bedrooms one with an ensuite shower room and a good size bathroom. There is UPVC double glazing and gas central heating.

- ✓ IMMACULATE TWO BEDROOM FIRST FLOOR APARTMENT
- ✓ STUNNING SPACIOUS OPEN PLAN LOUNGE, KITCHEN, DINER
- ✓ MUST BE VIEWED TO APPRECIATE
  SIZE AND LAYOUT
- ✓ SITUATED CLOSE TO AMENITIES & THE PROMENADE
- ✓ TWO PARKING SPACES

#### Lounge/Kitchen/Diner

8.77m x 4.41m (28'9" x 14'6") Maximum





# Utility

2.32m x 1.24m (7'8" x 4'1")

#### Bedroom One

4.37m x 3.62m (14'4" x 11'11")



#### Ensuite

2.02m x 1.71m (6'8" x 5'8")



#### **Bedroom Two**

3.68m x 2.24m (12'1" x 7'4")

#### Bathroom

2.37m x 2.06m (7'9" x 6'9")

## Location

The property is located in the popular coastal resort of Rhos On Sea with its wealth of local shops and other facilities. The larger resorts of Llandudno and Colwyn Bay are approximately 3 miles and one mile respectively and it is conveniently located for easy access to the A55 dual carriageway for Chester and the motorways beyond, also the main rail line Holyhead to Euston.

#### **Directions**

From the Rhos on Sea office turn right towards the Promenade, turn left onto the Promenade, College Avenue is the fourth turning on the left.

Council T