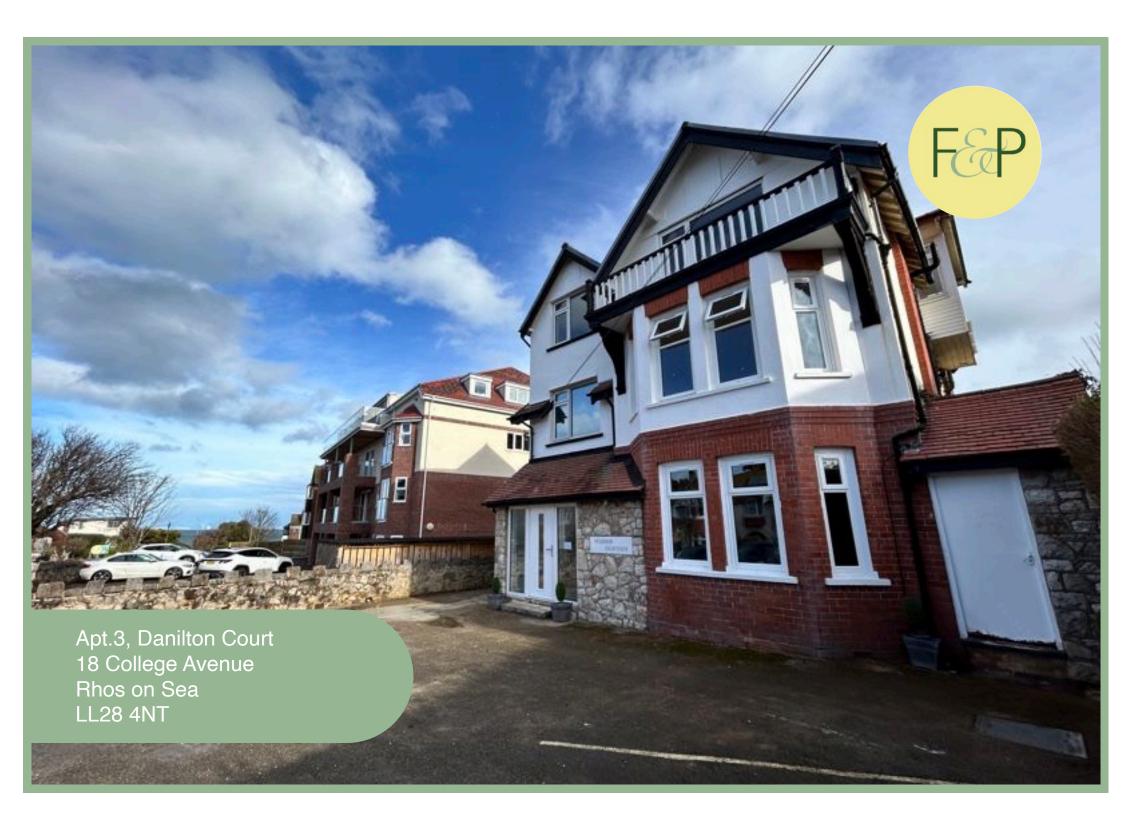

# Immaculate Two Bedroom First Floor Apartment Situated Close To Amenities & The Promenade

#### Description

Danilton Court Apartments is a new development where five individually designed apartments have been created within an impressive period property. Fully refurbished to a high standard and current building regulations the property has been completely rewired, new plumbing installed along with a sprinkler system, insulation throughout and sound proofing. All apartments will have new fitted kitchens, new modern bathrooms and ensuite facilities and new flooring and carpets. Outside there will also be allocated parking for two cars for each apartment.

NB Apartment is leasehold

2 Bedroom First Floor Apartment

Apt.3, Danilton Court 18 College Avenue Rhos on Sea LL28 4NT

£189,500

Reference Number:RP3952 1/05/25

Fletcher & Poole, 1A Penrhyn Avenue Rhos-on-Sea, LL28 4PS