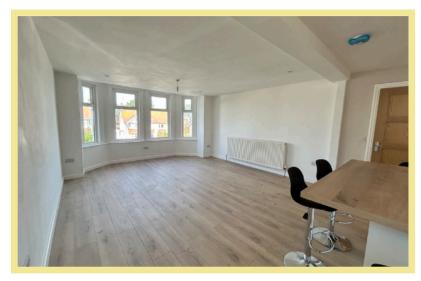

new flooring and carpets. Outside there will also be allocated parking for two cars for each apartment.

There is a communal entrance with stairs leading to Apartment 3 that is on the first floor. The accommodation comprises of a hallway with built in storage, a spacious open plan lounge, kitchen, diner with a bay window to the front aspect and distant sea views, utility room, two bedrooms one with an ensuite shower room and a good size bathroom. There is UPVC double glazing and gas central heating.

- ✓ IMMACULATE TWO BEDROOM FIRST FLOOR APARTMENT
- ✓ STUNNING SPACIOUS OPEN PLAN LOUNGE, KITCHEN, DINER
- ✓ MUST BE VIEWED TO APPRECIATE
  SIZE AND LAYOUT
- ✓ SITUATED CLOSE TO AMENITIES & THE PROMENADE
- ✓ TWO PARKING SPACES

#### Lounge/Kitchen/Diner

8.77m x 4.41m (28'9" x 14'6") Maximum





# Utility

2.32m x 1.24m (7'8" x 4'1")

#### Bedroom One

4.37m x 3.62m (14'4" x 11'11")



#### Ensuite

2.02m x 1.71m (6'8" x 5'8")



#### **Bedroom Two**

3.68m x 2.24m (12'1" x 7'4")

#### Bathroom

2.37m x 2.06m (7'9" x 6'9")

## Location

The property is located in the popular coastal resort of Rhos On Sea with its wealth of local shops and other facilities. The larger resorts of Llandudno and Colwyn Bay are approximately 3 miles and one mile respectively and it is conveniently located for easy access to the A55 dual carriageway for Chester and the motorways beyond, also the main rail line Holyhead to Euston.

#### **Directions**

From the Rhos on Sea office turn right towards the Promenade, turn left onto the Promenade, College Avenue is the fourth turning on the left.

Council