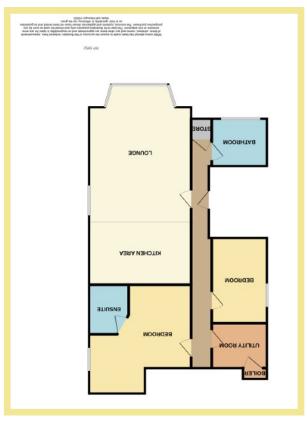

There is a communal entrance with stairs leading to Apartment 3 that is on the first floor. The accommodation comprises of a hallway with built in storage, a spacious open plan lounge, kitchen, diner with a bay window to the front aspect and distant sea views, utility room, two bedrooms one with an ensuite shower room and a good size bathroom. There is UPVC double glazing and gas central heating.

#### Lounge/Kitchen/Diner

8.77m x 4.41m (28'9" x 14'6") Maximum

# Utility

2.32m x 1.24m (7'8" x 4'1")

#### Bedroom One

4.37m x 3.62m (14'4" x 11'11")

#### Ensuite

2.02m x 1.71m (6'8" x 5'8")

#### **Bedroom Two**

3.68m x 2.24m (12'1" x 7'4")

#### Bathroom

2.37m x 2.06m (7'9" x 6'9")