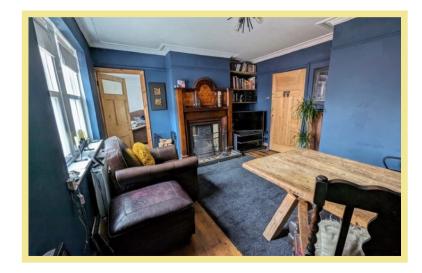

eption room, a spacious kitchen/breakfast room and a large hallway with a walk in store room housing the boiler and access to the basement. To the first floor there is a utility/laundry room, a living room that could be a bedroom and a bedroom with an ensuite. To the second floor there are a further two double bedrooms and a shower room. Early viewing is highly recommended.

- ✓ SUBSTANTIAL THREE/FOUR BEDROOM DETACHED TOWN HOUSE
- ✓ SITUATED IN A CENTRAL LOCATION CLOSE TO AMENITIES AND THE PROMENADE
- ✓ AMAZING POTENTIAL AS A SPACIOUS FAMILY HOME OR CONVERSION INTO FLATS
- ✓ ACCOMMODATION LAID OVER THREE FLOORS AND WITH BASEMENT ROOM
- ✓ RECENTLY UPGRADED WITH EXTERNAL INSULATION

#### **Entrance Hall**

1.88m x 1.04m (6'2" x 3'5")

# Reception/Dining Room

3.93m x 3.37m (12'11" x 11'1")



### Kitchen/Breakfast Room

5.89m x 4.01m (19'4" x 13'2") Maximum

# Hallway

6.10m x 1.79m (20'0" x 5'11")

#### **Boiler Room**

1.77m x 1.04m (5'10" x 3'5")

# Utility/Laundry Room

3.77m x 2.09m (12'5" x 6'10")

# Reception Room/Bedroom

4.61m x 3.91m (15'1" x 12'10")

#### Bedroom

3.99m x 3.91m (13'1" x 12'10")



#### **Ensuite Bathroom**

2.47m x 1.81m (8'1" x 6'0")

#### Bedroom

6.10m x 4.77m (20'0" x 15'8") Maximum

#### Bedroom

4.11m x 4.05m (13'6" x 13'4")

# Shower Room

2.58m x 1.90m (8'6" x 6'3")

#### Basement

5.49m x 4.77m (18'0" x 15'8")

# Location

Colwyn Bay is ideally situated on the North Wales coast. Close to A55 Expressway, railway station, Eirias Park and local amenities. Within commuting distance to Holyhead port (44 mins) Chester (39 mins) Liverpool 50 (Min