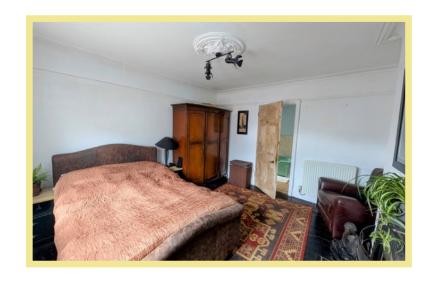

#### Bedroom

3.99m x 3.91m (13'1" x 12'10")

#### Bedroom

6.10m x 4.77m (20'0" x 15'8") Maximum

#### Bedroom

4.11m x 4.05m (13'6" x 13'4")