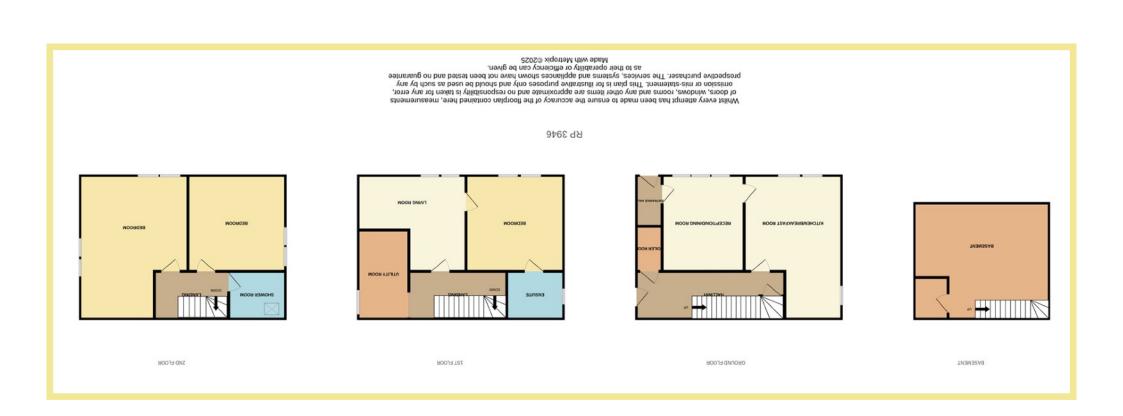

The accommodation on the ground floor has a front entrance and side one and comprises of an entrance hall with access to a dining/reception room, a spacious kitchen/breakfast room and a large hallway with a walk in store room housing the boiler and access to the basement. To the first floor there is a utility/laundry room, a living room that could be a bedroom and a bedroom with an ensuite. To the second floor there are a further two double bedrooms and a shower room. Early viewing is highly recommended.

#### **Entrance Hall**

1.88m x 1.04m (6'2" x 3'5")

# Reception/Dining Room

3.93m x 3.37m (12'11" x 11'1")

### Kitchen/Breakfast Room

5.89m x 4.01m (19'4" x 13'2") Maximum

# Hallway

6.10m x 1.79m (20'0" x 5'11")

#### **Boiler Room**

1.77m x 1.04m (5'10" x 3'5")

# Utility/Laundry Room

3.77m x 2.09m (12'5" x 6'10")

# Reception Room/Bedroom

4.61m x 3.91m (15'1" x 12'10")

#### Bedroom

3.99m x 3.91m (13'1" x 12'10")

#### **Ensuite Bathroom**

2.47m x 1.81m (8'1" x 6'0")

#### Bedroom

6.10m x 4.77m (20'0" x 15'8") Maximum

#### Bedroom

4.11m x 4.05m (13'6" x 13'4")

# Shower Room

2.58m x 1.90m (8'6" x 6'3")

#### Basement

5.49m x 4.77m (18'0" x 15'8")