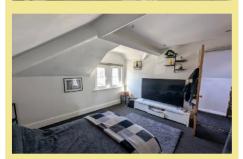

#### Bedroom

6.10m x 4.77m (20'0" x 15'8") Maximum

#### Bedroom

4.11m x 4.05m (13'6" x 13'4")