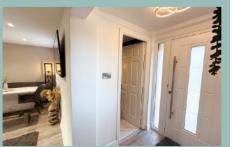

#### Hallway

1.78m x 1.36m (5'10" x 4'6")

#### Cloakroom

1.64m x 1.19m (5'5" x 3'11)