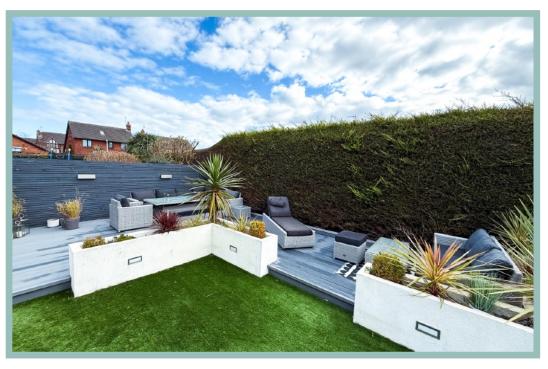

Outside to the front is a driveway with parking for numerous vehicles. The private south facing landscaped rear garden is enclosed with fenced borders, laid to artificial lawn for low maintenance, a beautiful composite decked patio area which is an ideal spot for outside dining and entertaining and play area. Access into the garden studio (converted double garage) which is currently used as a photography studio with custom sized patio sliding doors and full power with loft space. This is an ideal space to run a business from home.

Our favourite part of the house is the private south facing garden which benefits from the sun all day in Summertime and is where we have enjoyed many pool days and summer evenings with the children.

This is what we will miss the most but we will always have the beautiful memories we have made here as a family bringing up our children"

- ✓ BEAUTIFULLY PRESENTED FOUR BEDROOM DETACHED FAMILY HOME
- ✓ WALKING DISTANCE TO THE LOCAL SHOPS, SCHOOLS, PROMENADE & BEACH
- ✓ GARDEN STUDIO-AN IDEAL SPACE TO RUN A BUSINESS FROM HOME
- ✓ LARGE OPEN PLAN KITCHEN/ DINER
- ✓ ENCLOSED LANDSCAPED GARDEN WITH COMPOSITE DECKED PATIO AREA
- **✓ OFF ROAD PARKING**
- ✓ SITUATED IN A SOUGHT AFTER LOCATION