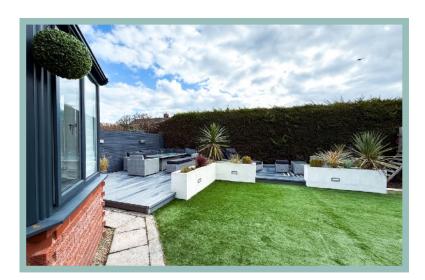

Outside to the front is a driveway with parking for numerous vehicles. The private south facing landscaped rear garden is enclosed with fenced borders, laid to artificial lawn for low maintenance, a beautiful composite decked patio area which is an ideal spot for outside dining and entertaining and play area. Access into the garden studio (converted double garage) which is currently used as a photography studio with custom sized patio sliding doors and full power with loft space. This is an ideal space to run a business from home.

Our favourite part of the house is the private south facing garden which benefits from the sun all day in Summertime and is where we have enjoyed many pool days and summer evenings with the children.

This is what we will miss the most but we will always have the beautiful memories we have made here as a family bringing up our children"