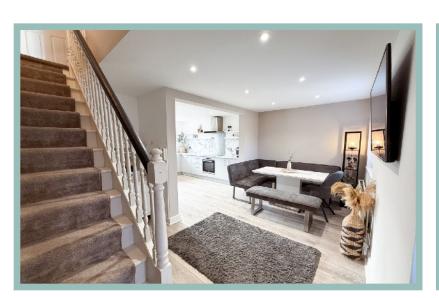

The accommodation on the ground floor comprises of:- Entrance hall, cloakroom, large lounge with doors into the conservatory, modern open plan kitchen/diner, utility room with access into the garden.

To the first floor off the landing there is the Master bedroom with storage area and ensuite shower room with underfloor heating, a further three double bedrooms and family bathroom.

#### Kitchen/Diner

6.03m x 4.96m (19'9" x 16'3")

#### Lounge

6.21m x 3.54m (20'5" x 11'7")