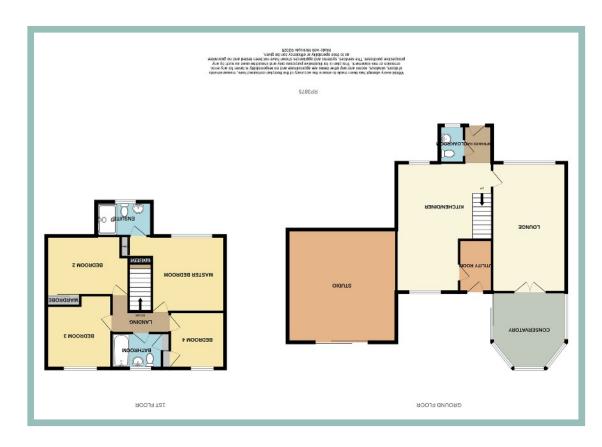

The accommodation on the ground floor comprises of:- Entrance hall, cloakroom, large lounge with doors into the conservatory, modern open plan kitchen/diner, utility room with access into the garden.

To the first floor off the landing there is the Master bedroom with storage area and ensuite shower room with underfloor heating, a further three double bedrooms and family bathroom.

#### Hallway

1.78m x 1.36m (5'10" x 4'6")

#### Cloakroom

1.64m x 1.19m (5'5" x 3'11)

#### Lounge

6.21m x 3.54m (20'5" x 11'7")

#### Kitchen/Diner

6.03m x 4.96m (19'9" x 16'3")

# **Utility Room**

2.54m x 1.62m (8'4" x 5'4")

#### Conservatory

3.64m x 3.46m (11'11" x 11'4")

# Garden Studio

5.43m x 5.24m (17'10" x 17'2")

#### Master Bedroom

3.61m x 3.44m (11'10" x 11'4")

# Ensuite

2.83m x 1.61m (9'3" x 5'4")

#### Bedroom Two

4.01m x 2.77m (13'2" x 9'1")

# **Bedroom Three**

3.40m x 3.06m (11'2" x 10'0")

## Bedroom Four

2.73m x 2.59m (9'0" x 8'6")

### Bathroom

2.16m x 1.71m (7'1" x 5'8")