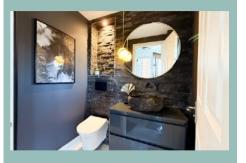

The accommodation on the ground floor comprises of:- Entrance hall, cloakroom, large lounge with doors into the conservatory, modern open plan kitchen/diner, utility room with access into the garden.

To the first floor off the landing there is the Master bedroom with storage area and ensuite shower room with underfloor heating, a further three double bedrooms and family bathroom.

### Bathroom

2.16m x 1.71m (7'1" x 5'8")