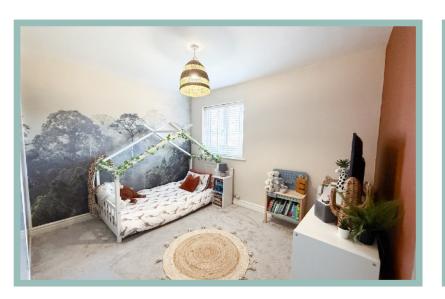

#### Bedroom Two

4.01m x 2.77m (13'2" x 9'1")

# **Bedroom Three**

3.40m x 3.06m (11'2" x 10'0")

## Bedroom Four

2.73m x 2.59m (9'0" x 8'6")