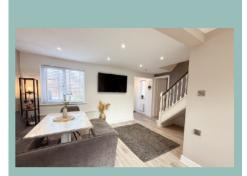

The accommodation on the ground floor comprises of:- Entrance hall, cloakroom, large lounge with doors into the conservatory, modern open plan kitchen/diner, utility room with access into the garden.

To the first floor off the landing there is the Master bedroom with storage area and ensuite shower room with underfloor heating, a further three double bedrooms and family bathroom.

#### Lounge

6.21m x 3.54m (20'5" x 11'7")