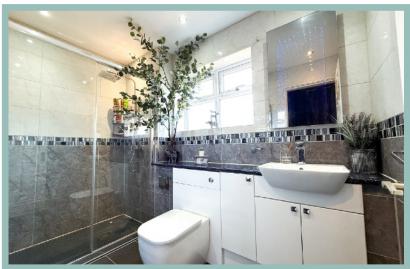

# Ensuite

2.83m x 1.61m (9'3" x 5'4")

### Bathroom

2.16m x 1.71m (7'1" x 5'8")