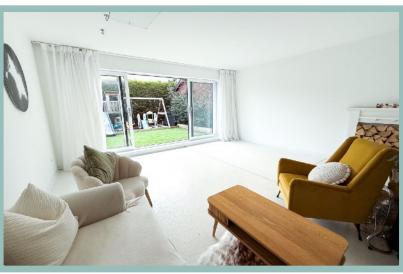

The accommodation on the ground floor comprises of:- Entrance hall, cloakroom, large lounge with doors into the conservatory, modern open plan kitchen/diner, utility room with access into the garden.

To the first floor off the landing there is the Master bedroom with storage area and ensuite shower room with underfloor heating, a further three double bedrooms and family bathroom.

#### Lounge

6.21m x 3.54m (20'5" x 11'7")

#### Conservatory

3.64m x 3.46m (11'11" x 11'4")