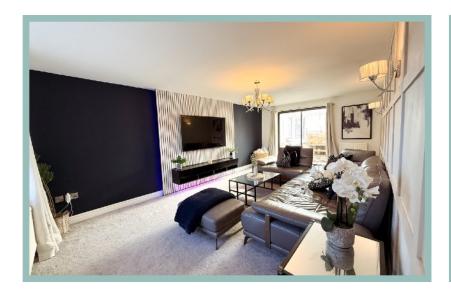

The accommodation on the ground floor comprises of:- Entrance hall, cloakroom, large lounge with doors into the conservatory, modern open plan kitchen/diner, utility room with access into the garden.

To the first floor off the landing there is the Master bedroom with storage area and ensuite shower room with underfloor heating, a further three double bedrooms and family bathroom.

#### Lounge

6.21m x 3.54m (20'5" x 11'7")