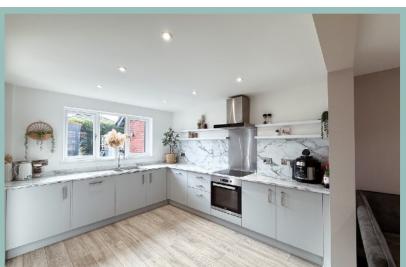

The accommodation on the ground floor comprises of:- Entrance hall, cloakroom, large lounge with doors into the conservatory, modern open plan kitchen/diner, utility room with access into the garden.

To the first floor off the landing there is the Master bedroom with storage area and ensuite shower room with underfloor heating, a further three double bedrooms and family bathroom.

#### Kitchen/Diner

6.03m x 4.96m (19'9" x 16'3")