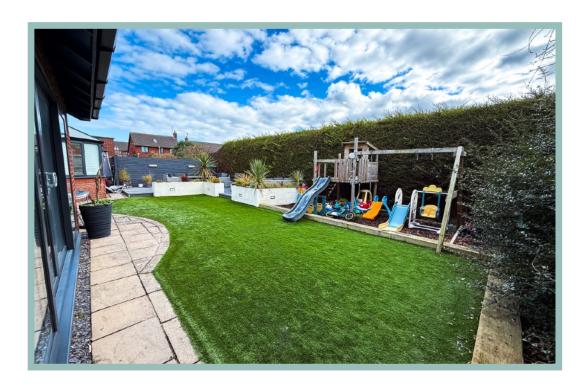

Outside to the front is a driveway with parking for numerous vehicles. The private south facing landscaped rear garden is enclosed with fenced borders, laid to artificial lawn for low maintenance, a beautiful composite decked patio area which is an ideal spot for outside dining and entertaining and play area. Access into the garden studio (converted double garage) which is currently used as a photography studio with custom sized patio sliding doors and full power with loft space. This is an ideal space to run a business from home.

- ✓ BEAUTIFULLY PRESENTED FOUR BEDROOM DETACHED FAMILY HOME
- ✓ WALKING DISTANCE TO THE LOCAL SHOPS, SCHOOLS, PROMENADE & BEACH
- ✓ GARDEN STUDIO-AN IDEAL SPACE TO RUN A BUSINESS FROM HOME
- ✓ LARGE OPEN PLAN KITCHEN/ DINER
- ✓ ENCLOSED LANDSCAPED GARDEN WITH COMPOSITE DECKED PATIO AREA
- **✓ OFF ROAD PARKING**
- ✓ SITUATED IN A SOUGHT AFTER LOCATION