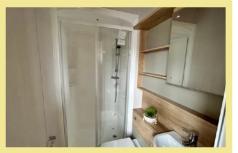

#### **Shower Room**

Shower with thermostatic shower and glass sliding door, dual flush WC, LED vanity spotlights, extractor fan, towel radiator, shaving socket.