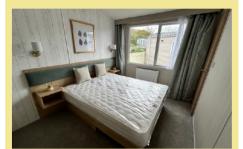

# Bedroom One

King size double bed with lift-up storage, large double wardrobe with vanity area, bedside cabinets and ensuite.