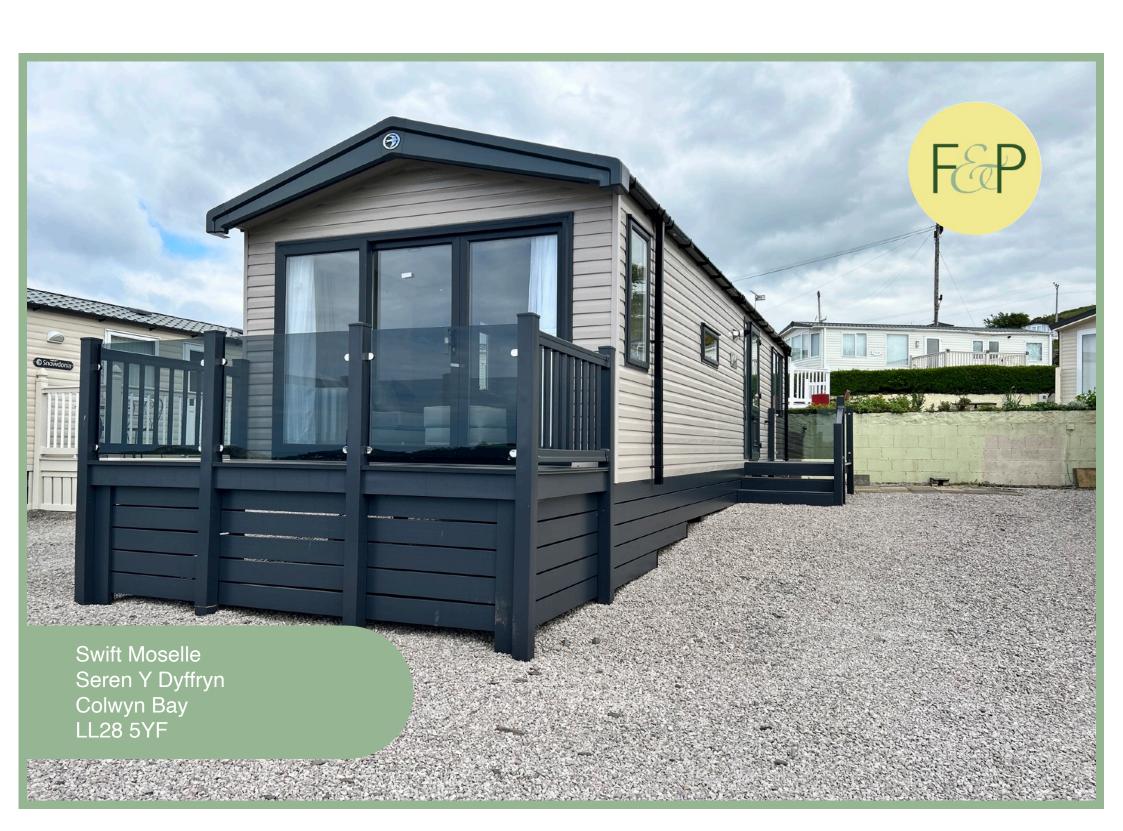

The "Moselle" is a brand new, beautifully appointed two bedroom caravan (sleeping 6)(35X12) with custom upgrades, an environmental exterior and anthracite window frames giving it an on-trend design. A country cottage interior design scheme to the soft furnishings, luxury carpet with underlay through the lounge and bedrooms, stone effect vinyl flooring in the kitchen/dining/main bathroom and Almeria black flooring in the ensuite.

- ✓ BRAND NEW BEAUTIFULLY APPOINTED TWO BEDROOM CARAVAN (SLEEPING 6)(35X12)
- ✓ STUNNING PANORAMIC VIEWS FROM ITS POSITION ON THE SITE
- ✓ GLASS FRONTED BALCONY
- ✓ PARKING SPACE WITH SEATING AREA
- ✓ WELL MAINTAINED & WELL MANAGED SITE
- **✓ CUSTOM UPGRADES**

#### Outside

Outside there is a parking area and seating to the side.

Viewing is highly recommended to appreciate this brand new beautifully appointed caravan, well maintained & well managed site and countryside location with stunning panoramic views.