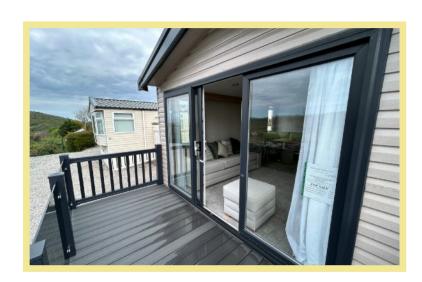

#### Lounge

Configurable lounge layout with TV points at both sides of the room, large freestanding sofa-bed and footstool, freestanding armchair, freestanding TV station, coffee table, full width lined curtains to front aspect sliding doors out on the good sized glass fronted balcony giving way to the panoramic views. Bluetooth audio connection to lounge ceiling speakers.