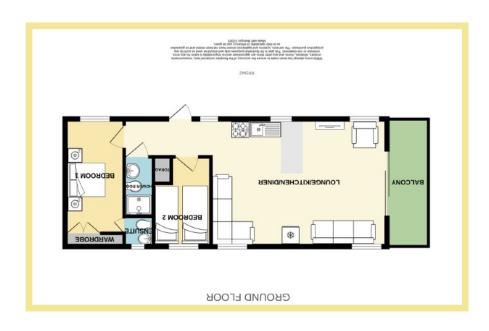

The "Moselle" is a brand new, beautifully appointed two bedroom caravan (sleeping 6)(35X12) with custom upgrades, an environmental exterior and anthracite window frames giving it an on-trend design. A country cottage interior design scheme to the soft furnishings, luxury carpet with underlay through the lounge and bedrooms, stone effect vinyl flooring in the kitchen/dining/main bathroom and Almeria black flooring in the ensuite.

# Bedroom One

King size double bed with lift-up storage, large double wardrobe with vanity area, bedside cabinets and ensuite.

# Bedroom Two

Single beds and storage area.

Both bedrooms feature USB points and TV sockets with co-ax inc. booster, wall lights

#### **Shower Room**

Shower with thermostatic shower and glass sliding door, dual flush WC, LED vanity spotlights, extractor fan, towel radiator, shaving socket.