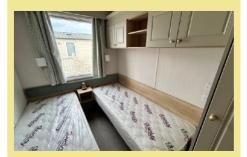

# Bedroom Two

Single beds and storage area.

Both bedrooms feature USB points and TV sockets with co-ax inc. booster, wall lights