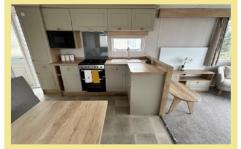

#### Kitchen/Diner

Kitchen featuring shaker style cupboards, integrated microwave, slim-line dishwasher, full height fridge/freezer, glass fronted oven & grill, 4 burner gas hob with built-in extractor vented to the outside, full height storage cupboard.

Modern open-plan dining area with table, fixed seating and 2 stools.