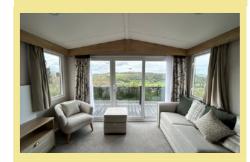

#### Lounge

Configurable lounge layout with TV points at both sides of the room, large freestanding sofa-bed and footstool, freestanding armchair, freestanding TV station, coffee table, full width lined curtains to front aspect sliding doors out on the good sized glass fronted balcony giving way to the panoramic views. Bluetooth audio connection to lounge ceiling speakers.