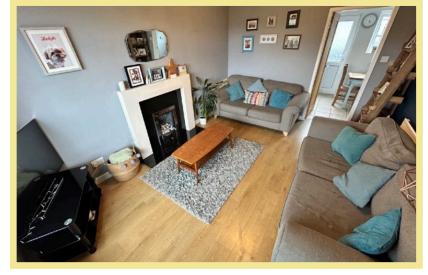

The accommodation briefly comprises, hallway, good sized lounge with oak effect laminate flooring, kitchen/diner with access to the rear garden and a spacious cupboard under the stairs. Upstairs there is a landing with a window to the side aspect, large master bedroom with distant sea views and two built in cupboards, a second single bedroom and modern cotemporary family bathroom.

#### Lounge

4.33m x 3.20m (14'3" x 10'6")