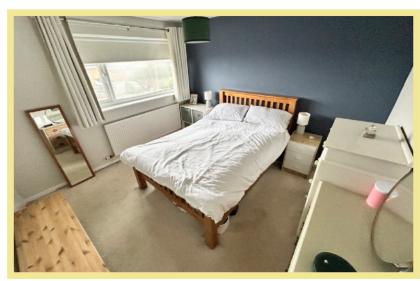

The accommodation briefly comprises, hallway, good sized lounge with oak effect laminate flooring, kitchen/diner with access to the rear garden and a spacious cupboard under the stairs. Upstairs there is a landing with a window to the side aspect, large master bedroom with distant sea views and two built in cupboards, a second single bedroom and modern cotemporary family bathroom.

#### Bedroom One

3.45m x 3.26m (11'4" x 10'8")