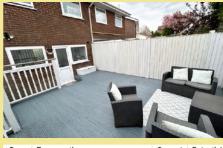

Outside to the front is off road parking for around three cars, with access to a garden room with double doors for additional storage, laid to lawn with hedged borders. The sunny rear garden is enclosed with fenced borders and laid to decking with access to a good-sized summerhouse.