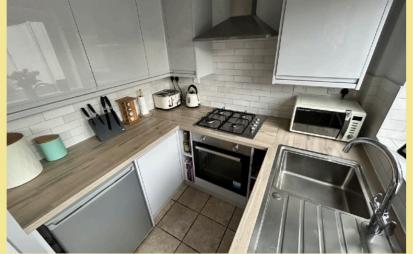

# Description

A well-presented two bedroom detached house situated in the popular Colwyn heights which is close to the local amenities including the convenience store, Pen Y Bryn Pub and schools. This well-maintained property benefits from a new kitchen with Oak effect worktops and metro tiled splash backs, a new combination boiler within the last two years, and internal oak doors. Also benefitting from UPVC double glazing and gas CH, viewing is Highly recommended to appreciate the presentation throughout, new kitchen and location.

#### Kitchen/Diner

4.23m x 2.10m (13'11" x 6'11")