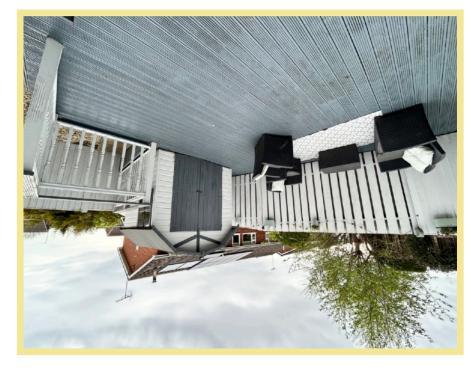

Outside to the front is off road parking for around three cars, with access to a garden room with double doors for additional storage, laid to lawn with hedged borders. The sunny rear garden is enclosed with fenced borders and laid to decking with access to a good-sized summerhouse.

#### Shed

2.04m x 2.02m (6'8" x 6'7")

#### Garden Store

4.15m x 1.88m (13'8" x 6'2")