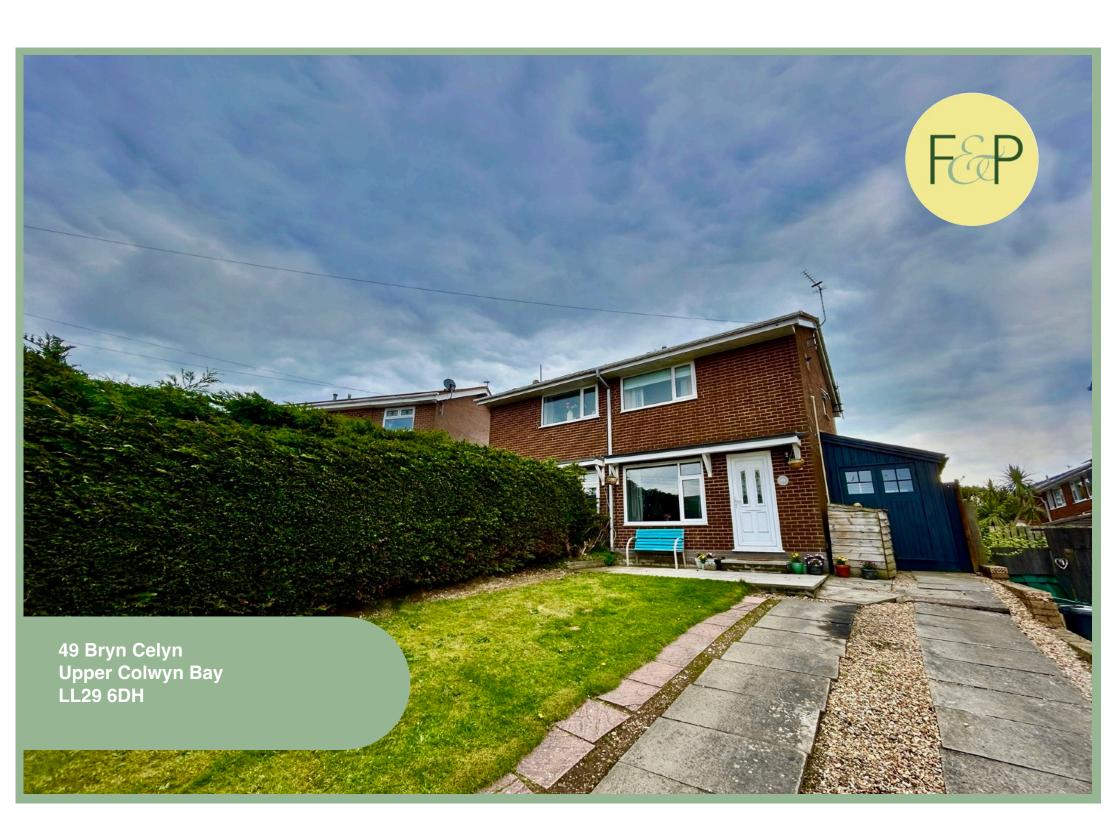

# Description

A well-presented two bedroom detached house situated in the popular Colwyn heights which is close to the local amenities including the convenience store, Pen Y Bryn Pub and schools. This well-maintained property benefits from a new kitchen with Oak effect worktops and metro tiled splash backs, a new combination boiler within the last two years, and internal oak doors. Also benefitting from UPVC double glazing and gas CH, viewing is Highly recommended to appreciate the presentation throughout, new kitchen and location.

Outside to the front is off road parking for around three cars, with access to a garden room with double doors for additional storage, laid to lawn with hedged borders. The sunny rear garden is enclosed with fenced borders and laid to decking with access to a good-sized summerhouse.

Council Tax Band: "C" (provided on <a href="www.voa.gov.uk">www.voa.gov.uk</a>)
Energy Performance Rating Band "D"

2 Bedroom Semi Detached House

49 Bryn Celyn Upper Colwyn Bay LL29 6DH

£189,950

Reference Number:RP3944 25/04/2025