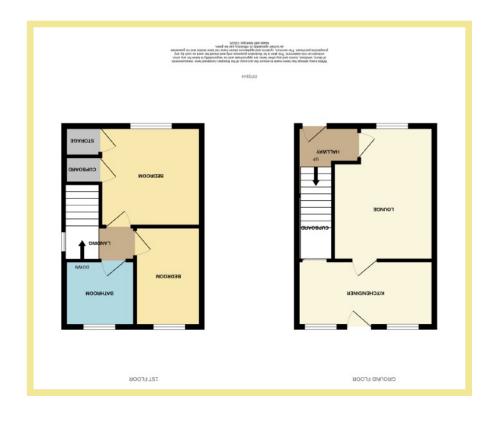

The accommodation briefly comprises, hallway, good sized lounge with oak effect laminate flooring, kitchen/diner with access to the rear garden and a spacious cupboard under the stairs. Upstairs there is a landing with a window to the side aspect, large master bedroom with distant sea views and two built in cupboards, a second single bedroom and modern cotemporary family bathroom.

Outside to the front is off road parking for around three cars, with access to a garden room with double doors for additional storage, laid to lawn with hedged borders. The sunny rear garden is enclosed with fenced borders and laid to decking with access to a good-sized summerhouse.

#### Lounge

4.33m x 3.20m (14'3" x 10'6")

#### Kitchen/Diner

4.23m x 2.10m (13'11" x 6'11")

# Hallway

1.41m x 0.99m (4'7" x 3'3")

# Cupboard

2.10m x 0.88m (6'11" x 2'11")

#### Bedroom One

3.45m x 3.26m (11'4" x 10'8")

### Wardrobe One

0.81m x 0.79m (2'8" x 2'7")

#### **Bedroom Two**

2.96m x 2.30m (9'9" x 7'7")

## Wardrobe Two

0.90m x 0.71m (3'0" x 2'4")

#### Bathroom

1.99m x 1.86m (6'7" x 6'2")