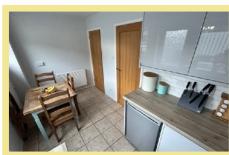

The accommodation briefly comprises, hallway, good sized lounge with oak effect laminate flooring, kitchen/diner with access to the rear garden and a spacious cupboard under the stairs. Upstairs there is a landing with a window to the side aspect, large master bedroom with distant sea views and two built in cupboards, a second single bedroom and modern cotemporary family bathroom.

#### Kitchen/Diner

4.23m x 2.10m (13'11" x 6'11")