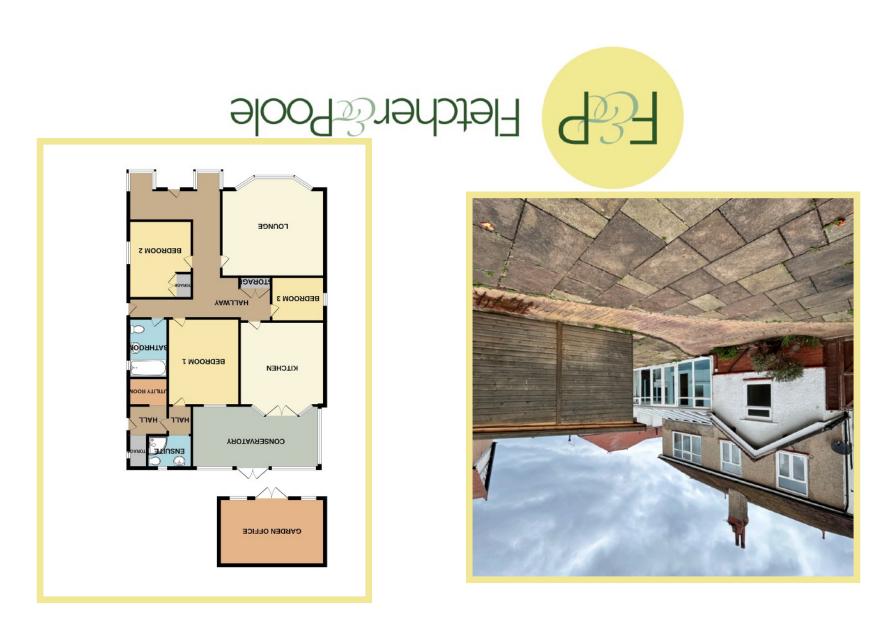

The apartment is the ground floor of an attractive detached property dating back to the early 1900s and retains many original features including high ceilings & stained glass windows.

The apartment comprises of:-

Entrance at the front through an arched canopy porch into a charming entrance hall with window seats, stained glass and built in storage, light and spacious lounge with bay window, decorative ceiling mouldings and feature fireplace, kitchen/diner with wooden floors and French doors into the large conservatory.

Master bedroom with ensuite shower room, two further bedrooms, bathroom, utility room and storage area. A highlight of the apartment is the large garden office giving the ideal opportunity to work from home. Situated in the enclosed rear garden which is paved for low maintenance with fenced borders and a selection of well established plants & shrubs. A timber gate gives access to the side of the property.

To the front there are double gates, landscaped garden and off road parking on the driveway.

Benefitting from UPVC double glazed windows and gas central heating throughout.

Viewing is highly recommended to appreciate the spacious accommodation on offer, highly desirable location and great opportunity to work from home.

# Hallway

4.23m x 2.25m (13'11" x 7'5")

# Lounge

4.75m x 4.70m (15'7" x 15'5")

# **Utility Room**

1.82m x 1.16m (6'0" x 3'10")

# Storage Area

1.79m x 0.79m (5'10" x 2'7")

#### Garden Office

4.80m x 3.09m (15'9" x 10'2")

# Conservatory

5.51m x 2.97m (18'1" x 9'9")

# Kitchen/Diner

4.67m x 3.76m (15'4" x 12'4")

# Bedroom One

3.96m x 3.25m (13'0" x 10'8")

#### Ensuite

1.98m x 1.82m (6'6" x 6'0")

# Bedroom Two

3.55m x 2.82m (11'8" x 9'3")

#### **Bedroom Three**

2.46m x 2.03m (8'1" x 6'8")

#### Bathroom

2.69m x 1.78m (8'10" x 5'10")