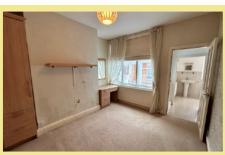

# Bedroom One

3.96m x 3.25m (13'0" x 10'8")

# Bedroom Two

3.55m x 2.82m (11'8" x 9'3")

#### **Bedroom Three**

2.46m x 2.03m (8'1" x 6'8")