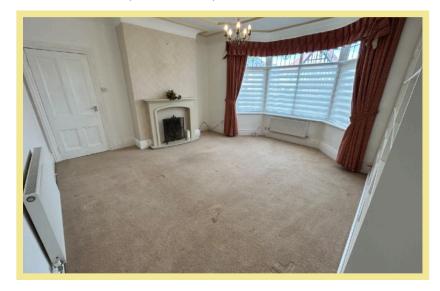

Entrance at the front through an arched canopy porch into a charming entrance hall with window seats, stained glass and built in storage, light and spacious lounge with bay window, decorative ceiling mouldings and feature fireplace, kitchen/diner with wooden floors and French doors into the large conservatory.

# Lounge

4.75m x 4.70m (15'7" x 15'5")