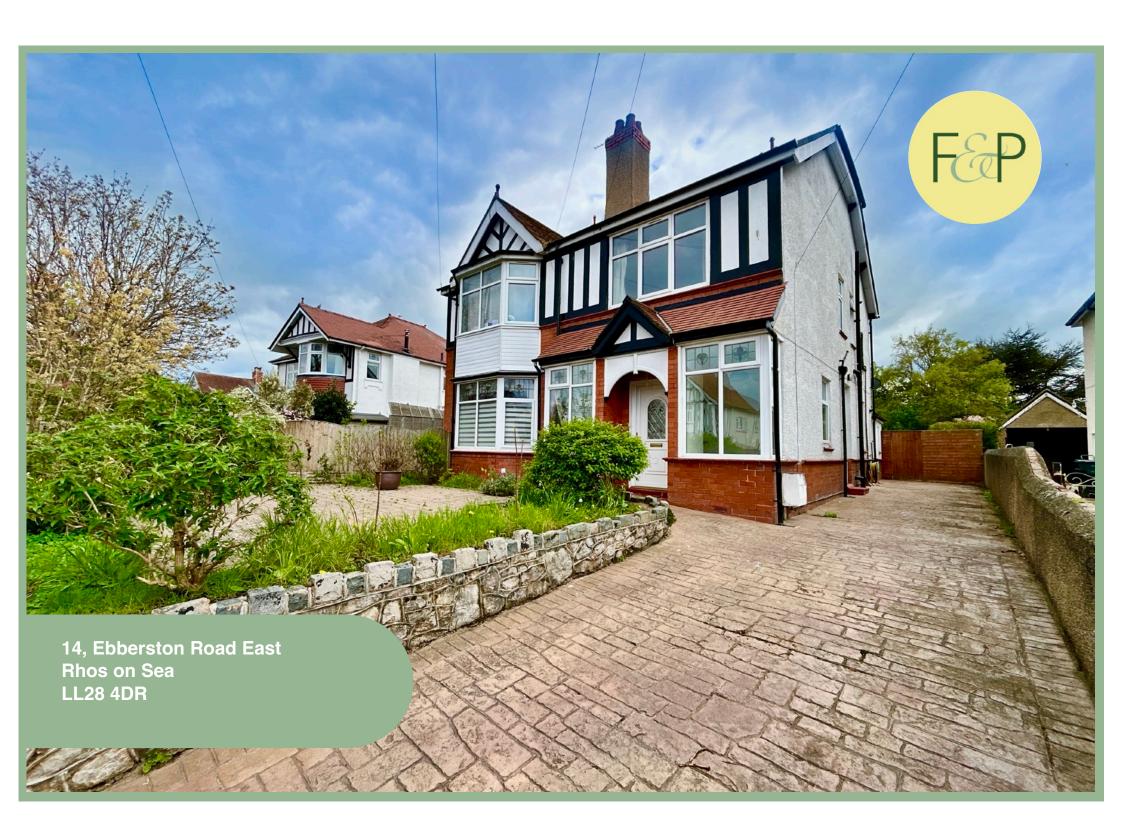

# Description

This spacious three bedroom ground floor apartment is situated in a highly desirable location, steps away from the promenade & beach and within walking distance to the local shops, cafes and other amenities in Rhos on Sea. A short drive to both Llandudno & Colwyn Bay.

The apartment is the ground floor of an attractive detached property dating back to the early 1900s and retains many original features including high ceilings & stained glass windows.

The apartment comprises of:-

To the front there are double gates, landscaped garden and off road parking on the driveway.

Benefitting from UPVC double glazed windows and gas central heating throughout.

Viewing is highly recommended to appreciate the spacious accommodation on offer, highly desirable location and great opportunity to work from home.