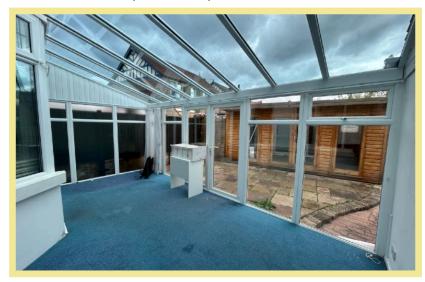

Entrance at the front through an arched canopy porch into a charming entrance hall with window seats, stained glass and built in storage, light and spacious lounge with bay window, decorative ceiling mouldings and feature fireplace, kitchen/diner with wooden floors and French doors into the large conservatory.

# Conservatory

5.51m x 2.97m (18'1" x 9'9")