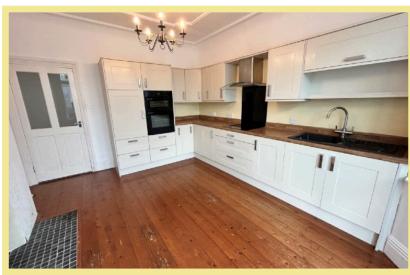

Entrance at the front through an arched canopy porch into a charming entrance hall with window seats, stained glass and built in storage, light and spacious lounge with bay window, decorative ceiling mouldings and feature fireplace, kitchen/diner with wooden floors and French doors into the large conservatory.

# Kitchen/Diner

4.67m x 3.76m (15'4" x 12'4")