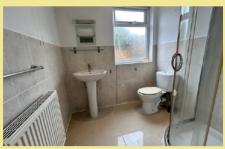

#### Ensuite

1.98m x 1.82m (6'6" x 6'0")

#### Bathroom

2.69m x 1.78m (8'10" x 5'10")