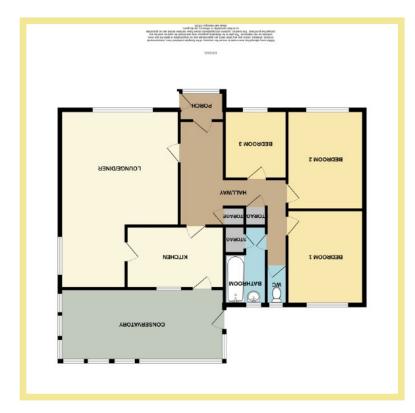

Entrance porch, hallway with built-in storage cupboards, light & spacious L-shaped lounge/diner with dual aspect windows and door into the kitchen, kitchen, large conservatory which leads out onto the rear courtyard garden, three double bedrooms two with fitted wardrobes, bathroom and separate w.c. Benefitting from UPVC double glazed windows and gas central heating throughout.

# Porch

1.83m x 1.18m (6'0" x 3'11")

### Hallway

4.12m x 3.49m (13'6" x 11'6")

### Lounge/Diner

5.87m x 4.84m (19'3" x 15'11")

# **Kitchen**

3.55m x 2.45m (11'8" x 8'1")

**Bedroom One** 3.48m x 3.16m (11'5" x 10'5")

**Bedroom Two** 4.05m x 3.16m (13'4" x 10'5")

### **Bedroom Three**

2.80m x 2.54m (9'2" x 8'4")

### Bathroom

2.67m x 1.55m (8'9" x 5'1")

### W.C.

1.56m x 0.83m (5'2" x 2'9")

### Conservatory

6.28m x 2.70m (20'7" x 8'11")