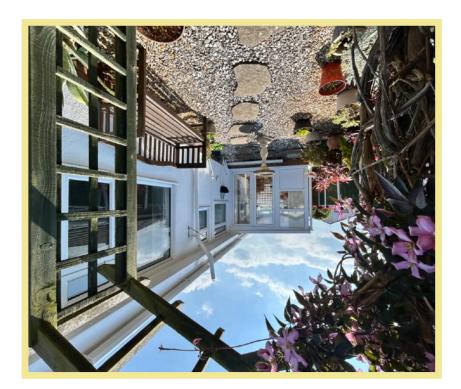

The rear courtyard garden is enclosed with fenced borders, access into the garage, greenhouse, garden shed and paved patio seating area with timber garden gate to give access to the front.

The property comprises of:-