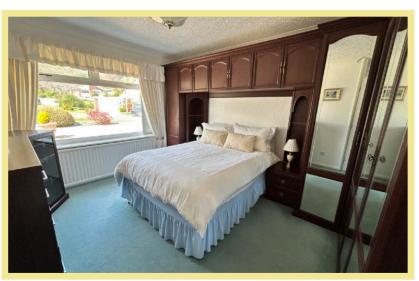

# **Kitchen**

3.55m x 2.45m (11'8" x 8'1")

**Bedroom One** 3.48m x 3.16m (11'5" x 10'5")

**Bedroom Two** 4.05m x 3.16m (13'4" x 10'5")