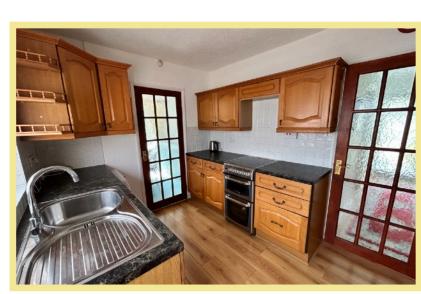

# **Kitchen**

3.55m x 2.45m (11'8" x 8'1")

**Bedroom One** 3.48m x 3.16m (11'5" x 10'5")

**Bedroom Two** 4.05m x 3.16m (13'4" x 10'5")