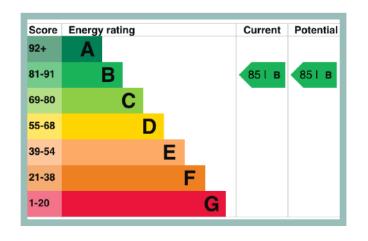

NB Apartment is Leasehold on a 999 year lease Servise charge £150 pcm which covers communal area clean/maintenance inc lift, buildings insurance

Council Tax Band: "TBC" (provided on <u>voa.gov.uk</u>) Energy Performance Rating Band TBC 3 Bedroom First Floor Apartment