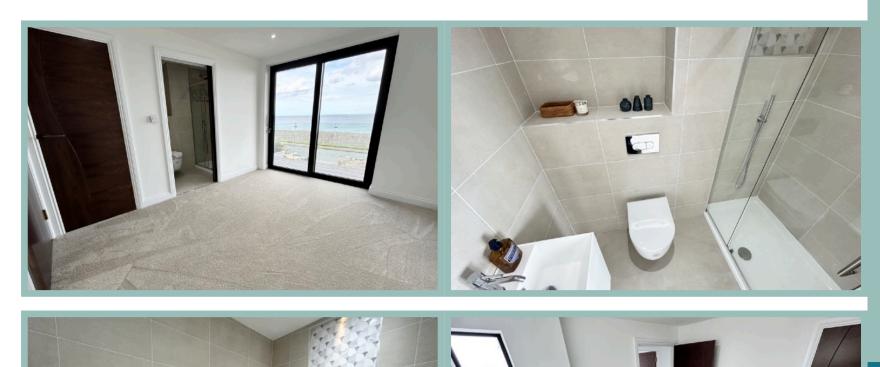

Tideview accommodation briefly comprises, hallway, a good-sized lounge/kitchen/diner benefits from a bespoke Moores kitchen with AEG integrated appliances and modern contemporary Silestone worktops with two fully glazed feature walls benefiting from panoramic coastal views from every direction, sliding doors provide access to a spacious 26 m2 wrap around balcony with frameless glass, providing the option for different seating areas, a stunning master

bedroom where you can lie in bed and enjoy the sea views with a sliding door providing access to the wrap around balcony, there is also a spacious contemporary ensuite shower room, a second large double bedroom benefitting from sea views, a smaller double bedroom, a modern contemporary family bathroom with a TV over the bath, a good sized cloakroom for storage and a utility cupboard.