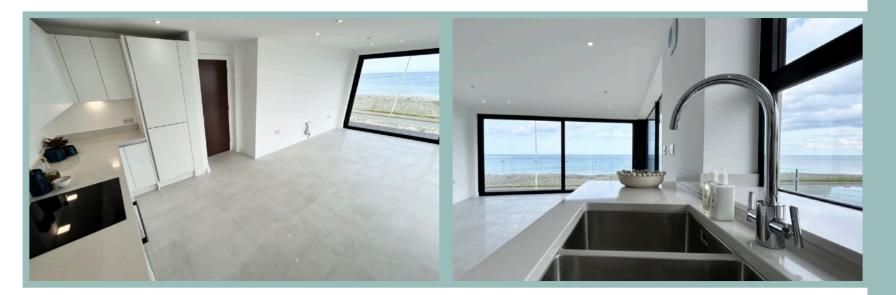

Tideview accommodation briefly comprises, hallway, a good-sized lounge/kitchen/diner benefits from a bespoke Moores kitchen with AEG integrated appliances and modern contemporary Silestone worktops with two fully glazed feature walls benefiting from panoramic coastal views from every direction, sliding doors provide access to a spacious 26 m2 wrap around balcony with frameless glass, providing the option for different seating areas, a stunning master