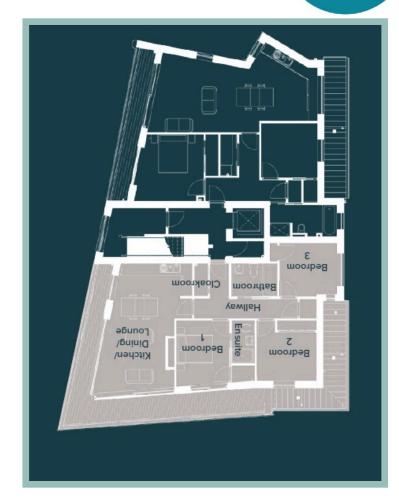

Tideview accommodation briefly comprises, hallway, a good-sized lounge/kitchen/diner benefits from a bespoke Moores kitchen with AEG integrated appliances and modern contemporary Silestone worktops with two fully glazed feature walls benefiting from panoramic coastal views from every direction, sliding doors provide access to a spacious 26 m2 wrap around balcony with frameless glass, providing the option for different seating areas, a stunning master

bedroom where you can lie in bed and enjoy the sea views with a sliding door providing access to the wrap around balcony, there is also a spacious contemporary ensuite shower room, a second large double bedroom benefitting from sea views, a smaller double bedroom, a modern contemporary family bathroom with a TV over the bath, a good sized cloakroom for storage and a utility cupboard.

Outside the apartment benefits from one allocated parking space, with a large wrap around balcony and is set within beautifully landscaped grounds with direct access to the beach just across the road, Rhos On Sea village is only a short walk away where you can enjoy all the local amenities, including restaurants, pubs, wine bars, cafes and independent shops. 3 Bedroom First Floor Apartment

Lounge/Kitchen/Diner

6.73m max x 4.16 max (22'1" x 13'8")

#### Utility Cupboard

1.19m x 0.91m (3'11" x 3')

#### Bathroom

2.56m x 1.91m (8'5" x 6' 3")

#### Cloakroom

1.57m x 0.67m (5'2" x 2'3")

**Master Bedroom** 

3.44m max x 2.80 max (11" 3' x 9'2")

Ensuite

2.15m x 1.32m (7'1" x 4'4")

Wardrobe

1.41m x 0.89m (4'7" x 2' 11")

Bedroom Two 3.25m x 3.14m (10'8" x 10'4")

**Bedroom Three** 

3.14m x 2.92m (10'4" x 9'7")

Wardrobe

1.01m x 0.42m (3'4" x 1'5")