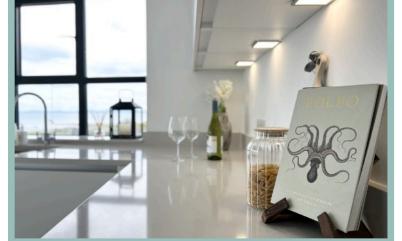

Tideview accommodation briefly comprises, hallway, a good-sized lounge/kitchen/diner benefits from a bespoke Moores kitchen with AEG integrated appliances and modern contemporary Silestone worktops with two fully glazed feature walls benefiting from panoramic coastal views from every direction, sliding doors provide access to a spacious 26 m2 wrap around balcony with frameless glass, providing the option for different seating areas, a stunning master