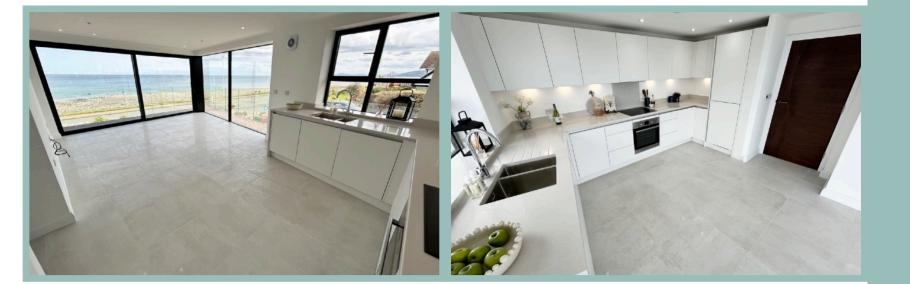

Tideview accommodation briefly comprises, hallway, a good-sized lounge/kitchen/diner benefits from a bespoke Moores kitchen with AEG integrated appliances and modern contemporary Silestone worktops with two fully glazed feature walls benefiting from panoramic coastal views from every direction, sliding doors provide access to a spacious 26 m2 wrap around balcony with frameless glass, providing the option for different seating areas, a stunning master