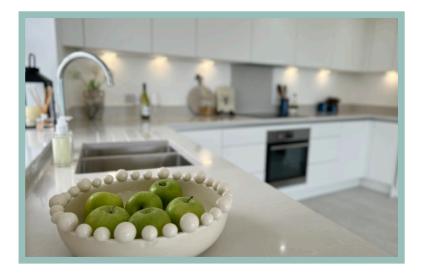

Tideview accommodation briefly comprises, hallway, a good-sized lounge/kitchen/diner benefits from a bespoke Moores kitchen with AEG integrated appliances and modern contemporary Silestone worktops with two fully glazed feature walls benefiting from panoramic coastal views from every direction, sliding doors provide access to a spacious 26 m2 wrap around balcony with frameless glass, providing the option for different seating areas, a stunning master