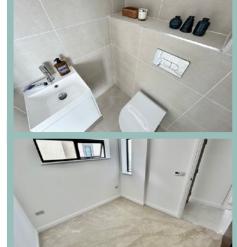

bedroom where you can lie in bed and enjoy the sea views with a sliding door providing access to the wrap around balcony, there is also a spacious contemporary ensuite shower room, a second large double bedroom benefitting from sea views, a smaller double bedroom, a modern contemporary family bathroom with a TV over the bath, a good sized cloakroom for storage and a utility cupboard.

#### Bathroom

2.56m x 1.91m (8'5" x 6' 3")