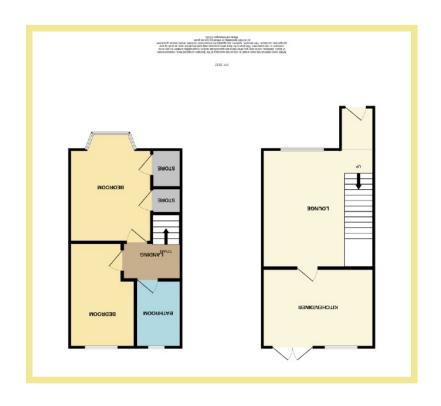

# Description

This immaculately presented two bedroom semi detached house is situated in a sought after residential area, close to the amenities of Penrhyn Bay and local schools and only a short walk to the promenade. Viewing is recommended of this well maintained property which in the last couple of years has had a new bathroom installed and beautiful oak flooring on the ground floor. There is gas central heating and UPVC double glazing.

Outside to the front of the property there is off road parking and an enclosed rear garden with a paved seating area and lawn.

The accommodation comprises of good size lounge, kitchen diner with French doors into the garden, two bedrooms, the master with built in storage and a modern contemporary bathroom.

## Lounge

4.40m x 4.04m (14'5" x 13'3")

## Kitchen/Diner

4.04m x 2.83m (13'3" x 9'4")

### Bedroom One

3.40m x 2.96m (11'2" x 9'9")

#### **Bedroom Two**

3.85m x 2.28m (12'8" x 7'6") Maximum

#### Bathroom

2.43m x 1.64m (8'0" x 5'5")