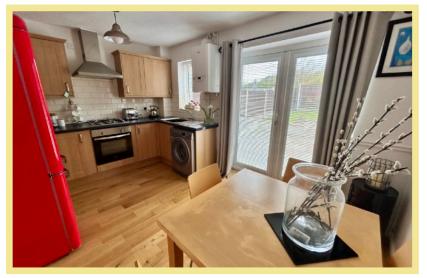

the last couple of years has had a new bathroom installed and beautiful oak flooring on the ground floor. There is gas central heating and UPVC double glazing.

Outside to the front of the property there is off road parking and an enclosed rear garden with a paved seating area and lawn.

The accommodation comprises of good size lounge, kitchen diner with French doors into the garden, two bedrooms, the master with built in storage and a modern contemporary bathroom.

- ✓ IMMACULATELY PRESENTED TWO BEDROOM SEMI DETACHED HOUSE
- ✓ WELL MAINTAINED PROPERTY INCLUDING RECENTLY INSTALLED BATHROOM AND OAK FLOORING
- ✓ SITUATED IN A SOUGHT AFTER RESIDENTIAL AREA
- ✓ OFF ROAD PARKING & ENCLOSED REAR GARDEN

## Lounge

4.40m x 4.04m (14'5" x 13'3")



## Kitchen/Diner

4.04m x 2.83m (13'3" x 9'4")



### Bedroom One

3.40m x 2.96m (11'2" x 9'9")



#### **Bedroom Two**

3.85m x 2.28m (12'8" x 7'6") Maximum

#### Bathroom

2.43m x 1.64m (8'0" x 5'5")



#### Location

The property is located in the popular area of Penrhyn Bay within easy reach of Llandudno and close to the popular seaside resort town of Rhos on Sea. It is situated close to the local amenities which includes a post office, local convenience store and library as well as bus stops. There is also an 18 hole golf course with hotel and restaurant within walking distance. There is a nursery, junior school and collage close by, with good commuting to Chester, Bangor and beyond.

# **Directions**

From the Rhos On Sea office turn towards the promenade, turn left onto the promenade, continue along this road to the roundabout pa