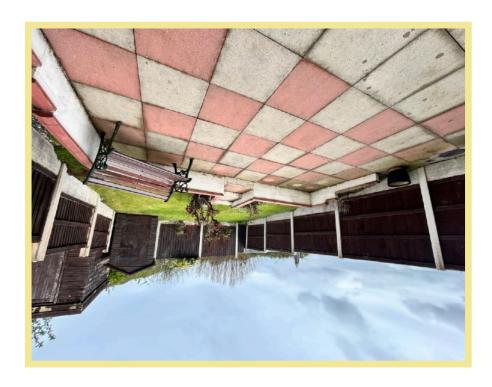

Outside to the front of the property there is off road parking and an enclosed rear garden with a paved seating area and lawn.

The accommodation comprises of good size lounge, kitchen diner with French doors into the garden, two bedrooms, the master with built in storage and a modern contemporary bathroom.