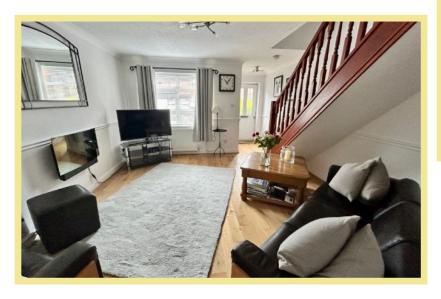

# Description

This immaculately presented two bedroom semi detached house is situated in a sought after residential area, close to the amenities of Penrhyn Bay and local schools and only a short walk to the promenade. Viewing is recommended of this well maintained property which in the last couple of years has had a new bathroom installed and beautiful oak flooring on the ground floor. There is gas central heating and UPVC double glazing.

## Lounge

4.40m x 4.04m (14'5" x 13'3")