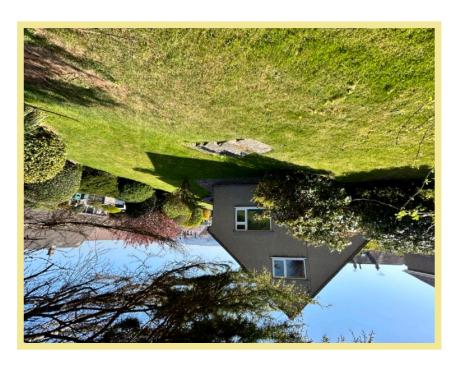

## Description

This three bedroom detached dormer bungalow is on a large corner plot with wrap around gardens and two large loft rooms. Situated in the residential area of Old Colwyn, walking distance to the promenade, beach, local shops, bus route and other amenities. A short drive to both Colwyn Bay and Rhos on Sea. With a beautifully maintained wrap around garden, lawned with well established trees, plants & shrubs, potting shed to the side and patio seating area at the rear. Large integral double garage with utility area and driveway with ample off road parking to the front. The property comprises of:-

- √ THREE BEDROOM DETACHED DORMER BUNGALOW
- ✓ LARGE CORNER PLOT
- ✓ WRAP AROUND GARDENS, PATIO SEATING AREA AND POTTING SHED
- ✓ LARGE INTEGRAL DOUBLE GARAGE
- √ TWO SPACIOUS LOFT ROOMS
- ✓ OPEN PLAN KITCHEN/DINER
- ✓ FAR REACHING SEA VIEWS
- ✓ WALKING DISTANCE TO LOCAL SHOPS, PROMENADE & BEACH