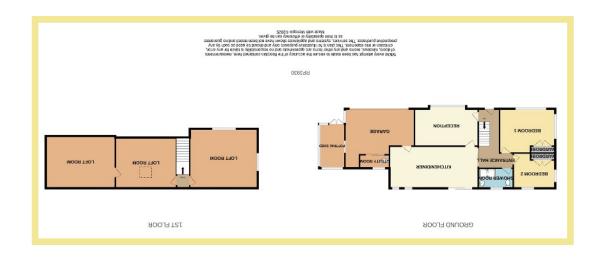

Entrance hallway, spacious lounge with picture window and far reaching sea views, large open plan kitchen/diner with sliding doors out onto the rear patio area and access into the garage, two double bedrooms both with fitted wardrobes and shower room. Stairs lead to the loft rooms where there are three large rooms, one is another bedroom and the further two are ready for further conversion (subject to planning permission) Benefitting from UPVC double glazed windows and gas central heating throughout. Viewing is essential to appreciate the wealth of accommodation on offer, potential for further conversion in the loft rooms and convenient location.

#### Hallway

3.84m x 2.09m (12'7" x 6'10")

## Lounge

5.17m x 3.62m (17'0" x 11'11")

### Kitchen/Diner

7.21m x 2.97m (23'8" x 9'9")

#### **Shower Room**

2.10m x 1.69m (6'11" x 5'7")

## Bedroom One

4.55m x 3.59m (14'11" x 11'10")

#### **Bedroom Two**

3.43m x 2.86m (11'3" x 9'5")

#### **Bedroom Three**

5.54m x 4.73m (18'2" x 15'6")

#### Loft Room One

5.17m x 4.13m (17'0"x 13'7")

#### Loft Room Two

5.65m x 4.22m (18'6" x 13'10')

## **Double Garage**

6.73m x 5.65m (22'1" x 18'6")

## **Utility Area**

2.43m x 1.08m (8'0" x 3'7")

## Potting Shed

3.62m x 2.90m (11'11" x 9'6")