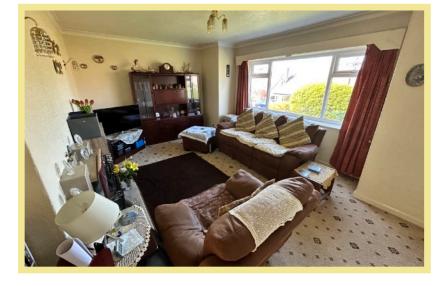

wer room. Stairs lead to the loft rooms where there are three large rooms, one is another bedroom and the further two are ready for further conversion (subject to planning permission) Benefitting from UPVC double glazed windows and gas central heating throughout. Viewing is essential to appreciate the wealth of accommodation on offer, potential for further conversion in the loft rooms and convenient location.

- √ THREE BEDROOM DETACHED DORMER BUNGALOW
- ✓ LARGE CORNER PLOT
- ✓ WRAP AROUND GARDENS, PATIO SEATING AREA AND POTTING SHED
- ✓ LARGE INTEGRAL DOUBLE GARAGE
- √ TWO SPACIOUS LOFT ROOMS
- ✓ OPEN PLAN KITCHEN/DINER
- ✓ FAR REACHING SEA VIEWS
- ✓ WALKING DISTANCE TO LOCAL SHOPS, PROMENADE & BEACH

#### Hallway

3.84m x 2.09m (12'7" x 6'10")

## Lounge

5.17m x 3.62m (17'0" x 11'11")



### Kitchen/Diner

7.21m x 2.97m (23'8" x 9'9")

#### **Shower Room**

2.10m x 1.69m (6'11" x 5'7")

## Bedroom One

4.55m x 3.59m (14'11" x 11'10")



#### **Bedroom Two**

3.43m x 2.86m (11'3" x 9'5")

#### **Bedroom Three**

5.54m x 4.73m (18'2" x 15'6")

#### Loft Room One

5.17m x 4.13m (17'0"x 13'7")

#### Loft Room Two

5.65m x 4.22m (18'6" x 13'10')

## **Double Garage**

6.73m x 5.65m (22'1" x 18'6")

## **Utility Area**

2.43m x 1.08m (8'0" x 3'7")

## Potting Shed

3.62m x 2.90m (11'11" x 9'6")

#### Location

Situated on the outskirts of Old Colwyn with its local shops and other facilities. The larger resort town of Colwyn Bay with its larger shops is approximately two miles distance, The A55 dual carriageway is close by for easy access to Chester and the motorways beyond.

#