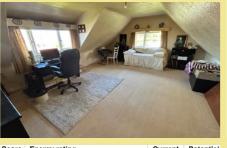

#### Loft Room One

5.17m x 4.13m (17'0"x 13'7")

#### Loft Room Two

5.65m x 4.22m (18'6" x 13'10')