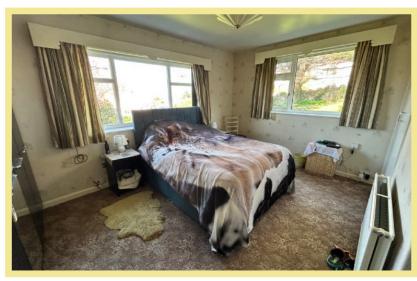

## Bedroom One

4.55m x 3.59m (14'11" x 11'10")

#### **Bedroom Two**

3.43m x 2.86m (11'3" x 9'5")

#### **Bedroom Three**

5.54m x 4.73m (18'2" x 15'6")