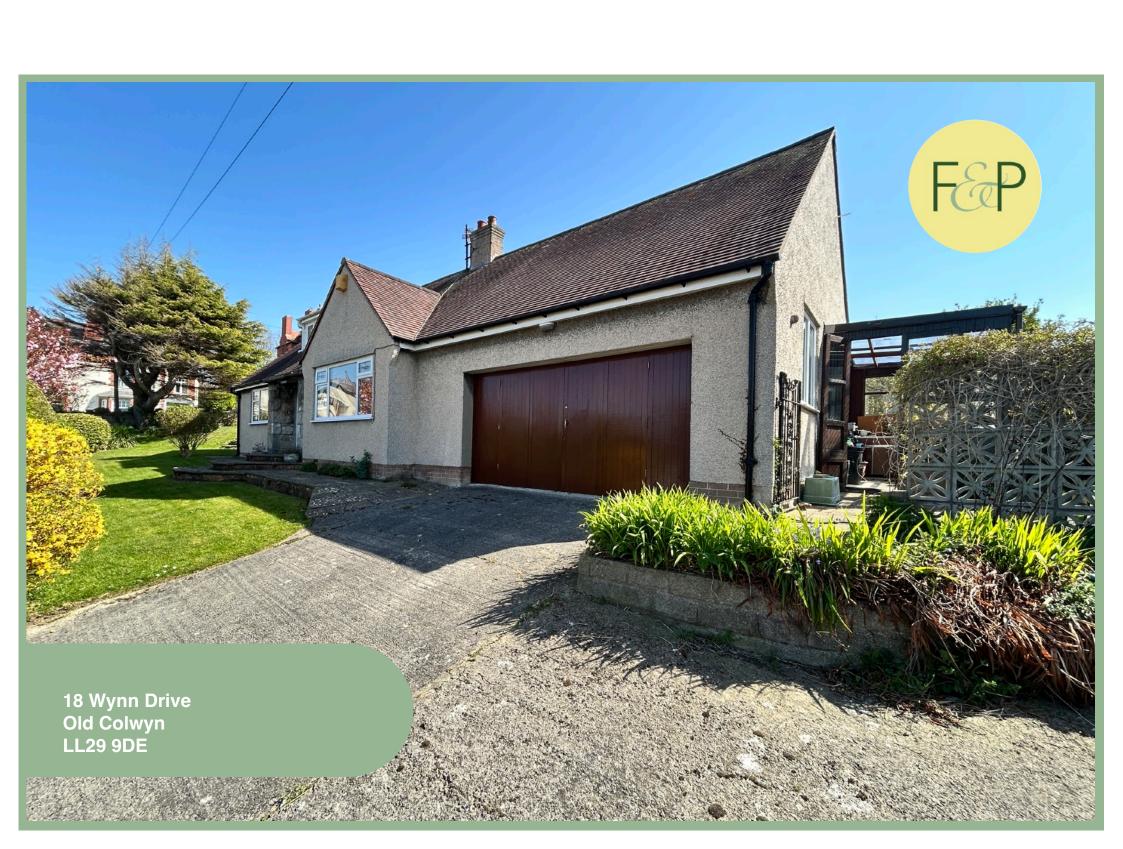

## Description

This three bedroom detached dormer bungalow is on a large corner plot with wrap around gardens and two large loft rooms. Situated in the residential area of Old Colwyn, walking distance to the promenade, beach, local shops, bus route and other amenities. A short drive to both Colwyn Bay and Rhos on Sea. With a beautifully maintained wrap around garden, lawned with well established trees, plants & shrubs, potting shed to the side and patio seating area at the rear. Large integral double garage with utility area and driveway with ample off road parking to the front. The property comprises of:-

- √ THREE BEDROOM DETACHED DORMER BUNGALOW
- ✓ LARGE CORNER PLOT
- ✓ WRAP AROUND GARDENS, PATIO SEATING AREA AND POTTING SHED
- ✓ LARGE INTEGRAL DOUBLE GARAGE
- √ TWO SPACIOUS LOFT ROOMS
- ✓ OPEN PLAN KITCHEN/DINER
- ✓ FAR REACHING SEA VIEWS
- ✓ WALKING DISTANCE TO LOCAL SHOPS, PROMENADE & BEACH

Council Tax Band: "E" (provided on <a href="www.voa.gov.uk">www.voa.gov.uk</a>) Energy Performance Rating Band "E" 3 Bedroom
Detached
Dormer Bungalow

18 Wynn Drive Old Colwyn LL29 9DE

£299,000

Reference Number:RP3930 15/04/25