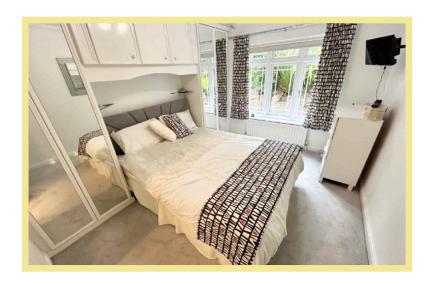

The accommodation briefly comprises, hallway, spacious lounge with dual aspect windows with feature bay window with sea views and patio door onto the garden, kitchen/diner with modern fitted kitchen with integrated 4 ring gas hob with extractor fan above, electric oven with warming draw and combination microwave, master double bedroom with fitted wardrobes, a smaller single bedroom, modern contemporary Jack and Jill bathroom with shower over the bath and cupboard for storage.

#### Master Bedroom

4.29m x 2.94m (14'1" x 9'8")