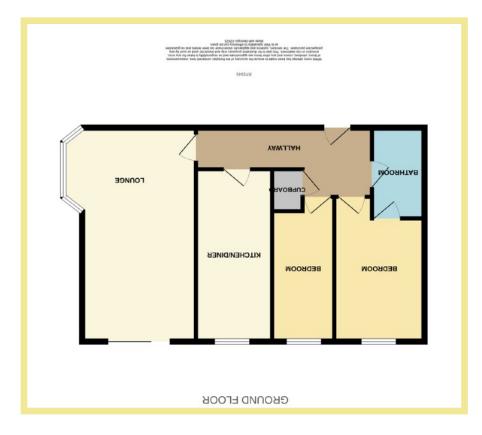

The accommodation briefly comprises, hallway, spacious lounge with dual aspect windows with feature bay window with sea views and patio door onto the garden, kitchen/diner with modern fitted kitchen with integrated 4 ring gas hob with extractor fan above, electric oven with warming draw and combination microwave, master double bedroom with fitted wardrobes, a smaller single bedroom, modern contemporary Jack and Jill bathroom with shower over the bath and cupboard for storage.

#### Lounge

6.33m x 3.51m (20'9" x 11'6")

#### Kitchen/Diner

6.17m x 2.13m (20'3" x 7'0")

#### Master Bedroom

4.29m x 2.94m (14'1" x 9'8")

#### Bathroom

2.47m x 1.87m (8'1" x 6'2')

#### **Bedroom Two**

4.27m x 1.89m (14'0"x 6'3")

#### Cupboard

1.36m x 0.88m (4'6" x 2'11")