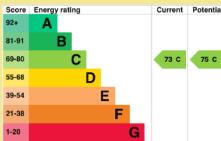

Council Tax Band: "E" (provided on www.voa.gov.uk)

Energy Performance Rating Band C

NB. The apartment is leasehold on a 125 year lease from 1995

Ground rent is £135 annually

Annual management fee for year entering is £2107.67 To include building insurance & maintenance to the communal areas