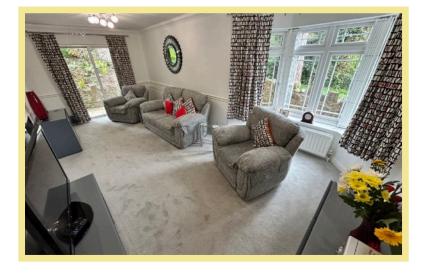

The accommodation briefly comprises, hallway, spacious lounge with dual aspect windows with feature bay window with sea views and patio door onto the garden, kitchen/diner with modern fitted kitchen with integrated 4 ring gas hob with extractor fan above, electric oven with warming draw and combination microwave, master double bedroom with fitted wardrobes, a smaller single bedroom, modern contemporary Jack and Jill bathroom with shower over the bath and cupboard for storage.

#### Lounge

6.33m x 3.51m (20'9" x 11'6")