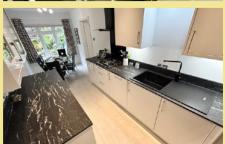

## Description

A beautifully presented two-bedroom ground floor apartment with a small garden to the rear and situated close to the promenade and village. The property has been refurbished by the current owners to include a modern fitted kitchen with integrated appliances, modern contemporary bathroom, redecorated and carpets throughout. The property also benefits from UPVC double glazed windows with security grills, gas CH and viewing is highly recommended to appreciate the presentation throughout, modern kitchen and location.

The accommodation briefly comprises, hallway, spacious lounge with dual aspect windows with feature bay window with sea views and patio door onto the garden, kitchen/diner with modern fitted kitchen with integrated 4 ring gas hob with extractor fan above, electric oven with warming draw and combination microwave, master double bedroom with fitted wardrobes, a smaller single bedroom, modern contemporary Jack and Jill bathroom with shower over the bath and cupboard for storage.

#### Kitchen/Diner

6.17m x 2.13m (20'3" x 7'0")