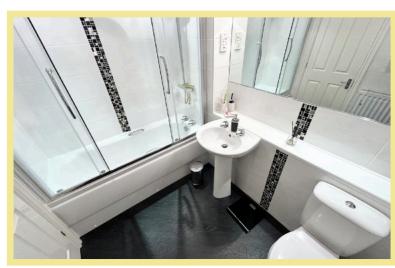

The accommodation briefly comprises, hallway, spacious lounge with dual aspect windows with feature bay window with sea views and patio door onto the garden, kitchen/diner with modern fitted kitchen with integrated 4 ring gas hob with extractor fan above, electric oven with warming draw and combination microwave, master double bedroom with fitted wardrobes, a smaller single bedroom, modern contemporary Jack and Jill bathroom with shower over the bath and cupboard for storage.

#### Bathroom

2.47m x 1.87m (8'1" x 6'2')