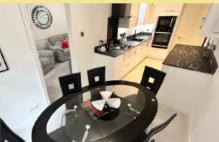

The accommodation briefly comprises, hallway, spacious lounge with dual aspect windows with feature bay window with sea views and patio door onto the garden, kitchen/diner with modern fitted kitchen with integrated 4 ring gas hob with extractor fan above, electric oven with warming draw and combination microwave, master double bedroom with fitted wardrobes, a smaller single bedroom, modern contemporary Jack and Jill bathroom with shower over the bath and cupboard for storage.

#### Kitchen/Diner

6.17m x 2.13m (20'3" x 7'0")