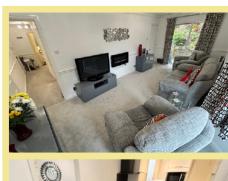

The accommodation briefly comprises, hallway, spacious lounge with dual aspect windows with feature bay window with sea views and patio door onto the garden, kitchen/diner with modern fitted kitchen with integrated 4 ring gas hob with extractor fan above, electric oven with warming draw and combination microwave, master double bedroom with fitted wardrobes, a smaller single bedroom, modern contemporary Jack and Jill bathroom with shower over the bath and cupboard for storage.

#### Lounge

6.33m x 3.51m (20'9" x 11'6")