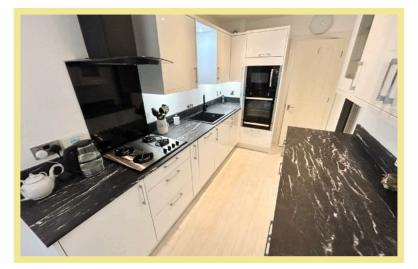

The accommodation briefly comprises, hallway, spacious lounge with dual aspect windows with feature bay window with sea views and patio door onto the garden, kitchen/diner with modern fitted kitchen with integrated 4 ring gas hob with extractor fan above, electric oven with warming draw and combination microwave, master double bedroom with fitted wardrobes, a smaller single bedroom, modern contemporary Jack and Jill bathroom with shower over the bath and cupboard for storage.

#### Kitchen/Diner

6.17m x 2.13m (20'3" x 7'0")