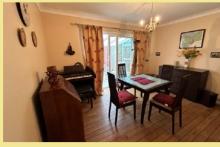

#### Kitchen

2.97m x 2.89m (9'9" x 9'6")

Utility Room

5.18m x 3.11m (17'0" x 10'3")

**Dining Room/Bedroom Three** 

3.93m x 2.97m (12'11" x 9'9")