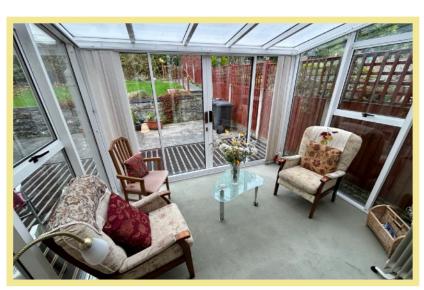

#### Conservatory

3.21m x 2.44m (10'7" x 8'0")

Bathroom 2.57m x 1.77m (8'5" x 5'10")