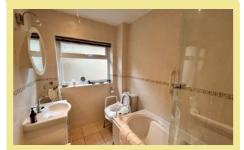

#### Conservatory

3.21m x 2.44m (10'7" x 8'0")

Bathroom 2.57m x 1.77m (8'5" x 5'10")