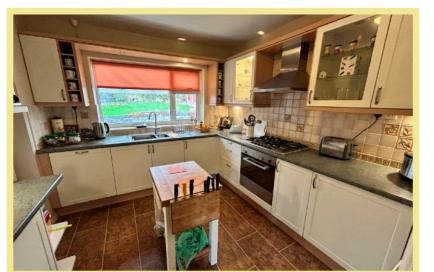

#### Kitchen

2.97m x 2.89m (9'9" x 9'6")

Utility Room

5.18m x 3.11m (17'0" x 10'3")

**Dining Room/Bedroom Three** 

3.93m x 2.97m (12'11" x 9'9")