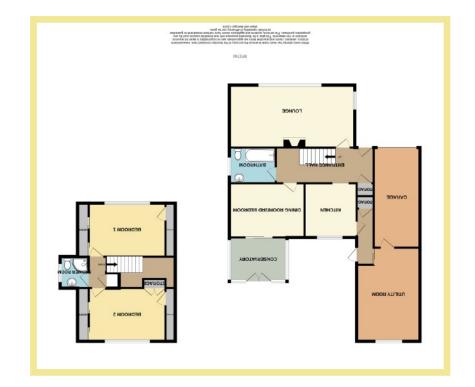

#### Comprising of:-

Entrance hall, spacious dual aspect lounge, kitchen, large utility room with access to the integral garage, dining room/3rd bedroom, bathroom and conservatory. To the first there are two double bedrooms both with fitted wardrobes and under eaves storage and shower room. The front bedroom benefits from far reaching sea views. To the rear the enclosed garden has a paved patio seating area leading directly out from the conservatory with a covered area also accessible from the utility room which is an ideal area for outside dining and entertaining. Steps lead up to the tiered garden which is laid to lawn with well established trees, plants & shrubs.

#### Hallway

5.43m x 1.98m (17'10" x 6'6")

#### Lounge

6.98m x 3.46m (22'11" x 11'4")

#### Conservatory

3.21m x 2.44m (10'7" x 8'0")

Bathroom 2.57m x 1.77m (8'5" x 5'10")

# Bedroom One

4.27m x 3.46m (14'0" x 11'4")

Bedroom Two 4.24m x 2.97m (13'11 x 9'9")

# Shower Room

1.75m x 1.59m (5'9" x 5'3")

## Garage

5.54m x 2.57m (18'2" x 8'5")

3 Bedroom Detached House

69 Penrhyn Beach West Penrhyn Bay LL30 3NR

#### Kitchen

2.97m x 2.89m (9'9" x 9'6")

Utility Room

5.18m x 3.11m (17'0" x 10'3")

**Dining Room/Bedroom Three** 

3.93m x 2.97m (12'11" x 9'9")