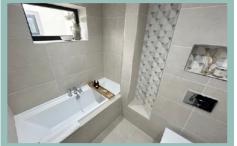

Driftwood accommodation briefly comprises, hallway, a good-sized lounge/kitchen/diner which benefits from a bespoke Moores kitchen with AEG integrated appliances, and modern contemporary Silestone worktops, with a fully glazed feature wall benefiting from coastal views, sliding doors provide access to a balcony with frameless glass, a stunning master bedroom where you can lie in bed and enjoy the sea views with an area which can be used as a separate dressing room/lounge area, a second large double bedroom, a modern contemporary family bathroom with a separate shower and bath and a good sized cloakroom for storage.

**Bedroom Two** 

3.23m x 2.89m (10'7" x 9'6")

Bathroom

3.60m max x 1.42m max (11'10" x 4' 8")

Utility Cupboard 1.32m x 1.19m (4'4" x 3' 11")