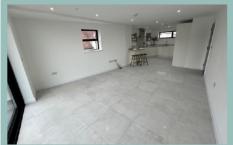

Driftwood accommodation briefly comprises, hallway, a good-sized lounge/kitchen/diner which benefits from a bespoke Moores kitchen with AEG integrated appliances, and modern contemporary Silestone worktops, with a fully glazed feature wall benefiting from coastal views, sliding doors provide access to a balcony with frameless glass, a stunning master bedroom where you can lie in bed and enjoy the sea views with an area which can be used as a separate dressing room/lounge area, a second large double bedroom, a modern contemporary family bathroom with a separate shower and bath and a good sized cloakroom for storage.