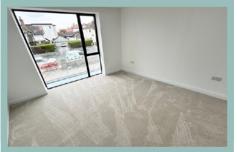

Driftwood accommodation briefly comprises, hallway, a good-sized lounge/kitchen/diner which benefits from a bespoke Moores kitchen with AEG integrated appliances, and modern contemporary Silestone worktops, with a fully glazed feature wall benefiting from coastal views, sliding doors provide access to a balcony with frameless glass, a stunning master bedroom where you can lie in bed and enjoy the sea views with an area which can be used as a separate dressing room/lounge area, a second large double bedroom, a modern contemporary family bathroom with a separate shower and bath and a good sized cloakroom for storage.

Lounge/Kitchen/Diner

9.10m max x 4.29 max (29'10" x 14'1")

**Bedroom One** 