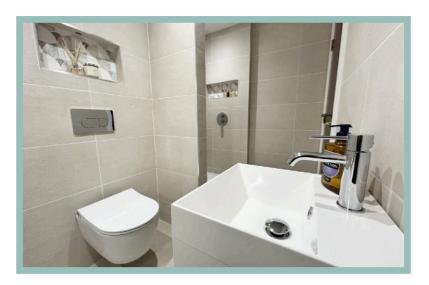

Driftwood accommodation briefly comprises, hallway, a good-sized lounge/kitchen/diner which benefits from a bespoke Moores kitchen with AEG integrated appliances, and modern contemporary Silestone worktops, with a fully glazed feature wall benefiting from coastal views, sliding doors provide access to a balcony with frameless glass, a stunning master bedroom where you can lie in bed and enjoy the sea views with an area which can be used as a separate dressing room/lounge area, a second large double bedroom, a modern contemporary family bathroom with a separate shower and bath and a good sized cloakroom for storage.

**Bedroom Two** 

3.23m x 2.89m (10'7" x 9'6")

Bathroom

3.60m max x 1.42m max (11'10" x 4' 8")

Utility Cupboard 1.32m x 1.19m (4'4" x 3' 11")