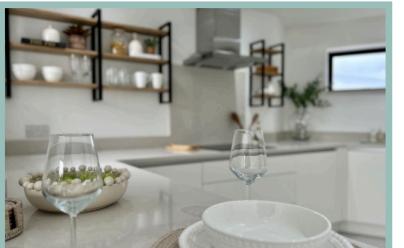

Driftwood accommodation briefly comprises, hallway, a good-sized lounge/kitchen/diner which benefits from a bespoke Moores kitchen with AEG integrated appliances, and modern contemporary Silestone worktops, with a fully glazed feature wall benefiting from coastal views, sliding doors provide access to a balcony with frameless glass, a stunning master bedroom where you can lie in bed and enjoy the sea views with an area which can be used as a separate dressing room/lounge area, a second large double bedroom, a modern contemporary family bathroom with a separate shower and bath and a good sized cloakroom for storage.

Lounge/Kitchen/Diner

9.10m max x 4.29 max (29'10" x 14'1")

**Bedroom One** 