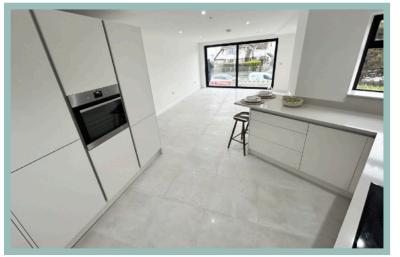

Driftwood accommodation briefly comprises, hallway, a good-sized lounge/kitchen/diner which benefits from a bespoke Moores kitchen with AEG integrated appliances, and modern contemporary Silestone worktops, with a fully glazed feature wall benefiting from coastal views, sliding doors provide access to a balcony with frameless glass, a stunning master bedroom where you can lie in bed and enjoy the sea views with an area which can be used as a separate dressing room/lounge area, a second large double bedroom, a modern contemporary family bathroom with a separate shower and bath and a good sized cloakroom for storage.

Lounge/Kitchen/Diner

9.10m max x 4.29 max (29'10" x 14'1")

**Bedroom One** 