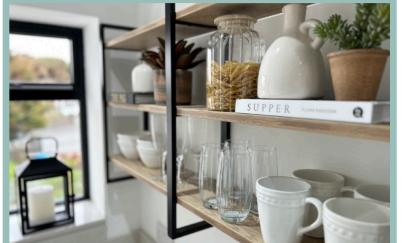

Driftwood accommodation briefly comprises, hallway, a good-sized lounge/kitchen/diner which benefits from a bespoke Moores kitchen with AEG integrated appliances, and modern contemporary Silestone worktops, with a fully glazed feature wall benefiting from coastal views, sliding doors provide access to a balcony with frameless glass, a stunning master bedroom where you can lie in bed and enjoy the sea views with an area which can be used as a separate dressing room/lounge area, a second large double bedroom, a modern contemporary family bathroom with a separate shower and bath and a good sized cloakroom for storage.