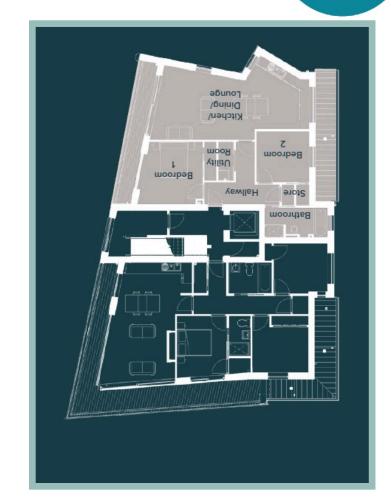

Driftwood accommodation briefly comprises, hallway, a good-sized lounge/kitchen/diner which benefits from a bespoke Moores kitchen with AEG integrated appliances, and modern contemporary Silestone worktops, with a fully glazed feature wall benefiting from coastal views, sliding doors provide access to a balcony with frameless glass, a stunning master bedroom where you can lie in bed and enjoy the sea views with an area which can be used as a separate dressing room/lounge area, a second large double bedroom, a modern contemporary family bathroom with a separate shower and bath and a good sized cloakroom for storage.

Lounge/Kitchen/Diner

9.10m max x 4.29 max (29'10" x 14'1")

**Bedroom One** 

**Bedroom Two** 

3.23m x 2.89m (10'7" x 9'6")

Bathroom

3.60m max x 1.42m max (11'10" x 4' 8")

Utility Cupboard 1.32m x 1.19m (4'4" x 3' 11")