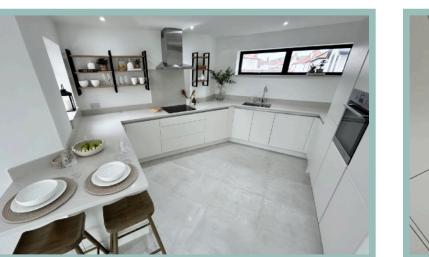

Driftwood accommodation briefly comprises, hallway, a good-sized lounge/kitchen/diner which benefits from a bespoke Moores kitchen with AEG integrated appliances, and modern contemporary Silestone worktops, with a fully glazed feature wall benefiting from coastal views, sliding doors provide access to a balcony with frameless glass, a stunning master bedroom where you can lie in bed and enjoy the sea views with an area which can be used as a separate dressing room/lounge area, a second large double bedroom, a modern contemporary family bathroom with a separate shower and bath and a good sized cloakroom for storage.

#### ✓ STUNNING TWO BEDROOM FIRST FLOOR APARTMENT

- ✓ BENEFITS FROM A SPACIOUS BALCONY
- ✓ FAR REACHING COASTAL VIEWS
- ✓ EXCLUSIVE NEW BUILD DEVELOPMENT WITH HIGH END FINISH THROUGHOUT
- ✓ OFFERS MODERN CONTEMPORARY OPEN PLAN LIVING
- ✓ UNDER FLOOR HEATING THROUGHOUT
- ✓ ONE ALLOCATED OFF ROAD PARKING SPACE
- ✓ MODERN KITCHEN WITH INTEGRATED AEG APPLIANCES