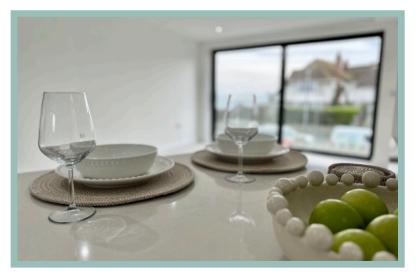

Driftwood accommodation briefly comprises, hallway, a good-sized lounge/kitchen/diner which benefits from a bespoke Moores kitchen with AEG integrated appliances, and modern contemporary Silestone worktops, with a fully glazed feature wall benefiting from coastal views, sliding doors provide access to a balcony with frameless glass, a stunning master bedroom where you can lie in bed and enjoy the sea views with an area which can be used as a separate dressing room/lounge area, a second large double bedroom, a modern contemporary family bathroom with a separate shower and bath and a good sized cloakroom for storage.

Lounge/Kitchen/Diner

9.10m max x 4.29 max (29'10" x 14'1")

**Bedroom One** 