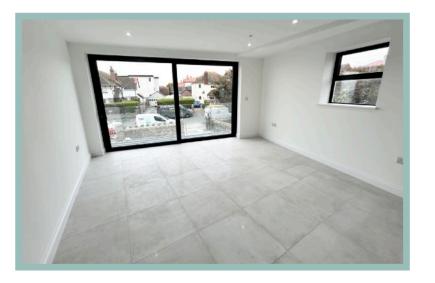

Driftwood accommodation briefly comprises, hallway, a good-sized lounge/kitchen/diner which benefits from a bespoke Moores kitchen with AEG integrated appliances, and modern contemporary Silestone worktops, with a fully glazed feature wall benefiting from coastal views, sliding doors provide access to a balcony with frameless glass, a stunning master bedroom where you can lie in bed and enjoy the sea views with an area which can be used as a separate dressing room/lounge area, a second large double bedroom, a modern contemporary family bathroom with a separate shower and bath and a good sized cloakroom for storage.

Lounge/Kitchen/Diner

9.10m max x 4.29 max (29'10" x 14'1")

**Bedroom One** 