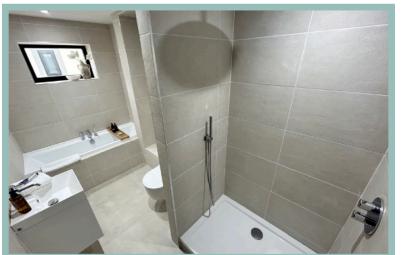

Driftwood accommodation briefly comprises, hallway, a good-sized lounge/kitchen/diner which benefits from a bespoke Moores kitchen with AEG integrated appliances, and modern contemporary Silestone worktops, with a fully glazed feature wall benefiting from coastal views, sliding doors provide access to a balcony with frameless glass, a stunning master bedroom where you can lie in bed and enjoy the sea views with an area which can be used as a separate dressing room/lounge area, a second large double bedroom, a modern contemporary family bathroom with a separate shower and bath and a good sized cloakroom for storage.

**Bedroom Two** 

3.23m x 2.89m (10'7" x 9'6")

Bathroom

3.60m max x 1.42m max (11'10" x 4' 8")

Utility Cupboard 1.32m x 1.19m (4'4" x 3' 11")