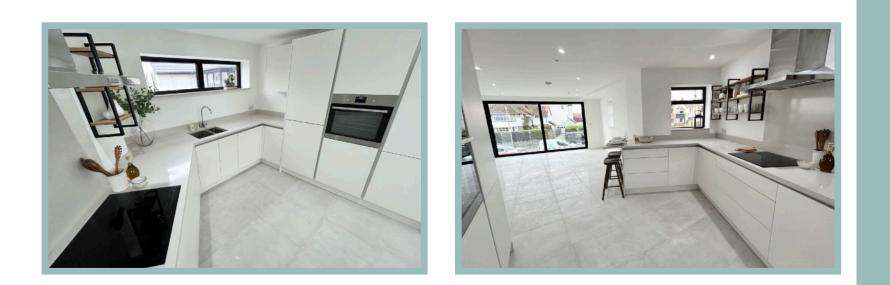

Driftwood accommodation briefly comprises, hallway, a good-sized lounge/kitchen/diner which benefits from a bespoke Moores kitchen with AEG integrated appliances, and modern contemporary Silestone worktops, with a fully glazed feature wall benefiting from coastal views, sliding doors provide access to a balcony with frameless glass, a stunning master bedroom where you can lie in bed and enjoy the sea views with an area which can be used as a separate dressing room/lounge area, a second large double bedroom, a modern contemporary family bathroom with a separate shower and bath and a good sized cloakroom for storage.

Lounge/Kitchen/Diner

9.10m max x 4.29 max (29'10" x 14'1")

**Bedroom One** 