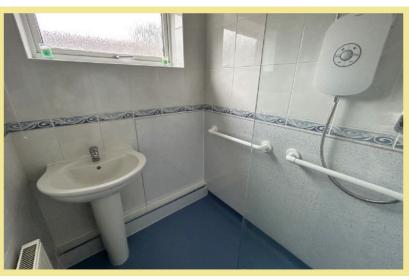

#### Wet Room

1.77m x 1.46m (5'10" x 4'10")

#### W.C.

1.76m x 0.71m (5'9" x 2'4")