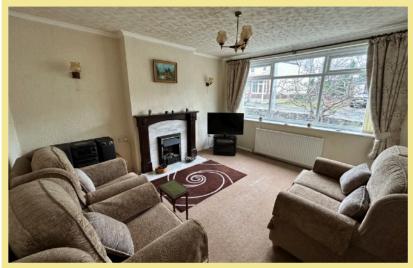

The accommodation comprises of hallway, good size lounge to the front aspect, kitchen/diner, conservatory overlooking the garden, three bedrooms, wet room and separate w.c. Viewing is recommended to appreciate the size and layout of the rooms. There is gas central heating and UPVC double glazing.

# Lounge

4.08m x 3.62m (13'5" x 11'11")

Kitchen/Diner

4.09m x 2.88m (13'5" x 9'6")