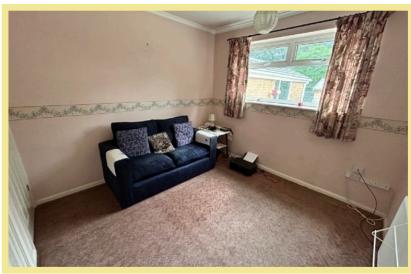

# Bedroom One

2.99m x 2.97m (9'10" x 9'9")

**Bedroom Two** 

3.05m x 2.88m (10'0" x 9'6") With fitted wardrobes

#### **Bedroom Three**

3.60m x 2.21m (11'10" x 7'3")