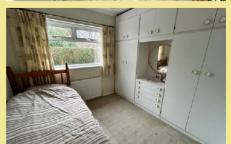

# Bedroom One

2.99m x 2.97m (9'10" x 9'9")

**Bedroom Two** 

3.05m x 2.88m (10'0" x 9'6") With fitted wardrobes