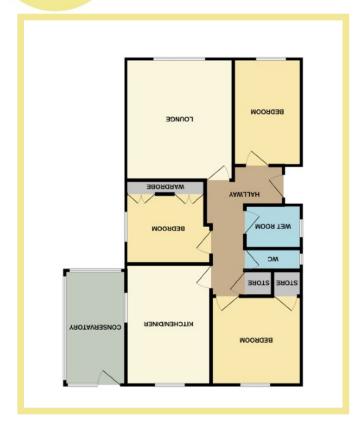

The accommodation comprises of hallway, good size lounge to the front aspect, kitchen/diner, conservatory overlooking the garden, three bedrooms, wet room and separate w.c. Viewing is recommended to appreciate the size and layout of the rooms. There is gas central heating and UPVC double glazing.

# Lounge

4.08m x 3.62m (13'5" x 11'11")

Kitchen/Diner

4.09m x 2.88m (13'5" x 9'6")

# Conservatory

3.80m x 2.06m (12'6" x 6'9")

# Bedroom One

2.99m x 2.97m (9'10" x 9'9")

**Bedroom Two** 

3.05m x 2.88m (10'0" x 9'6") With fitted wardrobes

#### **Bedroom Three**

3.60m x 2.21m (11'10" x 7'3")

#### Wet Room

1.77m x 1.46m (5'10" x 4'10")

#### W.C.

1.76m x 0.71m (5'9" x 2'4")