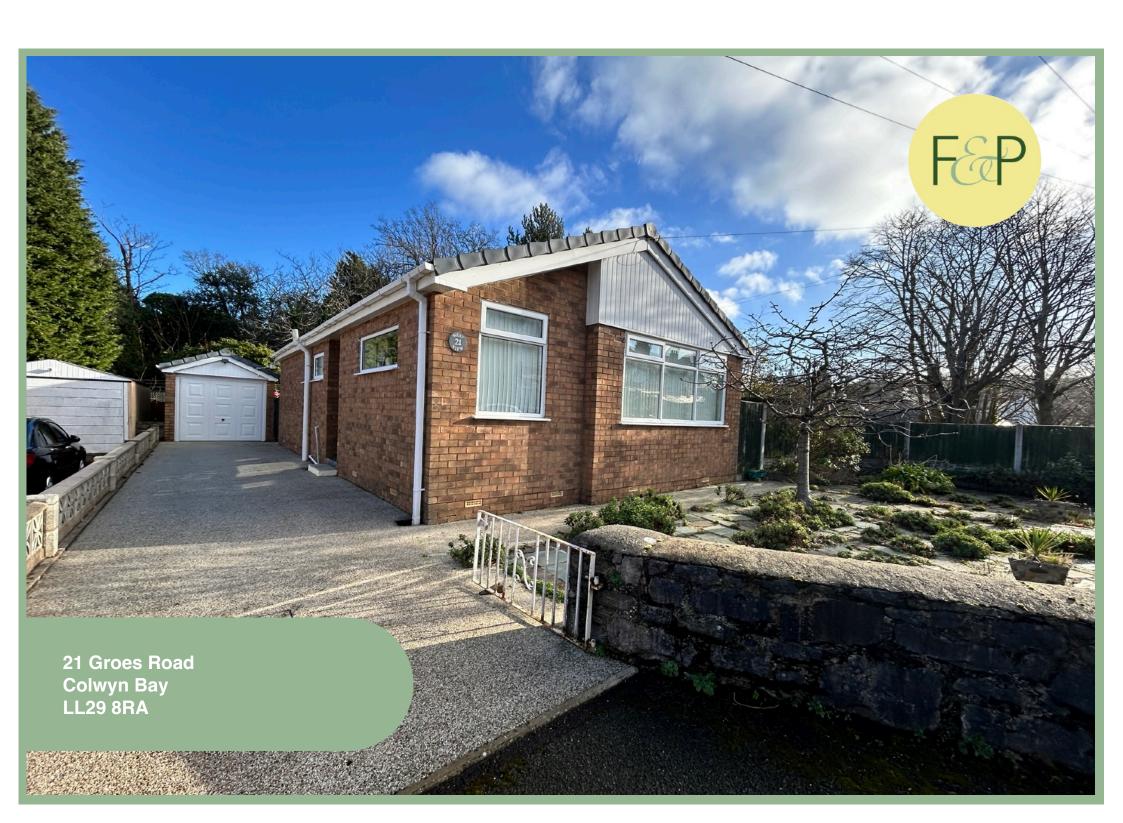

# Three Bedroom Detached Bungalow Situated Close To Amenities

# Description

This three bedroom detached bungalow is situated close to the amenities of Colwyn Bay and with easy access to the local bus route and all transport links. The well maintained property has had a new roof just over two years ago and occupies a good size plot with ample off road parking and a resin driveway, detached garage with a new roof and door and south facing rear garden which is part paved and laid for easy maintenance with decorative stone.

Council Tax Band: "D" (provided on www.voa.gov.uk)

Energy Performance Rating Band "C"

3 Bedroom Detached Bungalow

21 Groes Road Colwyn Bay LL29 8RA

£234,950