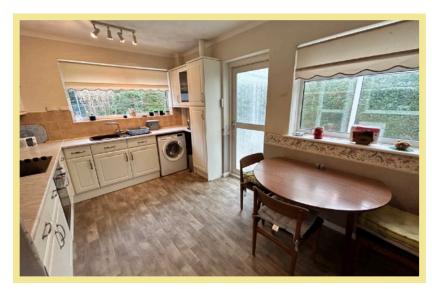

# Lounge

4.08m x 3.62m (13'5" x 11'11")

Kitchen/Diner

4.09m x 2.88m (13'5" x 9'6")