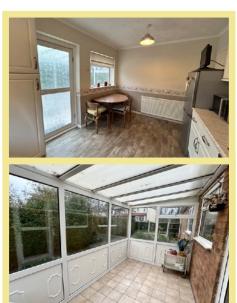

# Lounge

4.08m x 3.62m (13'5" x 11'11")

Kitchen/Diner

4.09m x 2.88m (13'5" x 9'6")

# Conservatory

3.80m x 2.06m (12'6" x 6'9")