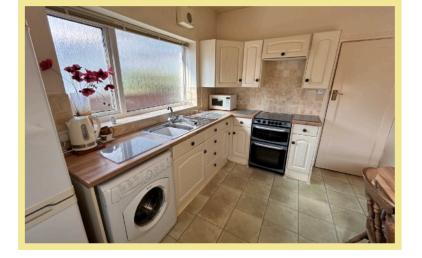

losed garden laid to lawn at the rear.

Comprising of:- Entrance porch, hallway with storage, light & spacious lounge with bay window to the front, kitchen with access into the rear garden, two double bedrooms and a shower room. Benefitting from UPVC double glazing and gas central heating throughout. Viewing is recommended to appreciate the convenient location.

- ✓ TWO BEDROOM DETACHED BUNGALOW
  SITUATED IN A SOUGHT AFTER
  RESIDENTIAL LOCATION
- ✓ STEPS AWAY FROM THE PROMENADE & BEACH
- ✓ CLOSE TO THE LOCAL SHOPS, CAFES & AMENITIES OF RHOS ON SEA
- ✓ DRIVEWAY WITH OFF ROAD PARKING
- ✓ DETACHED GARAGE
- **✓ NO CHAIN**

#### Porch

6'3" x 3'2" (1.89m x 0.95m)

#### Hall

12'6" x 4'5" (3.80m x 1.34m)

#### Lounge

13'6" x 12'11" (4.10m x 3.95m)



## Kitchen

11'7" x 9'8" (3.53m x 2.95m)



## Bedroom One

13'4" x 11'7" (4.06m x 3.53m)



## **Bedroom Two**

9'10" x 9'5" (2.99m x 2.86m)



## **Shower Room**

8'7" x 5'10" (2.61m x 1.78m)



### Garage

17'0" x 9'0" (5.19m x 2.75m)

#### Location

Rhos on Sea is a very popular seaside resort famous for its shops and amenities. It is located between the larger resorts of Colwyn Bay and Llandudno and also close to the A55 dual carriageway for easy access to Chester and the motorways beyond.

## Directions

From the Rhos On Sea office turn left and proceed along Penrhyn Avenue to nearly the end. Penrhyn Drive is the seventh turning on the right.

Council Tax Band: "D" (provided on <a href="www.voa.gov.uk">www.voa.gov.uk</a>)

Energy Performance Rating Band D

2 Bedroom Detached Bungalow

6 Penrhyn Drive Rhos on Sea LL28 4LD

£2