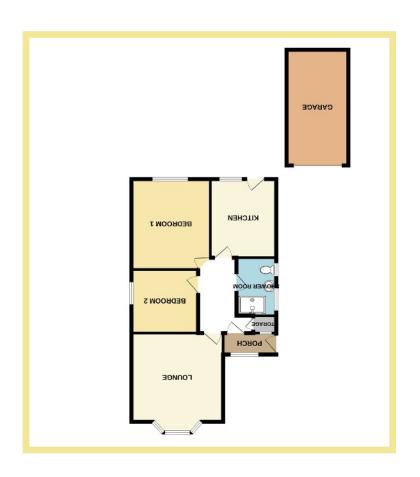

## Description

This two bedroom detached bungalow is situated in a sought after residential location, steps away from the promenade & beach, a short distance further to the local shops, cafes and amenities of Rhos on Sea. A short drive from both Llandudno and Colwyn Bay. With a driveway, off road parking and a detached garage to the side and an enclosed garden laid to lawn at the rear.

Comprising of:- Entrance porch, hallway with storage, light & spacious lounge with bay window to the front, kitchen with access into the rear garden, two double bedrooms and a shower room. Benefitting from UPVC double glazing and gas central heating throughout. Viewing is recommended to appreciate the convenient location.

#### Porch

6'3" x 3'2" (1.89m x 0.95m)

#### Hall

12'6" x 4'5" (3.80m x 1.34m)

#### Lounge

13'6" x 12'11" (4.10m x 3.95m)

## Kitchen

11'7" x 9'8" (3.53m x 2.95m)

## Bedroom One

13'4" x 11'7" (4.06m x 3.53m)

## **Bedroom Two**

9'10" x 9'5" (2.99m x 2.86m)

## **Shower Room**

8'7" x 5'10" (2.61m x 1.78m)

### Garage

17'0" x 9'0" (5.19m x 2.75m)