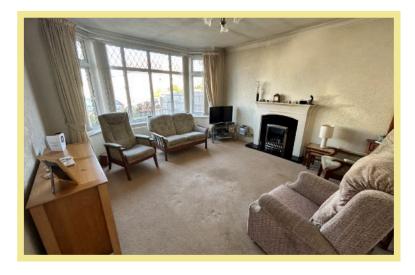

Comprising of:- Entrance porch, hallway with storage, light & spacious lounge with bay window to the front, kitchen with access into the rear garden, two double bedrooms and a shower room. Benefitting from UPVC double glazing and gas central heating throughout. Viewing is recommended to appreciate the convenient location.

#### Lounge

13'6" x 12'11" (4.10m x 3.95m)