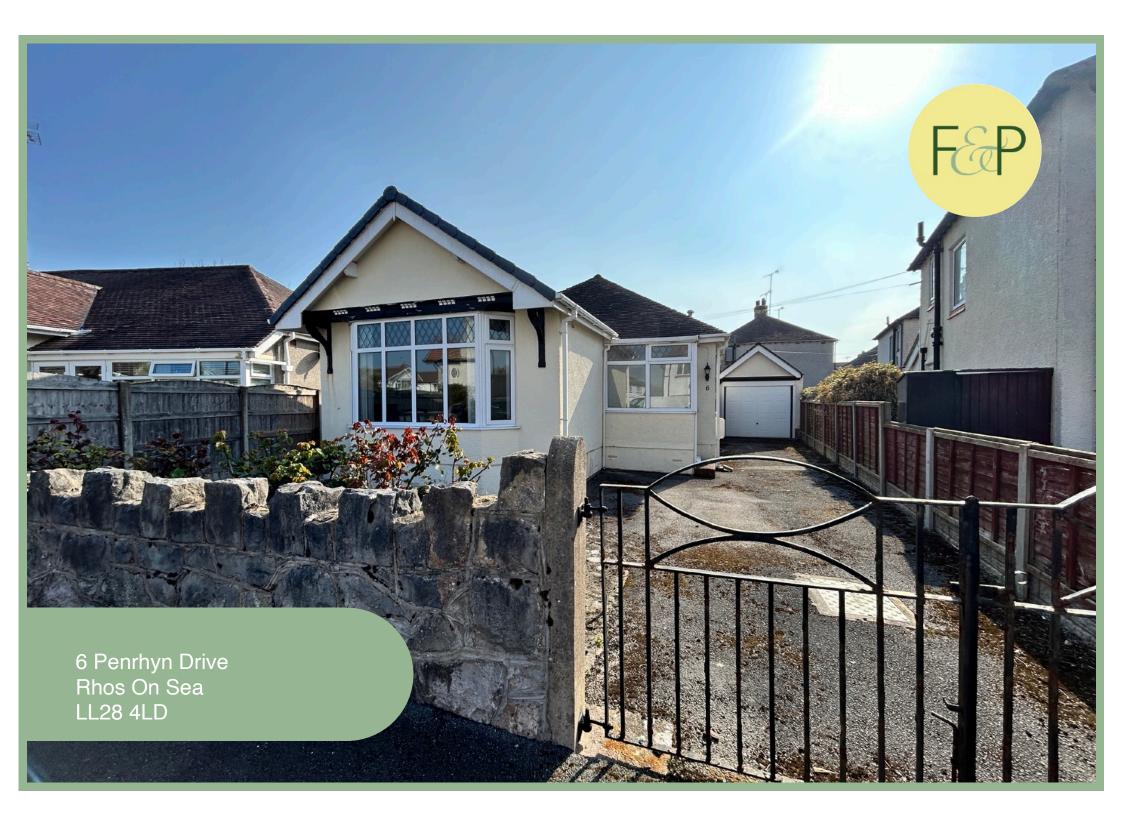

## Description

This two bedroom detached bungalow is situated in a sought after residential location, steps away from the promenade & beach, a short distance further to the local shops, cafes and amenities of Rhos on Sea. A short drive from both Llandudno and Colwyn Bay. With a driveway, off road parking and a detached garage to the side and an enclosed garden laid to lawn at the rear.

- ✓ TWO BEDROOM DETACHED BUNGALOW
  SITUATED IN A SOUGHT AFTER
  RESIDENTIAL LOCATION
- ✓ STEPS AWAY FROM THE PROMENADE & BEACH
- ✓ CLOSE TO THE LOCAL SHOPS, CAFES & AMENITIES OF RHOS ON SEA
- ✓ DRIVEWAY WITH OFF ROAD PARKING
- ✓ DETACHED GARAGE
- **✓ NO CHAIN**

Energy Performance Rating Band D

2 Bedroom Detached Bungalow

6 Penrhyn Drive Rhos on Sea LL28 4LD

£239,950