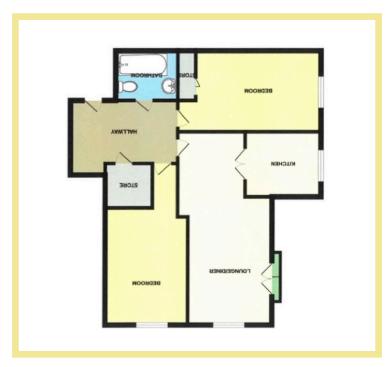

Secure communal entrance with intercom on the ground floor, apartment 30 is situated overlooking the gardens at the rear of the development.

The apartment comprises of:-

Spacious hallway with good sized storage cupboard, lounge/diner with juliette balcony overlooking the gardens, kitchen, two double bedrooms, one with fitted wardrobes and bathroom.

#### Hall

3.58m x 2.58m (11'9" x 8'6")

## Lounge/Diner

6.44m x 3.16m (21'2" x 10'5")

#### Kitchen

2.53m x 2.16m (8'4" x 7'1")

### Bedroom One

4.79m x 2.70m (15'9" x 8' 11")

#### **Bedroom Two**

5.38m x 2.76m (17'8" x 9'1")

#### Bathroom

2.08m x 1.66m (6'10" x 5'6")