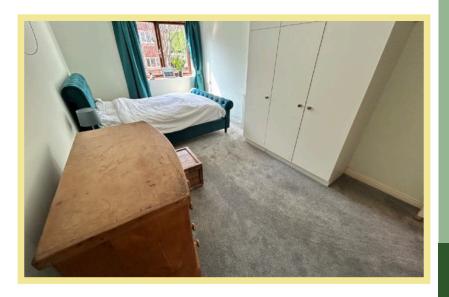

### Bedroom One

4.79m x 2.70m (15'9" x 8' 11")

#### **Bedroom Two**

5.38m x 2.76m (17'8" x 9'1")