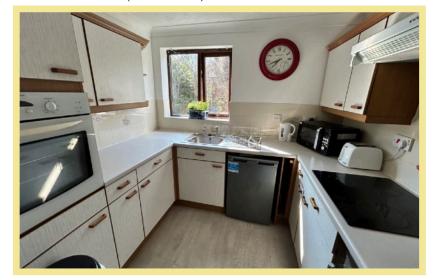

ith good sized storage cupboard, lounge/diner with juliette balcony overlooking the gardens, kitchen, two double bedrooms, one with fitted wardrobes and bathroom.

UPVC double glazing and electric heating throughout. The development is set within beautifully maintained gardens

Viewing is recommended to appreciate this well managed retirement apartment and its convenient location.

- √ TWO BEDROOM SECOND FLOOR
  RETIREMENT APARTMENT
- ✓ PART OF A WELL MANAGED & MAINTAINED DEVELOPMENT FOR THE OVER 55'S
- ✓ SITUATED CLOSE TO THE LOCAL AMENITIES OF COLWYN BAY
- ✓ COMMUNAL LOUNGE, LAUNDRY ROOM & GUEST ROOM
- ✓ SET WITHIN BEAUTIFULLY MAINTAINED COMMUNAL GARDENS

#### Hall

3.58m x 2.58m (11'9" x 8'6")

## Lounge/Diner

6.44m x 3.16m (21'2" x 10'5")



#### Kitchen

2.53m x 2.16m (8'4" x 7'1")



### Bedroom One

4.79m x 2.70m (15'9" x 8' 11")



#### **Bedroom Two**

5.38m x 2.76m (17'8" x 9'1")

#### Bathroom

2.08m x 1.66m (6'10" x 5'6")



### Location

The property is situated in a sought after area perfectly located for the A55 and all local amenities and within an hours drive of Chester and the motorways beyond. The property is neighboured by Rydal Penrhos School.

#### **Directions**

From our Rhos-on-Sea office turn right onto the promenade and continue along the promenade, turn right after the Toad Pub, straight ahead at the crossroads onto Marine Road, at the mini roundabout turn left onto Conway road, take the second right turn onto Coed Pella Road where Cwrt Bryn Coed can be found on the right hand side.

Council Tax Band: "C" Energy Performance Rating Band: D

NB Ap