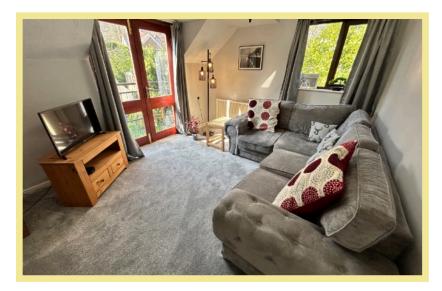

Secure communal entrance with intercom on the ground floor, apartment 30 is situated overlooking the gardens at the rear of the development.

The apartment comprises of:-

Spacious hallway with good sized storage cupboard, lounge/diner with juliette balcony overlooking the gardens, kitchen, two double bedrooms, one with fitted wardrobes and bathroom.