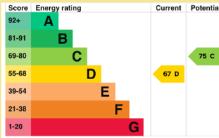

Council Tax Band: "C" Energy Performance Rating Band: D

NB Apartment is leasehold on a 125 year lease from 2000

Ground rent is £422.24 every 6 months March/ September

Service charge is £1,796.75 for half a year (2025)