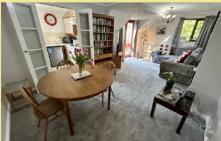

Secure communal entrance with intercom on the ground floor, apartment 30 is situated overlooking the gardens at the rear of the development.

The apartment comprises of:-

Spacious hallway with good sized storage cupboard, lounge/diner with juliette balcony overlooking the gardens, kitchen, two double bedrooms, one with fitted wardrobes and bathroom.

## Lounge/Diner

6.44m x 3.16m (21'2" x 10'5")