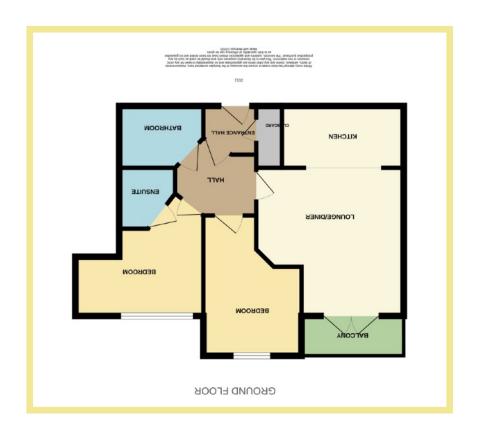

### Description

This two bedroom ground floor apartment is part of well maintained and managed development of St Trillo's Court. Situated in the heart of Rhos on Sea village; only steps away from the promenade, beach, local shops and cafes. The apartment benefits from UPVC double glazing, electric central heating and garage. The accommodation briefly comprises of:—Secure communal entrance, entrance hall with storage cupboard, hallway, light and spacious open plan lounge/kitchen/diner and patio doors out onto the balcony with views over the park, master double bedroom with ensuite shower room, second double bedroom and a bathroom. Viewing is essential to appreciate the spacious layout and location.

# Living Room/Diner

4.71m x 4.57m (15'6" x 15'0")

#### Kitchen

3.32m x 1.87m (10'11" x 6'2")

# **Bedroom Two**

4.23m x 2.30m (13'11" x 7'7")

## Bedroom One

3.61m x 2.88m (11'10" x 9'6")

#### Ensuite

1.78m x 1.45m (5'10" x 4'9")

#### Bathroom

2.24m x 1.73m (7'4" x 5'8")