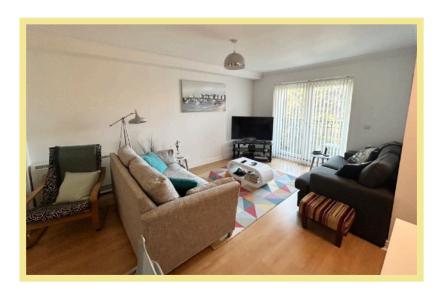

### Description

This two bedroom ground floor apartment is part of well maintained and managed development of St Trillo's Court. Situated in the heart of Rhos on Sea village; only steps away from the promenade, beach, local shops and cafes. The apartment benefits from UPVC double glazing, electric central heating and garage. The accommodation briefly comprises of:—Secure communal entrance, entrance hall with storage cupboard, hallway, light and spacious open plan lounge/kitchen/diner and patio doors out onto the balcony with views over the park, master double bedroom with ensuite shower room, second double bedroom and a bathroom. Viewing is essential to appreciate the spacious layout and location.

# Living Room/Diner

4.71m x 4.57m (15'6" x 15'0")