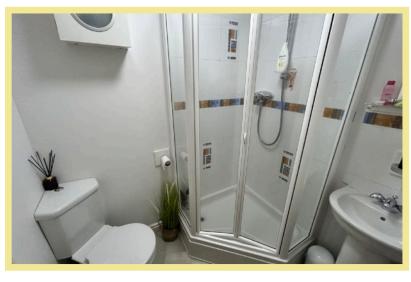

#### Ensuite

1.78m x 1.45m (5'10" x 4'9")

#### Bathroom

2.24m x 1.73m (7'4" x 5'8")