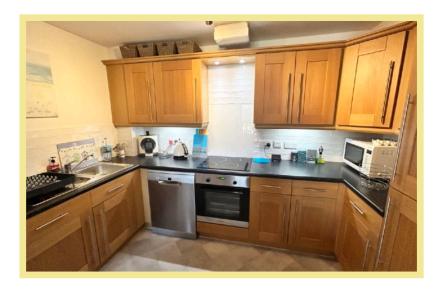

away from the promenade, beach, local shops and cafes. The apartment benefits from UPVC double glazing, electric central heating and garage. The accommodation briefly comprises of:—Secure communal entrance, entrance hall with storage cupboard, hallway, light and spacious open plan lounge/kitchen/diner and patio doors out onto the balcony with views over the park, master double bedroom with ensuite shower room, second double bedroom and a bathroom. Viewing is essential to appreciate the spacious layout and location.

- ✓ BEAUTIFULLY PRESENTED TWO BEDROOM GROUND FLOOR APARTMENT
- ✓ BALCONY WITH VIEWS OVER THE PARK
- ✓ SITUATED IN THE HEART OF RHOS ON SEA
- ✓ GOOD SIZE GARAGE
- **✓** NO CHAIN

# Living Room/Diner

4.71m x 4.57m (15'6" x 15'0")



#### Kitchen

3.32m x 1.87m (10'11" x 6'2")



# **Bedroom Two**

4.23m x 2.30m (13'11" x 7'7")

## Bedroom One

3.61m x 2.88m (11'10" x 9'6")



#### Ensuite

1.78m x 1.45m (5'10" x 4'9")



#### Bathroom

2.24m x 1.73m (7'4" x 5'8")

#### Garage

6.71m x 3.35m (22'0" x 11'0")

#### Location

The property is located in the popular coastal resort of Rhos On Sea with its wealth of local shops and other facilities. The larger resorts of Llandudno and Colwyn Bay are approximately 3 miles and one mile respectively and it is conveniently located for easy access to the A55 dual carriageway for Chester and the motorways beyond, also the main rail line Holyhead to Euston.

#### **Directions**

From the Rhos On Sea office turn right towards the Promenade, left onto the Promenade where St Trillo's Court can be found after a short distance on t