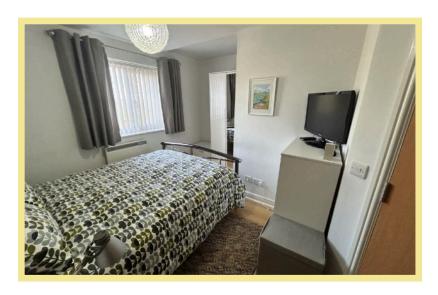

# **Bedroom Two**

4.23m x 2.30m (13'11" x 7'7")

## Bedroom One

3.61m x 2.88m (11'10" x 9'6")