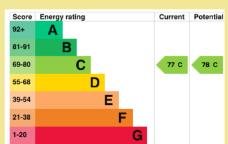

#### **Directions**

From the Rhos On Sea office turn right towards the Promenade, left onto the Promenade where St Trillo's Court can be found after a short distance on the left.

Council Tax Band: "E" (provided on <a href="www.voa.gov.uk">www.voa.gov.uk</a>) Energy Performance Rating Band C