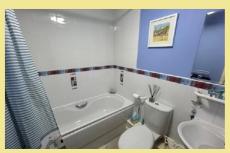

#### Ensuite

1.78m x 1.45m (5'10" x 4'9")

#### Bathroom

2.24m x 1.73m (7'4" x 5'8")