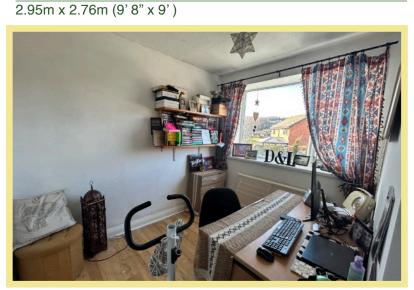

road parking in front of the garage and gravel garden.

Gas central heating and UPVC double glazing are throughout the property.

Viewing is recommended to appreciate the far reaching views and convenient, desirable location.

- ✓ TWO BEDROOM SEMI DETACHED HOUSE
- ✓ FAR REACHING HILLSIDE VIEWS
- ✓ SITUATED IN A HIGHLY DESIRABLE AREA
- ✓ WALKING DISTANCE TO THE LOCAL SHOPS, SCHOOLS, PROMENADE & BEACH
- ✓ OPEN PLAN LOUNGE/KITCHEN/DINER
- ✓ ENCLOSED REAR GARDEN WITH SUMMERHOUSE AND SEATING AREAS
- ✓ OFF ROAD PARKING & DETACHED GARAGE

## Lounge

6.32m x 3.83m (20' 8" x 12' 7")

# <image>

Kitchen/Diner 5.14m x 4.45m (16' 10" x 14' 7")



## Conservatory

## 3m x 2.83m (9' 10" x 9' 3")



Garage 5.46m x 2.72m (17' 11" x 8' 11")

# Bedroom One

3.47m x 3.17m (11' 5" x 10' 5")



# Bedroom Two



## Bathroom

2 Bedroom Semi Detached House

78 Llanrhos Road Penrhyn Bay LL30 3HY

# £254,450

Reference Number:RP3914 1/04/25

Fletcher & Poole, 1A Penrhyn Avenue Rhos-on-Sea, LL28 4PS

Registered Company Number 4687367

# Valuation

Thinking of moving in the near future please do not hesitate to ask for a FREE sales valuation

## Viewing By appointment contact:

tel: 01492 549178

email: rhos@fletcherpoole.com web: www.fletcherpoole.com







#### 2.50m x 1.75m (8' 2" x 5' 9")

## Location

The property is conveniently located in Penrhyn Bay close to the local shop and other amenities, close to a bus route and the golf course. The Victorian resort of Llandudno is approximately three miles distance.

## Directions

From the Rhos On Sea office turn right towards the Promenade, turn righ