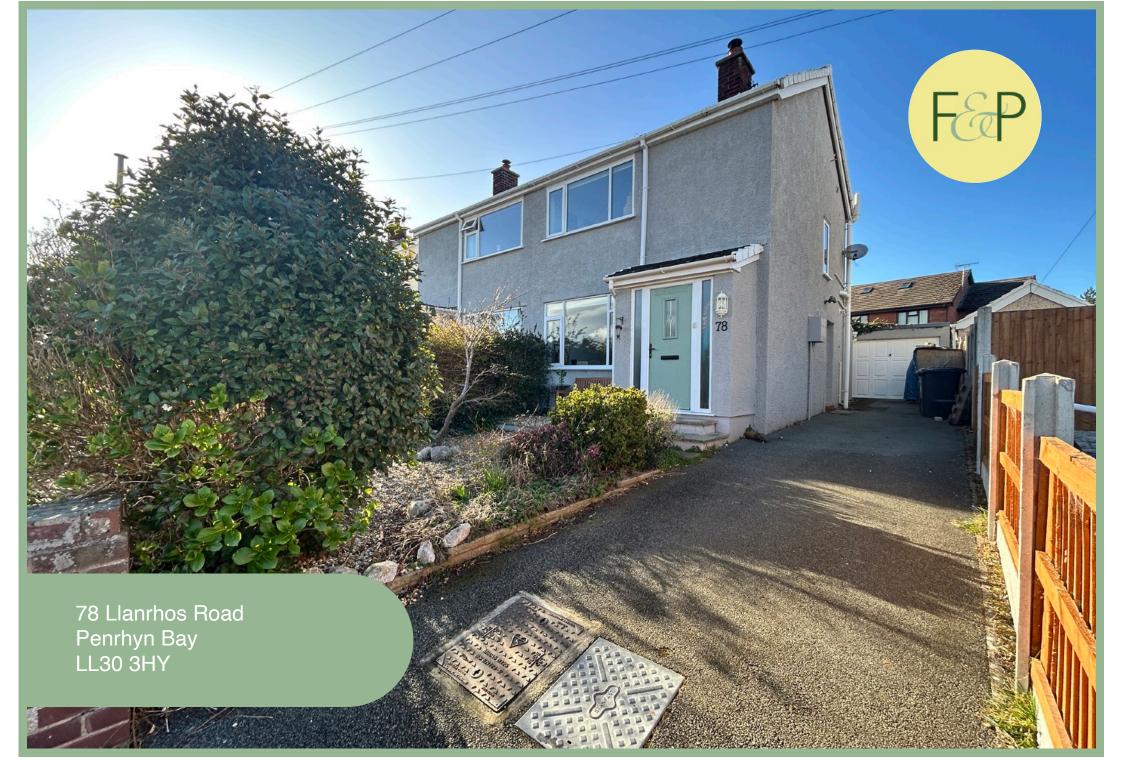

# TWO BEDROOM SEMI DETACHED HOUSE WITH FAR REACHING HILLSIDE VIEWS SITUATED IN A HIGHLY DESIRABLE AREA

# Description

This two bedroom semi detached house is situated in the highly desirable residential area of Penrhyn Bay.

Walking distance to the local shops, schools, promenade & beach and a short drive from both Llandudno & Rhos on Sea. Benefitting from an open plan lounge/kitchen/diner making the ground floor a great space for dining & entertaining with far reaching hillside views to the front.

The well planned property comprises of:-

Entrance hallway, lounge with picture window to the front aspect with the far reaching hillside views and French doors into the kitchen/diner and conservatory which opens out onto a decked patio.

## Bathroom

2 Bedroom Semi Detached House

78 Llanrhos Road Penrhyn Bay LL30 3HY