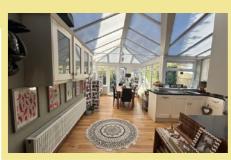

The well planned property comprises of:-

Entrance hallway, lounge with picture window to the front aspect with the far reaching hillside views and French doors into the kitchen/diner and conservatory which opens out onto a decked patio.

## Conservatory