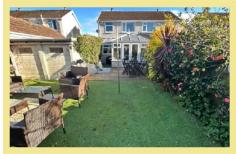

Stairs lead from the hall to the first floor where there are two bedrooms, the front bedroom with a storage area and a picture window with those beautiful views and bathroom.

To the rear the enclosed garden is laid to artificial lawn for low maintenance with garden bar, summerhouse and seating areas.

Access into the detached garage is via a gate to the side. The front of the property has a driveway with off road parking in front of the garage and gravel garden.

Gas central heating and UPVC double glazing are throughout the property.