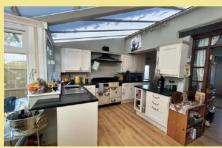

ED REAR GARDEN WITH SUMMERHOUSE AND SEATING AREAS
- ✓ OFF ROAD PARKING & DETACHED GARAGE

## Lounge

6.32m x 3.83m (20' 8" x 12' 7")

# <image>

Kitchen/Diner 5.14m x 4.45m (16' 10" x 14' 7")



## Conservatory

## 3m x 2.83m (9' 10" x 9' 3")



Garage 5.46m x 2.72m (17' 11" x 8' 11")

# Bedroom One

3.47m x 3.17m (11' 5" x 10' 5")



# Bedroom Two



## Bathroom

2 Bedroom Semi Detached House

78 Llanrhos Road Penrhyn Bay LL30 3HY

# £254,450

Reference Number:RP3914 1/04/25

Fletcher & Poole, 1A Penrhyn Avenue Rhos-on-Sea, LL28 4PS

Registered Company Number 4687367

# Valuation

Thinking of moving in the near future please do not hesitate to ask for a FREE sales valuation

## Viewing By appointment contact:

tel: 01492 549178

email: rhos@fletcherpoole.com web: www.fletcherpoole.com







#### 2.50m x 1.75m (8' 2" x 5' 9")

## Location

The property is conveniently located in Penrhyn Bay close to the local shop and other amenities, close to a bus route and the golf course. The Victorian resort of Llandudno is approximately three miles distance.

## Directions

From the Rhos On Sea office turn right towards the Promenade, turn right onto the Promenade and first right onto Rhos Road (B5116) Continue to the traffic lights and turn right onto Llandudno Road (B5115) Continue into Penrhyn Bay, at the mini roundabout turn left onto Llanrhos Road.

Council Tax Band: "D" (provided on <u>www.voa.gov.uk</u>) Energy Performance Rating: Band D