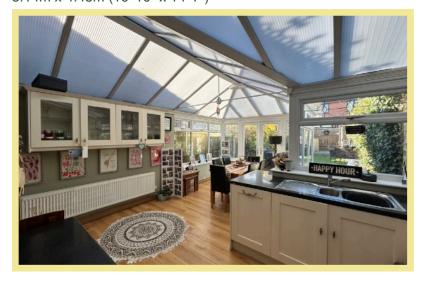

with garden bar, summerhouse and seating areas.

Access into the detached garage is via a gate to the side. The front of the property has a driveway with off road parking in front of the garage and gravel garden.

Gas central heating and UPVC double glazing are throughout the property.

Viewing is recommended to appreciate the far reaching views and convenient, desirable location.

- ✓ TWO BEDROOM SEMI DETACHED HOUSE
- ✓ FAR REACHING HILLSIDE VIEWS
- ✓ SITUATED IN A HIGHLY DESIRABLE AREA
- ✓ WALKING DISTANCE TO THE LOCAL SHOPS, SCHOOLS, PROMENADE & BEACH
- ✓ OPEN PLAN LOUNGE/KITCHEN/DINER
- ✓ ENCLOSED REAR GARDEN WITH SUMMERHOUSE AND SEATING AREAS
- ✓ OFF ROAD PARKING & DETACHED GARAGE

## Lounge

6.32m x 3.83m (20' 8" x 12' 7")

# <image>

Kitchen/Diner 5.14m x 4.45m (16' 10" x 14' 7")



## Conservatory

## 3m x 2.83m (9' 10" x 9' 3")



Garage 5.46m x 2.72m (17' 11" x 8' 11")

# Bedroom One

3.47m x 3.17m (11' 5" x 10' 5")



# Bedroom Two



## Bathroom

2 Bedroom Semi Detached House

78 Llanrhos Road Penrhyn Bay LL30 3HY

# £254,450

Reference Number:RP3914 1/04/25

Fletcher & Poole, 1A Penrhyn Avenue Rhos-on-Sea, LL28 4PS

Registered Company Number 4687367

# Valuation

Thinking of moving in the near future please do not hesitate to ask for a FREE sales valuation

## Viewing By appointment contact:

tel: 01492 549178

email: rhos@fletcherpoole.com web: www.fletcherpoole.com







#### 2.50m x 1.75m (8' 2" x 5' 9")

## Location

The property is conveniently located in Penrhyn Bay close to the local shop and other amenities, close to a bus route and the golf course. T