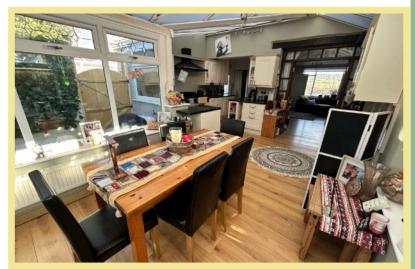

# Description

This two bedroom semi detached house is situated in the highly desirable residential area of Penrhyn Bay.

Walking distance to the local shops, schools, promenade & beach and a short drive from both Llandudno & Rhos on Sea. Benefitting from an open plan lounge/kitchen/diner making the ground floor a great space for dining & entertaining with far reaching hillside views to the front.

# <image>

Kitchen/Diner 5.14m x 4.45m (16' 10" x 14' 7")