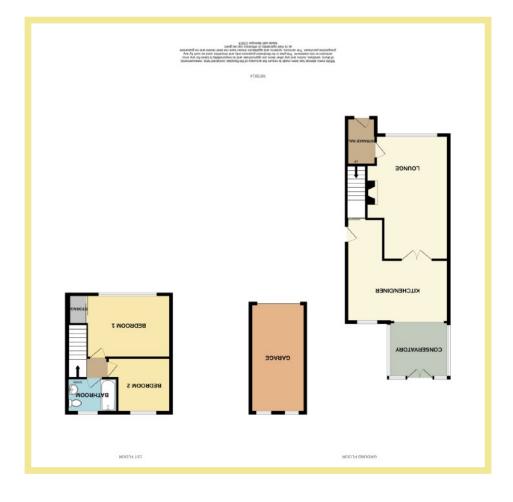

The well planned property comprises of:-

Entrance hallway, lounge with picture window to the front aspect with the far reaching hillside views and French doors into the kitchen/diner and conservatory which opens out onto a decked patio.

Stairs lead from the hall to the first floor where there are two bedrooms, the front bedroom with a storage area and a picture window with those beautiful views and bathroom.

To the rear the enclosed garden is laid to artificial lawn for low maintenance with garden bar, summerhouse and seating areas.

Access into the detached garage is via a gate to the side. The front of the property has a driveway with off road parking in front of the garage and gravel garden.

Gas central heating and UPVC double glazing are throughout the property.

## Lounge

6.32m x 3.83m (20' 8" x 12' 7")

# <image>

Kitchen/Diner 5.14m x 4.45m (16' 10" x 14' 7")

## Conservatory

## 3m x 2.83m (9' 10" x 9' 3")

Garage 5.46m x 2.72m (17' 11" x 8' 11")

# Bedroom One

3.47m x 3.17m (11' 5" x 10' 5")

# Bedroom Two

## Bathroom

2 Bedroom Semi Detached House

78 Llanrhos Road Penrhyn Bay LL30 3HY