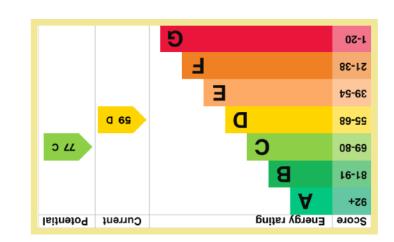

Council Tax Band: "D" (provided on <u>www.voa.gov.uk</u>) Energy Performance Rating: Band D