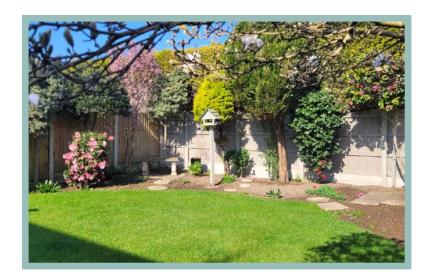

Stairs leading to the first floor where there is a master bedroom with a range of fitted wardrobes and new ensuite shower room, a further three bedrooms. Family bathroom which has been upgraded to include a new shower, screen, full and part tiled, flooring, down lighting. The rear large, private enclosed garden is laid to lawn with a paved patio seating area, ornamental fish pond and well established plants & shrubs.