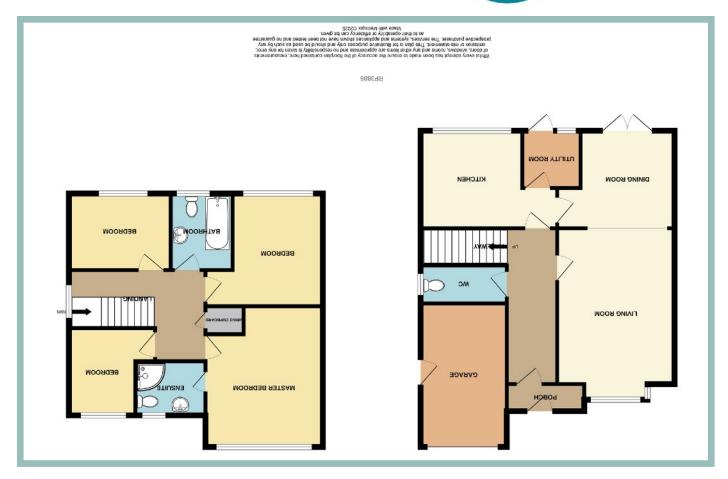

## Lounge

5.55m x 3.76m (18'2" x 12'4")

## **Dining Area**

3.41m x 3.17m (11'2" x 10'5")

## Kitchen

4.17m x 4.03m (13'8" x 13'3")

### Utility

2.09m x 1.55m (6'10" x 5'1")

#### Cloakroom

2.77m x 0.99m (9'1" x 9'9")

## Master Bedroom

3.80m x 3.53m (12'6" x 11'7")

#### Ensuite

2.46m x 1.77m (8'1"x 5'10")

## Bedroom Two

3.64m x 3.48m (11'11" x 11'5")

## **Bedroom Three**

2.55m x 2.50m (8'5" x 8'3")

## Bedroom Four

3.02m x 2.58m (9"11" x 8'6")

### Bathroom

2.66m x 1.92m (8'9" x 6'4")

Garage

4.93m x 2.80m (16'2" x 9'2")