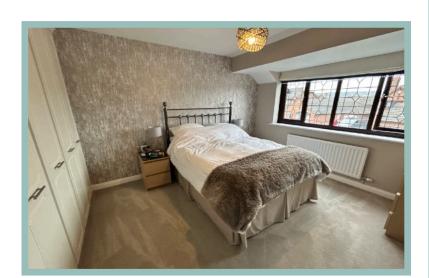

## Master Bedroom

3.80m x 3.53m (12'6" x 11'7")

## Bedroom Two

3.64m x 3.48m (11'11" x 11'5")

## **Bedroom Three**

2.55m x 2.50m (8'5" x 8'3")

## Bedroom Four

3.02m x 2.58m (9"11" x 8'6")