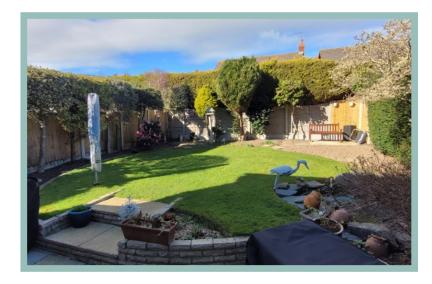

Stairs leading to the first floor where there is a master bedroom with a range of fitted wardrobes and new ensuite shower room, a further three bedrooms. Family bathroom which has been upgraded to include a new shower, screen, full and part tiled, flooring, down lighting. The rear large, private enclosed garden is laid to lawn with a paved patio seating area, ornamental fish pond and well established plants & shrubs.