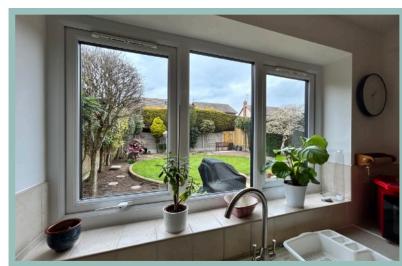

The property has been refurbished by the current owners including new upvc double glazed windows, patio doors, redecoration and new carpets and flooring. Comprises of:- Entrance porch, hallway, cloakroom, light & spacious lounge with box bay window, dining area with new french doors out onto the patio and garden, kitchen and utility room also with access to the garden.

Stairs leading to the first floor where there is a master bedroom with a range of fitted wardrobes and new ensuite shower room, a further three bedrooms. Family bathroom which has been upgraded to include a new shower, screen, full and part tiled, flooring, down lighting. The rear large, private enclosed garden is laid to lawn with a paved patio seating area, ornamental fish pond and well established plants & shrubs.