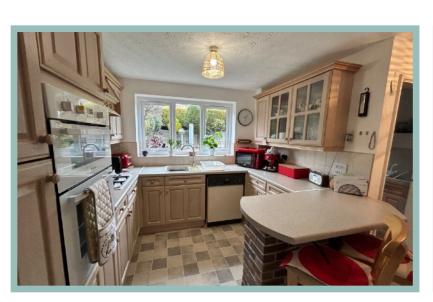

## Kitchen

4.17m x 4.03m (13'8" x 13'3")

### Utility

2.09m x 1.55m (6'10" x 5'1")