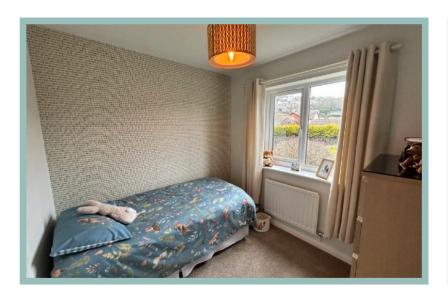

## Bedroom Two

3.64m x 3.48m (11'11" x 11'5")

## **Bedroom Three**

2.55m x 2.50m (8'5" x 8'3")

## Bedroom Four

3.02m x 2.58m (9"11" x 8'6")