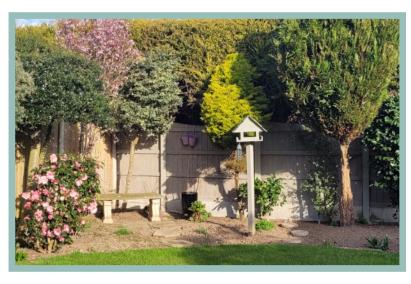

Stairs leading to the first floor where there is a master bedroom with a range of fitted wardrobes and new ensuite shower room, a further three bedrooms. Family bathroom which has been upgraded to include a new shower, screen, full and part tiled, flooring, down lighting. The rear large, private enclosed garden is laid to lawn with a paved patio seating area, ornamental fish pond and well established plants & shrubs.