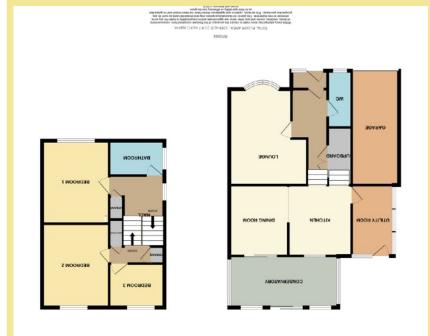

The accommodation comprises on the ground floor, Porch, entrance hallway, cloakroom which is newly decorated, living room, steps leading to the modern kitchen with granite worktops, integrated appliances including Bosch Double Owen and combi over, Utility room/ second conservatory with plumbing for a washing machine and electric, dining room leading into the large conservatory with heating and double glazing roof that over looks the rear garden. The first floor offers a family bathroom with over the bath shower, master bedroom with Hammonds fitted wardrobes, stairs leading a large double bedroom, single bedroom both with views of the beautiful rear garden At the front of the property there is substantial off road parking, lawned garden and garage. The rear garden is enclosed with the bottom tier being paved offering seating areas the steps leading to the second tier which offers a large lawned area with well established and maintained shrubs and plants enjoying the colour Acer trees making this the perfect retreat for a keen gardener.

#### Porch

1.25m x 0.84m (4'1" x 2'9")

# **Entrance Hall**

2.84m x 1.39m (9'4"x 4'7")

# Living Room

4.83m x 3.59m (15'10" x 11'10")

# W.C.

2.18m x 1.01m (7'2" x 3'4")

# Kitchen

3.37m x 2.96m (11'1" x 9'9")

# Dining Room

3.35m x 2.83m (11'0"x 9'4")

# Conservatory One

5.02m x 2.39m (16'6" x 7'10")

# **Utility/Second Conservatory**

3.39m x 1.90m (11'2" x 6'3")

#### Bathroom

2.44m x 1.67m (8'0" x 5'6")

#### Bedroom One

3.75m x 3.39m (12'4" x 11'2")

# **Bedroom Two**

3.40m x 3.35m (11'2" x 11'0")

# Bedroom Three

2.36m x 2.50m (7'9" x 8'3")