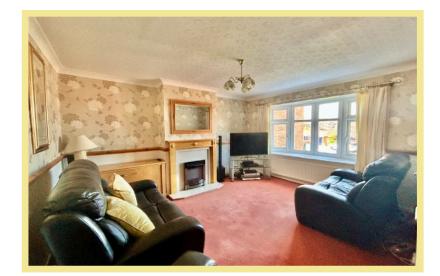

The accommodation comprises on the ground floor, Porch, entrance hallway, cloakroom which is newly decorated, living room, steps leading to the modern kitchen with granite worktops, integrated appliances including Bosch Double Owen and combi over, Utility room/ second conservatory with plumbing for a washing machine and electric, dining room leading into the large conservatory with heating and double glazing roof that over looks the rear garden. The first floor offers a family bathroom with over the bath shower, master bedroom with Hammonds fitted wardrobes, stairs leading a large double bedroom, single bedroom both with views of the beautiful rear garden At the front of the property there is substantial off road parking, lawned garden and garage. The rear garden is enclosed with the bottom tier being paved offering seating areas the steps leading to the second tier which offers a large lawned area with well established and maintained shrubs and plants enjoying the colour Acer trees making this the perfect retreat for a keen gardener.

# Living Room

4.83m x 3.59m (15'10" x 11'10")