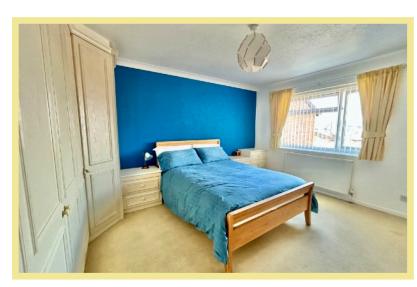

#### Bedroom One

3.75m x 3.39m (12'4" x 11'2")

# **Bedroom Two**

3.40m x 3.35m (11'2" x 11'0")

# Bedroom Three

2.36m x 2.50m (7'9" x 8'3")