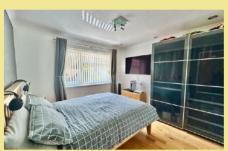

#### Bedroom One

3.75m x 3.39m (12'4" x 11'2")

# **Bedroom Two**

3.40m x 3.35m (11'2" x 11'0")

# Bedroom Three

2.36m x 2.50m (7'9" x 8'3")