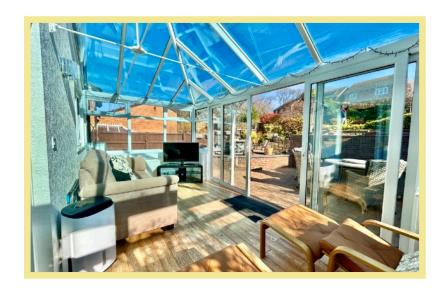

is enclosed with the bottom tier being paved offering seating areas the steps leading to the second tier which offers a large lawned area with well established and maintained shrubs and plants enjoying the colour Acer trees making this the perfect retreat for a keen gardener.

- ✓ SPACIOUS THREE BEDROOM SEMI DETACHED HOUSE ON LARGE PLOT
- ✓ QUIET CUL DE SAC LOCATION
- ✓ MAGNIFICENT SOUTH FACING LANDSCAPED GARDEN
- ✓ OFF ROAD PARKING & GARAGE
- ✓ SITUATED IN A SOUGHT AFTER LOCATION

#### Porch

1.25m x 0.84m (4'1" x 2'9")

# **Entrance Hall**

2.84m x 1.39m (9'4"x 4'7")

# Living Room

4.83m x 3.59m (15'10" x 11'10")



# W.C.

2.18m x 1.01m (7'2" x 3'4")

# Kitchen

3.37m x 2.96m (11'1" x 9'9")

# Dining Room

3.35m x 2.83m (11'0"x 9'4")

# Conservatory One

5.02m x 2.39m (16'6" x 7'10")



# **Utility/Second Conservatory**

3.39m x 1.90m (11'2" x 6'3")

#### Bathroom

2.44m x 1.67m (8'0" x 5'6")

#### Bedroom One

3.75m x 3.39m (12'4" x 11'2")



# **Bedroom Two**

3.40m x 3.35m (11'2" x 11'0")

# Bedroom Three

2.36m x 2.50m (7'9" x 8'3")

### Location

The property is located on the outskirts of Old Colwyn with its local shops and other facilities. The larger resort town of Colwyn Bay with its larger shops is approximately one mile distance. The A55 dual carriageway is close by for easy access to Chester and the motorways beyond.

#### Directions

From the Rhos On Sea office turn towards the Promenade, turn right onto the Promenade, follow this road down the Promenade, take the right turn signposted Old Colwyn and Colwyn Bay, proceed to the roundabout, take second exit o