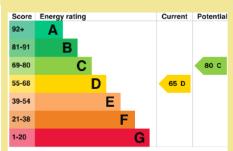

Council Tax Band: "E" (provided on <a href="www.voa.gov.uk">www.voa.gov.uk</a>)
Energy Performance Rating Band D

3 Bedroom Detached House

6 Brooklands Old Colwyn LL29 8EN

£314,950

Reference Number:RP3908 27/03/25