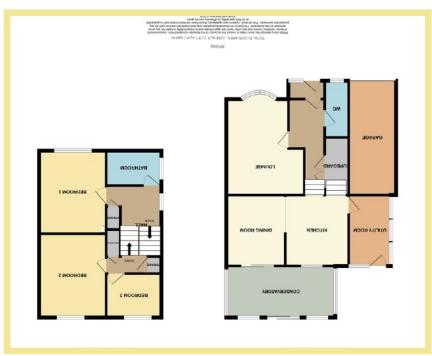

The accommodation comprises on the ground floor, Porch, entrance hallway, cloakroom which is newly decorated, living room, steps leading to the modern kitchen with granite worktops, integrated appliances including Bosch Double Owen and combi over, Utility room/ second conservatory with plumbing for a washing machine and electric, dining room leading into the large conservatory with heating and double glazing roof that over looks the rear garden. The first floor offers a family bathroom with over the bath shower, master bedroom with Hammonds fitted wardrobes, stairs leading a large double bedroom, single bedroom both with views of the beautiful rear garden At the front of the property there is substantial off road parking, lawned garden and garage. The rear garden is enclosed with the bottom tier being paved offering seating areas the steps leading to the second tier which offers a large lawned area with well established and maintained shrubs and plants enjoying the colour Acer trees making this the perfect retreat for a keen gardener.

#### Porch

1.25m x 0.84m (4'1" x 2'9")

# **Entrance Hall**

2.84m x 1.39m (9'4"x 4'7")

# Living Room

4.83m x 3.59m (15'10" x 11'10")

# W.C.

2.18m x 1.01m (7'2" x 3'4")

# Kitchen

3.37m x 2.96m (11'1" x 9'9")

# Dining Room

3.35m x 2.83m (11'0"x 9'4")

# Conservatory One

5.02m x 2.39m (16'6" x 7'10")

# **Utility/Second Conservatory**

3.39m x 1.90m (11'2" x 6'3")

#### Bathroom

2.44m x 1.67m (8'0" x 5'6")

#### Bedroom One

3.75m x 3.39m (12'4" x 11'2")

# **Bedroom Two**

3.40m x 3.35m (11'2" x 11'0")

# Bedroom Three

2.36m x 2.50m (7'9" x 8'3")